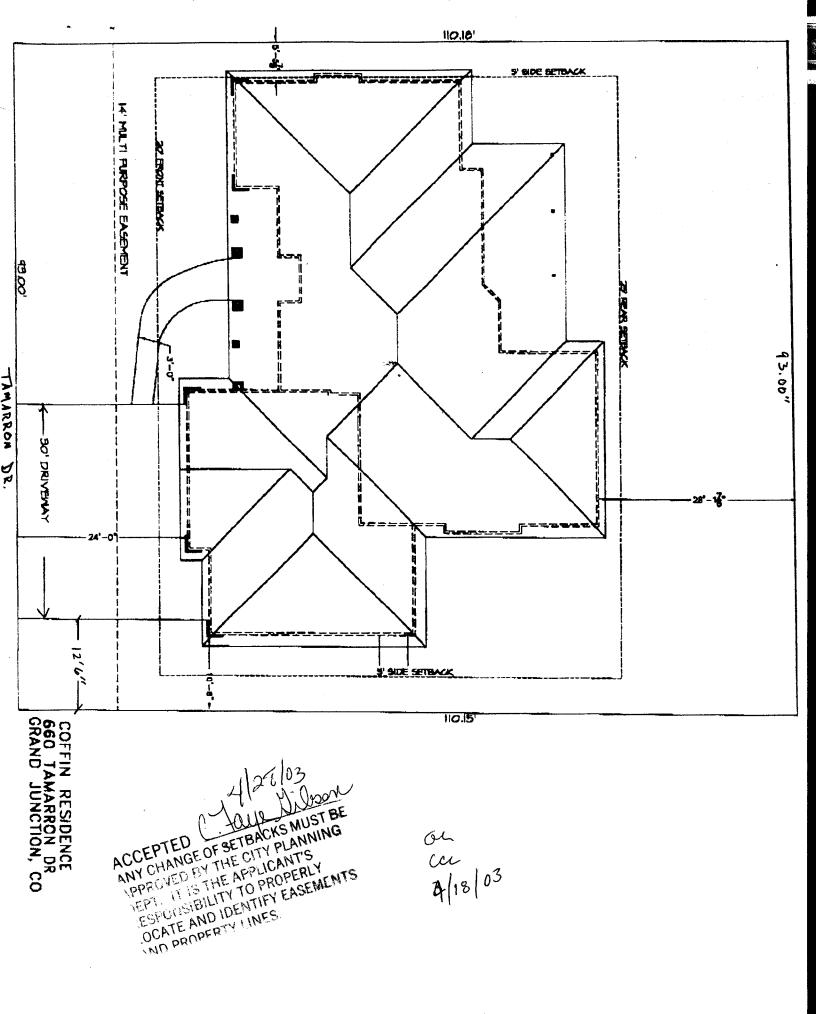

| يعني مع                                                                                                                                                                                                                                                        |                                                                                                                                                          |  |
|----------------------------------------------------------------------------------------------------------------------------------------------------------------------------------------------------------------------------------------------------------------|----------------------------------------------------------------------------------------------------------------------------------------------------------|--|
| FEE \$ 10.00PLANNING CITCP \$ 50000(Single Family Residential an<br>Community Develop)SIF \$ 292.00Community Develop)                                                                                                                                          | nd Accessory Structures)                                                                                                                                 |  |
|                                                                                                                                                                                                                                                                | Your Bridge to a Better Community                                                                                                                        |  |
| BLDG ADDRESS 660 JAMARRAN                                                                                                                                                                                                                                      | SQ. FT. OF PROPOSED BLDGS/ADDITION 7.9.06                                                                                                                |  |
| TAX SCHEDULE NO. 2943-062-40-004                                                                                                                                                                                                                               | SQ. FT. OF EXISTING BLDGS                                                                                                                                |  |
| SUBDIVISION GRAND VIEW                                                                                                                                                                                                                                         | TOTAL SQ. FT. OF EXISTING & PROPOSED 2900                                                                                                                |  |
| FILING 6 BLK K LOT 5                                                                                                                                                                                                                                           | NO. OF DWELLING UNITS:<br>Before: After: this Construction<br>NO. OF BUILDINGS ON PARCEL                                                                 |  |
| (1) ADDRESS <u>2973 <math>\neq</math> <math>\frac{3}{10}</math> RD<br/>(1) TELEPHONE <u>255-6708</u></u>                                                                                                                                                       | Before: After: this Construction USE OF EXISTING BUILDINGS                                                                                               |  |
| (2) APPLICANT SKELTON CONST. INC                                                                                                                                                                                                                               | DESCRIPTION OF WORK & INTENDED USE <u>RESIDENCE</u>                                                                                                      |  |
| <sup>(2)</sup> ADDRESS <u>PO Box 1247 Gd Co 8/50</u><br><sup>(2)</sup> TELEPHONE 245-9008                                                                                                                                                                      | TYPE OF HOME PROPOSED:         Z       K         Site Built       Manufactured Home (UBC)         Manufactured Home (HUD)         Other (please specify) |  |
| REQUIRED: One plot plan, on 8 ½" x 11" paper, showing all existing & proposed structure location(s), parking, setbacks to all property lines, ingress/egress to the property, driveway location & width & all easements & rights-of-way which abut the parcel. |                                                                                                                                                          |  |
| ZONE <u>RMF-5</u>                                                                                                                                                                                                                                              | Maximum coverage of lot by structures 60 %                                                                                                               |  |
| SETBACKS: Front $\frac{20'}{25'}$ from property line (PL)<br>or from center of ROW, whichever is greater<br>Side $\frac{5'}{3}$ from PL, Rear $\frac{25'}{5}$ from PL                                                                                          | Permanent Foundation Required: YESNO                                                                                                                     |  |
| Maximum Height                                                                                                                                                                                                                                                 | L Special Conditions                                                                                                                                     |  |
|                                                                                                                                                                                                                                                                |                                                                                                                                                          |  |