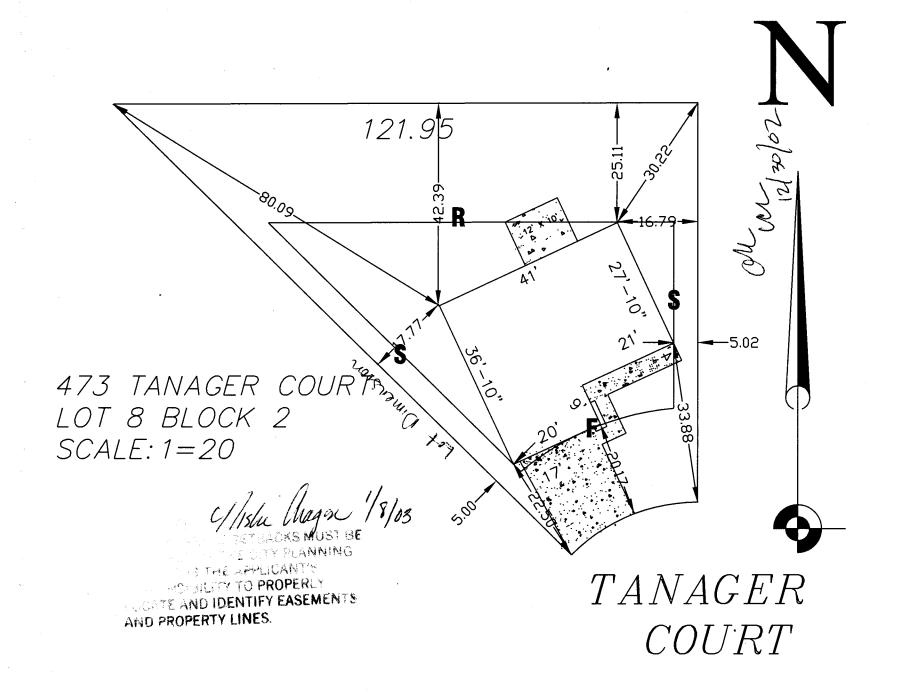

## PLANNING CLEARANCE

(Single Family Residential and Accessory Structures)

Community Development Department

BLDG PERMIT NO. 87592

Your Bridge to a Better Community

| BLDG ADDRESS 473 Janager Ct.                                                                                                                                                                                                                                                                                                                                                                                                                                                                  | SQ. FT. OF PROPOSED BLDGS/ADDITION 125(0 guage 425                                                                                                                                                                                                                                           |
|-----------------------------------------------------------------------------------------------------------------------------------------------------------------------------------------------------------------------------------------------------------------------------------------------------------------------------------------------------------------------------------------------------------------------------------------------------------------------------------------------|----------------------------------------------------------------------------------------------------------------------------------------------------------------------------------------------------------------------------------------------------------------------------------------------|
| TAX SCHEDULE NO. 294/3-162-00-00                                                                                                                                                                                                                                                                                                                                                                                                                                                              | SQ. FT. OF EXISTING BLDGS                                                                                                                                                                                                                                                                    |
| SUBDIVISION Stand Meadows                                                                                                                                                                                                                                                                                                                                                                                                                                                                     | TOTAL SQ. FT. OF EXISTING & PROPOSED                                                                                                                                                                                                                                                         |
| FILING BLK LOT                                                                                                                                                                                                                                                                                                                                                                                                                                                                                | NO. OF DWELLING UNITS: Before: After: this Construction NO. OF BUILDINGS ON PARCEL Before: After: this Construction  USE OF EXISTING BUILDINGS  DESCRIPTION OF WORK & INTENDED USE  TYPE OF HOME PROPOSED: Site Built Manufactured Home (UBC) Manufactured Home (HUD) Other (please specify) |
| property lines, ingress/egress to the property, driveway lo                                                                                                                                                                                                                                                                                                                                                                                                                                   | Parking Regimt 2                                                                                                                                                                                                                                                                             |
| Maximum Height                                                                                                                                                                                                                                                                                                                                                                                                                                                                                | Special Conditions  CENSUS 8 TRAFFIC 57 ANNX#                                                                                                                                                                                                                                                |
| Modifications to this Planning Clearance must be approved, in writing, by the Community Development Department. The structure authorized by this application cannot be occupied until a final inspection has been completed and a Certificate of Occupancy has been issued, if applicable, by the Building Department (Section 305, Uniform Building Code).  I hereby acknowledge that I have read this application and the information is correct; I agree to comply with any and all codes, |                                                                                                                                                                                                                                                                                              |
| action, which may include but not necessarily be limited to                                                                                                                                                                                                                                                                                                                                                                                                                                   | the project. I understand that failure to comply shall result in legal to non-use of the building(s).                                                                                                                                                                                        |
| Applicant Signature // / / / / / / / / / / / / / / / / /                                                                                                                                                                                                                                                                                                                                                                                                                                      | Date /2/17/0 2                                                                                                                                                                                                                                                                               |
| Department Approval 4/18/11 Wafor                                                                                                                                                                                                                                                                                                                                                                                                                                                             | Date                                                                                                                                                                                                                                                                                         |
| Additional water and/or sewer tap fee(s) are required:                                                                                                                                                                                                                                                                                                                                                                                                                                        | YES NO W/O No. 15612                                                                                                                                                                                                                                                                         |
| Utility Accounting Washell Cale                                                                                                                                                                                                                                                                                                                                                                                                                                                               | (Section 9-3-2C Grand Junction Zoning & Development Code)                                                                                                                                                                                                                                    |