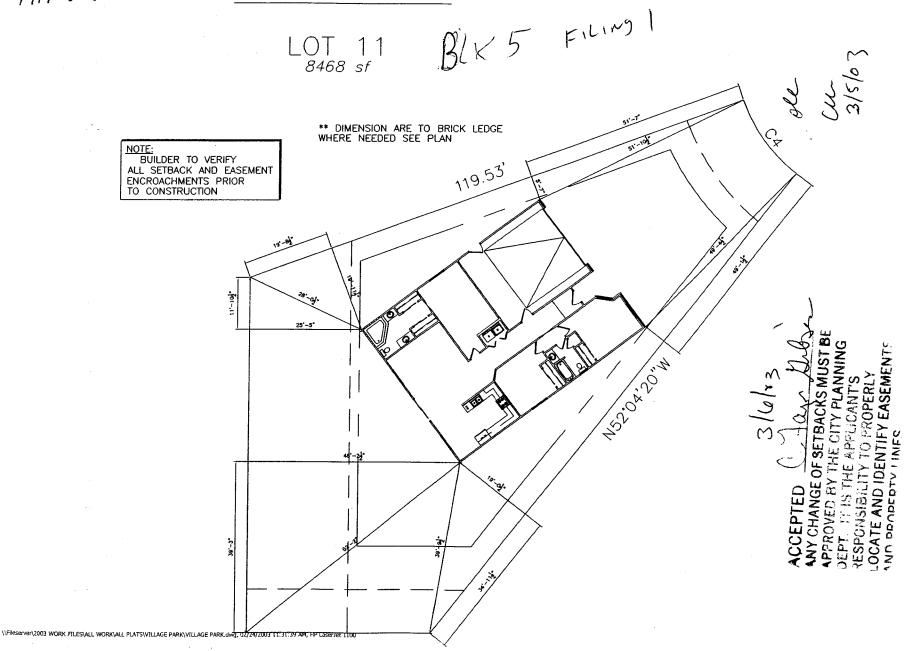

## **PLANNING CLEARANCE**

BLDG PERMIT NO. 885

(Single Family Residential and Accessory Structures)

Community Development Department

Your Bridge to a Better Community

(Goldenrod: Utility Accounting)

| 7 8 1/ 1 1/ 1/ 1/ 1                                                                                                                                                                                                                                                                                                                                                                                                                                                                                                                                                                                                                                                                                                       | $\mathcal{L}$                                                                                                                                                                                                                                                                                                               |  |
|---------------------------------------------------------------------------------------------------------------------------------------------------------------------------------------------------------------------------------------------------------------------------------------------------------------------------------------------------------------------------------------------------------------------------------------------------------------------------------------------------------------------------------------------------------------------------------------------------------------------------------------------------------------------------------------------------------------------------|-----------------------------------------------------------------------------------------------------------------------------------------------------------------------------------------------------------------------------------------------------------------------------------------------------------------------------|--|
| BLDG ADDRESS 2814 VILLIFLE PHICK DR                                                                                                                                                                                                                                                                                                                                                                                                                                                                                                                                                                                                                                                                                       | SQ. FT. OF PROPOSED BLDGS/ADDITION 1417                                                                                                                                                                                                                                                                                     |  |
| TAX SCHEDULE NO. 2943-063-44-011                                                                                                                                                                                                                                                                                                                                                                                                                                                                                                                                                                                                                                                                                          | ż.                                                                                                                                                                                                                                                                                                                          |  |
| SUBDIVISION VILLAGE PARK                                                                                                                                                                                                                                                                                                                                                                                                                                                                                                                                                                                                                                                                                                  | TOTAL SQ. FT. OF EXISTING & PROPOSED 1417                                                                                                                                                                                                                                                                                   |  |
| FILINGBLKLOT                                                                                                                                                                                                                                                                                                                                                                                                                                                                                                                                                                                                                                                                                                              | NO. OF DWELLING UNITS:  Before: After: this Construction  NO. OF BUILDINGS ON PARCEL  Before: After: this Construction  USE OF EXISTING BUILDINGS  DESCRIPTION OF WORK & INTENDED USE Message in the construction  TYPE OF HOME PROPOSED: Site Built Manufactured Home (UBC) Manufactured Home (HUD) Other (please specify) |  |
| REQUIRED: One plot plan, on 8 ½" x 11" paper, showing all existing & proposed structure location(s), parking, setbacks to all property lines, ingress/egress to the property, driveway location & width & all easements & rights-of-way which abut the parcel.  THIS SECTION TO BE COMPLETED BY COMMUNITY DEVELOPMENT DEPARTMENT STAFF   Maximum coverage of lot by structures   Maximum coverage of lot by structures                                                                                                                                                                                                                                                                                                    |                                                                                                                                                                                                                                                                                                                             |  |
| SETBACKS: Front 30 GAVAGC - 15' Home (PL) or from center of ROW, whichever is greater  Side from PL, Rear 25' from P  Maximum Height 28'                                                                                                                                                                                                                                                                                                                                                                                                                                                                                                                                                                                  | Permanent Foundation Required: YES X NO                                                                                                                                                                                                                                                                                     |  |
| Modifications to this Planning Clearance must be approved, in writing, by the Community Development Department. The structure authorized by this application cannot be occupied until a final inspection has been completed and a Certificate of Occupancy has been issued, if applicable, by the Building Department (Section 305, Uniform Building Code).  I hereby acknowledge that I have read this application and the information is correct; I agree to comply with any and all codes, ordinances, laws, regulations or restrictions which apply to the project. I understand that failure to comply shall result in legal action, which may include but not necessarily be limited to non-use of the building(s). |                                                                                                                                                                                                                                                                                                                             |  |
| Applicant Signature  Department Approval  Approval                                                                                                                                                                                                                                                                                                                                                                                                                                                                                                                                                                                                                                                                        | Date 5 m AR 0 3  Date 3 10 0 3                                                                                                                                                                                                                                                                                              |  |
| Additional water and/or sewer tap fee(s) are required:                                                                                                                                                                                                                                                                                                                                                                                                                                                                                                                                                                                                                                                                    | YES NO W/O NO 5 20 5                                                                                                                                                                                                                                                                                                        |  |
| Utility Accounting                                                                                                                                                                                                                                                                                                                                                                                                                                                                                                                                                                                                                                                                                                        | over Date 3-603                                                                                                                                                                                                                                                                                                             |  |
| VALID FOR SIX MONTHS FROM DATE OF ISSUANCE                                                                                                                                                                                                                                                                                                                                                                                                                                                                                                                                                                                                                                                                                | (Section 9-3-2C Grand Junction Zoning & Development Code)                                                                                                                                                                                                                                                                   |  |