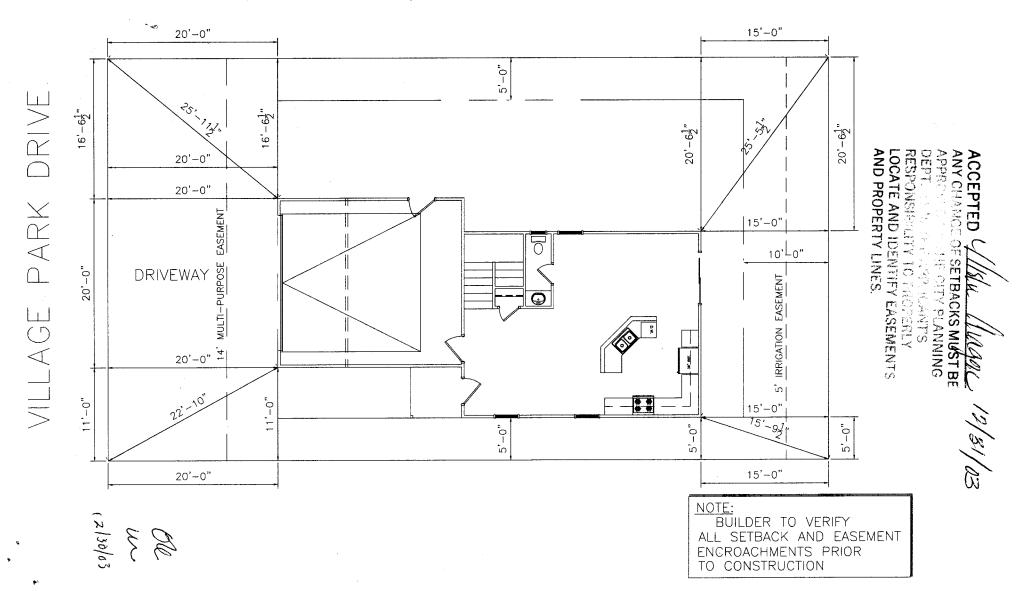

Your Bridge to a Better Community

(Goldenrod: Utility Accounting)

| BLDG ADDRESS 28/7 1/2 VILLAGE PARK                                                                                                                                                                                                                                                                                                                                                                                                                                                                                                                                                                                                                                                                                                                                                                                                                                                                                                                                                                                                                                                                                                                                                                                                                                                                                                                                                                                                                                                                                                                                                                                                                                                                                                                                                                                                                                                                                                                                                                                                                                                                                             | SQ. FT. OF PROPOSED BLDGS/ADDITION 1901                                                                                                       |
|--------------------------------------------------------------------------------------------------------------------------------------------------------------------------------------------------------------------------------------------------------------------------------------------------------------------------------------------------------------------------------------------------------------------------------------------------------------------------------------------------------------------------------------------------------------------------------------------------------------------------------------------------------------------------------------------------------------------------------------------------------------------------------------------------------------------------------------------------------------------------------------------------------------------------------------------------------------------------------------------------------------------------------------------------------------------------------------------------------------------------------------------------------------------------------------------------------------------------------------------------------------------------------------------------------------------------------------------------------------------------------------------------------------------------------------------------------------------------------------------------------------------------------------------------------------------------------------------------------------------------------------------------------------------------------------------------------------------------------------------------------------------------------------------------------------------------------------------------------------------------------------------------------------------------------------------------------------------------------------------------------------------------------------------------------------------------------------------------------------------------------|-----------------------------------------------------------------------------------------------------------------------------------------------|
| TAX SCHEDULE NO. 3943-003-43-007                                                                                                                                                                                                                                                                                                                                                                                                                                                                                                                                                                                                                                                                                                                                                                                                                                                                                                                                                                                                                                                                                                                                                                                                                                                                                                                                                                                                                                                                                                                                                                                                                                                                                                                                                                                                                                                                                                                                                                                                                                                                                               | SQ. FT. OF EXISTING BLDGS                                                                                                                     |
| SUBDIVISION VILLAGE DARK                                                                                                                                                                                                                                                                                                                                                                                                                                                                                                                                                                                                                                                                                                                                                                                                                                                                                                                                                                                                                                                                                                                                                                                                                                                                                                                                                                                                                                                                                                                                                                                                                                                                                                                                                                                                                                                                                                                                                                                                                                                                                                       | TOTAL SQ. FT. OF EXISTING & PROPOSED 1901                                                                                                     |
| FILING BLK 4 LOT 7  (1) OWNER Senshing III                                                                                                                                                                                                                                                                                                                                                                                                                                                                                                                                                                                                                                                                                                                                                                                                                                                                                                                                                                                                                                                                                                                                                                                                                                                                                                                                                                                                                                                                                                                                                                                                                                                                                                                                                                                                                                                                                                                                                                                                                                                                                     | NO. OF DWELLING UNITS: Before: After: this Construction NO. OF BUILDINGS ON PARCEL                                                            |
| (1) ADDRESS 33,50 G ROAD                                                                                                                                                                                                                                                                                                                                                                                                                                                                                                                                                                                                                                                                                                                                                                                                                                                                                                                                                                                                                                                                                                                                                                                                                                                                                                                                                                                                                                                                                                                                                                                                                                                                                                                                                                                                                                                                                                                                                                                                                                                                                                       | Before: After: this Construction                                                                                                              |
| (1) TELEPHONE 255-8853                                                                                                                                                                                                                                                                                                                                                                                                                                                                                                                                                                                                                                                                                                                                                                                                                                                                                                                                                                                                                                                                                                                                                                                                                                                                                                                                                                                                                                                                                                                                                                                                                                                                                                                                                                                                                                                                                                                                                                                                                                                                                                         | USE OF EXISTING BUILDINGS                                                                                                                     |
| (2) APPLICANT SONSHINE IT                                                                                                                                                                                                                                                                                                                                                                                                                                                                                                                                                                                                                                                                                                                                                                                                                                                                                                                                                                                                                                                                                                                                                                                                                                                                                                                                                                                                                                                                                                                                                                                                                                                                                                                                                                                                                                                                                                                                                                                                                                                                                                      | DESCRIPTION OF WORK & INTENDED USE Since FAMILY                                                                                               |
| (2) ADDRESS 2350 & LOAO                                                                                                                                                                                                                                                                                                                                                                                                                                                                                                                                                                                                                                                                                                                                                                                                                                                                                                                                                                                                                                                                                                                                                                                                                                                                                                                                                                                                                                                                                                                                                                                                                                                                                                                                                                                                                                                                                                                                                                                                                                                                                                        | TYPE OF HOME PROPOSED:  Site Built Manufactured Home (UBC)  Manufactured Home (HUD)                                                           |
| (2) TELEPHONE                                                                                                                                                                                                                                                                                                                                                                                                                                                                                                                                                                                                                                                                                                                                                                                                                                                                                                                                                                                                                                                                                                                                                                                                                                                                                                                                                                                                                                                                                                                                                                                                                                                                                                                                                                                                                                                                                                                                                                                                                                                                                                                  | Other (please specify)                                                                                                                        |
| REQUIRED: One plot plan, on 8 ½" x 11" paper, showing a property lines, ingress/egress to the property, driveway lo                                                                                                                                                                                                                                                                                                                                                                                                                                                                                                                                                                                                                                                                                                                                                                                                                                                                                                                                                                                                                                                                                                                                                                                                                                                                                                                                                                                                                                                                                                                                                                                                                                                                                                                                                                                                                                                                                                                                                                                                            | all existing & proposed structure location(s), parking, setbacks to all cation & width & all easements & rights-of-way which abut the parcel. |
|                                                                                                                                                                                                                                                                                                                                                                                                                                                                                                                                                                                                                                                                                                                                                                                                                                                                                                                                                                                                                                                                                                                                                                                                                                                                                                                                                                                                                                                                                                                                                                                                                                                                                                                                                                                                                                                                                                                                                                                                                                                                                                                                |                                                                                                                                               |
| ZONE PD                                                                                                                                                                                                                                                                                                                                                                                                                                                                                                                                                                                                                                                                                                                                                                                                                                                                                                                                                                                                                                                                                                                                                                                                                                                                                                                                                                                                                                                                                                                                                                                                                                                                                                                                                                                                                                                                                                                                                                                                                                                                                                                        | Maximum coverage of lot by structures                                                                                                         |
| ZONE PD  SETBACKS: Front 5 house 26 g m  from property line (PL)                                                                                                                                                                                                                                                                                                                                                                                                                                                                                                                                                                                                                                                                                                                                                                                                                                                                                                                                                                                                                                                                                                                                                                                                                                                                                                                                                                                                                                                                                                                                                                                                                                                                                                                                                                                                                                                                                                                                                                                                                                                               | Maximum coverage of lot by structures 50%                                                                                                     |
| SETBACKS: Front 5 from property line (PL) or from center of ROW, whichever is greater                                                                                                                                                                                                                                                                                                                                                                                                                                                                                                                                                                                                                                                                                                                                                                                                                                                                                                                                                                                                                                                                                                                                                                                                                                                                                                                                                                                                                                                                                                                                                                                                                                                                                                                                                                                                                                                                                                                                                                                                                                          | Maximum coverage of lot by structures                                                                                                         |
| SETBACKS: Front 5 from property line (PL) or from center of ROW, whichever is greater  Side 6 from PL, Rear 5 from P                                                                                                                                                                                                                                                                                                                                                                                                                                                                                                                                                                                                                                                                                                                                                                                                                                                                                                                                                                                                                                                                                                                                                                                                                                                                                                                                                                                                                                                                                                                                                                                                                                                                                                                                                                                                                                                                                                                                                                                                           | Maximum coverage of lot by structures                                                                                                         |
| SETBACKS: Front 5 from property line (PL) or from center of ROW, whichever is greater                                                                                                                                                                                                                                                                                                                                                                                                                                                                                                                                                                                                                                                                                                                                                                                                                                                                                                                                                                                                                                                                                                                                                                                                                                                                                                                                                                                                                                                                                                                                                                                                                                                                                                                                                                                                                                                                                                                                                                                                                                          | Maximum coverage of lot by structures                                                                                                         |
| SETBACKS: Front                                                                                                                                                                                                                                                                                                                                                                                                                                                                                                                                                                                                                                                                                                                                                                                                                                                                                                                                                                                                                                                                                                                                                                                                                                                                                                                                                                                                                                                                                                                                                                                                                                                                                                                                                                                                                                                                                                                                                                                                                                                                                                                | Maximum coverage of lot by structures                                                                                                         |
| SETBACKS: Front 5 from property line (PL) or from center of ROW, whichever is greater  Side 5 from PL, Rear 5 from P  Maximum Height 3 3  Modifications to this Planning Clearance must be approved the structure authorized by this application cannot be occuping the company of the structure authorized by the supplication cannot be occuping the structure authorized by the supplication cannot be occuping the supplication cannot be occuping the supplication cannot be occuping the supplication and sup | Maximum coverage of lot by structures                                                                                                         |
| SETBACKS: Front                                                                                                                                                                                                                                                                                                                                                                                                                                                                                                                                                                                                                                                                                                                                                                                                                                                                                                                                                                                                                                                                                                                                                                                                                                                                                                                                                                                                                                                                                                                                                                                                                                                                                                                                                                                                                                                                                                                                                                                                                                                                                                                | Maximum coverage of lot by structures                                                                                                         |
| SETBACKS: Front                                                                                                                                                                                                                                                                                                                                                                                                                                                                                                                                                                                                                                                                                                                                                                                                                                                                                                                                                                                                                                                                                                                                                                                                                                                                                                                                                                                                                                                                                                                                                                                                                                                                                                                                                                                                                                                                                                                                                                                                                                                                                                                | Maximum coverage of lot by structures                                                                                                         |
| SETBACKS: Front                                                                                                                                                                                                                                                                                                                                                                                                                                                                                                                                                                                                                                                                                                                                                                                                                                                                                                                                                                                                                                                                                                                                                                                                                                                                                                                                                                                                                                                                                                                                                                                                                                                                                                                                                                                                                                                                                                                                                                                                                                                                                                                | Maximum coverage of lot by structures                                                                                                         |
| SETBACKS: Front                                                                                                                                                                                                                                                                                                                                                                                                                                                                                                                                                                                                                                                                                                                                                                                                                                                                                                                                                                                                                                                                                                                                                                                                                                                                                                                                                                                                                                                                                                                                                                                                                                                                                                                                                                                                                                                                                                                                                                                                                                                                                                                | Maximum coverage of lot by structures                                                                                                         |

PLAN HAS NOT BEEN ENGINEERED BY AUTODRAFT. SEE SEPARATE DRAWINGS BY OTHERS

ENGINEERING DATA.

BLOCK 4 LOT 7 4042 sf 2817-1/2 VILLAGE PARK DR.

SETBACKS:
FRONT SB TO GARAGE 20' (15' TO HOUSE)
SIDE SB 5'
REAR SB BY GRAND VIEW 25'
REAR SB BY DAWN 20'
REAR SB BY MILLAGE PARK 10'