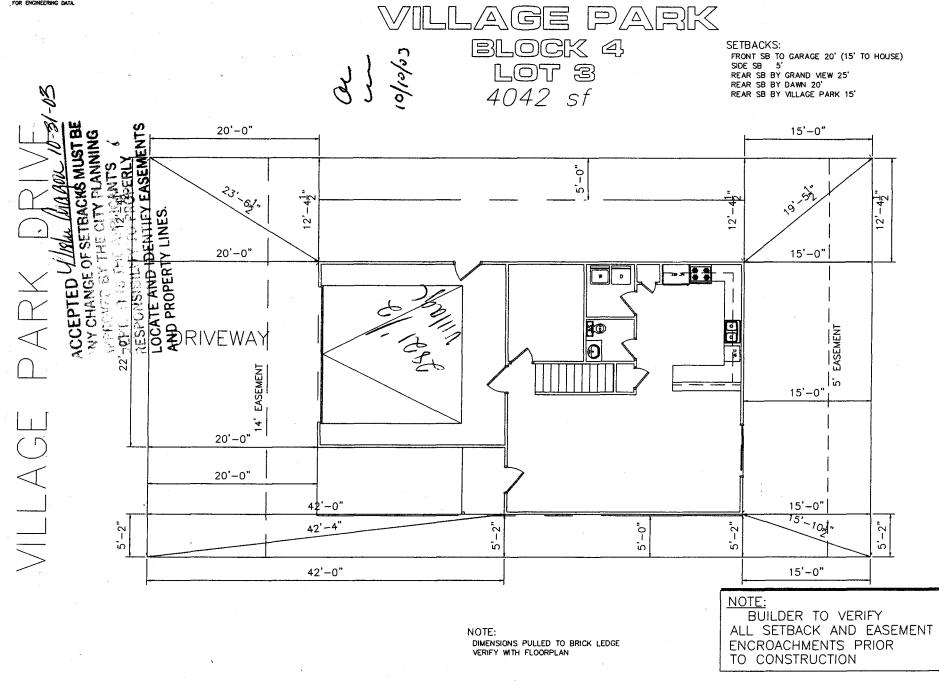

|                                                                                                                                                                     | PLANNING CLEA                                                                                                                                                                                                                                                                                                                                                                                                                         | RANCE                                                                                                                                                                                                                                                                         | BLDG PERMIT NO.                                                                                                                                                                                                                                                                                                                                                     |
|---------------------------------------------------------------------------------------------------------------------------------------------------------------------|---------------------------------------------------------------------------------------------------------------------------------------------------------------------------------------------------------------------------------------------------------------------------------------------------------------------------------------------------------------------------------------------------------------------------------------|-------------------------------------------------------------------------------------------------------------------------------------------------------------------------------------------------------------------------------------------------------------------------------|---------------------------------------------------------------------------------------------------------------------------------------------------------------------------------------------------------------------------------------------------------------------------------------------------------------------------------------------------------------------|
| TCP\$ 500.00                                                                                                                                                        | (Single Family Residential and A                                                                                                                                                                                                                                                                                                                                                                                                      |                                                                                                                                                                                                                                                                               |                                                                                                                                                                                                                                                                                                                                                                     |
| SIF \$ 292.00                                                                                                                                                       | Community Developme                                                                                                                                                                                                                                                                                                                                                                                                                   | nt Department                                                                                                                                                                                                                                                                 |                                                                                                                                                                                                                                                                                                                                                                     |
|                                                                                                                                                                     |                                                                                                                                                                                                                                                                                                                                                                                                                                       |                                                                                                                                                                                                                                                                               | Your Bridge to a Better Community                                                                                                                                                                                                                                                                                                                                   |
|                                                                                                                                                                     | Draik Village Park D.                                                                                                                                                                                                                                                                                                                                                                                                                 | <ul> <li>No. of Existing Bldg</li> </ul>                                                                                                                                                                                                                                      | s Proposed/                                                                                                                                                                                                                                                                                                                                                         |
|                                                                                                                                                                     | 3-063-43-003                                                                                                                                                                                                                                                                                                                                                                                                                          | Sq. Ft. of Existing B                                                                                                                                                                                                                                                         | ldgs {Proposed??                                                                                                                                                                                                                                                                                                                                                    |
| Subdivision Village Park                                                                                                                                            |                                                                                                                                                                                                                                                                                                                                                                                                                                       | Sq. Ft. of Lot / Parcel 4042                                                                                                                                                                                                                                                  |                                                                                                                                                                                                                                                                                                                                                                     |
| Filing /                                                                                                                                                            | Block Lot                                                                                                                                                                                                                                                                                                                                                                                                                             | Sq. Ft. Coverage of<br>(Total Existing & Pro                                                                                                                                                                                                                                  | Lot by Structures & Impervious Surface                                                                                                                                                                                                                                                                                                                              |
| OWNER INFORMAT                                                                                                                                                      | ION:                                                                                                                                                                                                                                                                                                                                                                                                                                  |                                                                                                                                                                                                                                                                               |                                                                                                                                                                                                                                                                                                                                                                     |
| Name <u>Sonshi</u>                                                                                                                                                  | re II Construction                                                                                                                                                                                                                                                                                                                                                                                                                    |                                                                                                                                                                                                                                                                               |                                                                                                                                                                                                                                                                                                                                                                     |
| Address <u>J350</u>                                                                                                                                                 | G RUAD                                                                                                                                                                                                                                                                                                                                                                                                                                | Interior Remodel                                                                                                                                                                                                                                                              |                                                                                                                                                                                                                                                                                                                                                                     |
| City / State / Zip _(                                                                                                                                               | Grand Junction CO 81505                                                                                                                                                                                                                                                                                                                                                                                                               |                                                                                                                                                                                                                                                                               | ecify):                                                                                                                                                                                                                                                                                                                                                             |
| APPLICANT INFOR                                                                                                                                                     | MATION:                                                                                                                                                                                                                                                                                                                                                                                                                               | *TYPE OF HOME P                                                                                                                                                                                                                                                               | ROPOSED:                                                                                                                                                                                                                                                                                                                                                            |
|                                                                                                                                                                     | the TL Construction                                                                                                                                                                                                                                                                                                                                                                                                                   | Site Built                                                                                                                                                                                                                                                                    | Manufactured Home (UBC)                                                                                                                                                                                                                                                                                                                                             |
|                                                                                                                                                                     | O G ROAD                                                                                                                                                                                                                                                                                                                                                                                                                              | Other (please spe                                                                                                                                                                                                                                                             | ecify):                                                                                                                                                                                                                                                                                                                                                             |
| City / State / Zip                                                                                                                                                  | Francel Junction (0 81505                                                                                                                                                                                                                                                                                                                                                                                                             | NOTES:                                                                                                                                                                                                                                                                        | <b>9</b>                                                                                                                                                                                                                                                                                                                                                            |
| Telephone                                                                                                                                                           | 55-8853                                                                                                                                                                                                                                                                                                                                                                                                                               |                                                                                                                                                                                                                                                                               |                                                                                                                                                                                                                                                                                                                                                                     |
|                                                                                                                                                                     |                                                                                                                                                                                                                                                                                                                                                                                                                                       |                                                                                                                                                                                                                                                                               | ucture location(s), parking, setbacks to all<br>ants & rights-of-way which abut the parcel.                                                                                                                                                                                                                                                                         |
| F THIS SE                                                                                                                                                           | CTION TO BE COMPLETED BY COM                                                                                                                                                                                                                                                                                                                                                                                                          |                                                                                                                                                                                                                                                                               |                                                                                                                                                                                                                                                                                                                                                                     |
|                                                                                                                                                                     |                                                                                                                                                                                                                                                                                                                                                                                                                                       | MUNITY DEVELOPM                                                                                                                                                                                                                                                               |                                                                                                                                                                                                                                                                                                                                                                     |
| ZONE PD                                                                                                                                                             |                                                                                                                                                                                                                                                                                                                                                                                                                                       |                                                                                                                                                                                                                                                                               |                                                                                                                                                                                                                                                                                                                                                                     |
| ZONE <u>PD</u><br>SETBACKS: Front                                                                                                                                   | 5'House from property line (PL)                                                                                                                                                                                                                                                                                                                                                                                                       | Maximum coverage                                                                                                                                                                                                                                                              | tion Required: YES $X$ NO                                                                                                                                                                                                                                                                                                                                           |
| SETBACKS: Front                                                                                                                                                     | <i>D'CAROCL</i><br><u>5'Hous C</u> from property line (PL)<br>n PL Rear <u>15'</u> from PL                                                                                                                                                                                                                                                                                                                                            | Maximum coverage                                                                                                                                                                                                                                                              | tion Required: YES $X$ NO                                                                                                                                                                                                                                                                                                                                           |
| SETBACKS: Front                                                                                                                                                     | m PL Rear <u>15</u> from PL                                                                                                                                                                                                                                                                                                                                                                                                           | Maximum coverage<br>Permanent Founda<br>Parking Requireme                                                                                                                                                                                                                     | tion Required: YES $X$ NO                                                                                                                                                                                                                                                                                                                                           |
| SETBACKS: Front」<br>Sidefron                                                                                                                                        | m PL Rear $15^{\prime}$ from PL<br>Structure(s) $28^{\prime}$                                                                                                                                                                                                                                                                                                                                                                         | Maximum coverage<br>Permanent Founda<br>Parking Requireme<br>Special Conditions                                                                                                                                                                                               | tion Required: YES $X$ NO                                                                                                                                                                                                                                                                                                                                           |
| SETBACKS: Front」<br>Side <u>ら</u> ´fron                                                                                                                             | m PL Rear <u>15</u> from PL                                                                                                                                                                                                                                                                                                                                                                                                           | Maximum coverage<br>Permanent Founda<br>Parking Requireme<br>Special Conditions_<br><u>ILGUIRE</u>                                                                                                                                                                            | tion Required: YES $X$ NO                                                                                                                                                                                                                                                                                                                                           |
| SETBACKS: Front<br>Sidefrom<br>Maximum Height of S<br>Voting District<br>Modifications to this                                                                      | n PL Rear <u>15</u> from PL<br>Structure(s) <u>28</u><br>Driveway<br>Location Approval <u>W</u><br>(Engineer's Initial<br>Planning Clearance must be approved                                                                                                                                                                                                                                                                         | Maximum coverage<br>Permanent Founda<br>Parking Requireme<br>Special Conditions<br><u>ILGUIRE</u><br>, in writing, by the Cor                                                                                                                                                 | nt                                                                                                                                                                                                                                                                                                                                                                  |
| SETBACKS: Front<br>Sidefrom<br>Maximum Height of S<br>Voting District<br>Modifications to this<br>structure authorized                                              | n PL Rear <u>15</u> from PL<br>Structure(s) <u>28</u><br>Driveway<br>Location Approval <u>W</u><br>(Engineer's Initial<br>Planning Clearance must be approved                                                                                                                                                                                                                                                                         | Maximum coverage<br>Permanent Founda<br>Parking Requireme<br>Special Conditions_<br><u>Inguired</u><br>, in writing, by the Cor<br>until a final inspection                                                                                                                   | e of lot by structures <u>50</u> 76<br>tion Required: YES <u>X</u> NO<br>nt <u>2</u><br><u>EngIneered</u> foundation<br>mmunity Development Department. The<br>has been completed and a Certificate of                                                                                                                                                              |
| SETBACKS: Front<br>Sidefrom<br>Maximum Height of S<br>Voting District<br>Modifications to this<br>structure authorized<br>Occupancy has been<br>I hereby acknowledg | m PL Rear <u>161</u> from PL<br>Structure(s) <u>281</u><br>Driveway<br>Location Approval <u>W</u><br>(Engineer's Initial<br>Planning Clearance must be approved<br>by this application cannot be occupied<br>a issued, if applicable, by the Building D<br>the that I have read this application and th                                                                                                                               | Maximum coverage<br>Permanent Founda<br>Parking Requireme<br>Special Conditions_<br><u>ILGUIRE</u><br>, in writing, by the Cor<br>until a final inspection<br>epartment (Section 30<br>e information is correct                                                               | e of lot by structures <u>50</u> 76<br>tion Required: YES <u>X</u> NO<br>nt <u>2</u><br><u>EngIneered</u> <u>foundation</u><br>mmunity Development Department. The<br>has been completed and a Certificate of<br>5, Uniform Building Code).                                                                                                                         |
| SETBACKS: Front                                                                                                                                                     | m PL Rear <u>161</u> from PL<br>Structure(s) <u>281</u><br>Driveway<br>Location Approval <u>W</u><br>(Engineer's Initial<br>Planning Clearance must be approved<br>by this application cannot be occupied<br>a issued, if applicable, by the Building D<br>the that I have read this application and th                                                                                                                               | Maximum coverage<br>Permanent Founda<br>Parking Requireme<br>Special Conditions<br><u>ILGUIRE</u><br>, in writing, by the Cor<br>until a final inspection<br>epartment (Section 30<br>e information is correct                                                                | e of lot by structures <u>50</u> 76<br>tion Required: YES <u>X</u> NO<br>nt <u>2</u><br><u>Engineers of Foun dation</u><br>mmunity Development Department. The<br>has been completed and a Certificate of<br>5, Uniform Building Code).                                                                                                                             |
| SETBACKS: Front                                                                                                                                                     | m PL Rear <u>16</u> from PL<br>Structure(s) <u>28</u> '<br>Driveway<br>Location Approval <u>W</u><br>(Engineer's Initial<br>Planning Clearance must be approved<br>by this application cannot be occupied<br>a issued, if applicable, by the Building D<br>that I have read this application and the<br>pulations or restrictions which apply to the<br>clude but not necessarily be limited to m                                     | Maximum coverage<br>Permanent Founda<br>Parking Requireme<br>Special Conditions<br><u>ILGUIRE</u><br>, in writing, by the Cor<br>until a final inspection<br>epartment (Section 30<br>e information is correct                                                                | e of lot by structures <u>50</u> 76<br>tion Required: YES <u>X</u> NO<br>nt <u>2</u><br><u>Engineered</u> <u>foundation</u><br>mmunity Development Department. The<br>has been completed and a Certificate of<br>5, Uniform Building Code).<br>c; I agree to comply with any and all codes,<br>d that failure to comply shall result in legal<br>(s).               |
| SETBACKS: Front                                                                                                                                                     | m PL Rear <u>15</u> from PL<br>Structure(s) <u>28</u> '<br>Driveway<br>Location Approval <u>W</u><br>(Engineer's Initial<br>Planning Clearance must be approved<br>by this application cannot be occupied<br>a issued, if applicable, by the Building D<br>that I have read this application and the<br>pulations or restrictions which apply to the<br>clude but not necessarily be limited to m                                     | Maximum coverage<br>Permanent Founda<br>Parking Requireme<br>Special Conditions<br><u>IMANIES</u><br>, in writing, by the Cor<br>until a final inspection<br>epartment (Section 30<br>e information is correct<br>the project. I understand<br>on-use of the building(        | e of lot by structures $50^{70}$<br>tion Required: YES X NO<br>nt 2 NO<br><i>Engineered foun dation</i><br>mmunity Development Department. The<br>has been completed and a Certificate of<br>5, Uniform Building Code).<br>c; I agree to comply with any and all codes,<br>d that failure to comply shall result in legal<br>(s).<br>= 10-6-03<br>= 10-6-03         |
| SETBACKS: Front                                                                                                                                                     | n PL Rear <u>16</u> from PL<br>Structure(s) <u>28</u> '<br>Driveway<br>Location Approval <u>W</u><br>(Engineer's Initial<br>Planning Clearance must be approved<br>by this application cannot be occupied<br>a issued, if applicable, by the Building D<br>the that I have read this application and the<br>pulations or restrictions which apply to the<br>clude but not necessarily be limited to m<br>Market<br>A DH Market Market | Maximum coverage<br>Permanent Founda<br>Parking Requireme<br>Special Conditions<br><u>ILGUIRE</u><br>, in writing, by the Cor<br>until a final inspection<br>epartment (Section 30<br>e information is correct<br>the project. I understand<br>on-use of the building<br>Date | e of lot by structures $50^{70}$<br>tion Required: YES X NO<br>nt 2 NO<br><i>Engineered foun dation</i><br>mmunity Development Department. The<br>has been completed and a Certificate of<br>5, Uniform Building Code).<br>c; I agree to comply with any and all codes,<br>d that failure to comply shall result in legal<br>(s).<br>= 10-6-03<br>= 10-6-03         |
| SETBACKS: Front                                                                                                                                                     | n PL Rear <u>15</u> from PL<br>Structure(s) <u>28</u> '<br>Driveway<br>Location Approval <u>W</u><br>(Engineer's Initial<br>Planning Clearance must be approved<br>by this application cannot be occupied<br>a issued, if applicable, by the Building D<br>the that I have read this application and the<br>pulations or restrictions which apply to the<br>clude but not necessarily be limited to m<br>Market<br>A DH Market Market | Maximum coverage<br>Permanent Founda<br>Parking Requireme<br>Special Conditions<br><u>ILGUIRE</u><br>, in writing, by the Cor<br>until a final inspection<br>epartment (Section 30<br>e information is correct<br>the project. I understand<br>on-use of the building<br>Date | e of lot by structures $50^{76}$<br>tion Required: YES X NO<br>nt 2 Foundation<br><i>Engineered foundation</i><br>mmunity Development Department. The<br>has been completed and a Certificate of<br>5, Uniform Building Code).<br>c; I agree to comply with any and all codes,<br>d that failure to comply shall result in legal<br>(s).<br>= 10-6-03<br>= 10/81/03 |