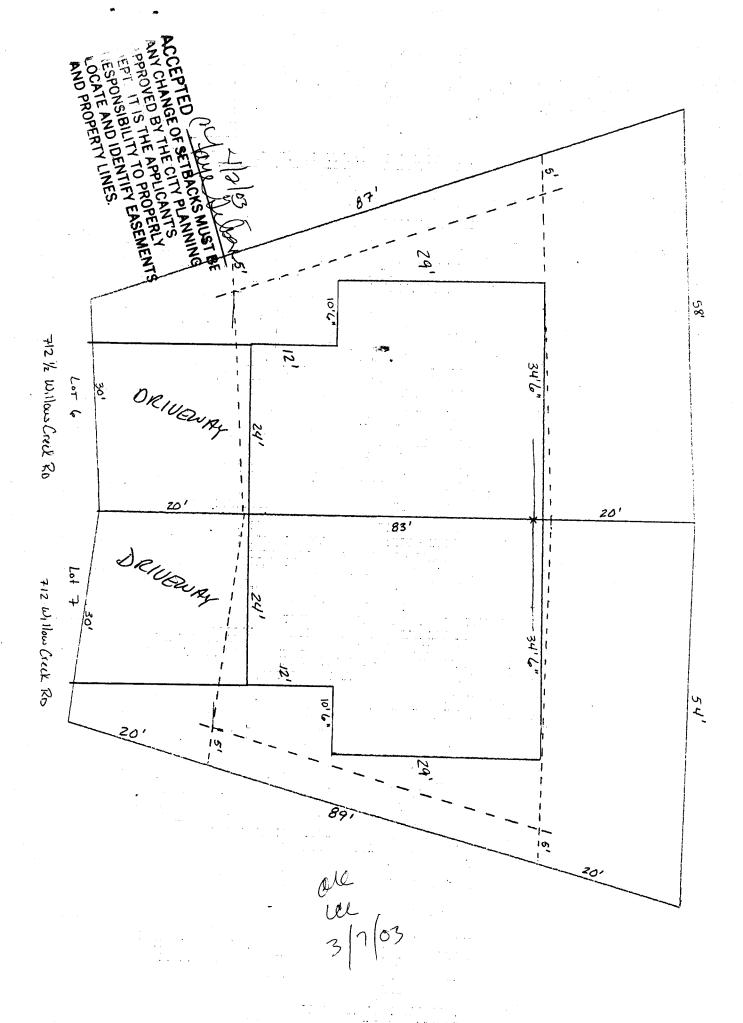

## **PLANNING CLEARANCE**

BLDG PERMIT NO. 88484

(Single Family Residential and Accessory Structures)

Community Development Department

0

Your Bridge to a Better Community

| BLDG ADDRESS 712 Willow Creek Ro                                                                                                            |                                                                                                                                                                                      |
|---------------------------------------------------------------------------------------------------------------------------------------------|--------------------------------------------------------------------------------------------------------------------------------------------------------------------------------------|
| TAX SCHEDULE NO. <u>2701-333-06-007</u>                                                                                                     | SQ. FT. OF EXISTING BLDGS                                                                                                                                                            |
| SUBDIVISION <u>Spanish Trails</u>                                                                                                           | TOTAL SQ. FT. OF EXISTING & PROPOSED 7612 1702                                                                                                                                       |
| FILING Z BLK 7 LOT 7  (1) OWNER Glen Whaley                                                                                                 | NO. OF DWELLING UNITS:  Before: After: this Construction  NO. OF BUILDINGS ON PARCEL                                                                                                 |
| (1) ADDRESS 288) Vista Mar Ar                                                                                                               | Before: this Construction                                                                                                                                                            |
| (1) TELEPHONE 970/241-7777                                                                                                                  | USE OF EXISTING BUILDINGS N/A  DESCRIPTION OF WORK & INTENDED USE NEW S.F.                                                                                                           |
| (2) APPLICANT SAME                                                                                                                          |                                                                                                                                                                                      |
| (2) ADDRESS 1                                                                                                                               | TYPE OF HOME PROPOSED:  Site Built Manufactured Home (UBC)  Manufactured Home (HUD)                                                                                                  |
| (2) TELEPHONE                                                                                                                               | Other (please specify)                                                                                                                                                               |
|                                                                                                                                             | all existing & proposed structure location(s), parking, setbacks to all cation & width & all easements & rights-of-way which abut the parcel.                                        |
| SETBACKS: Front 20 from property line (PL) or from center of ROW, whichever is greater  Side 6 from PL, Rear 20 from Pl  Maximum Height 3 2 | Maximum coverage of lot by structures OOOO  Permanent Foundation Required: YES X NO  Parking Req'mt  Special Conditions of the form Engineer  CENSUS TRAFFIC ANNX#                   |
|                                                                                                                                             | ved, in writing, by the Community Development Department. The ed until a final inspection has been completed and a Certificate of g Department (Section 305, Uniform Building Code). |
|                                                                                                                                             | the information is correct; Lagree to comply with any and all codes, the project. I understand that failure to comply shall result in legal to non-use of the building(s).           |
| Applicant Signature                                                                                                                         | > Date 1-8-03                                                                                                                                                                        |
| Department Approval                                                                                                                         | Date 4/0/03                                                                                                                                                                          |
| Additional water and/or sewer tap fee(s) are required:                                                                                      | YES NO W/O No. /                                                                                                                                                                     |
| Utility Accounting                                                                                                                          | Date 41-03                                                                                                                                                                           |