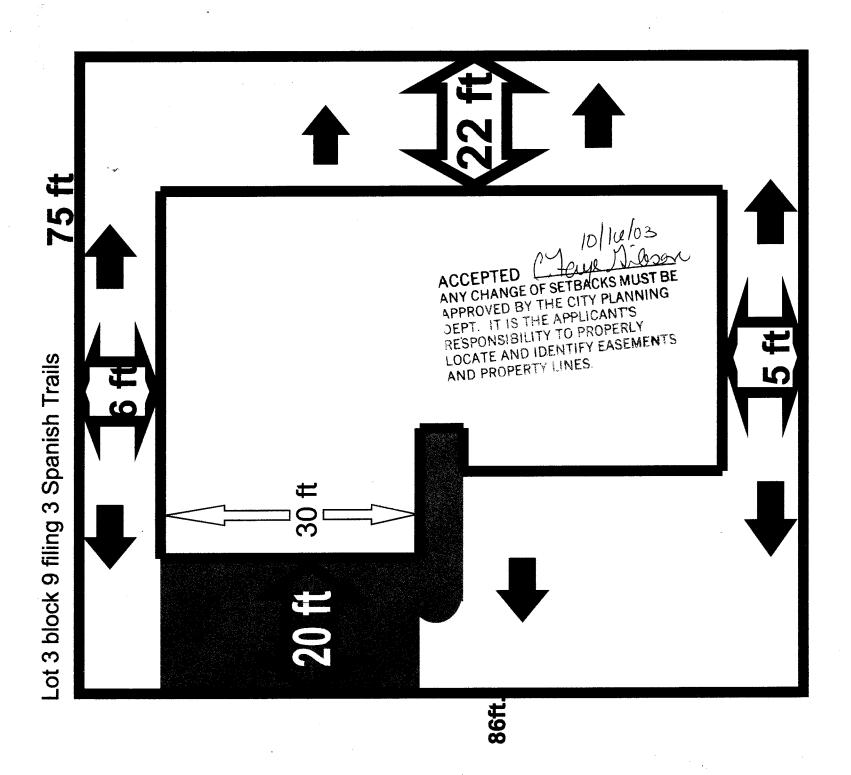

## **PLANNING CLEARANCE**

**Community Development Department** 

**BLDG PERMIT NO.** 

| Building Address 7202 Willow Creek                                                                                                                                                                                                                                                                                                                                                                                                                                                                                                                                                                                                                                                                                                                                                                                                                                                                                                                                                                                                                                                                                                                                                                                                                                                                                                                                                                                                                                                                                                                                                                                                                                                                                                                                                                                                                                                                                                                                                                                                                                                                                             | No. of Existing Bldgs Proposed Proposed                                                                |
|--------------------------------------------------------------------------------------------------------------------------------------------------------------------------------------------------------------------------------------------------------------------------------------------------------------------------------------------------------------------------------------------------------------------------------------------------------------------------------------------------------------------------------------------------------------------------------------------------------------------------------------------------------------------------------------------------------------------------------------------------------------------------------------------------------------------------------------------------------------------------------------------------------------------------------------------------------------------------------------------------------------------------------------------------------------------------------------------------------------------------------------------------------------------------------------------------------------------------------------------------------------------------------------------------------------------------------------------------------------------------------------------------------------------------------------------------------------------------------------------------------------------------------------------------------------------------------------------------------------------------------------------------------------------------------------------------------------------------------------------------------------------------------------------------------------------------------------------------------------------------------------------------------------------------------------------------------------------------------------------------------------------------------------------------------------------------------------------------------------------------------|--------------------------------------------------------------------------------------------------------|
| Parcel No. 2701 - 333-02-603 Ponent                                                                                                                                                                                                                                                                                                                                                                                                                                                                                                                                                                                                                                                                                                                                                                                                                                                                                                                                                                                                                                                                                                                                                                                                                                                                                                                                                                                                                                                                                                                                                                                                                                                                                                                                                                                                                                                                                                                                                                                                                                                                                            | Sq. Ft. of Existing Bldgs O Proposed 1784                                                              |
| Subdivision Spanish Trails                                                                                                                                                                                                                                                                                                                                                                                                                                                                                                                                                                                                                                                                                                                                                                                                                                                                                                                                                                                                                                                                                                                                                                                                                                                                                                                                                                                                                                                                                                                                                                                                                                                                                                                                                                                                                                                                                                                                                                                                                                                                                                     | Sq. Ft. of Lot / Parcel 6/50                                                                           |
| Filing 3 Block 9 Lot 3                                                                                                                                                                                                                                                                                                                                                                                                                                                                                                                                                                                                                                                                                                                                                                                                                                                                                                                                                                                                                                                                                                                                                                                                                                                                                                                                                                                                                                                                                                                                                                                                                                                                                                                                                                                                                                                                                                                                                                                                                                                                                                         | Sq. Ft. Coverage of Lot by Structures & Impervious Surface (Total Existing & Proposed)                 |
| OWNER INFORMATION:                                                                                                                                                                                                                                                                                                                                                                                                                                                                                                                                                                                                                                                                                                                                                                                                                                                                                                                                                                                                                                                                                                                                                                                                                                                                                                                                                                                                                                                                                                                                                                                                                                                                                                                                                                                                                                                                                                                                                                                                                                                                                                             | (Total Existing a Freposod)                                                                            |
| Name Boy & Cynthia Shults                                                                                                                                                                                                                                                                                                                                                                                                                                                                                                                                                                                                                                                                                                                                                                                                                                                                                                                                                                                                                                                                                                                                                                                                                                                                                                                                                                                                                                                                                                                                                                                                                                                                                                                                                                                                                                                                                                                                                                                                                                                                                                      | DESCRIPTION OF WORK & INTENDED USE:                                                                    |
| Address 411/2 Prospectors Point                                                                                                                                                                                                                                                                                                                                                                                                                                                                                                                                                                                                                                                                                                                                                                                                                                                                                                                                                                                                                                                                                                                                                                                                                                                                                                                                                                                                                                                                                                                                                                                                                                                                                                                                                                                                                                                                                                                                                                                                                                                                                                | New Single Family Home (*check type below) Interior Remodel Addition Other (please specify):           |
| City/State/Zip Grand Junition ( 8150)                                                                                                                                                                                                                                                                                                                                                                                                                                                                                                                                                                                                                                                                                                                                                                                                                                                                                                                                                                                                                                                                                                                                                                                                                                                                                                                                                                                                                                                                                                                                                                                                                                                                                                                                                                                                                                                                                                                                                                                                                                                                                          | · · · · · · · · · · · · · · · · · · ·                                                                  |
| APPLICANT INFORMATION:                                                                                                                                                                                                                                                                                                                                                                                                                                                                                                                                                                                                                                                                                                                                                                                                                                                                                                                                                                                                                                                                                                                                                                                                                                                                                                                                                                                                                                                                                                                                                                                                                                                                                                                                                                                                                                                                                                                                                                                                                                                                                                         | *TYPE OF HOME PROPOSED:                                                                                |
| Name Shults Custom Homes                                                                                                                                                                                                                                                                                                                                                                                                                                                                                                                                                                                                                                                                                                                                                                                                                                                                                                                                                                                                                                                                                                                                                                                                                                                                                                                                                                                                                                                                                                                                                                                                                                                                                                                                                                                                                                                                                                                                                                                                                                                                                                       | Site Built                                                                                             |
| Address 41/2 Prospectors Point                                                                                                                                                                                                                                                                                                                                                                                                                                                                                                                                                                                                                                                                                                                                                                                                                                                                                                                                                                                                                                                                                                                                                                                                                                                                                                                                                                                                                                                                                                                                                                                                                                                                                                                                                                                                                                                                                                                                                                                                                                                                                                 |                                                                                                        |
| City / State / Zip Grand Junction (081503                                                                                                                                                                                                                                                                                                                                                                                                                                                                                                                                                                                                                                                                                                                                                                                                                                                                                                                                                                                                                                                                                                                                                                                                                                                                                                                                                                                                                                                                                                                                                                                                                                                                                                                                                                                                                                                                                                                                                                                                                                                                                      | NOTES:                                                                                                 |
| Telephone 970-260-8080                                                                                                                                                                                                                                                                                                                                                                                                                                                                                                                                                                                                                                                                                                                                                                                                                                                                                                                                                                                                                                                                                                                                                                                                                                                                                                                                                                                                                                                                                                                                                                                                                                                                                                                                                                                                                                                                                                                                                                                                                                                                                                         |                                                                                                        |
| REQUIRED: One plot plan, on 8 ½" x 11" paper, showing all existing & proposed structure location(s), parking, setbacks to all property lines, ingress/egress to the property, driveway location & width & all easements & rights-of-way which abut the parcel.                                                                                                                                                                                                                                                                                                                                                                                                                                                                                                                                                                                                                                                                                                                                                                                                                                                                                                                                                                                                                                                                                                                                                                                                                                                                                                                                                                                                                                                                                                                                                                                                                                                                                                                                                                                                                                                                 |                                                                                                        |
| property lines, ingress/egress to the property, driveway location                                                                                                                                                                                                                                                                                                                                                                                                                                                                                                                                                                                                                                                                                                                                                                                                                                                                                                                                                                                                                                                                                                                                                                                                                                                                                                                                                                                                                                                                                                                                                                                                                                                                                                                                                                                                                                                                                                                                                                                                                                                              | n & width & all easements & rights-of-way which abut the parcel.                                       |
|                                                                                                                                                                                                                                                                                                                                                                                                                                                                                                                                                                                                                                                                                                                                                                                                                                                                                                                                                                                                                                                                                                                                                                                                                                                                                                                                                                                                                                                                                                                                                                                                                                                                                                                                                                                                                                                                                                                                                                                                                                                                                                                                | n & width & all easements & rights-of-way which abut the parcel.  MUNITY DEVELOPMENT DEPARTMENT STAFF® |
|                                                                                                                                                                                                                                                                                                                                                                                                                                                                                                                                                                                                                                                                                                                                                                                                                                                                                                                                                                                                                                                                                                                                                                                                                                                                                                                                                                                                                                                                                                                                                                                                                                                                                                                                                                                                                                                                                                                                                                                                                                                                                                                                | MUNITY DEVELOPMENT DEPARTMENT STAFF                                                                    |
| THIS SECTION TO BE COMPLETED BY COMP                                                                                                                                                                                                                                                                                                                                                                                                                                                                                                                                                                                                                                                                                                                                                                                                                                                                                                                                                                                                                                                                                                                                                                                                                                                                                                                                                                                                                                                                                                                                                                                                                                                                                                                                                                                                                                                                                                                                                                                                                                                                                           |                                                                                                        |
| ZONE PD                                                                                                                                                                                                                                                                                                                                                                                                                                                                                                                                                                                                                                                                                                                                                                                                                                                                                                                                                                                                                                                                                                                                                                                                                                                                                                                                                                                                                                                                                                                                                                                                                                                                                                                                                                                                                                                                                                                                                                                                                                                                                                                        | MUNITY DEVELOPMENT DEPARTMENT STAFF  Maximum coverage of lot by structures                             |
| ZONE PO from property line (PL)                                                                                                                                                                                                                                                                                                                                                                                                                                                                                                                                                                                                                                                                                                                                                                                                                                                                                                                                                                                                                                                                                                                                                                                                                                                                                                                                                                                                                                                                                                                                                                                                                                                                                                                                                                                                                                                                                                                                                                                                                                                                                                | MUNITY DEVELOPMENT DEPARTMENT STAFF  Maximum coverage of lot by structures                             |
| THIS SECTION TO BE COMPLETED BY | MUNITY DEVELOPMENT DEPARTMENT STAFF  Maximum coverage of lot by structures                             |
| THIS SECTION TO BE COMPLETED BY COMPZONE  ZONE  SETBACKS: Front  Side  from PL  Rear  Rear  JU'  from PL  Maximum Height of Structure(s)  Driveway  Location Approval  (Engineer's Initials)                                                                                                                                                                                                                                                                                                                                                                                                                                                                                                                                                                                                                                                                                                                                                                                                                                                                                                                                                                                                                                                                                                                                                                                                                                                                                                                                                                                                                                                                                                                                                                                                                                                                                                                                                                                                                                                                                                                                   | MUNITY DEVELOPMENT DEPARTMENT STAFF  Maximum coverage of lot by structures                             |
| THIS SECTION TO BE COMPLETED BY COMP  ZONE PD  SETBACKS: Front 20' from property line (PL)  Side 5' from PL Rear 20' from PL  Maximum Height of Structure(s) 32'  Voting District Driveway  Location Approval  (Engineer's Initials)  Modifications to this Planning Clearance must be approved,                                                                                                                                                                                                                                                                                                                                                                                                                                                                                                                                                                                                                                                                                                                                                                                                                                                                                                                                                                                                                                                                                                                                                                                                                                                                                                                                                                                                                                                                                                                                                                                                                                                                                                                                                                                                                               | MUNITY DEVELOPMENT DEPARTMENT STAFF  Maximum coverage of lot by structures                             |
| SETBACKS: Front                                                                                                                                                                                                                                                                                                                                                                                                                                                                                                                                                                                                                                                                                                                                                                                                                                                                                                                                                                                                                                                                                                                                                                                                                                                                                                                                                                                                                                                                                                                                                                                                                                                                                                                                                                                                                                                                                                                                                                                                                                                                                                                | Munity Development Department STAFF  Maximum coverage of lot by structures                             |
| SETBACKS: Front                                                                                                                                                                                                                                                                                                                                                                                                                                                                                                                                                                                                                                                                                                                                                                                                                                                                                                                                                                                                                                                                                                                                                                                                                                                                                                                                                                                                                                                                                                                                                                                                                                                                                                                                                                                                                                                                                                                                                                                                                                                                                                                | MUNITY DEVELOPMENT DEPARTMENT STAFF  Maximum coverage of lot by structures                             |
| SETBACKS: Front                                                                                                                                                                                                                                                                                                                                                                                                                                                                                                                                                                                                                                                                                                                                                                                                                                                                                                                                                                                                                                                                                                                                                                                                                                                                                                                                                                                                                                                                                                                                                                                                                                                                                                                                                                                                                                                                                                                                                                                                                                                                                                                | MUNITY DEVELOPMENT DEPARTMENT STAFF  Maximum coverage of lot by structures                             |
| SETBACKS: Front                                                                                                                                                                                                                                                                                                                                                                                                                                                                                                                                                                                                                                                                                                                                                                                                                                                                                                                                                                                                                                                                                                                                                                                                                                                                                                                                                                                                                                                                                                                                                                                                                                                                                                                                                                                                                                                                                                                                                                                                                                                                                                                | MUNITY DEVELOPMENT DEPARTMENT STAFF  Maximum coverage of lot by structures                             |