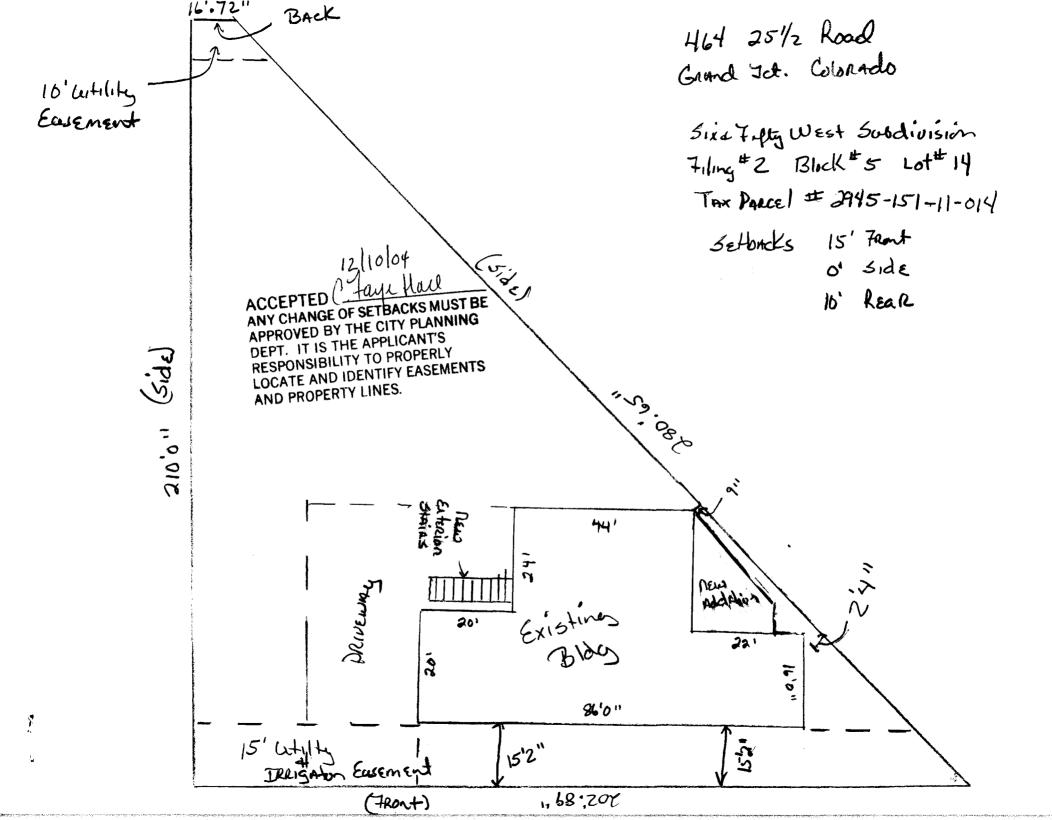

| Planning \$ /0.00 PLANNING C                                                                                                                                                                                                                                                                                                                                                                                                                                                                                                                                                                                                                                                                                                                                                                                                                                                                                                                                                                                                                                                                                                                                                                                                                                                                                                                                                                                                                                                                                                                                                                                                                                                                                                                                                                                                                                                                                                                                                                                                                                                                                                   | LEARANCE BLDG PERMIT NO.                                                                                                                                                                                                                                                        |
|--------------------------------------------------------------------------------------------------------------------------------------------------------------------------------------------------------------------------------------------------------------------------------------------------------------------------------------------------------------------------------------------------------------------------------------------------------------------------------------------------------------------------------------------------------------------------------------------------------------------------------------------------------------------------------------------------------------------------------------------------------------------------------------------------------------------------------------------------------------------------------------------------------------------------------------------------------------------------------------------------------------------------------------------------------------------------------------------------------------------------------------------------------------------------------------------------------------------------------------------------------------------------------------------------------------------------------------------------------------------------------------------------------------------------------------------------------------------------------------------------------------------------------------------------------------------------------------------------------------------------------------------------------------------------------------------------------------------------------------------------------------------------------------------------------------------------------------------------------------------------------------------------------------------------------------------------------------------------------------------------------------------------------------------------------------------------------------------------------------------------------|---------------------------------------------------------------------------------------------------------------------------------------------------------------------------------------------------------------------------------------------------------------------------------|
| TCP\$ (Multifamily & Nonresidential Ren                                                                                                                                                                                                                                                                                                                                                                                                                                                                                                                                                                                                                                                                                                                                                                                                                                                                                                                                                                                                                                                                                                                                                                                                                                                                                                                                                                                                                                                                                                                                                                                                                                                                                                                                                                                                                                                                                                                                                                                                                                                                                        | nodels and Change of Use) FILE #                                                                                                                                                                                                                                                |
| Drainage \$ Community Develop                                                                                                                                                                                                                                                                                                                                                                                                                                                                                                                                                                                                                                                                                                                                                                                                                                                                                                                                                                                                                                                                                                                                                                                                                                                                                                                                                                                                                                                                                                                                                                                                                                                                                                                                                                                                                                                                                                                                                                                                                                                                                                  | pment Department                                                                                                                                                                                                                                                                |
| SIF\$ \$ 1269-806                                                                                                                                                                                                                                                                                                                                                                                                                                                                                                                                                                                                                                                                                                                                                                                                                                                                                                                                                                                                                                                                                                                                                                                                                                                                                                                                                                                                                                                                                                                                                                                                                                                                                                                                                                                                                                                                                                                                                                                                                                                                                                              |                                                                                                                                                                                                                                                                                 |
| Building Address 464 25 1/2 Rd GJ, Co                                                                                                                                                                                                                                                                                                                                                                                                                                                                                                                                                                                                                                                                                                                                                                                                                                                                                                                                                                                                                                                                                                                                                                                                                                                                                                                                                                                                                                                                                                                                                                                                                                                                                                                                                                                                                                                                                                                                                                                                                                                                                          | Multifamily Only: No. of Existing Units No. Proposed                                                                                                                                                                                                                            |
| Parcel No. 2945-151-11-014                                                                                                                                                                                                                                                                                                                                                                                                                                                                                                                                                                                                                                                                                                                                                                                                                                                                                                                                                                                                                                                                                                                                                                                                                                                                                                                                                                                                                                                                                                                                                                                                                                                                                                                                                                                                                                                                                                                                                                                                                                                                                                     | Sq. Ft. of Existing 3390 Sq.FL. Sq. Ft. Proposed 267 Sq.F                                                                                                                                                                                                                       |
| Subdivision 6450 WEST Subdivision                                                                                                                                                                                                                                                                                                                                                                                                                                                                                                                                                                                                                                                                                                                                                                                                                                                                                                                                                                                                                                                                                                                                                                                                                                                                                                                                                                                                                                                                                                                                                                                                                                                                                                                                                                                                                                                                                                                                                                                                                                                                                              | Sq. Ft. of Lot / Parcel Apprix 21315 54 Ft                                                                                                                                                                                                                                      |
| Filing 2 Block 5 Lot 14                                                                                                                                                                                                                                                                                                                                                                                                                                                                                                                                                                                                                                                                                                                                                                                                                                                                                                                                                                                                                                                                                                                                                                                                                                                                                                                                                                                                                                                                                                                                                                                                                                                                                                                                                                                                                                                                                                                                                                                                                                                                                                        | Sq. Ft. Coverage of Lot by Structures & Impervious Surface                                                                                                                                                                                                                      |
| OWNER INFORMATION:                                                                                                                                                                                                                                                                                                                                                                                                                                                                                                                                                                                                                                                                                                                                                                                                                                                                                                                                                                                                                                                                                                                                                                                                                                                                                                                                                                                                                                                                                                                                                                                                                                                                                                                                                                                                                                                                                                                                                                                                                                                                                                             | (Total Existing & Proposed) 5820 54 H. Apprix                                                                                                                                                                                                                                   |
| Name Paul Coleman                                                                                                                                                                                                                                                                                                                                                                                                                                                                                                                                                                                                                                                                                                                                                                                                                                                                                                                                                                                                                                                                                                                                                                                                                                                                                                                                                                                                                                                                                                                                                                                                                                                                                                                                                                                                                                                                                                                                                                                                                                                                                                              | DESCRIPTION OF WORK & INTENDED USE:                                                                                                                                                                                                                                             |
| Address 1344 SAGE Ridge Koach                                                                                                                                                                                                                                                                                                                                                                                                                                                                                                                                                                                                                                                                                                                                                                                                                                                                                                                                                                                                                                                                                                                                                                                                                                                                                                                                                                                                                                                                                                                                                                                                                                                                                                                                                                                                                                                                                                                                                                                                                                                                                                  | Remodel Addition Change of Use (*Specify uses below)                                                                                                                                                                                                                            |
| City/State/Zip MEEKER, Co 81641                                                                                                                                                                                                                                                                                                                                                                                                                                                                                                                                                                                                                                                                                                                                                                                                                                                                                                                                                                                                                                                                                                                                                                                                                                                                                                                                                                                                                                                                                                                                                                                                                                                                                                                                                                                                                                                                                                                                                                                                                                                                                                | * FOR CHANGE OF USE:                                                                                                                                                                                                                                                            |
| APPLICANT INFORMATION:                                                                                                                                                                                                                                                                                                                                                                                                                                                                                                                                                                                                                                                                                                                                                                                                                                                                                                                                                                                                                                                                                                                                                                                                                                                                                                                                                                                                                                                                                                                                                                                                                                                                                                                                                                                                                                                                                                                                                                                                                                                                                                         | *Existing Use: Shop Logice space                                                                                                                                                                                                                                                |
| Name Kobert Dorssey                                                                                                                                                                                                                                                                                                                                                                                                                                                                                                                                                                                                                                                                                                                                                                                                                                                                                                                                                                                                                                                                                                                                                                                                                                                                                                                                                                                                                                                                                                                                                                                                                                                                                                                                                                                                                                                                                                                                                                                                                                                                                                            | *Proposed Use: extend shop area                                                                                                                                                                                                                                                 |
| Address P.O. But 40483                                                                                                                                                                                                                                                                                                                                                                                                                                                                                                                                                                                                                                                                                                                                                                                                                                                                                                                                                                                                                                                                                                                                                                                                                                                                                                                                                                                                                                                                                                                                                                                                                                                                                                                                                                                                                                                                                                                                                                                                                                                                                                         | Froposed ose. Security Security                                                                                                                                                                                                                                                 |
| City/State/Zip Grand Tct, Co 81504                                                                                                                                                                                                                                                                                                                                                                                                                                                                                                                                                                                                                                                                                                                                                                                                                                                                                                                                                                                                                                                                                                                                                                                                                                                                                                                                                                                                                                                                                                                                                                                                                                                                                                                                                                                                                                                                                                                                                                                                                                                                                             | Estimated Remodeling Cost \$ Apprx 25,000.00                                                                                                                                                                                                                                    |
|                                                                                                                                                                                                                                                                                                                                                                                                                                                                                                                                                                                                                                                                                                                                                                                                                                                                                                                                                                                                                                                                                                                                                                                                                                                                                                                                                                                                                                                                                                                                                                                                                                                                                                                                                                                                                                                                                                                                                                                                                                                                                                                                |                                                                                                                                                                                                                                                                                 |
| Telephone 970-986-1783                                                                                                                                                                                                                                                                                                                                                                                                                                                                                                                                                                                                                                                                                                                                                                                                                                                                                                                                                                                                                                                                                                                                                                                                                                                                                                                                                                                                                                                                                                                                                                                                                                                                                                                                                                                                                                                                                                                                                                                                                                                                                                         | Current Fair Market Value of Structure \$ 1000 1000 100                                                                                                                                                                                                                         |
| REQUIRED: One plot plan, on 8 1/2" x 11" paper, showing all e                                                                                                                                                                                                                                                                                                                                                                                                                                                                                                                                                                                                                                                                                                                                                                                                                                                                                                                                                                                                                                                                                                                                                                                                                                                                                                                                                                                                                                                                                                                                                                                                                                                                                                                                                                                                                                                                                                                                                                                                                                                                  | Current Fair Market Value of Structure \$ \frac{\https://www.250,000.00}{\tops://ocition(s), parking, setbacks to all on & width & all easements & rights-of-way which abut the parcel.                                                                                         |
| REQUIRED: One plot plan, on 8 1/2" x 11" paper, showing all a property lines, ingress/egress to the property, driveway location                                                                                                                                                                                                                                                                                                                                                                                                                                                                                                                                                                                                                                                                                                                                                                                                                                                                                                                                                                                                                                                                                                                                                                                                                                                                                                                                                                                                                                                                                                                                                                                                                                                                                                                                                                                                                                                                                                                                                                                                | existing & proposed structure location(s), parking, setbacks to all                                                                                                                                                                                                             |
| REQUIRED: One plot plan, on 8 1/2" x 11" paper, showing all a property lines, ingress/egress to the property, driveway location                                                                                                                                                                                                                                                                                                                                                                                                                                                                                                                                                                                                                                                                                                                                                                                                                                                                                                                                                                                                                                                                                                                                                                                                                                                                                                                                                                                                                                                                                                                                                                                                                                                                                                                                                                                                                                                                                                                                                                                                | existing & proposed structure location(s), parking, setbacks to all on & width & all easements & rights-of-way which abut the parcel.                                                                                                                                           |
| REQUIRED: One plot plan, on 8 1/2" x 11" paper, showing all a property lines, ingress/egress to the property, driveway location.  THIS SECTION TO BE COMPLETED BY COM                                                                                                                                                                                                                                                                                                                                                                                                                                                                                                                                                                                                                                                                                                                                                                                                                                                                                                                                                                                                                                                                                                                                                                                                                                                                                                                                                                                                                                                                                                                                                                                                                                                                                                                                                                                                                                                                                                                                                          | existing & proposed structure location(s), parking, setbacks to all on & width & all easements & rights-of-way which abut the parcel.  MUNITY DEVELOPMENT DEPARTMENT STAFF                                                                                                      |
| REQUIRED: One plot plan, on 8 1/2" x 11" paper, showing all a property lines, ingress/egress to the property, driveway location.  THIS SECTION TO BE COMPLETED BY | existing & proposed structure location(s), parking, setbacks to all on & width & all easements & rights-of-way which abut the parcel.  MUNITY DEVELOPMENT DEPARTMENT STAFF  Maximum coverage of lot by structures                                                               |
| REQUIRED: One plot plan, on 8 1/2" x 11" paper, showing all a property lines, ingress/egress to the property, driveway location.  THIS SECTION TO BE COMPLETED BY | Devisting & proposed structure location(s), parking, setbacks to all on & width & all easements & rights-of-way which abut the parcel.  MUNITY DEVELOPMENT DEPARTMENT STAFF  Maximum coverage of lot by structures  Landscaping/Screening Required: YESNO                       |
| REQUIRED: One plot plan, on 8 1/2" x 11" paper, showing all a property lines, ingress/egress to the property, driveway location  THIS SECTION TO BE COMPLETED BY COM  ZONE                                                                                                                                                                                                                                                                                                                                                                                                                                                                                                                                                                                                                                                                                                                                                                                                                                                                                                                                                                                                                                                                                                                                                                                                                                                                                                                                                                                                                                                                                                                                                                                                                                                                                                                                                                                                                                                                                                                                                     | Parking Requirement  Parking Requirement  Parking Requirement  Parking Requirement  Parking Requirement  Parking Requirement  Special Conditions:                                                                                                                               |
| REQUIRED: One plot plan, on 8 1/2" x 11" paper, showing all a property lines, ingress/egress to the property, driveway location  THIS SECTION TO BE COMPLETED BY  | Axisting & proposed structure location(s), parking, setbacks to all on & width & all easements & rights-of-way which abut the parcel.  MUNITY DEVELOPMENT DEPARTMENT STAFF  Maximum coverage of lot by structures  Landscaping/Screening Required: YESNO                        |
| REQUIRED: One plot plan, on 8 1/2" x 11" paper, showing all a property lines, ingress/egress to the property, driveway location  THIS SECTION TO BE COMPLETED BY  | Axisting & proposed structure location(s), parking, setbacks to all on & width & all easements & rights-of-way which abut the parcel.  MUNITY DEVELOPMENT DEPARTMENT STAFF  Maximum coverage of lot by structures  Landscaping/Screening Required: YES NO                       |
| REQUIRED: One plot plan, on 8 1/2" x 11" paper, showing all a property lines, ingress/egress to the property, driveway location.  THIS SECTION TO BE COMPLETED BY | Axisting & proposed structure location(s), parking, setbacks to all on & width & all easements & rights-of-way which abut the parcel.  MUNITY DEVELOPMENT DEPARTMENT STAFF  Maximum coverage of lot by structures  Landscaping/Screening Required: YESNO X  Parking Requirement |
| REQUIRED: One plot plan, on 8 1/2" x 11" paper, showing all a property lines, Ingress/egress to the property, driveway location  THIS SECTION TO BE COMPLETED BY  | Axisting & proposed structure location(s), parking, setbacks to all on & width & all easements & rights-of-way which abut the parcel.  MUNITY DEVELOPMENT DEPARTMENT STAFF  Maximum coverage of lot by structures  Landscaping/Screening Required: YES NO                       |
| REQUIRED: One plot plan, on 8 1/2" x 11" paper, showing all a property lines, ingress/egress to the property, driveway location.  THIS SECTION TO BE COMPLETED BY | Avisting & proposed structure location(s), parking, setbacks to all on & width & all easements & rights-of-way which abut the parcel.  MUNITY DEVELOPMENT DEPARTMENT STAFF  Maximum coverage of lot by structures  Landscaping/Screening Required: YES NO  Parking Requirement  |
| REQUIRED: One plot plan, on 8 1/2" x 11" paper, showing all a property lines, ingress/egress to the property, driveway location  THIS SECTION TO BE COMPLETED BY COM  ZONE                                                                                                                                                                                                                                                                                                                                                                                                                                                                                                                                                                                                                                                                                                                                                                                                                                                                                                                                                                                                                                                                                                                                                                                                                                                                                                                                                                                                                                                                                                                                                                                                                                                                                                                                                                                                                                                                                                                                                     | Avisting & proposed structure location(s), parking, setbacks to all on & width & all easements & rights-of-way which abut the parcel.  MUNITY DEVELOPMENT DEPARTMENT STAFF  Maximum coverage of lot by structures  Landscaping/Screening Required: YES NO  Parking Requirement  |