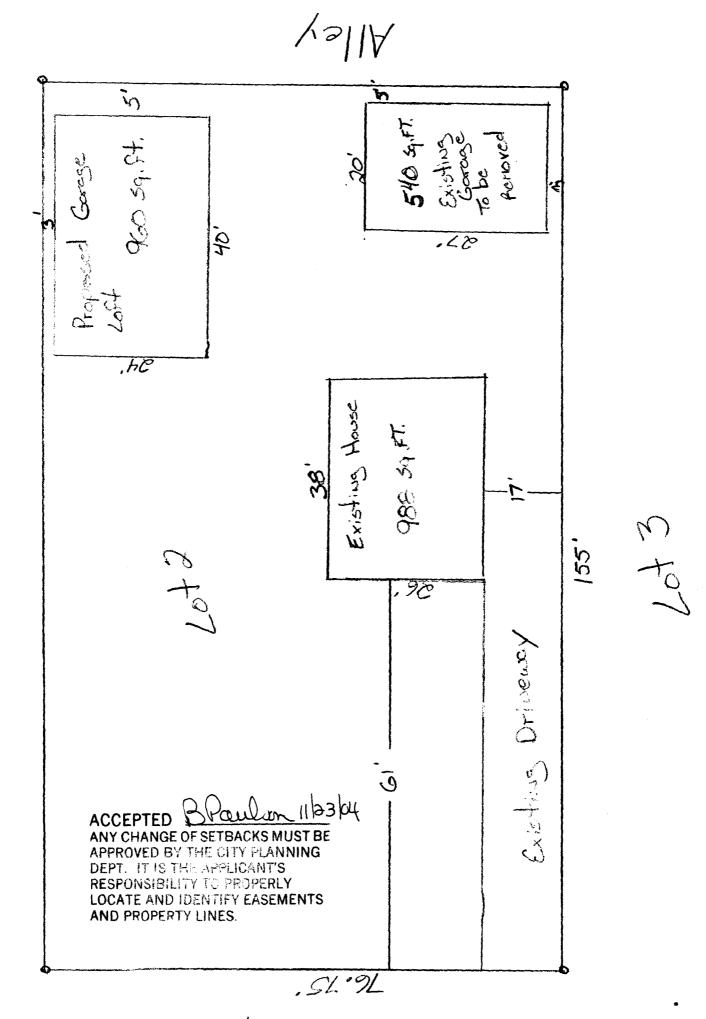

| PEE \$ 10,00       PLANNING CLEARANCE       D       BLDG PERMIT NO.         TCP \$       (Single Family Residential and Accessory Structures)       Community Development Department         SIF \$       Community Development Department                                                                                                                                                                                                                                                                                                                                                                                                                                                                                                                                                                                                                                                                                                                                                                                                                                                                                                                                                                                                                                                                                                                                                                                                                                                                                                                                                                                                                                                                                                                                      |                                                                                                                                                                                                                                                                                                                                                                                                                                                                                                                                                                                                                                                                                                                                                                                                                                                                                                                                                                                                                                                                                                                                                                                                                                                                                                                                                                                                                                                                                                                                                                                                                                                                                                                                                                                                                                                                                        |  |  |  |  |
|---------------------------------------------------------------------------------------------------------------------------------------------------------------------------------------------------------------------------------------------------------------------------------------------------------------------------------------------------------------------------------------------------------------------------------------------------------------------------------------------------------------------------------------------------------------------------------------------------------------------------------------------------------------------------------------------------------------------------------------------------------------------------------------------------------------------------------------------------------------------------------------------------------------------------------------------------------------------------------------------------------------------------------------------------------------------------------------------------------------------------------------------------------------------------------------------------------------------------------------------------------------------------------------------------------------------------------------------------------------------------------------------------------------------------------------------------------------------------------------------------------------------------------------------------------------------------------------------------------------------------------------------------------------------------------------------------------------------------------------------------------------------------------|----------------------------------------------------------------------------------------------------------------------------------------------------------------------------------------------------------------------------------------------------------------------------------------------------------------------------------------------------------------------------------------------------------------------------------------------------------------------------------------------------------------------------------------------------------------------------------------------------------------------------------------------------------------------------------------------------------------------------------------------------------------------------------------------------------------------------------------------------------------------------------------------------------------------------------------------------------------------------------------------------------------------------------------------------------------------------------------------------------------------------------------------------------------------------------------------------------------------------------------------------------------------------------------------------------------------------------------------------------------------------------------------------------------------------------------------------------------------------------------------------------------------------------------------------------------------------------------------------------------------------------------------------------------------------------------------------------------------------------------------------------------------------------------------------------------------------------------------------------------------------------------|--|--|--|--|
| Building Address 1828 N. 7 <sup>th</sup>                                                                                                                                                                                                                                                                                                                                                                                                                                                                                                                                                                                                                                                                                                                                                                                                                                                                                                                                                                                                                                                                                                                                                                                                                                                                                                                                                                                                                                                                                                                                                                                                                                                                                                                                        | No. of Existing Bldgs 2 No. Proposed 2                                                                                                                                                                                                                                                                                                                                                                                                                                                                                                                                                                                                                                                                                                                                                                                                                                                                                                                                                                                                                                                                                                                                                                                                                                                                                                                                                                                                                                                                                                                                                                                                                                                                                                                                                                                                                                                 |  |  |  |  |
| Parcel No. $29/5 - 114 - 09 - 002$                                                                                                                                                                                                                                                                                                                                                                                                                                                                                                                                                                                                                                                                                                                                                                                                                                                                                                                                                                                                                                                                                                                                                                                                                                                                                                                                                                                                                                                                                                                                                                                                                                                                                                                                              | Sq. Ft. of Existing Bldgs 1528 Sq. Ft. Proposed 1948                                                                                                                                                                                                                                                                                                                                                                                                                                                                                                                                                                                                                                                                                                                                                                                                                                                                                                                                                                                                                                                                                                                                                                                                                                                                                                                                                                                                                                                                                                                                                                                                                                                                                                                                                                                                                                   |  |  |  |  |
| Subdivision <u>Mesc</u>                                                                                                                                                                                                                                                                                                                                                                                                                                                                                                                                                                                                                                                                                                                                                                                                                                                                                                                                                                                                                                                                                                                                                                                                                                                                                                                                                                                                                                                                                                                                                                                                                                                                                                                                                         | Sq. Ft. of Lot / Parcel                                                                                                                                                                                                                                                                                                                                                                                                                                                                                                                                                                                                                                                                                                                                                                                                                                                                                                                                                                                                                                                                                                                                                                                                                                                                                                                                                                                                                                                                                                                                                                                                                                                                                                                                                                                                                                                                |  |  |  |  |
| Filing Block Lot 2                                                                                                                                                                                                                                                                                                                                                                                                                                                                                                                                                                                                                                                                                                                                                                                                                                                                                                                                                                                                                                                                                                                                                                                                                                                                                                                                                                                                                                                                                                                                                                                                                                                                                                                                                              | Sq. Ft. Coverage of Lot by Structures & Impervious Surface<br>(Total Existing & Proposed)                                                                                                                                                                                                                                                                                                                                                                                                                                                                                                                                                                                                                                                                                                                                                                                                                                                                                                                                                                                                                                                                                                                                                                                                                                                                                                                                                                                                                                                                                                                                                                                                                                                                                                                                                                                              |  |  |  |  |
| Name Kevin Bullock                                                                                                                                                                                                                                                                                                                                                                                                                                                                                                                                                                                                                                                                                                                                                                                                                                                                                                                                                                                                                                                                                                                                                                                                                                                                                                                                                                                                                                                                                                                                                                                                                                                                                                                                                              | DESCRIPTION OF WORK & INTENDED USE:                                                                                                                                                                                                                                                                                                                                                                                                                                                                                                                                                                                                                                                                                                                                                                                                                                                                                                                                                                                                                                                                                                                                                                                                                                                                                                                                                                                                                                                                                                                                                                                                                                                                                                                                                                                                                                                    |  |  |  |  |
| Address 1828 N. 7th                                                                                                                                                                                                                                                                                                                                                                                                                                                                                                                                                                                                                                                                                                                                                                                                                                                                                                                                                                                                                                                                                                                                                                                                                                                                                                                                                                                                                                                                                                                                                                                                                                                                                                                                                             | New Single Family Home (*check type below)<br>Interior Remodel Addition<br>Other (please specify): <u>Detached Corage</u>                                                                                                                                                                                                                                                                                                                                                                                                                                                                                                                                                                                                                                                                                                                                                                                                                                                                                                                                                                                                                                                                                                                                                                                                                                                                                                                                                                                                                                                                                                                                                                                                                                                                                                                                                              |  |  |  |  |
| City/State/Zip <u>GJ. Co. 81501</u>                                                                                                                                                                                                                                                                                                                                                                                                                                                                                                                                                                                                                                                                                                                                                                                                                                                                                                                                                                                                                                                                                                                                                                                                                                                                                                                                                                                                                                                                                                                                                                                                                                                                                                                                             | *TYPE OF HOME PROPOSED:                                                                                                                                                                                                                                                                                                                                                                                                                                                                                                                                                                                                                                                                                                                                                                                                                                                                                                                                                                                                                                                                                                                                                                                                                                                                                                                                                                                                                                                                                                                                                                                                                                                                                                                                                                                                                                                                |  |  |  |  |
| Name Keyin Bullock                                                                                                                                                                                                                                                                                                                                                                                                                                                                                                                                                                                                                                                                                                                                                                                                                                                                                                                                                                                                                                                                                                                                                                                                                                                                                                                                                                                                                                                                                                                                                                                                                                                                                                                                                              | Site Built       Manufactured Home (UBC)         Manufactured Home (HUD)       Other (please specify):                                                                                                                                                                                                                                                                                                                                                                                                                                                                                                                                                                                                                                                                                                                                                                                                                                                                                                                                                                                                                                                                                                                                                                                                                                                                                                                                                                                                                                                                                                                                                                                                                                                                                                                                                                                 |  |  |  |  |
| Address <u>1828 N, 7</u><br>City/State/Zip <u>G.J. CO, 81501</u>                                                                                                                                                                                                                                                                                                                                                                                                                                                                                                                                                                                                                                                                                                                                                                                                                                                                                                                                                                                                                                                                                                                                                                                                                                                                                                                                                                                                                                                                                                                                                                                                                                                                                                                | NOTES: Add detached garage                                                                                                                                                                                                                                                                                                                                                                                                                                                                                                                                                                                                                                                                                                                                                                                                                                                                                                                                                                                                                                                                                                                                                                                                                                                                                                                                                                                                                                                                                                                                                                                                                                                                                                                                                                                                                                                             |  |  |  |  |
| Telephone 970-243-1742                                                                                                                                                                                                                                                                                                                                                                                                                                                                                                                                                                                                                                                                                                                                                                                                                                                                                                                                                                                                                                                                                                                                                                                                                                                                                                                                                                                                                                                                                                                                                                                                                                                                                                                                                          | remove existing garage                                                                                                                                                                                                                                                                                                                                                                                                                                                                                                                                                                                                                                                                                                                                                                                                                                                                                                                                                                                                                                                                                                                                                                                                                                                                                                                                                                                                                                                                                                                                                                                                                                                                                                                                                                                                                                                                 |  |  |  |  |
| REQUIRED: One plot plan, on 8 1/2" x 11" paper, showing all existing & proposed structure location(s), parking, setbacks to all property lines, ingress/egress to the property, driveway location & width & all easements & rights-of-way which abut the parcel.                                                                                                                                                                                                                                                                                                                                                                                                                                                                                                                                                                                                                                                                                                                                                                                                                                                                                                                                                                                                                                                                                                                                                                                                                                                                                                                                                                                                                                                                                                                |                                                                                                                                                                                                                                                                                                                                                                                                                                                                                                                                                                                                                                                                                                                                                                                                                                                                                                                                                                                                                                                                                                                                                                                                                                                                                                                                                                                                                                                                                                                                                                                                                                                                                                                                                                                                                                                                                        |  |  |  |  |
| REQUIRED: One plot plan, on 8 1/2" x 11" paper, showing all e<br>property lines, ingress/egress to the property, driveway locati                                                                                                                                                                                                                                                                                                                                                                                                                                                                                                                                                                                                                                                                                                                                                                                                                                                                                                                                                                                                                                                                                                                                                                                                                                                                                                                                                                                                                                                                                                                                                                                                                                                | existing & proposed structure location(s), parking, setbacks to all<br>on & width & all easements & rights-of-way which abut the parcel.                                                                                                                                                                                                                                                                                                                                                                                                                                                                                                                                                                                                                                                                                                                                                                                                                                                                                                                                                                                                                                                                                                                                                                                                                                                                                                                                                                                                                                                                                                                                                                                                                                                                                                                                               |  |  |  |  |
| property lines, ingress/egress to the property, driveway location                                                                                                                                                                                                                                                                                                                                                                                                                                                                                                                                                                                                                                                                                                                                                                                                                                                                                                                                                                                                                                                                                                                                                                                                                                                                                                                                                                                                                                                                                                                                                                                                                                                                                                               | existing & proposed structure location(s), parking, setbacks to all<br>on & width & all easements & rights-of-way which abut the parcel.<br>MUNITY DEVELOPMENT DEPARTMENT STAFF                                                                                                                                                                                                                                                                                                                                                                                                                                                                                                                                                                                                                                                                                                                                                                                                                                                                                                                                                                                                                                                                                                                                                                                                                                                                                                                                                                                                                                                                                                                                                                                                                                                                                                        |  |  |  |  |
| property lines, ingress/egress to the property, driveway location THIS SECTION TO BE COMPLETED BY COM                                                                                                                                                                                                                                                                                                                                                                                                                                                                                                                                                                                                                                                                                                                                                                                                                                                                                                                                                                                                                                                                                                                                                                                                                                                                                                                                                                                                                                                                                                                                                                                                                                                                           | on & width & all easements & rights-of-way which abut the parcel.<br>MUNITY DEVELOPMENT DEPARTMENT STAFF                                                                                                                                                                                                                                                                                                                                                                                                                                                                                                                                                                                                                                                                                                                                                                                                                                                                                                                                                                                                                                                                                                                                                                                                                                                                                                                                                                                                                                                                                                                                                                                                                                                                                                                                                                               |  |  |  |  |
| property lines, ingress/egress to the property, driveway location THIS SECTION TO BE COMPLETED BY COM                                                                                                                                                                                                                                                                                                                                                                                                                                                                                                                                                                                                                                                                                                                                                                                                                                                                                                                                                                                                                                                                                                                                                                                                                                                                                                                                                                                                                                                                                                                                                                                                                                                                           | on & width & all easements & rights-of-way which abut the parcel.                                                                                                                                                                                                                                                                                                                                                                                                                                                                                                                                                                                                                                                                                                                                                                                                                                                                                                                                                                                                                                                                                                                                                                                                                                                                                                                                                                                                                                                                                                                                                                                                                                                                                                                                                                                                                      |  |  |  |  |
| property lines, ingress/egress to the property, driveway locatile         THIS SECTION TO BE COMPLETED BY COM         ZONE $\mathcal{P}WF = 8$ SETBACKS: Front $25'$ from property line (PL)         Side $3'$ from PL         Rear $5'$ from PL                                                                                                                                                                                                                                                                                                                                                                                                                                                                                                                                                                                                                                                                                                                                                                                                                                                                                                                                                                                                                                                                                                                                                                                                                                                                                                                                                                                                                                                                                                                                | on & width & all easements & rights-of-way which abut the parcel.<br>MUNITY DEVELOPMENT DEPARTMENT STAFF<br>Maximum coverage of lot by structures                                                                                                                                                                                                                                                                                                                                                                                                                                                                                                                                                                                                                                                                                                                                                                                                                                                                                                                                                                                                                                                                                                                                                                                                                                                                                                                                                                                                                                                                                                                                                                                                                                                                                                                                      |  |  |  |  |
| property lines, ingress/egress to the property, driveway locatile         THIS SECTION TO BE COMPLETED BY COM         ZONE $\mathcal{P}WF = 8$ SETBACKS: Front $25'$ from property line (PL)         Side $3'$ from PL         Rear $5'$ from PL                                                                                                                                                                                                                                                                                                                                                                                                                                                                                                                                                                                                                                                                                                                                                                                                                                                                                                                                                                                                                                                                                                                                                                                                                                                                                                                                                                                                                                                                                                                                | Image: Second Structures       Image: Second Structures         MUNITY DEVELOPMENT DEPARTMENT STAFF         Maximum coverage of lot by structures         Image: Permanent Foundation Required:                                                                                                                                                                                                                                                                                                                                                                                                                                                                                                                                                                                                                                                                                                                                                                                                                                                                                                                                                                                                                                                                                                                                                                                                                                                                                                                                                                                                                                                                                                                                                                                                                                                                                        |  |  |  |  |
| property lines, ingress/egress to the property, driveway locatile         THIS SECTION TO BE COMPLETED BY COM         ZONE $\mathcal{PMF}$ 8         SETBACKS: Front $25'$ from property line (PL)                                                                                                                                                                                                                                                                                                                                                                                                                                                                                                                                                                                                                                                                                                                                                                                                                                                                                                                                                                                                                                                                                                                                                                                                                                                                                                                                                                                                                                                                                                                                                                              | Image: Special Conditions       Parking Requirement       Parking Requirement       Parking                                                                                                                                                                                                                                                                                                                                                                                                                                                                                                                                                                                                                                                                                                                                                                                                                                                                                                                                                                                                                                                                                                                                                                                                                                                                                                                                                                                                                                                                                                                                                                                                                                                                                                                                                                                            |  |  |  |  |
| property lines, ingress/egress to the property, driveway locatile         THIS SECTION TO BE COMPLETED BY COM         ZONE <i>RMF</i> 8         SETBACKS: Front       25'         from PL       Rear         Side       3'         from PL       Rear         Maximum Height of Structure(s)       35'         Driveway       Location Approval         (Engineer's Initials)         Modifications to this Planning Clearance must be approved                                                                                                                                                                                                                                                                                                                                                                                                                                                                                                                                                                                                                                                                                                                                                                                                                                                                                                                                                                                                                                                                                                                                                                                                                                                                                                                                 | Image: Second Structure State       Image: Second Structure State         Image: Image: Image: Second Structure State       Image: Second Structure State         Image: Image: Image: Image: Second Structure State       Image: Second Structure State         Image: Ima          |  |  |  |  |
| property lines, ingress/egress to the property, driveway locatile         THIS SECTION TO BE COMPLETED BY COM         ZONE <i>fuf 8</i> SETBACKS: Front       25'         from PL       Rear       5'         Maximum Height of Structure(s)       35'         Voting District       Driveway         Location Approval       (Engineer's Initials)         Modifications to this Planning Clearance must be approved structure authorized by this application cannot be occupied Occupancy has been issued, if applicable, by the Building Definition of the provided of the p | Image: Second Structure State       Image: Second Structure State         MUNITY DEVELOPMENT DEPARTMENT STAFF         Maximum coverage of lot by structures         Image: Second Structure State         Permanent Foundation Required: YESNO         Parking Requirement         Special Conditions         Image: Second Structure Second Se |  |  |  |  |
| property lines, ingress/egress to the property, driveway location         THIS SECTION TO BE COMPLETED BY COM         ZONE <i>QMF</i> 8         SETBACKS: Front       25'         from property line (PL)         Side       3'         from PL       Rear         Maximum Height of Structure(s)       35'         Driveway       Location Approval         (Engineer's Initials)         Modifications to this Planning Clearance must be approved         structure authorized by this application cannot be occupied         Occupancy has been issued, if applicable, by the Building De         I hereby acknowledge that I have read this application and the ordinances, laws, regulations or restrictions which apply to th                                                                                                                                                                                                                                                                                                                                                                                                                                                                                                                                                                                                                                                                                                                                                                                                                                                                                                                                                                                                                                            | Image: Second Structure State       Image: Second Structure State         MUNITY DEVELOPMENT DEPARTMENT STAFF         Maximum coverage of lot by structures         Image: Second Structure State         Permanent Foundation Required: YESNO         Parking Requirement         Special Conditions         Image: Second Structure State         Image: Second State                                                                                                                                                                                                                                                                                                                                                                                                                                                                                                                                                                                                                                                                                                                                  |  |  |  |  |
| property lines, ingress/egress to the property, driveway location         THIS SECTION TO BE COMPLETED BY COM         ZONE <i>RMF</i> 8         SETBACKS: Front       25'         from PL       Rear       5'         Maximum Height of Structure(s)       35'         Driveway       Location Approval         (Engineer's Initials)         Modifications to this Planning Clearance must be approved         structure authorized by this application cannot be occupied         Occupancy has been issued, if applicable, by the Building De         I hereby acknowledge that I have read this application and the ordinances, laws, regulations or restrictions which apply to th action, which may include but not necessarily be limited to negative.                                                                                                                                                                                                                                                                                                                                                                                                                                                                                                                                                                                                                                                                                                                                                                                                                                                                                                                                                                                                                   | Image: Second Structure State       Image: Second Structure State         MUNITY DEVELOPMENT DEPARTMENT STAFF         Maximum coverage of lot by structures         Image: Permanent Foundation Required: YESNO         Parking Requirement         Image: Special Conditions         Image: Special Condition Specific Transmitter Spec                                                                                                                                                                                                                                                                                                                                                                                                                                                                                                                                         |  |  |  |  |
| property lines, ingress/egress to the property, driveway locatile         THIS SECTION TO BE COMPLETED BY COM         ZONE <i>RWF</i> 8         SETBACKS: Front       25'         from PL       Rear         Side       3'         from PL       Rear         Maximum Height of Structure(s)       35'         Voting District       Driveway         Location Approval       (Engineer's Initials)         Modifications to this Planning Clearance must be approved structure authorized by this application cannot be occupied Occupancy has been issued, if applicable, by the Building Do Cocupancy has been issued, if applicable, by the Building Do Cocupancy has been issued, if applicable, by the Building Do Cocupancy has been issued, if applicable, by the Building Do Cocupancy has been issued, if applicable, by the Building Do Cocupancy has been issued, if applicable, by the Building Do Cocupancy has been issued, if applicable, by the Building Do Cocupancy has been issued, if applicable, by the Building Do Cocupancy has been issued, if applicable, by the Building Do Cocupancy has been issued, if applicable, by the Building Do Cocupancy has been issued, if applicable, by the Building Do Cocupancy has been issued, if applicable, by the Building Do Cocupancy has been issued, if applicable, by the Building Do Cocupancy has been issued, if applicable, by the Application and the cordinances, laws, regulations or restrictions which apply to the action, which may include but not necessarily be limited to not action.         Applicant Signature       Second Secon                                                                                         | In & width & all easements & rights-of-way which abut the parcel.     MUNITY DEVELOPMENT DEPARTMENT STAFF   Maximum coverage of lot by structures   Permanent Foundation Required: YESNO   Parking Requirement   Special Conditions   In writing, by the Community Development Department. The until a final inspection has been completed and a Certificate of epartment (Section 305, Uniform Building Code).   Information is correct; I agree to comply with any and all codes, e project. I understand that failure to comply shall result in legal on-use of the building(s).                                                                                                                                                                                                                                                                                                                                                                                                                                                                                                                                                                                                                                                                                                                                                                                                                                                                                                                                                                                                                                                                                                                                                                                                                                                                                                    |  |  |  |  |