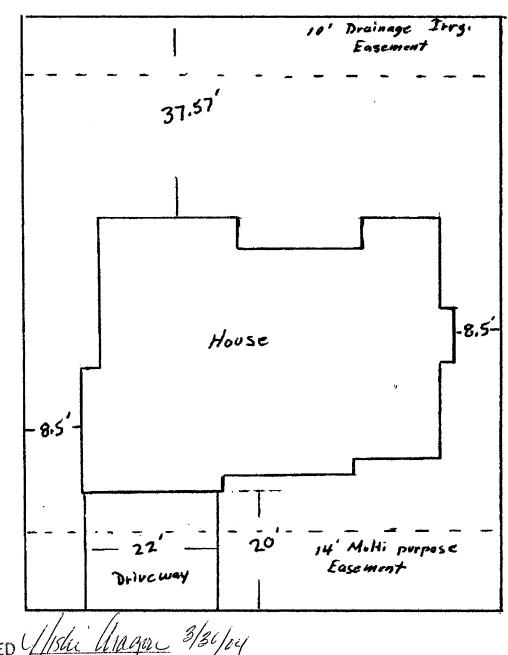

(Pink: Building Department)

Bruce Craigue

2819 Acrim Av.

Grand Jet CO. 81503

Lot 7 Bluck 3 Filing 2

Durango Acres

ACCEPTED //Sic Ulagar ANY CHANGE OF SETBACKS MUST BE APPROVED BY THE CITY PLANEING DEPT IT IS AN APPLICANTS RESPONSIBILITY TO PROPERLY LOCATE AND IDENTIFY EASEMENTS AND PROPERTY LINES.

102.57

ou 3/29/04