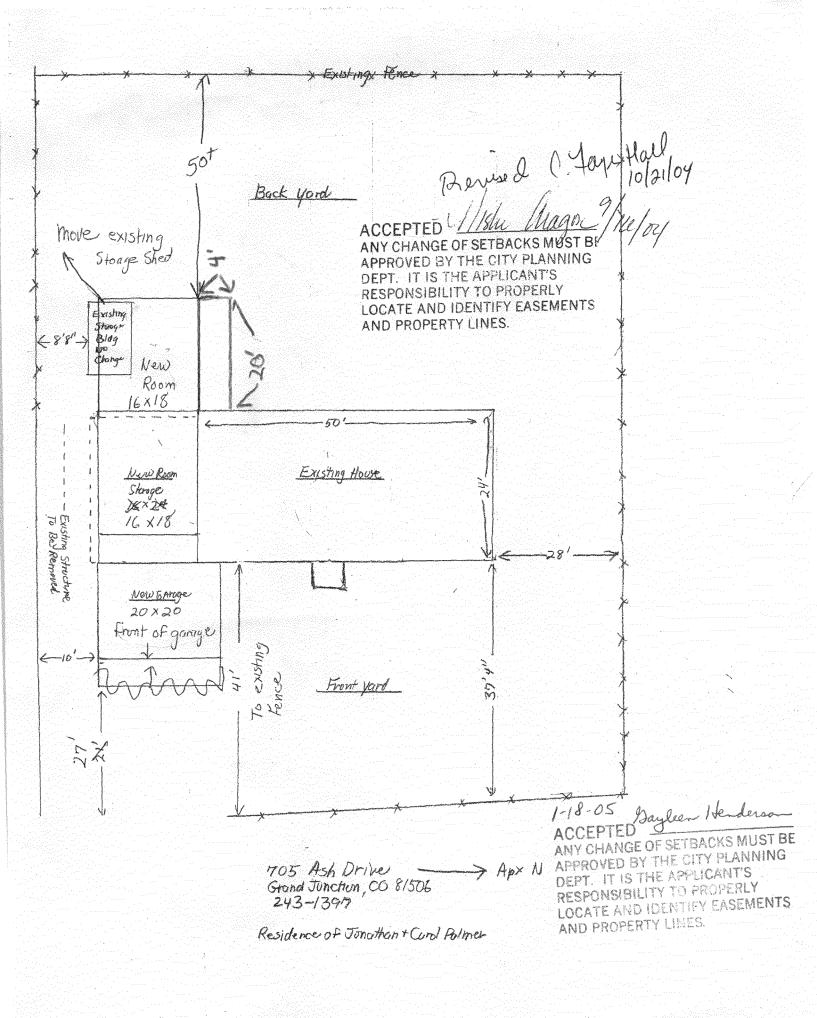

| •                                                                                                                                                                                                                                                                                                                                                                       | ·                                                                                                                                                                                                                                                                                                                 |
|-------------------------------------------------------------------------------------------------------------------------------------------------------------------------------------------------------------------------------------------------------------------------------------------------------------------------------------------------------------------------|-------------------------------------------------------------------------------------------------------------------------------------------------------------------------------------------------------------------------------------------------------------------------------------------------------------------|
| BLDG ADDRESS 705 Ash Drive                                                                                                                                                                                                                                                                                                                                              | SQ. FT. OF PROPOSED BLDGS/ADDITION 784                                                                                                                                                                                                                                                                            |
| TAX SCHEDULE NO. 2701-353-13-008                                                                                                                                                                                                                                                                                                                                        | SQ. FT. OF EXISTING BLDGS 1200                                                                                                                                                                                                                                                                                    |
| SUBDIVISION <u>Sunset Terrace</u>                                                                                                                                                                                                                                                                                                                                       | TOTAL SQ. FT. OF EXISTING & PROPOSED 1984                                                                                                                                                                                                                                                                         |
| FILINGBLKLOT                                                                                                                                                                                                                                                                                                                                                            | NO. OF DWELLING UNITS:  Before:/ After: this Construction  NO. OF BUILDINGS ON PARCEL  Before: After: this Construction  USE OF EXISTING BUILDINGS  DESCRIPTION OF WORK & INTENDED USE Stronge  TYPE OF HOME PROPOSED:    Site Built Manufactured Home (UBC)    Manufactured Home (HUD)    Other (please specify) |
| property lines, ingress/egress to the property, driveway lo                                                                                                                                                                                                                                                                                                             | Parking Regimt Q                                                                                                                                                                                                                                                                                                  |
| structure authorized by this application cannot be occuping Occupancy has been issued, if applicable, by the Building I hereby acknowledge that I have read this application and ordinances, laws, regulations or restrictions which apply to action, which may include but not necessarily be limited to Applicant Signature  Department Approval  Department Approval | the information is correct; I agree to comply with any and all codes, the project. I understand that failure to comply shall result in legal                                                                                                                                                                      |
| Jtility Accounting                                                                                                                                                                                                                                                                                                                                                      | Date Ollahu                                                                                                                                                                                                                                                                                                       |
| (ALID FOR SIX MONTHS EDOM DATE OF ISSUANCE)                                                                                                                                                                                                                                                                                                                             | (Section 9-3-20 Grand Junction Zoning & Development Code)                                                                                                                                                                                                                                                         |

(Pink: Building Department)

705 Ash Drive -> Apx N Grand Junction, CO 8/506 243-1397

Residence of Jonathan + Curol Polimer

705 Ash Drive Apx N Grand Junction, CO 8/506 243-1397

Residence of Junathan + Carol Polimer