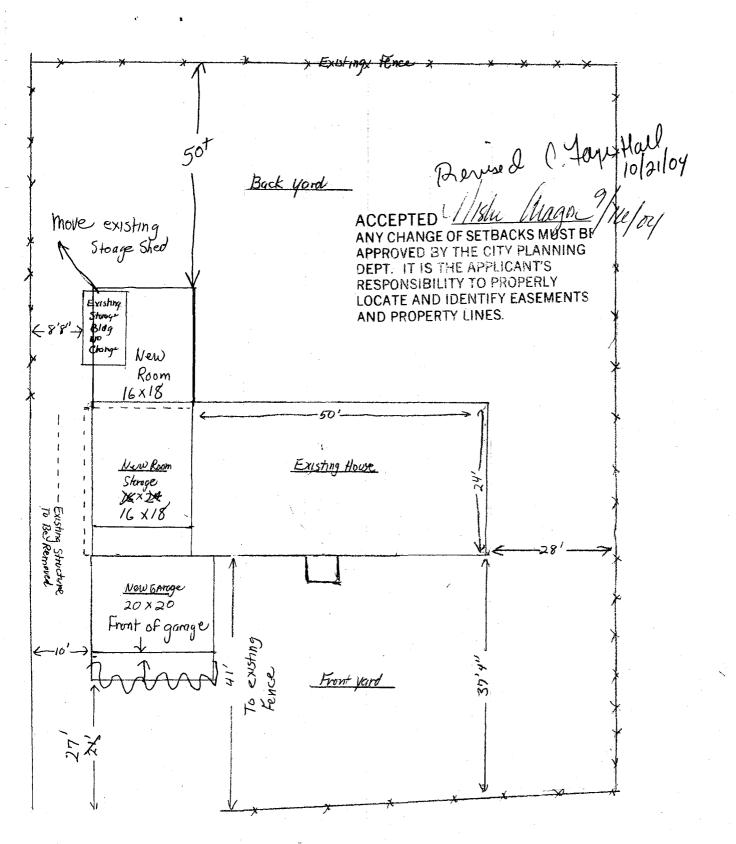

| •                                                                                                                                                                                                                                                                                                                                                                       | ·                                                                                                                                                                                                                                                                                                                 |
|-------------------------------------------------------------------------------------------------------------------------------------------------------------------------------------------------------------------------------------------------------------------------------------------------------------------------------------------------------------------------|-------------------------------------------------------------------------------------------------------------------------------------------------------------------------------------------------------------------------------------------------------------------------------------------------------------------|
| BLDG ADDRESS 705 Ash Drive                                                                                                                                                                                                                                                                                                                                              | SQ. FT. OF PROPOSED BLDGS/ADDITION 784                                                                                                                                                                                                                                                                            |
| TAX SCHEDULE NO. 2701-353-13-008                                                                                                                                                                                                                                                                                                                                        | SQ. FT. OF EXISTING BLDGS 1200                                                                                                                                                                                                                                                                                    |
| SUBDIVISION <u>Sunset Terrace</u>                                                                                                                                                                                                                                                                                                                                       | TOTAL SQ. FT. OF EXISTING & PROPOSED 1984                                                                                                                                                                                                                                                                         |
| FILINGBLKLOT                                                                                                                                                                                                                                                                                                                                                            | NO. OF DWELLING UNITS:  Before:/ After: this Construction  NO. OF BUILDINGS ON PARCEL  Before: After: this Construction  USE OF EXISTING BUILDINGS  DESCRIPTION OF WORK & INTENDED USE Stronge  TYPE OF HOME PROPOSED:    Site Built Manufactured Home (UBC)    Manufactured Home (HUD)    Other (please specify) |
| property lines, ingress/egress to the property, driveway lo                                                                                                                                                                                                                                                                                                             | Parking Regimt Q                                                                                                                                                                                                                                                                                                  |
| structure authorized by this application cannot be occuping Occupancy has been issued, if applicable, by the Building I hereby acknowledge that I have read this application and ordinances, laws, regulations or restrictions which apply to action, which may include but not necessarily be limited to Applicant Signature  Department Approval  Department Approval | the information is correct; I agree to comply with any and all codes, the project. I understand that failure to comply shall result in legal                                                                                                                                                                      |
| Jtility Accounting                                                                                                                                                                                                                                                                                                                                                      | Date Ollahu                                                                                                                                                                                                                                                                                                       |
| (ALID FOR SIX MONTHS EDOM DATE OF ISSUANCE)                                                                                                                                                                                                                                                                                                                             | (Section 9-3-20 Grand Junction Zoning & Development Code)                                                                                                                                                                                                                                                         |