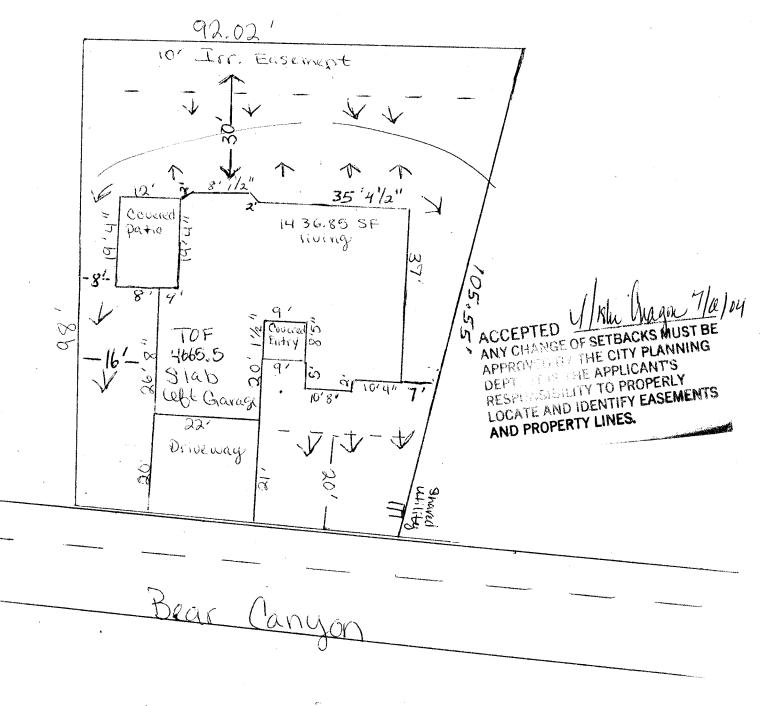

| FEE \$ 10.00 PLANNING CLE                                                                                               | ARANCE BLDG PERMIT NO.                                                                                                                                                       |
|-------------------------------------------------------------------------------------------------------------------------|------------------------------------------------------------------------------------------------------------------------------------------------------------------------------|
| TCP \$ 500.00 (Single Family Residential and A                                                                          |                                                                                                                                                                              |
| SIF \$ 292.00 Community Developm                                                                                        |                                                                                                                                                                              |
| Building Address 2869 Bear Canyon                                                                                       | No. of Existing Bldgs No. Proposed                                                                                                                                           |
| Parcel No. 2943-361-00-162                                                                                              | Sq. Ft. of Existing Bldgs Sq. Ft. Proposed                                                                                                                                   |
| Subdivision Unaweep Heights                                                                                             | Sq. Ft. of Lot / Parcel                                                                                                                                                      |
| Filing Block Lot                                                                                                        | Sq. Ft. Coverage of Lot by Structures & Impervious Surface (Total Existing & Proposed)                                                                                       |
| OWNER INFORMATION:                                                                                                      | DESCRIPTION OF WORK & INTENDED USE:                                                                                                                                          |
| Name <u>tinnacle Homes</u>                                                                                              | New Single Family Home (*check type below)                                                                                                                                   |
| Address <u>3111 FRd.</u>                                                                                                | Interior Remodel Addition                                                                                                                                                    |
| City/State/ZipGrand Junct. (0 8150                                                                                      |                                                                                                                                                                              |
| APPLICANT INFORMATION:                                                                                                  | *TYPE OF HOME PROPOSED:                                                                                                                                                      |
| Name <u>Pinnacle</u> Homes                                                                                              | Site Built Manufactured Home (UBC)<br>Manufactured Home (HUD)                                                                                                                |
| Address 3111 FRd.                                                                                                       | Other (please specify): NEW Home Construction                                                                                                                                |
| City/State/Zip Grand Tunct. (081504                                                                                     | NOTES:                                                                                                                                                                       |
| Telephone 241-6646                                                                                                      |                                                                                                                                                                              |
|                                                                                                                         | existing & proposed structure location(s), parking, setbacks to all<br>tion & width & all easements & rights-of-way which abut the parcel.                                   |
|                                                                                                                         | MMUNITY DEVELOPMENT DEPARTMENT STAFF                                                                                                                                         |
| ZONE_ <u>RSF-4</u>                                                                                                      | Maximum coverage of lot by structures 5050                                                                                                                                   |
| SETBACKS: Front <u>26</u> from property line (PL)                                                                       | Permanent Foundation Required: YES NO                                                                                                                                        |
| Side <u> </u>                                                                                                           | Parking Requirement                                                                                                                                                          |
| Maximum Height of Structure(s) 35'                                                                                      | - Special Conditions Engineered                                                                                                                                              |
| Voting District Driveway<br>Location Approval<br>(Engineer's Initia                                                     |                                                                                                                                                                              |
| Modifications to this Planning Clearance must be approve<br>structure authorized by this application cannot be occupied | d, in writing, by the Community Development Department. The<br>I until a final inspection has been completed and a Certificate of                                            |
| Occupancy has been issued, if applicable, by the Building I                                                             |                                                                                                                                                                              |
|                                                                                                                         | ne information is correct; I agree to comply with any and all codes,<br>he project. I understand that failure to comply shall result in legal<br>non-use of the building(s). |
| Applicant Signature                                                                                                     | Date                                                                                                                                                                         |
| Department Approval M. ///////////////////////////////////                                                              | Date 7/02/04                                                                                                                                                                 |
| Additional water and/or sewer tap tee(s) are required: Y                                                                | ES V NO WONO. PAID COMSD                                                                                                                                                     |
| Utility Accounting                                                                                                      | Date 7604                                                                                                                                                                    |
|                                                                                                                         | Section 2.2.C.1 Grand Junction Zoning & Development Code)<br>(Goldenrod: Utility Accounting)                                                                                 |
|                                                                                                                         |                                                                                                                                                                              |

På u/seloy

an m 7/2/04

2869 Bear Canyon Lot 4 BIK 2 File 2 Unaweep Heights Slab#2943-301-00-162 Left garage