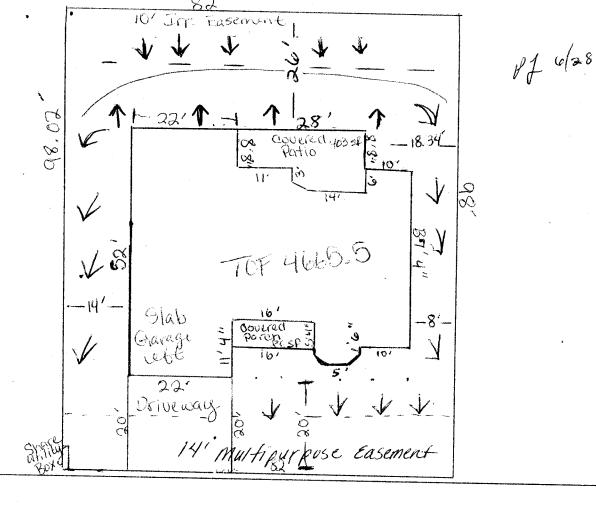

| FEE \$ /0.00 PLA                                                                | NNING CLEARANCE                         | BLDG PERMIT NO.                                                                                                                    |
|---------------------------------------------------------------------------------|-----------------------------------------|------------------------------------------------------------------------------------------------------------------------------------|
| TCP \$ 500 °C (Single Family Residential and Accessory Structures)              |                                         |                                                                                                                                    |
| SIF \$ 292 · 00                                                                 | munity Development Departmen            |                                                                                                                                    |
| Building Address 2873 B                                                         | LAY CANYOND. of Existing                | Bldgs No. Proposed                                                                                                                 |
| Parcel No. 2943-301-                                                            | 89-006 Sq. Ft. of Exis                  | ting Bldgs Sq. Ft. Proposed                                                                                                        |
| Subdivision Unawer                                                              | Height sq. Ft. of Lot                   | / Parcel <u> </u>                                                                                                                  |
| Filing Block                                                                    |                                         | rage of Lot by Structures & Impervious Surface                                                                                     |
| OWNER INFORMATION:                                                              | ·                                       |                                                                                                                                    |
| Name Pinnacle Ho                                                                | mes v                                   | ON OF WORK & INTENDED USE:                                                                                                         |
| Address 3111 Frd.                                                               | Interior Bo                             | emodel  Sease specify): New Home (onStructure)                                                                                     |
| City / State / Zip                                                              | *TYPE OF H                              | OME PROPOSED:                                                                                                                      |
| APPLICANT INFORMATION:                                                          | ς ΓX Site Built                         | Manufactured Home (UBC)                                                                                                            |
| Name Tinnacle Ho                                                                | Manufact                                | ured Home (HUD)                                                                                                                    |
| Address 3111 Frd.                                                               |                                         | ease specify):                                                                                                                     |
| City / State / Zip                                                              | \$1504 NOTES:                           |                                                                                                                                    |
| Telephone 241-6646                                                              |                                         |                                                                                                                                    |
|                                                                                 |                                         | sed structure location(s), parking, setbacks to all easements & rights-of-way which abut the parcel.                               |
|                                                                                 |                                         | LOPMENT DEPARTMENT STAFF                                                                                                           |
| ZONE PSF4                                                                       | Maximum co                              | overage of lot by structures                                                                                                       |
| SETBACKS: Frontfrom pro                                                         |                                         | Foundation Required: YES_XNO                                                                                                       |
| Side 7 from PL Rear                                                             | hai                                     | uirement2                                                                                                                          |
|                                                                                 |                                         | ditions Engineered foundation                                                                                                      |
| F Driveway                                                                      | • • • • • • • • • • • • • • • • • • • • |                                                                                                                                    |
| Voting District Location A                                                      | Approval (Engineer's Initials)          |                                                                                                                                    |
|                                                                                 | cannot be occupied until a final insp   | the Community Development Department. The<br>pection has been completed and a Certificate of<br>ction 305, Uniform Building Code). |
|                                                                                 | ons which apply to the project. I und   | correct; I agree to comply with any and all codes,<br>derstand that failure to comply shall result in legal<br>uilding(s).         |
| Applicant Signature                                                             | o by JM                                 | Date                                                                                                                               |
| Department Approval NA 1/18/11                                                  | ) Chaga_                                | Date                                                                                                                               |
| Additional water and/or sewer tap fee(s) are required: YES NO W/O No. (A) COUSD |                                         |                                                                                                                                    |
| Utility Accounting                                                              | 1                                       | Date 7/6/04                                                                                                                        |

ACCEPTED JISM MAIN TO JUST BE APPROVED BY THE CITY PLANNING DEPT OF THE APPLICANT'S RESPONDIBLITY TO PROPERLY LOCATE AND IDENTIFY EASEMENTS AND PROPERTY LINES.

drive on 7/2/04

2873 Bear Canyon Unaweep Heights Lot 6 blk2 Filing 2 #2943-301-85-005 Slab Lebt Garage