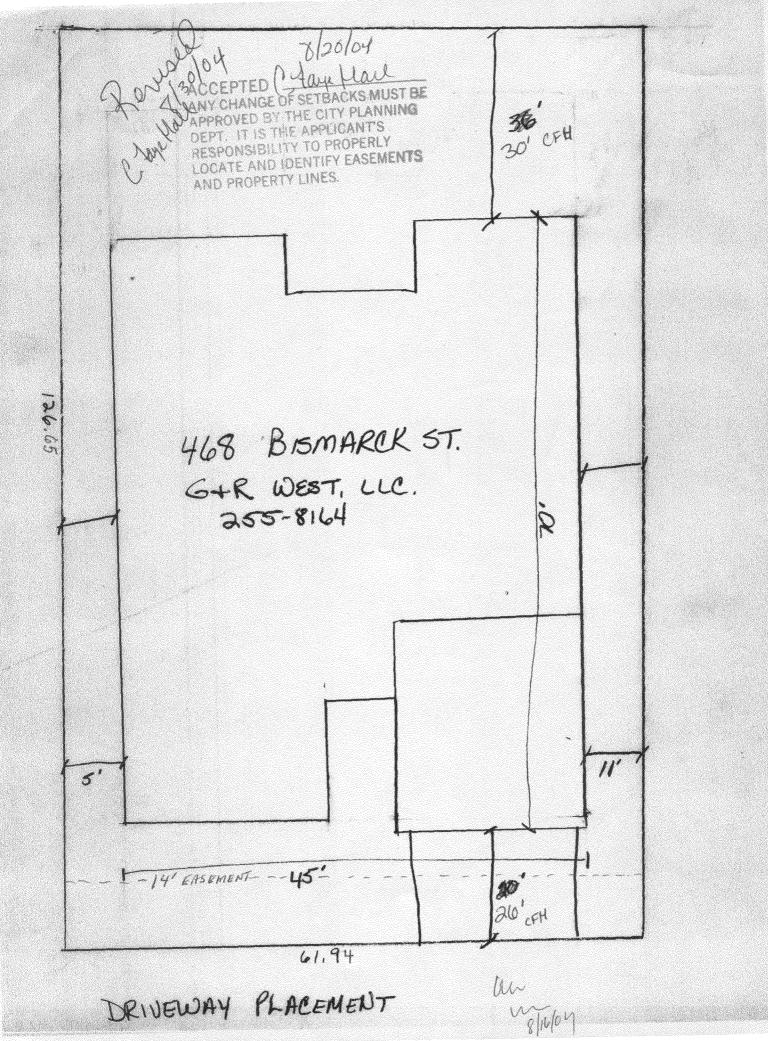

| FEE \$ 10.00       PLANNING CLEA         TCP \$ 1500.00       (Single Family Residential and A                                                                                                                                                                                                                                                                                                                                                                                                                                                                                                                                                                                                                                                                                                                                                                                                                                                                                                                                                                                                                                                                                                                                                                                                                                                                                                                                                                                                                                                                                                                                                                | ccessory Structures)                                                                                                                                                                      |
|---------------------------------------------------------------------------------------------------------------------------------------------------------------------------------------------------------------------------------------------------------------------------------------------------------------------------------------------------------------------------------------------------------------------------------------------------------------------------------------------------------------------------------------------------------------------------------------------------------------------------------------------------------------------------------------------------------------------------------------------------------------------------------------------------------------------------------------------------------------------------------------------------------------------------------------------------------------------------------------------------------------------------------------------------------------------------------------------------------------------------------------------------------------------------------------------------------------------------------------------------------------------------------------------------------------------------------------------------------------------------------------------------------------------------------------------------------------------------------------------------------------------------------------------------------------------------------------------------------------------------------------------------------------|-------------------------------------------------------------------------------------------------------------------------------------------------------------------------------------------|
| SIF \$ 292.00 <u>Community Development</u>                                                                                                                                                                                                                                                                                                                                                                                                                                                                                                                                                                                                                                                                                                                                                                                                                                                                                                                                                                                                                                                                                                                                                                                                                                                                                                                                                                                                                                                                                                                                                                                                                    | ent Department                                                                                                                                                                            |
| Building Address 468 BISMARCK St                                                                                                                                                                                                                                                                                                                                                                                                                                                                                                                                                                                                                                                                                                                                                                                                                                                                                                                                                                                                                                                                                                                                                                                                                                                                                                                                                                                                                                                                                                                                                                                                                              | No. of Existing Bldgs No. Proposed                                                                                                                                                        |
| Parcel No. 2943-161-28-001                                                                                                                                                                                                                                                                                                                                                                                                                                                                                                                                                                                                                                                                                                                                                                                                                                                                                                                                                                                                                                                                                                                                                                                                                                                                                                                                                                                                                                                                                                                                                                                                                                    | Sq. Ft. of Existing Bldgs Sq. Ft. Proposed 249                                                                                                                                            |
| Subdivision DAKOTA WEST                                                                                                                                                                                                                                                                                                                                                                                                                                                                                                                                                                                                                                                                                                                                                                                                                                                                                                                                                                                                                                                                                                                                                                                                                                                                                                                                                                                                                                                                                                                                                                                                                                       | Sq. Ft. of Lot / Parcel7837                                                                                                                                                               |
| Filing 2 Block 2 Lot                                                                                                                                                                                                                                                                                                                                                                                                                                                                                                                                                                                                                                                                                                                                                                                                                                                                                                                                                                                                                                                                                                                                                                                                                                                                                                                                                                                                                                                                                                                                                                                                                                          | Sq. Ft. Coverage of Lot by Structures & Impervious Surface<br>(Total Existing & Proposed) スワフル                                                                                            |
|                                                                                                                                                                                                                                                                                                                                                                                                                                                                                                                                                                                                                                                                                                                                                                                                                                                                                                                                                                                                                                                                                                                                                                                                                                                                                                                                                                                                                                                                                                                                                                                                                                                               | DESCRIPTION OF WORK & INTENDED USE:                                                                                                                                                       |
| Name GAR WEST                                                                                                                                                                                                                                                                                                                                                                                                                                                                                                                                                                                                                                                                                                                                                                                                                                                                                                                                                                                                                                                                                                                                                                                                                                                                                                                                                                                                                                                                                                                                                                                                                                                 | $(\mathcal{A})$                                                                                                                                                                           |
| Address 474 BISMARCK St                                                                                                                                                                                                                                                                                                                                                                                                                                                                                                                                                                                                                                                                                                                                                                                                                                                                                                                                                                                                                                                                                                                                                                                                                                                                                                                                                                                                                                                                                                                                                                                                                                       | New Single Family Home (*check type below) Interior Remodel Other (please specify):                                                                                                       |
| City/State/Zip GRADD JUNCTION, CO                                                                                                                                                                                                                                                                                                                                                                                                                                                                                                                                                                                                                                                                                                                                                                                                                                                                                                                                                                                                                                                                                                                                                                                                                                                                                                                                                                                                                                                                                                                                                                                                                             | *TYPE OF HOME PROPOSED:                                                                                                                                                                   |
| APPLICANT INFORMATION:                                                                                                                                                                                                                                                                                                                                                                                                                                                                                                                                                                                                                                                                                                                                                                                                                                                                                                                                                                                                                                                                                                                                                                                                                                                                                                                                                                                                                                                                                                                                                                                                                                        | Site Built Manufactured Home (UBC)                                                                                                                                                        |
| Name                                                                                                                                                                                                                                                                                                                                                                                                                                                                                                                                                                                                                                                                                                                                                                                                                                                                                                                                                                                                                                                                                                                                                                                                                                                                                                                                                                                                                                                                                                                                                                                                                                                          | Manufactured Home (HUD)                                                                                                                                                                   |
| Address                                                                                                                                                                                                                                                                                                                                                                                                                                                                                                                                                                                                                                                                                                                                                                                                                                                                                                                                                                                                                                                                                                                                                                                                                                                                                                                                                                                                                                                                                                                                                                                                                                                       | Other (please specify):                                                                                                                                                                   |
| <i>V</i><br>City / State / Zip                                                                                                                                                                                                                                                                                                                                                                                                                                                                                                                                                                                                                                                                                                                                                                                                                                                                                                                                                                                                                                                                                                                                                                                                                                                                                                                                                                                                                                                                                                                                                                                                                                | NOTES:                                                                                                                                                                                    |
|                                                                                                                                                                                                                                                                                                                                                                                                                                                                                                                                                                                                                                                                                                                                                                                                                                                                                                                                                                                                                                                                                                                                                                                                                                                                                                                                                                                                                                                                                                                                                                                                                                                               |                                                                                                                                                                                           |
| 165-81/11                                                                                                                                                                                                                                                                                                                                                                                                                                                                                                                                                                                                                                                                                                                                                                                                                                                                                                                                                                                                                                                                                                                                                                                                                                                                                                                                                                                                                                                                                                                                                                                                                                                     |                                                                                                                                                                                           |
| Telephone <u>255-8164</u><br>REQUIRED: One plot plan, on 8 1/2" x 11" paper, showing all e<br>property lines, ingress/egress to the property, driveway locati                                                                                                                                                                                                                                                                                                                                                                                                                                                                                                                                                                                                                                                                                                                                                                                                                                                                                                                                                                                                                                                                                                                                                                                                                                                                                                                                                                                                                                                                                                 | existing & proposed structure location(s), parking, setbacks to all<br>on & width & all easements & rights-of-way which abut the parcel.<br>MUNITY DEVELOPMENT DEPARTMENT STAFF           |
| Telephone <u>255-8164</u><br>REQUIRED: One plot plan, on 8 1/2" x 11" paper, showing all e<br>property lines, ingress/egress to the property, driveway locati<br>THIS SECTION TO BE COMPLETED BY COM                                                                                                                                                                                                                                                                                                                                                                                                                                                                                                                                                                                                                                                                                                                                                                                                                                                                                                                                                                                                                                                                                                                                                                                                                                                                                                                                                                                                                                                          | on & width & all easements & rights-of-way which abut the parcel.                                                                                                                         |
| Telephone <u>255-8164</u><br><b>REQUIRED:</b> One plot plan, on 8 1/2" x 11" paper, showing all e<br>property lines, ingress/egress to the property, driveway locati<br>THIS SECTION TO BE COMPLETED BY COM<br>ZONE <u>RMF-5</u><br>SETBACKS: Front <u>20</u> <sup>'</sup> from property line (PL)                                                                                                                                                                                                                                                                                                                                                                                                                                                                                                                                                                                                                                                                                                                                                                                                                                                                                                                                                                                                                                                                                                                                                                                                                                                                                                                                                            | on & width & all easements & rights-of-way which abut the parcel.<br>MUNITY DEVELOPMENT DEPARTMENT STAFF<br>Maximum coverage of lot by structures<br>Permanent Foundation Required: YESNO |
| Telephone $255-8164$<br><b>REQUIRED:</b> One plot plan, on 8 1/2" x 11" paper, showing all e<br>property lines, ingress/egress to the property, driveway locati<br>THIS SECTION TO BE COMPLETED BY COM<br>ZONE $RmF-5$<br>SETBACKS: Front $20^{\prime}$ from property line (PL)<br>Side $5^{\prime}$ from PL Rear $25^{\prime}$ from PL                                                                                                                                                                                                                                                                                                                                                                                                                                                                                                                                                                                                                                                                                                                                                                                                                                                                                                                                                                                                                                                                                                                                                                                                                                                                                                                       | on & width & all easements & rights-of-way which abut the parcel.<br>MUNITY DEVELOPMENT DEPARTMENT STAFF<br>Maximum coverage of lot by structures                                         |
| Telephone $255-8164$<br><b>REQUIRED:</b> One plot plan, on 8 1/2" x 11" paper, showing all e<br>property lines, ingress/egress to the property, driveway locati<br><b>THIS SECTION TO BE COMPLETED BY COM</b><br>ZONE $\underline{RmF-5}$<br>SETBACKS: Front $20'$ from property line (PL)<br>Side $5'$ from PL Rear $25'$ from PL<br>25'                                                                                                                                                                                                                                                                                                                                                                                                                                                                                                                                                                                                                                                                                                                                                                                                                                                                                                                                                                                                                                                                                                                                                                                                                                                                                                                     | on & width & all easements & rights-of-way which abut the parcel.<br>MUNITY DEVELOPMENT DEPARTMENT STAFF<br>Maximum coverage of lot by structures<br>Permanent Foundation Required: YESNO |
| Telephone $255-8164$ <b>REQUIRED:</b> One plot plan, on 8 1/2" x 11" paper, showing all e<br>property lines, ingress/egress to the property, driveway locatiTHIS SECTION TO BE COMPLETED BY COMZONE $\mathcal{R}$ $\mathcal{F}$ -5SETBACKS: Front $20^{\prime}$ from property line (PL)Side $5^{\prime}$ from PLRear $25^{\prime}$ from PLMaximum Height of Structure(s) $35^{\prime}$                                                                                                                                                                                                                                                                                                                                                                                                                                                                                                                                                                                                                                                                                                                                                                                                                                                                                                                                                                                                                                                                                                                                                                                                                                                                        | on & width & all easements & rights-of-way which abut the parcel.          MUNITY DEVELOPMENT DEPARTMENT STAFF         Maximum coverage of lot by structures                              |
| Telephone $255-8164$ <b>REQUIRED:</b> One plot plan, on 8 1/2" x 11" paper, showing all e property lines, ingress/egress to the property, driveway locati         THIS SECTION TO BE COMPLETED BY COM         ZONE $RmF-5$ SETBACKS: Front $20^{\prime}$ from property line (PL)         Side $5^{\prime}$ from PL         Rear $25^{\prime}$ from PL         Maximum Height of Structure(s) $35^{\prime}$ Voting District $mC^{\prime\prime}$ Driveway Location Approval (Engineer's Initials         Modifications to this Planning Clearance must be approved                                                                                                                                                                                                                                                                                                                                                                                                                                                                                                                                                                                                                                                                                                                                                                                                                                                                                                                                                                                                                                                                                              | on & width & all easements & rights-of-way which abut the parcel.  MUNITY DEVELOPMENT DEPARTMENT STAFF Maximum coverage of lot by structures                                              |
| Telephone $255-8164$ <b>REQUIRED:</b> One plot plan, on 8 1/2" x 11" paper, showing all eproperty lines, ingress/egress to the property, driveway location <b>THIS SECTION TO BE COMPLETED BY COM</b> ZONE $RmF-5$ SETBACKS: Front 20'       from property line (PL)         Side       5'         from PL       Rear $25'$ from PL         Maximum Height of Structure(s) $35'$ Voting District $C''$ Driveway       Location Approval         Woting District $C''$ Modifications to this Planning Clearance must be approved structure authorized by this application cannot be occupied Occupancy has been issued, if applicable, by the Building D         I hereby acknowledge thal I have read this application and the                                                                                                                                                                                                                                                                                                                                                                                                                                                                                                                                                                                                                                                                                                                                                                                                                                                                                                                                | on & width & all easements & rights-of-way which abut the parcel.  MUNITY DEVELOPMENT DEPARTMENT STAFF Maximum coverage of lot by structures                                              |
| Telephone $255-8164$ <b>REQUIRED:</b> One plot plan, on 8 1/2" x 11" paper, showing all eproperty lines, ingress/egress to the property, driveway location <b>THIS SECTION TO BE COMPLETED BY COM</b> ZONE $RmF-5$ SETBACKS: Front $20^{\prime}$ from property line (PL)         Side $5^{\prime}$ from PL         Rear $25^{\prime}$ from PL         Maximum Height of Structure(s) $35^{\prime}$ Voting District $C^{\prime\prime}$ Driveway         Modifications to this Planning Clearance must be approved         Structure authorized by this application cannot be occupied         Occupancy has been issued, if applicable, by the Building D         I hereby acknowledge thal I have read this application and the ordinances, laws, regulations or restrictions which apply to the action, which may include but not necessarily be firmited to plant application and the ordinances, laws, regulations or restrictions which apply to the action, which may include but not necessarily be firmited to plant application and the ordinances, laws, regulations or restrictions which apply to the action, which may include but not necessarily be firmited to plant application and the ordinance of the plant application apply to the plant application apply to the plant apply to the plant apply the pla | on & width & all easements & rights-of-way which abut the parcel.     MUNITY DEVELOPMENT DEPARTMENT STAFF   Maximum coverage of lot by structures                                         |
| Telephone $255-8164$ <b>REQUIRED:</b> One plot plan, on 8 1/2" x 11" paper, showing all eproperty lines, ingress/egress to the property, driveway locatile <b>THIS SECTION TO BE COMPLETED BY COM</b> ZONE $RmF-5$ SETBACKS: Front 20'       from property line (PL)         Side       from PL         Rear       25'         Maximum Height of Structure(s)       35'         Voting District       C'         Driveway       Location Approval         (Engineer's Initials         Modifications to this Planning Clearance must be approved         structure authorized by this application cannot be occupied         Occupancy has been issued, if applicable, by the Building D         I hereby acknowledge that I have read this application and the ordinances, laws, regulations or restrictions which apply to the action, which may include but not necessarily be firmited to restriction, which may include but not necessarily be firmited to restriction, which may include but not necessarily be firmited to restriction and the ordinances of the proval         Department Approval       Maximum                                                                                                                                                                                                                                                                                                                                                                                                                                                                                                                                      | on & width & all easements & rights-of-way which abut the parcel.   IMUNITY DEVELOPMENT DEPARTMENT STAFF   Maximum coverage of lot by structures                                          |
| Telephone $255-8164$ <b>REQUIRED:</b> One plot plan, on 8 1/2" x 11" paper, showing all eproperty lines, ingress/egress to the property, driveway location <b>THIS SECTION TO BE COMPLETED BY COM</b> ZONE $RmF-5$ SETBACKS: Front 20'       from property line (PL)         Side       5'         from PL       Rear $25'$ from PL         Maximum Height of Structure(s) $35'$ Voting District $C''$ Driveway       Location Approval         (Engineer's Initials)         Modifications to this Planning Clearance must be approved         structure authorized by this application cannot be occupied         Occupancy has been issued, if applicable, by the Building D         I hereby acknowledge thal I have read this application and the                                                                                                                                                                                                                                                                                                                                                                                                                                                                                                                                                                                                                                                                                                                                                                                                                                                                                                        | on & width & all easements & rights-of-way which abut the parcel.   MUNITY DEVELOPMENT DEPARTMENT STAFF   Maximum coverage of lot by structures                                           |