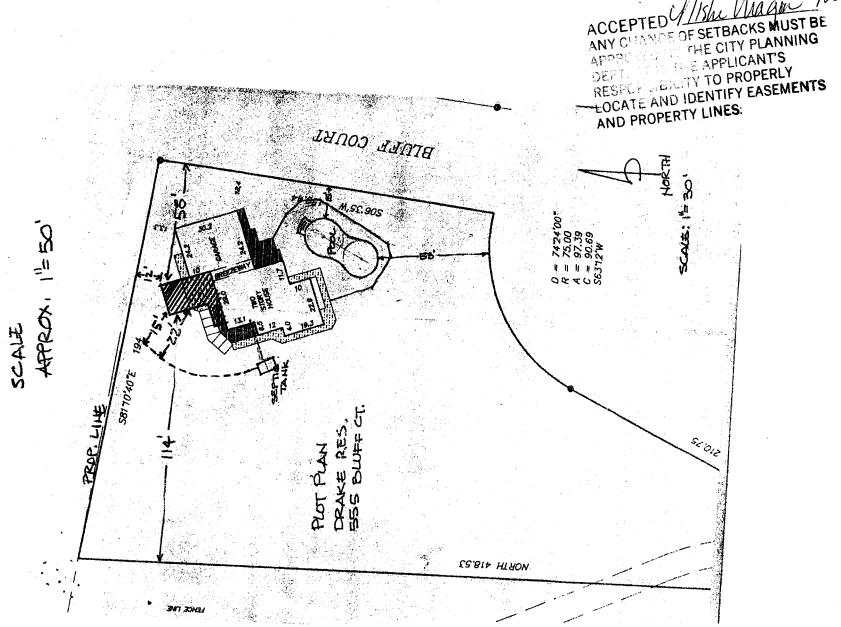

## PLANNING CLEARANCE

BLDG PERMIT NO.

(Single Family Residential and Accessory Structures)

Community Development Department

Our Bridge to a Better Community

(Goldenrod: Utility Accounting)

| BLDG ADDRESS 555 BLUFF CT.                                                                                                                                                                                                                                                                                                                       | SQ. FT. OF PROPOSED BLDGS ADDITION 528                                                                                                                                                                     |
|--------------------------------------------------------------------------------------------------------------------------------------------------------------------------------------------------------------------------------------------------------------------------------------------------------------------------------------------------|------------------------------------------------------------------------------------------------------------------------------------------------------------------------------------------------------------|
| TAX SCHEDULE NO. 2945-082-00-054                                                                                                                                                                                                                                                                                                                 | SQ. FT. OF EXISTING BLDGS 2400                                                                                                                                                                             |
| SUBDIVISION                                                                                                                                                                                                                                                                                                                                      | TOTAL SQ. FT. OF EXISTING & PROPOSED 2928                                                                                                                                                                  |
| FILINGBLKLOT  (1) OWNER HANK DRAKE  (1) ADDRESS 555 BLUFF CT. 8150                                                                                                                                                                                                                                                                               | Before: After: this Construction  NO. OF BUILDINGS ON PARCEL  Before: After: this Construction                                                                                                             |
| (1) ADDRESS 300 50077 51. 813                                                                                                                                                                                                                                                                                                                    | USE OF EXISTING BUILDINGS & LACATE TANK U.S. RES                                                                                                                                                           |
| (2) APPLICANT OWNER                                                                                                                                                                                                                                                                                                                              | DESCRIPTION OF WORK & INTENDED USE BED BATH. AND                                                                                                                                                           |
| (2) ADDRESS                                                                                                                                                                                                                                                                                                                                      | TYPE OF HOME PROPOSED:  Site Built Manufactured Home (UBC)  Manufactured Home (HUD)  Other (please specify)                                                                                                |
|                                                                                                                                                                                                                                                                                                                                                  | all existing & proposed structure location(s), parking, setbacks to all cation & width & all easements & rights-of-way which abut the parcel.                                                              |
| THIS SECTION TO BE COMPLETED BY CONTROL SETBACKS: Front 30' from property line (PL) or from center of ROW, whichever is greater  Side 7' from PL, Rear 25' from P  Maximum Height 35'                                                                                                                                                            | Parking Reg'mt 2                                                                                                                                                                                           |
| structure authorized by this application cannot be occupi Occupancy has been issued, if applicable, by the Building I hereby acknowledge that I have read this application and ordinances, laws, regulations or restrictions which apply to action, which may include but not necessarily be limited to Applicant Signature  Department Approval | the information is correct; I agree to comply with any and all codes, to the project. I understand that failure to comply shall result in legal to non-use of the building(s).  Date 8-25-04  Date 8-25-04 |
| Additional water and/or sewer tap fee(s) are required:                                                                                                                                                                                                                                                                                           | YES NO. ) WO No.                                                                                                                                                                                           |
| Utility Accounting                                                                                                                                                                                                                                                                                                                               | Date Date                                                                                                                                                                                                  |

## DRAKE BEDROOM ADDITION 555 BLUFF CT.

SITE PLAN