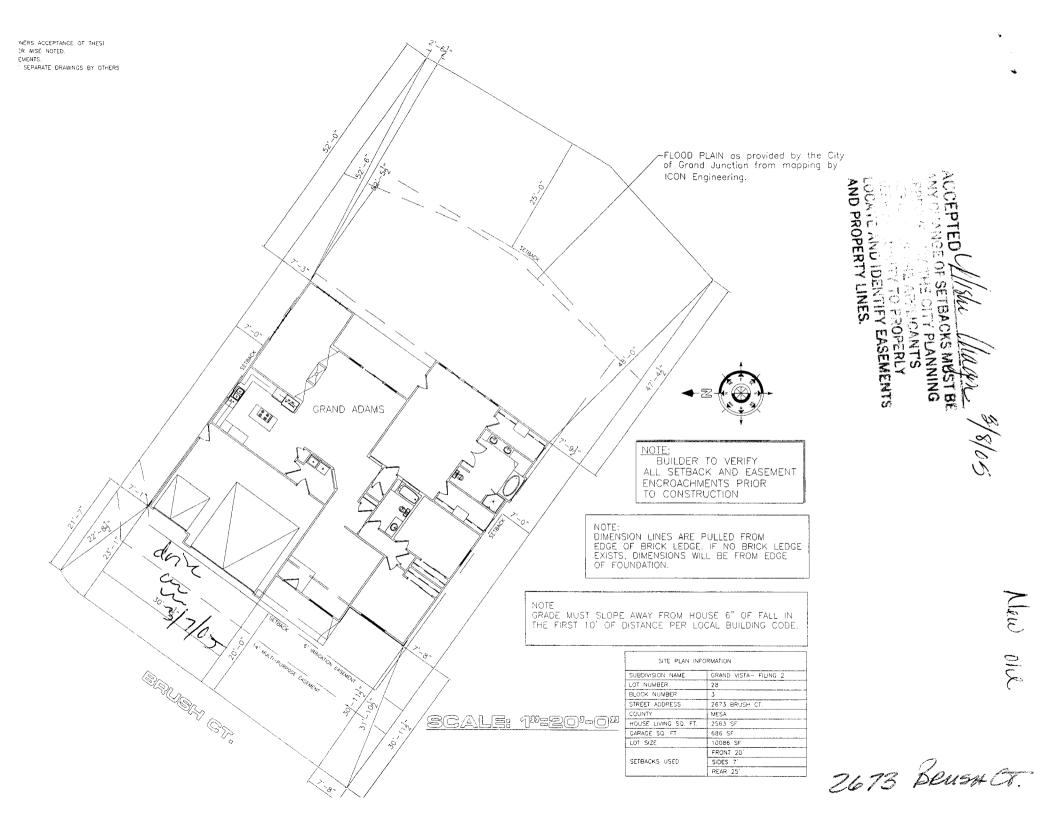

|                                                                                                                                                                                                                                                                                                                                                                                                                                                                                                                                                                                                                                                   | [                                                                                                                                                                                                                                                                                                                                                                                                                                                                                                                                                                                                                                                                                                                                                                                                                                                                                                                                                                                                                                                                                                                                                                                                                                                                                  |
|---------------------------------------------------------------------------------------------------------------------------------------------------------------------------------------------------------------------------------------------------------------------------------------------------------------------------------------------------------------------------------------------------------------------------------------------------------------------------------------------------------------------------------------------------------------------------------------------------------------------------------------------------|------------------------------------------------------------------------------------------------------------------------------------------------------------------------------------------------------------------------------------------------------------------------------------------------------------------------------------------------------------------------------------------------------------------------------------------------------------------------------------------------------------------------------------------------------------------------------------------------------------------------------------------------------------------------------------------------------------------------------------------------------------------------------------------------------------------------------------------------------------------------------------------------------------------------------------------------------------------------------------------------------------------------------------------------------------------------------------------------------------------------------------------------------------------------------------------------------------------------------------------------------------------------------------|
| FEE\$ 10.00 PLANNING CLEA                                                                                                                                                                                                                                                                                                                                                                                                                                                                                                                                                                                                                         |                                                                                                                                                                                                                                                                                                                                                                                                                                                                                                                                                                                                                                                                                                                                                                                                                                                                                                                                                                                                                                                                                                                                                                                                                                                                                    |
| TCP \$ 1000.00 (Single Family Residential and A                                                                                                                                                                                                                                                                                                                                                                                                                                                                                                                                                                                                   | ccessory Structures                                                                                                                                                                                                                                                                                                                                                                                                                                                                                                                                                                                                                                                                                                                                                                                                                                                                                                                                                                                                                                                                                                                                                                                                                                                                |
| SIF \$ 292 10 Community Development                                                                                                                                                                                                                                                                                                                                                                                                                                                                                                                                                                                                               | ent Department                                                                                                                                                                                                                                                                                                                                                                                                                                                                                                                                                                                                                                                                                                                                                                                                                                                                                                                                                                                                                                                                                                                                                                                                                                                                     |
| Dime Re Alt                                                                                                                                                                                                                                                                                                                                                                                                                                                                                                                                                                                                                                       | ,                                                                                                                                                                                                                                                                                                                                                                                                                                                                                                                                                                                                                                                                                                                                                                                                                                                                                                                                                                                                                                                                                                                                                                                                                                                                                  |
| Building Address 2073 Brush Ct                                                                                                                                                                                                                                                                                                                                                                                                                                                                                                                                                                                                                    | No. of Existing Bldgs No. Proposed/                                                                                                                                                                                                                                                                                                                                                                                                                                                                                                                                                                                                                                                                                                                                                                                                                                                                                                                                                                                                                                                                                                                                                                                                                                                |
| Parcel No. 2701-261-42-028                                                                                                                                                                                                                                                                                                                                                                                                                                                                                                                                                                                                                        | Sq. Ft. of Existing Bldgs Sq. Ft. Proposed 190/                                                                                                                                                                                                                                                                                                                                                                                                                                                                                                                                                                                                                                                                                                                                                                                                                                                                                                                                                                                                                                                                                                                                                                                                                                    |
| Subdivision GRAND VISTA                                                                                                                                                                                                                                                                                                                                                                                                                                                                                                                                                                                                                           | Sq. Ft. of Lot / Parcel                                                                                                                                                                                                                                                                                                                                                                                                                                                                                                                                                                                                                                                                                                                                                                                                                                                                                                                                                                                                                                                                                                                                                                                                                                                            |
| Filing Block Lot                                                                                                                                                                                                                                                                                                                                                                                                                                                                                                                                                                                                                                  | Sq. Ft. Coverage of Lot by Structures & Impervious Surface (Total Existing & Proposed)/90/                                                                                                                                                                                                                                                                                                                                                                                                                                                                                                                                                                                                                                                                                                                                                                                                                                                                                                                                                                                                                                                                                                                                                                                         |
| OWNER INFORMATION:                                                                                                                                                                                                                                                                                                                                                                                                                                                                                                                                                                                                                                |                                                                                                                                                                                                                                                                                                                                                                                                                                                                                                                                                                                                                                                                                                                                                                                                                                                                                                                                                                                                                                                                                                                                                                                                                                                                                    |
| Name Jonshine II Construction                                                                                                                                                                                                                                                                                                                                                                                                                                                                                                                                                                                                                     | DESCRIPTION OF WORK & INTENDED USE:                                                                                                                                                                                                                                                                                                                                                                                                                                                                                                                                                                                                                                                                                                                                                                                                                                                                                                                                                                                                                                                                                                                                                                                                                                                |
| Address <u>2350 G Road</u>                                                                                                                                                                                                                                                                                                                                                                                                                                                                                                                                                                                                                        | X  New Single Family Home (*check type below)    Interior Remodel  Addition    Other (places encoif)  Addition                                                                                                                                                                                                                                                                                                                                                                                                                                                                                                                                                                                                                                                                                                                                                                                                                                                                                                                                                                                                                                                                                                                                                                     |
| City/State/Zip Grand Jct, CD 81505                                                                                                                                                                                                                                                                                                                                                                                                                                                                                                                                                                                                                | Other (please specify):                                                                                                                                                                                                                                                                                                                                                                                                                                                                                                                                                                                                                                                                                                                                                                                                                                                                                                                                                                                                                                                                                                                                                                                                                                                            |
| APPLICANT INFORMATION:                                                                                                                                                                                                                                                                                                                                                                                                                                                                                                                                                                                                                            | *TYPE OF HOME PROPOSED:                                                                                                                                                                                                                                                                                                                                                                                                                                                                                                                                                                                                                                                                                                                                                                                                                                                                                                                                                                                                                                                                                                                                                                                                                                                            |
| Name Sonshine II Construction                                                                                                                                                                                                                                                                                                                                                                                                                                                                                                                                                                                                                     | X Site Built Manufactured Home (UBC)<br>Manufactured Home (HUD)                                                                                                                                                                                                                                                                                                                                                                                                                                                                                                                                                                                                                                                                                                                                                                                                                                                                                                                                                                                                                                                                                                                                                                                                                    |
| Address <u>2350 G Road</u>                                                                                                                                                                                                                                                                                                                                                                                                                                                                                                                                                                                                                        | Other (please specify):                                                                                                                                                                                                                                                                                                                                                                                                                                                                                                                                                                                                                                                                                                                                                                                                                                                                                                                                                                                                                                                                                                                                                                                                                                                            |
| City/State/Zip Grand Jct, CD 81505                                                                                                                                                                                                                                                                                                                                                                                                                                                                                                                                                                                                                | NOTES:                                                                                                                                                                                                                                                                                                                                                                                                                                                                                                                                                                                                                                                                                                                                                                                                                                                                                                                                                                                                                                                                                                                                                                                                                                                                             |
| Telephone <u>970-255-8853</u>                                                                                                                                                                                                                                                                                                                                                                                                                                                                                                                                                                                                                     |                                                                                                                                                                                                                                                                                                                                                                                                                                                                                                                                                                                                                                                                                                                                                                                                                                                                                                                                                                                                                                                                                                                                                                                                                                                                                    |
|                                                                                                                                                                                                                                                                                                                                                                                                                                                                                                                                                                                                                                                   |                                                                                                                                                                                                                                                                                                                                                                                                                                                                                                                                                                                                                                                                                                                                                                                                                                                                                                                                                                                                                                                                                                                                                                                                                                                                                    |
| REQUIRED: One plot plan, on 8 1/2" x 11" paper, showing all e                                                                                                                                                                                                                                                                                                                                                                                                                                                                                                                                                                                     | existing & proposed structure location(s), parking, setbacks to all<br>on & width & all easements & rights-of-way which abut the parcel.                                                                                                                                                                                                                                                                                                                                                                                                                                                                                                                                                                                                                                                                                                                                                                                                                                                                                                                                                                                                                                                                                                                                           |
| REQUIRED: One plot plan, on 8 1/2" x 11" paper, showing all o property lines, ingress/egress to the property, driveway locati                                                                                                                                                                                                                                                                                                                                                                                                                                                                                                                     | oxisting & proposed structure location(s), parking, setbacks to all<br>on & width & all easements & rights-of-way which abut the parcel.<br>MUNITY DEVELOPMENT DEPARTMENT STAFF                                                                                                                                                                                                                                                                                                                                                                                                                                                                                                                                                                                                                                                                                                                                                                                                                                                                                                                                                                                                                                                                                                    |
| REQUIRED: One plot plan, on 8 1/2" x 11" paper, showing all o property lines, ingress/egress to the property, driveway locati THIS SECTION TO BE COMPLETED BY COM                                                                                                                                                                                                                                                                                                                                                                                                                                                                                 | on & width & all easements & rights-of-way which abut the parcel.<br>MUNITY DEVELOPMENT DEPARTMENT STAFF                                                                                                                                                                                                                                                                                                                                                                                                                                                                                                                                                                                                                                                                                                                                                                                                                                                                                                                                                                                                                                                                                                                                                                           |
| REQUIRED: One plot plan, on 8 1/2" x 11" paper, showing all o property lines, ingress/egress to the property, driveway locati THIS SECTION TO BE COMPLETED BY COM                                                                                                                                                                                                                                                                                                                                                                                                                                                                                 | on & width & all easements & rights-of-way which abut the parcel.<br>MUNITY DEVELOPMENT DEPARTMENT STAFF<br>Maximum coverage of lot by structures                                                                                                                                                                                                                                                                                                                                                                                                                                                                                                                                                                                                                                                                                                                                                                                                                                                                                                                                                                                                                                                                                                                                  |
| REQUIRED: One plot plan, on 8 1/2" x 11" paper, showing all of property lines, ingress/egress to the property, driveway locating the section to be completed by completed by COM ZONE                                                                                                                                                                                                                                                                                                                                                                                                                                                             | on & width & all easements & rights-of-way which abut the parcel.    MUNITY DEVELOPMENT DEPARTMENT STAFF    Maximum coverage of lot by structures $50$ %    Permanent Foundation Required: YES                                                                                                                                                                                                                                                                                                                                                                                                                                                                                                                                                                                                                                                                                                                                                                                                                                                                                                                                                                                                                                                                                     |
| REQUIRED: One plot plan, on 8 1/2" x 11" paper, showing all of property lines, ingress/egress to the property, driveway locatil THIS SECTION TO BE COMPLETED BY COM ZONE                                                                                                                                                                                                                                                                                                                                                                                                                                                                          | on & width & all easements & rights-of-way which abut the parcel.    MUNITY DEVELOPMENT DEPARTMENT STAFF    Maximum coverage of lot by structures $50$ %    Permanent Foundation Required: YES                                                                                                                                                                                                                                                                                                                                                                                                                                                                                                                                                                                                                                                                                                                                                                                                                                                                                                                                                                                                                                                                                     |
| REQUIRED: One plot plan, on 8 1/2" x 11" paper, showing all or property lines, ingress/egress to the property, driveway location of the property lines, ingress/egress to the property, driveway location    THIS SECTION TO BE COMPLETED BY COM    ZONE $fSF - 4$ SETBACKS: Front $20^{-1}$ from property line (PL)    Side $7^{-1}$ from PL    Rear $25^{-1}$ from PL    Maximum Height of Structure(s) $35^{-1}$ Driveway $7_{-1}$                                                                                                                                                                                                             | on & width & all easements & rights-of-way which abut the parcel.    MUNITY DEVELOPMENT DEPARTMENT STAFF    Maximum coverage of lot by structures $50.7b$ Permanent Foundation Required: YES X    NO    Parking Requirement $2$                                                                                                                                                                                                                                                                                                                                                                                                                                                                                                                                                                                                                                                                                                                                                                                                                                                                                                                                                                                                                                                    |
| REQUIRED: One plot plan, on 8 1/2" x 11" paper, showing all or property lines, ingress/egress to the property, driveway location of the property lines, ingress/egress to the property, driveway location    THIS SECTION TO BE COMPLETED BY COM    ZONE                                                                                                                                                                                                                                                                                                                                                                                          | on & width & all easements & rights-of-way which abut the parcel.    MUNITY DEVELOPMENT DEPARTMENT STAFF    Maximum coverage of lot by structures                                                                                                                                                                                                                                                                                                                                                                                                                                                                                                                                                                                                                                                                                                                                                                                                                                                                                                                                                                                                                                                                                                                                  |
| REQUIRED: One plot plan, on 8 1/2" x 11" paper, showing all or property lines, ingress/egress to the property, driveway locatil    THIS SECTION TO BE COMPLETED BY COM    ZONE                                                                                                                                                                                                                                                                                                                                                                                                                                                                    | on & width & all easements & rights-of-way which abut the parcel.<br><b>MUNITY DEVELOPMENT DEPARTMENT STAFF</b><br>Maximum coverage of lot by structures $50~7b$<br>Permanent Foundation Required: YES X NO<br>Parking Requirement $2$<br>Special Conditions ACCO Approval required<br>in writing, by the Community Development Department. The<br>until a final inspection has been completed and a Certificate of                                                                                                                                                                                                                                                                                                                                                                                                                                                                                                                                                                                                                                                                                                                                                                                                                                                                |
| REQUIRED: One plot plan, on 8 1/2" x 11" paper, showing all or property lines, ingress/egress to the property, driveway location of the property lines, ingress/egress to the property, driveway location and the property lines, ingress/egress to the property, driveway location and the property lines, ingress/egress to the property, driveway location and the property lines, ingress/egress to the property, driveway location and the property lines, ingress/egress to the property, driveway location    THIS SECTION TO BE COMPLETED BY COM    ZONE                                                                                  | on & width & all easements & rights-of-way which abut the parcel.    MUNITY DEVELOPMENT DEPARTMENT STAFF    Maximum coverage of lot by structures                                                                                                                                                                                                                                                                                                                                                                                                                                                                                                                                                                                                                                                                                                                                                                                                                                                                                                                                                                                                                                                                                                                                  |
| REQUIRED: One plot plan, on 8 1/2" x 11" paper, showing all or property lines, ingress/egress to the property, driveway location of the property lines, ingress/egress to the property, driveway location and the property lines, ingress/egress to the property, driveway location and the property lines, ingress/egress to the property, driveway location and the property lines, ingress/egress to the property, driveway location and the property lines, ingress/egress to the property, driveway location and the property lines, ingress/egress to the property, driveway location    Image: This SECTION TO BE COMPLETED BY COM    ZONE | on & width & all easements & rights-of-way which abut the parcel.    MUNITY DEVELOPMENT DEPARTMENT STAFF    Maximum coverage of lot by structures                                                                                                                                                                                                                                                                                                                                                                                                                                                                                                                                                                                                                                                                                                                                                                                                                                                                                                                                                                                                                                                                                                                                  |
| REQUIRED: One plot plan, on 8 1/2" x 11" paper, showing all or property lines, ingress/egress to the property, driveway locatil    THIS SECTION TO BE COMPLETED BY COM    ZONE                                                                                                                                                                                                                                                                                                                                                                                                                                                                    | Image: Special Conditions  Accomplete Special Conditions  Accomplete Special Conditions    Image: Special Conditions  Accomplete Special Conditions  Accomplete Special Conditions    Image: Special Conditions  Accomplete Special Conditions  Accomplete Special Conditions    Image: Special Conditions  Accomplete Special Conditions  Accomplete Special Conditions    Image: Special Conditions  Accomplete Special Conditions  Accomplete Special Conditions    Image: Special Conditions  Accomplete Special Conditions  Accomplete Special Conditions    Image: Special Conditions  Accomplete Special Conditions  Accomplete Special Conditions    Image: Special Conditions  Accomplete Special Conditions  Accomplete Special Conditions    Image: Special Conditions  Accomplete Special Conditions  Accomplete Special Conditions    Image: Special Conditions  Accomplete Special Conditions  Accomplete Special Conditions    Image: Special Conditions  Accomplete Special Conditions  Accomplete Special Conditions    Image: Special Conditions  Accomplete Special Conditions  Accomplete Special Conditions    Image: Special Conditions  Accomplete Special Conditions  Accomplete Special Conditions    Image: Special Conditions  Accomplete Special Condi |
| REQUIRED: One plot plan, on 8 1/2" x 11" paper, showing all a property lines, ingress/egress to the property, driveway locatil    THIS SECTION TO BE COMPLETED BY COM    ZONE                                                                                                                                                                                                                                                                                                                                                                                                                                                                     | on & width & all easements & rights-of-way which abut the parcel.    MUNITY DEVELOPMENT DEPARTMENT STAFF    Maximum coverage of lot by structures $$                                                                                                                                                                                                                                                                                                                                                                                                                                                                                                                                                                                                                                                                                                                                                                                                                                                                                                                                                                                                                                                                                                                               |
| REQUIRED: One plot plan, on 8 1/2" x 11" paper, showing all a property lines, ingress/egress to the property, driveway locatil    THIS SECTION TO BE COMPLETED BY COM    ZONE                                                                                                                                                                                                                                                                                                                                                                                                                                                                     | on & width & all easements & rights-of-way which abut the parcel.    MUNITY DEVELOPMENT DEPARTMENT STAFF    Maximum coverage of lot by structures $$                                                                                                                                                                                                                                                                                                                                                                                                                                                                                                                                                                                                                                                                                                                                                                                                                                                                                                                                                                                                                                                                                                                               |