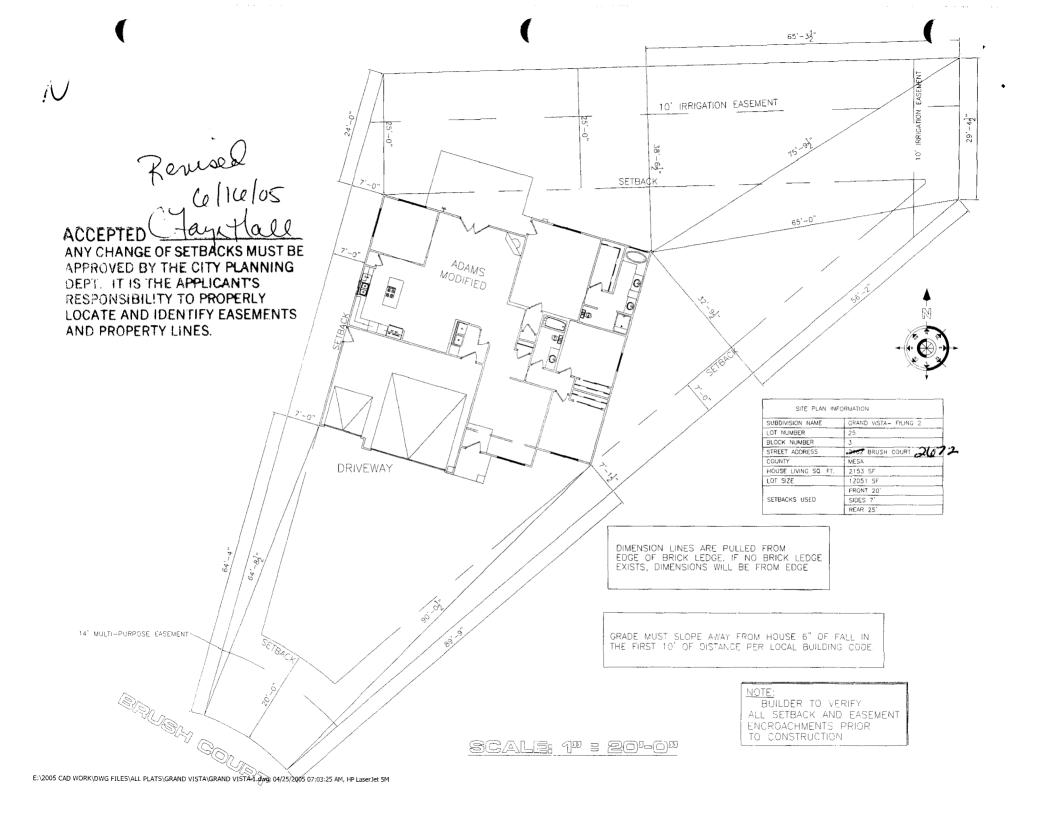

## BUCHANAN DRIVE

dive or 12/00/64

NOTE CRADE MUST SLOPE AWAY FROM HOUSE 6" OF FALL IN THE FIRST 10' OF DISTANCE PER LOCAL BUILDING CODE.

NOTE:
DIMENSION LINES ARE PULLED FROM
EDGE OF BRICK LEDGE. IF NO BRICK LEDGE
EXISTS, DIMENSIONS WILL BE FROM EDGE
OF FOUNDATION.

NOTE:
BUILDER TO VERIFY
ALL SETBACK AND EASEMENT
ENCROACHMENTS PRIOR
TO CONSTRUCTION

| SITE PLAN INFORMATION |                            |
|-----------------------|----------------------------|
| SUBDIVISION NAME      | COLONIAL HEIGHTS- FILING 3 |
| LOT NUMBER            | 18                         |
| BLOCK NUMBER          | 2                          |
| STREET ADDRESS        | 2511 BUCHANAN DRIVE        |
| COUNTY                | MESA                       |
| HOUSE SQ. FT.         | 1939 SF                    |
| LOT SIZE              | 8581 SF                    |
| SETBACKS USED         | FRONT 20'                  |
|                       | SIDES 5'                   |
|                       | REAR 25'                   |

SCALE: 1"=20'-0"

Vaive OK

RESENSALIZATION TO PROPERLY LOCATE AND IDENTIFY EASEMENTS AND PROPERTY LINES.

ACCEPTED 4//S/LL MANUC 12/27/ ANY CHASE OF SETBACKS MUST BE APPLICANT'S
SHE APPLICANT'S

## BUCHANAN DRIVE

ACCEPTED AME Hall
ANY CHANGE OF SETBACKS MUST BE
APPROVED BY THE CITY PLANNING
DEPT. IT IS THE APPLICANT'S
RESPONSIBILITY TO PROPERLY
LOCATE AND IDENTIFY EASEMENTS
AND PROPERTY LINES.

NOTE GRADE MUST SLOPE AWAY FROM HOUSE  $6^{\prime\prime}$  OF FALL IN THE FIRST 10  $^{\prime\prime}$  OF DISTANCE PER LOCAL BUILDING CODE.

NOTE:
DIMENSION LINES ARE PULLED FROM
EDGE OF BRICK LEDGE. IF NO BRICK LEDGE
EXISTS, DIMENSIONS WILL BE FROM EDGE
OF FOUNDATION.

NOTE:
BUILDER TO VERIFY
ALL SETBACK AND EASEMENT
ENCROACHMENTS PRIOR
TO CONSTRUCTION

| SUBDIVISION NAME | COLONIAL HEIGHTS- FILING . |
|------------------|----------------------------|
| LOT NUMBER       | 18                         |
| BLOCK NUMBER     | 2                          |
| STREET ADDRESS   | 2511 BUCHANAN DRIVE        |
| COUNTY           | MESA                       |
| GARAGE SQ. FT.   | 762 SF                     |
| HOUSE SQ. FT.    | 1973 SF                    |
| LOT SIZE         | 8581 SF                    |
| SETBACKS USED    | FRONT 20'                  |
|                  | SIDES 5'                   |
|                  | REAR 25'                   |

SCALE: 1":20"-0"