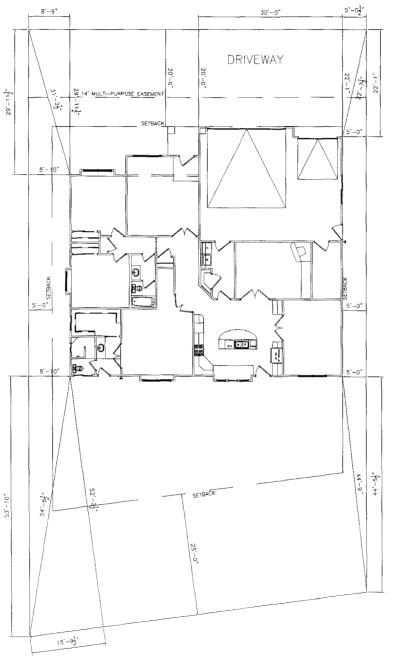

## BUCHANAN DRIVE

ACCEPTED AME Hall
ANY CHANGE OF SETBACKS MUST BE
APPROVED BY THE CITY PLANNING
DEPT. IT IS THE APPLICANT'S
RESPONSIBILITY TO PROPERLY
LOCATE AND IDENTIFY EASEMENTS
AND PROPERTY LINES.

NOTE GRADE MUST SLOPE AWAY FROM HOUSE  $6^{\prime\prime}$  OF FALL IN THE FIRST 10  $^{\prime\prime}$  OF DISTANCE PER LOCAL BUILDING CODE.

NOTE:
DIMENSION LINES ARE PULLED FROM
EDGE OF BRICK LEDGE. IF NO BRICK LEDGE
EXISTS, DIMENSIONS WILL BE FROM EDGE
OF FOUNDATION.

NOTE:
BUILDER TO VERIFY
ALL SETBACK AND EASEMENT
ENCROACHMENTS PRIOR
TO CONSTRUCTION

| SUBDIVISION NAME | COLONIAL HEIGHTS- FILING . |
|------------------|----------------------------|
| LOT NUMBER       | 18                         |
| BLOCK NUMBER     | 2                          |
| STREET ADDRESS   | 2511 BUCHANAN DRIVE        |
| COUNTY           | MESA                       |
| GARAGE SQ. FT.   | 762 SF                     |
| HOUSE SQ. FT.    | 1973 SF                    |
| LOT SIZE         | 8581 SF                    |
| SETBACKS USED    | FRONT 20'                  |
|                  | SIDES 5'                   |
|                  | REAR 25'                   |

SCALE: 1":20"-0"