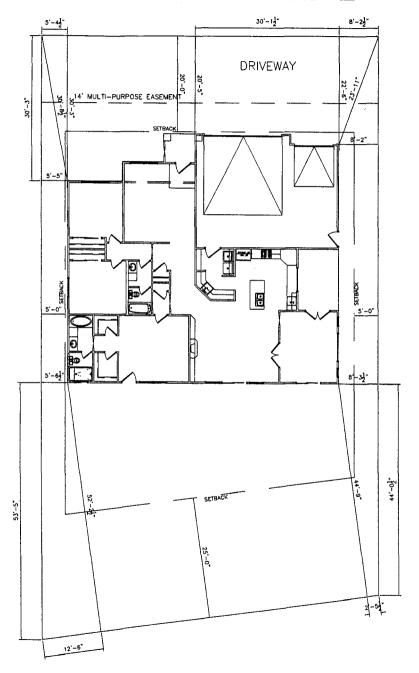

## BUCHANAN DRIVE

dive or 12/00/64

NOTE CRADE MUST SLOPE AWAY FROM HOUSE 6" OF FALL IN THE FIRST 10' OF DISTANCE PER LOCAL BUILDING CODE.

NOTE:
DIMENSION LINES ARE PULLED FROM
EDGE OF BRICK LEDGE. IF NO BRICK LEDGE
EXISTS, DIMENSIONS WILL BE FROM EDGE
OF FOUNDATION.

NOTE:
BUILDER TO VERIFY
ALL SETBACK AND EASEMENT
ENCROACHMENTS PRIOR
TO CONSTRUCTION

| SITE PLAN INFORMATION |                            |
|-----------------------|----------------------------|
| SUBDIVISION NAME      | COLONIAL HEIGHTS- FILING 3 |
| LOT NUMBER            | 18                         |
| BLOCK NUMBER          | 2                          |
| STREET ADDRESS        | 2511 BUCHANAN DRIVE        |
| COUNTY                | MESA                       |
| HOUSE SQ. FT.         | 1939 SF                    |
| LOT SIZE              | 8581 SF                    |
| SETBACKS USED         | FRONT 20'                  |
|                       | SIDES 5'                   |
|                       | REAR 25'                   |

SCALE: 1"=20'-0"

Vaive OK

RESENSALIZATION TO PROPERLY LOCATE AND IDENTIFY EASEMENTS AND PROPERTY LINES.

ACCEPTED 4//S/LL MANUC 12/27/ ANY CHASE OF SETBACKS MUST BE APPLICANT'S
SHE APPLICANT'S