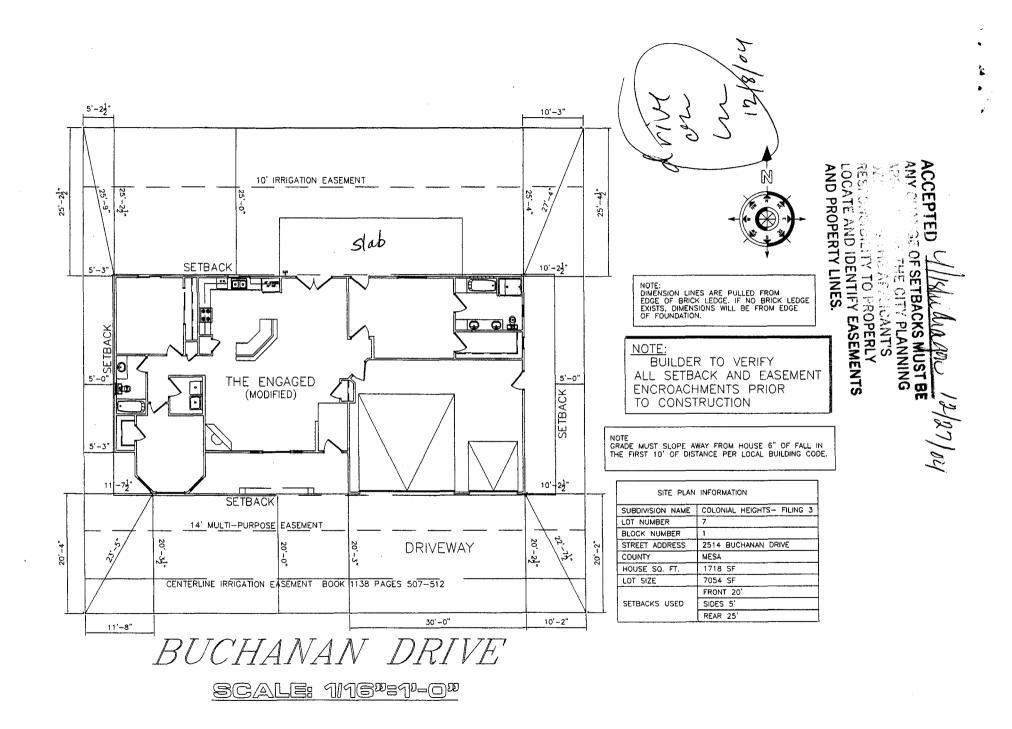

## PLANNING CLEARANCE (0)

| <b>BLDG</b> | PERMIT NO. |
|-------------|------------|

(Goldenrod: Utility Accounting)

(Single Family Residential and Accessory Structures)

Community Development Department

| Building Address 25/4 Buckanan                                                                                                                                                                                                                                                                                                                                                                                                                                                                                                                                                                                                                                              | No. of Existing Bldgs No. Proposed/                                                                                                     |
|-----------------------------------------------------------------------------------------------------------------------------------------------------------------------------------------------------------------------------------------------------------------------------------------------------------------------------------------------------------------------------------------------------------------------------------------------------------------------------------------------------------------------------------------------------------------------------------------------------------------------------------------------------------------------------|-----------------------------------------------------------------------------------------------------------------------------------------|
| Parcel No. 2945-082-99-0077                                                                                                                                                                                                                                                                                                                                                                                                                                                                                                                                                                                                                                                 | Sq. Ft. of Existing Bldgs Sq. Ft. Proposed                                                                                              |
| Subdivision Colonial Heights                                                                                                                                                                                                                                                                                                                                                                                                                                                                                                                                                                                                                                                | Sq. Ft. of Lot / Parcel 7054                                                                                                            |
| Filing 3 Block 1 Lot 7                                                                                                                                                                                                                                                                                                                                                                                                                                                                                                                                                                                                                                                      | Sq. Ft. Coverage of Lot by Structures & Impervious Surface (Total Existing & Proposed)                                                  |
| OWNER INFORMATION:                                                                                                                                                                                                                                                                                                                                                                                                                                                                                                                                                                                                                                                          | • • • • • • • • • • • • • • • • • • • •                                                                                                 |
| Name Sonshine II Construction                                                                                                                                                                                                                                                                                                                                                                                                                                                                                                                                                                                                                                               | DESCRIPTION OF WORK & INTENDED USE:                                                                                                     |
| Address 2350 G Road                                                                                                                                                                                                                                                                                                                                                                                                                                                                                                                                                                                                                                                         | New Single Family Home (*check type below) Interior Remodel Addition                                                                    |
| City/State/Zip Grand Jct, CO 81505                                                                                                                                                                                                                                                                                                                                                                                                                                                                                                                                                                                                                                          | Other (please specify):                                                                                                                 |
| APPLICANT INFORMATION:                                                                                                                                                                                                                                                                                                                                                                                                                                                                                                                                                                                                                                                      | *TYPE OF HOME PROPOSED:                                                                                                                 |
| Name Sonshine II Construction                                                                                                                                                                                                                                                                                                                                                                                                                                                                                                                                                                                                                                               | Site Built Manufactured Home (UBC) Manufactured Home (HUD) Other (please specify):                                                      |
| Address <u>2360 G Road</u>                                                                                                                                                                                                                                                                                                                                                                                                                                                                                                                                                                                                                                                  |                                                                                                                                         |
| City/State/Zip Grand Jct, CD 81505                                                                                                                                                                                                                                                                                                                                                                                                                                                                                                                                                                                                                                          | NOTES:                                                                                                                                  |
| Telephone <u>970 - 255 - 8853</u>                                                                                                                                                                                                                                                                                                                                                                                                                                                                                                                                                                                                                                           |                                                                                                                                         |
|                                                                                                                                                                                                                                                                                                                                                                                                                                                                                                                                                                                                                                                                             | xisting & proposed structure location(s), parking, setbacks to all<br>on & width & all easements & rights-of-way which abut the parcel. |
|                                                                                                                                                                                                                                                                                                                                                                                                                                                                                                                                                                                                                                                                             |                                                                                                                                         |
| THIS SECTION TO BE COMPLETED BY COM                                                                                                                                                                                                                                                                                                                                                                                                                                                                                                                                                                                                                                         | MUNITY DEVELOPMENT DEPARTMENT STAFF                                                                                                     |
| ZONE RMF-5                                                                                                                                                                                                                                                                                                                                                                                                                                                                                                                                                                                                                                                                  | Maximum coverage of lot by structures 60%                                                                                               |
|                                                                                                                                                                                                                                                                                                                                                                                                                                                                                                                                                                                                                                                                             | Maximum coverage of lot by structures 60%                                                                                               |
| ZONE RMF-5 SETBACKS: Front 20'/25' from property line (PL)                                                                                                                                                                                                                                                                                                                                                                                                                                                                                                                                                                                                                  | Maximum coverage of lot by structures                                                                                                   |
| ZONE RMF-5                                                                                                                                                                                                                                                                                                                                                                                                                                                                                                                                                                                                                                                                  | Maximum coverage of lot by structures                                                                                                   |
| ZONE $\frac{RmF-5}{}$<br>SETBACKS: Front $\frac{20'/25}{}$ from property line (PL)<br>Side $\frac{5'/3}{}$ from PL Rear $\frac{25'/5}{}$ from PL                                                                                                                                                                                                                                                                                                                                                                                                                                                                                                                            | Maximum coverage of lot by structures                                                                                                   |
| ZONE $RMF-5$ SETBACKS: Front $20'/25'$ from property line (PL)  Side $5'/3'$ from PL Rear $25'/5'$ from PL  Maximum Height of Structure(s) $35'$ Voting District $B$ Driveway Location Approval (Engineer's Initials)  Modifications to this Planning Clearance must be approved,                                                                                                                                                                                                                                                                                                                                                                                           | Maximum coverage of lot by structures                                                                                                   |
| SETBACKS: Front 20'/25' from property line (PL)  Side 5'/3' from PL Rear 25'/5' from PL  Maximum Height of Structure(s) 35'  Voting District B Driveway Location Approval (Engineer's Initials)  Modifications to this Planning Clearance must be approved, structure authorized by this application cannot be occupied to Occupancy has been issued, if applicable, by the Building Delinery acknowledge that I have read this application and the                                                                                                                                                                                                                         | Maximum coverage of lot by structures                                                                                                   |
| SETBACKS: Front 20'/25' from property line (PL)  Side 5'/3' from PL Rear 25'/5' from PL  Maximum Height of Structure(s) 35'  Voting District B Driveway Location Approval (Engineer's Initials)  Modifications to this Planning Clearance must be approved, structure authorized by this application cannot be occupied to Occupancy has been issued, if applicable, by the Building Delinances, laws, regulations or restrictions which apply to the                                                                                                                                                                                                                       | Maximum coverage of lot by structures                                                                                                   |
| SETBACKS: Front 20' 25' from property line (PL)  Side 5'/3' from PL Rear 25'/5' from PL  Maximum Height of Structure(s) 35'  Voting District Driveway Location Approval (Engineer's Initials)  Modifications to this Planning Clearance must be approved, structure authorized by this application cannot be occupied to Occupancy has been issued, if applicable, by the Building Del I hereby acknowledge that I have read this application and the ordinances, laws, regulations or restrictions which apply to the action, which may include but not necessarily be limited to not apply to the action, which may include but not necessarily be limited to not action. | Maximum coverage of lot by structures                                                                                                   |
| SETBACKS: Front 20 / 25 from property line (PL)  Side 5 / 3 from PL Rear 25 / 5 from PL  Maximum Height of Structure(s) 35  Voting District Driveway Location Approval (Engineer's Initials)  Modifications to this Planning Clearance must be approved, structure authorized by this application cannot be occupied to Occupancy has been issued, if applicable, by the Building Del I hereby acknowledge that I have read this application and the ordinances, laws, regulations or restrictions which apply to the action, which may include but not necessarily be limited to not Applicant Signature                                                                   | Maximum coverage of lot by structures                                                                                                   |
| SETBACKS: Front 20 / 25 from property line (PL)  Side 5 / 3 from PL Rear 25 / 5 from PL  Maximum Height of Structure(s) 35  Voting District Driveway Location Approval (Engineer's Initials)  Modifications to this Planning Clearance must be approved, structure authorized by this application cannot be occupied to Occupancy has been issued, if applicable, by the Building De I hereby acknowledge that I have read this application and the ordinances, laws, regulations or restrictions which apply to the action, which may include but not necessarily be limited to not Applicant Signature  Department Approval                                               | Maximum coverage of lot by structures                                                                                                   |