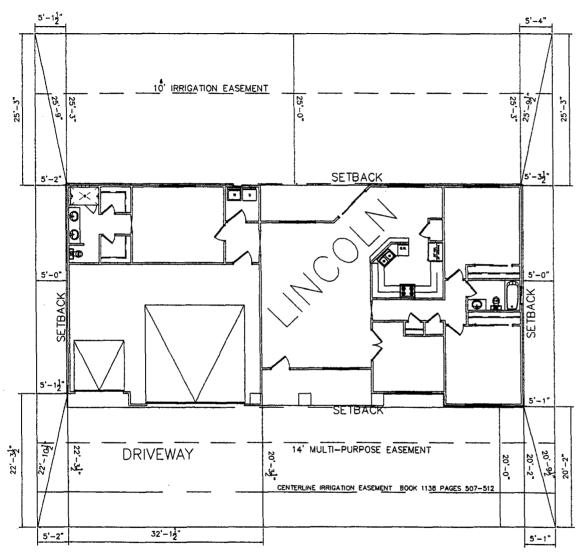

(White: Planning)

(Yellow: Customer)

(Pink: Building Department)

(Goldenrod: Utility Accounting)

diepo

BUCHANAN DRIVE

SCALE: 1/16" = 11-0"

NOTE GRADE MUST SLOPE AWAY FROM HOUSE 6" OF FALL IN THE FIRST 10' OF DISTANCE PER LOCAL BUILDING CODE.

NOTE:
DIMENSION LINES ARE PULLED FROM
EDGE OF BRICK LEDGE. IF NO BRICK LEDGE
EXISTS, DIMENSIONS WILL BE FROM EDGE
OF FOUNDATION.

## NOTE: BUILDER TO VERIFY ALL SETBACK AND EASEMENT ENCROACHMENTS PRIOR

TO CONSTRUCTION

SITE PLAN INFORMATION COLONIAL HEIGHTS SUBDIVISION NAME FILING NUMBER FILING 3 LOT NUMBER BLOCK NUMBER STREET ADDRESS 2516 BUCHANAN DRIVE COUNTY MESA 734 SF GARAGE SQ. FT. LIVING SQ. FT. 1800 SF 7054 SQ. FT LOT SIZE FRONT 20' SETBACKS USED SIDES 5' REAR 25'

9-17-04

ACCEPTED

ANY CHANGE OF SETBACKS MUST BE
APPROVED BY THE CITY PLANNING
DEPT. IT IS THE APPLICANT'S
RESPONSIBILITY TO PROPERLY
LOCATE AND IDENTIFY EASEMENTS
AND PROPERTY LINES.