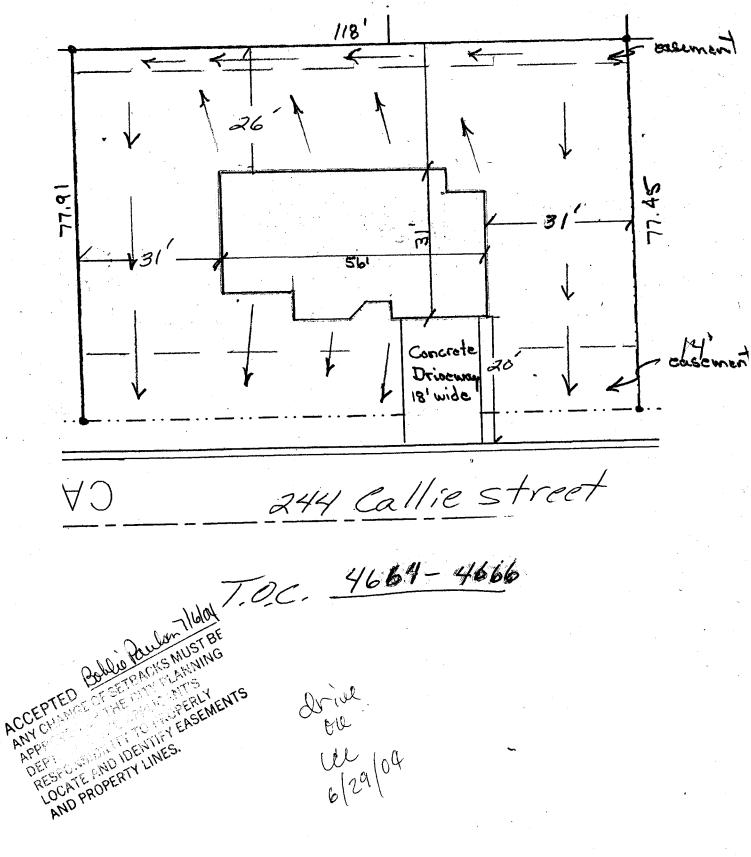

| FEES 50.00                                                                                                                                                                                                                                                                                                                                                                                                                                                                                                                                                                                                                                                                                                                                                                                                                                                                                                                                                                                                                                                                                                                                                                                                                                                                                                                                                                                                                                                                                                                                                                                                                                                                                                                                                                                                                                                                                                                                                                                                                         | BANCE BLDG PERMIT NO.                                                                                                                                                                                                                                                                                                                                                                                                                                                                                                                                                                                                                                                                                                                                             |
|------------------------------------------------------------------------------------------------------------------------------------------------------------------------------------------------------------------------------------------------------------------------------------------------------------------------------------------------------------------------------------------------------------------------------------------------------------------------------------------------------------------------------------------------------------------------------------------------------------------------------------------------------------------------------------------------------------------------------------------------------------------------------------------------------------------------------------------------------------------------------------------------------------------------------------------------------------------------------------------------------------------------------------------------------------------------------------------------------------------------------------------------------------------------------------------------------------------------------------------------------------------------------------------------------------------------------------------------------------------------------------------------------------------------------------------------------------------------------------------------------------------------------------------------------------------------------------------------------------------------------------------------------------------------------------------------------------------------------------------------------------------------------------------------------------------------------------------------------------------------------------------------------------------------------------------------------------------------------------------------------------------------------------|-------------------------------------------------------------------------------------------------------------------------------------------------------------------------------------------------------------------------------------------------------------------------------------------------------------------------------------------------------------------------------------------------------------------------------------------------------------------------------------------------------------------------------------------------------------------------------------------------------------------------------------------------------------------------------------------------------------------------------------------------------------------|
| FEE \$ 20.00       PLANNING CLEA         TCP \$ 500.00       (Single Family Residential and Action 1)                                                                                                                                                                                                                                                                                                                                                                                                                                                                                                                                                                                                                                                                                                                                                                                                                                                                                                                                                                                                                                                                                                                                                                                                                                                                                                                                                                                                                                                                                                                                                                                                                                                                                                                                                                                                                                                                                                                              |                                                                                                                                                                                                                                                                                                                                                                                                                                                                                                                                                                                                                                                                                                                                                                   |
| Community Development                                                                                                                                                                                                                                                                                                                                                                                                                                                                                                                                                                                                                                                                                                                                                                                                                                                                                                                                                                                                                                                                                                                                                                                                                                                                                                                                                                                                                                                                                                                                                                                                                                                                                                                                                                                                                                                                                                                                                                                                              |                                                                                                                                                                                                                                                                                                                                                                                                                                                                                                                                                                                                                                                                                                                                                                   |
| SIF \$ 292.00                                                                                                                                                                                                                                                                                                                                                                                                                                                                                                                                                                                                                                                                                                                                                                                                                                                                                                                                                                                                                                                                                                                                                                                                                                                                                                                                                                                                                                                                                                                                                                                                                                                                                                                                                                                                                                                                                                                                                                                                                      |                                                                                                                                                                                                                                                                                                                                                                                                                                                                                                                                                                                                                                                                                                                                                                   |
| Building Address <u>244 Caller St.</u>                                                                                                                                                                                                                                                                                                                                                                                                                                                                                                                                                                                                                                                                                                                                                                                                                                                                                                                                                                                                                                                                                                                                                                                                                                                                                                                                                                                                                                                                                                                                                                                                                                                                                                                                                                                                                                                                                                                                                                                             | No. of Existing Bldgs No. Proposed                                                                                                                                                                                                                                                                                                                                                                                                                                                                                                                                                                                                                                                                                                                                |
| Parcel No. <u>2945 - 264 - 37-009</u>                                                                                                                                                                                                                                                                                                                                                                                                                                                                                                                                                                                                                                                                                                                                                                                                                                                                                                                                                                                                                                                                                                                                                                                                                                                                                                                                                                                                                                                                                                                                                                                                                                                                                                                                                                                                                                                                                                                                                                                              | Sq. Ft. of Existing Bldgs Sq. Ft. Proposed _1204                                                                                                                                                                                                                                                                                                                                                                                                                                                                                                                                                                                                                                                                                                                  |
| Subdivision (Immaron Mesa                                                                                                                                                                                                                                                                                                                                                                                                                                                                                                                                                                                                                                                                                                                                                                                                                                                                                                                                                                                                                                                                                                                                                                                                                                                                                                                                                                                                                                                                                                                                                                                                                                                                                                                                                                                                                                                                                                                                                                                                          | Sq. Ft. of Lot / Parcel 9,165                                                                                                                                                                                                                                                                                                                                                                                                                                                                                                                                                                                                                                                                                                                                     |
| Filing Block 3 Lot 9                                                                                                                                                                                                                                                                                                                                                                                                                                                                                                                                                                                                                                                                                                                                                                                                                                                                                                                                                                                                                                                                                                                                                                                                                                                                                                                                                                                                                                                                                                                                                                                                                                                                                                                                                                                                                                                                                                                                                                                                               | Sq. Ft. Coverage of Lot by Structures & Impervious Surface<br>(Total Existing & Proposed)204                                                                                                                                                                                                                                                                                                                                                                                                                                                                                                                                                                                                                                                                      |
| OWNER INFORMATION:                                                                                                                                                                                                                                                                                                                                                                                                                                                                                                                                                                                                                                                                                                                                                                                                                                                                                                                                                                                                                                                                                                                                                                                                                                                                                                                                                                                                                                                                                                                                                                                                                                                                                                                                                                                                                                                                                                                                                                                                                 | DESCRIPTION OF WORK & INTENDED USE:                                                                                                                                                                                                                                                                                                                                                                                                                                                                                                                                                                                                                                                                                                                               |
| Name Constructors West, Unc                                                                                                                                                                                                                                                                                                                                                                                                                                                                                                                                                                                                                                                                                                                                                                                                                                                                                                                                                                                                                                                                                                                                                                                                                                                                                                                                                                                                                                                                                                                                                                                                                                                                                                                                                                                                                                                                                                                                                                                                        | New Single Family Home (*check type below)                                                                                                                                                                                                                                                                                                                                                                                                                                                                                                                                                                                                                                                                                                                        |
| Address 514 28 14 Rd. Suite 5                                                                                                                                                                                                                                                                                                                                                                                                                                                                                                                                                                                                                                                                                                                                                                                                                                                                                                                                                                                                                                                                                                                                                                                                                                                                                                                                                                                                                                                                                                                                                                                                                                                                                                                                                                                                                                                                                                                                                                                                      | Interior Remodel Addition                                                                                                                                                                                                                                                                                                                                                                                                                                                                                                                                                                                                                                                                                                                                         |
| City/State/Zip Grand Sct, CO 81501                                                                                                                                                                                                                                                                                                                                                                                                                                                                                                                                                                                                                                                                                                                                                                                                                                                                                                                                                                                                                                                                                                                                                                                                                                                                                                                                                                                                                                                                                                                                                                                                                                                                                                                                                                                                                                                                                                                                                                                                 | *TYPE OF HOME PROPOSED:                                                                                                                                                                                                                                                                                                                                                                                                                                                                                                                                                                                                                                                                                                                                           |
|                                                                                                                                                                                                                                                                                                                                                                                                                                                                                                                                                                                                                                                                                                                                                                                                                                                                                                                                                                                                                                                                                                                                                                                                                                                                                                                                                                                                                                                                                                                                                                                                                                                                                                                                                                                                                                                                                                                                                                                                                                    | Site Built Manufactured Home (UBC)                                                                                                                                                                                                                                                                                                                                                                                                                                                                                                                                                                                                                                                                                                                                |
| Name Sanl                                                                                                                                                                                                                                                                                                                                                                                                                                                                                                                                                                                                                                                                                                                                                                                                                                                                                                                                                                                                                                                                                                                                                                                                                                                                                                                                                                                                                                                                                                                                                                                                                                                                                                                                                                                                                                                                                                                                                                                                                          | Manufactured Home (HUD) Other (please specify):                                                                                                                                                                                                                                                                                                                                                                                                                                                                                                                                                                                                                                                                                                                   |
| Address <u>Same</u>                                                                                                                                                                                                                                                                                                                                                                                                                                                                                                                                                                                                                                                                                                                                                                                                                                                                                                                                                                                                                                                                                                                                                                                                                                                                                                                                                                                                                                                                                                                                                                                                                                                                                                                                                                                                                                                                                                                                                                                                                |                                                                                                                                                                                                                                                                                                                                                                                                                                                                                                                                                                                                                                                                                                                                                                   |
| City / State / Zip                                                                                                                                                                                                                                                                                                                                                                                                                                                                                                                                                                                                                                                                                                                                                                                                                                                                                                                                                                                                                                                                                                                                                                                                                                                                                                                                                                                                                                                                                                                                                                                                                                                                                                                                                                                                                                                                                                                                                                                                                 | NOTES:                                                                                                                                                                                                                                                                                                                                                                                                                                                                                                                                                                                                                                                                                                                                                            |
| Telephone $(970) 241 - 5457$                                                                                                                                                                                                                                                                                                                                                                                                                                                                                                                                                                                                                                                                                                                                                                                                                                                                                                                                                                                                                                                                                                                                                                                                                                                                                                                                                                                                                                                                                                                                                                                                                                                                                                                                                                                                                                                                                                                                                                                                       |                                                                                                                                                                                                                                                                                                                                                                                                                                                                                                                                                                                                                                                                                                                                                                   |
| Telephone $(90) 341 - 5451$                                                                                                                                                                                                                                                                                                                                                                                                                                                                                                                                                                                                                                                                                                                                                                                                                                                                                                                                                                                                                                                                                                                                                                                                                                                                                                                                                                                                                                                                                                                                                                                                                                                                                                                                                                                                                                                                                                                                                                                                        |                                                                                                                                                                                                                                                                                                                                                                                                                                                                                                                                                                                                                                                                                                                                                                   |
| REQUIRED: One plot plan, on 8 1/2" x 11" paper, showing all ex                                                                                                                                                                                                                                                                                                                                                                                                                                                                                                                                                                                                                                                                                                                                                                                                                                                                                                                                                                                                                                                                                                                                                                                                                                                                                                                                                                                                                                                                                                                                                                                                                                                                                                                                                                                                                                                                                                                                                                     | xisting & proposed structure location(s), parking, setbacks to all<br>on & width & all easements & rights-of-way which abut the parcel.                                                                                                                                                                                                                                                                                                                                                                                                                                                                                                                                                                                                                           |
| REQUIRED: One plot plan, on 8 1/2" x 11" paper, showing all exproperty lines, ingress/egress to the property, driveway location                                                                                                                                                                                                                                                                                                                                                                                                                                                                                                                                                                                                                                                                                                                                                                                                                                                                                                                                                                                                                                                                                                                                                                                                                                                                                                                                                                                                                                                                                                                                                                                                                                                                                                                                                                                                                                                                                                    | xisting & proposed structure location(s), parking, setbacks to all<br>on & width & all easements & rights-of-way which abut the parcel.<br>MUNITY DEVELOPMENT DEPARTMENT STAFF                                                                                                                                                                                                                                                                                                                                                                                                                                                                                                                                                                                    |
| REQUIRED: One plot plan, on 8 1/2" x 11" paper, showing all exproperty lines, ingress/egress to the property, driveway location                                                                                                                                                                                                                                                                                                                                                                                                                                                                                                                                                                                                                                                                                                                                                                                                                                                                                                                                                                                                                                                                                                                                                                                                                                                                                                                                                                                                                                                                                                                                                                                                                                                                                                                                                                                                                                                                                                    | n & width & all easements & rights-of-way which abut the parcel.                                                                                                                                                                                                                                                                                                                                                                                                                                                                                                                                                                                                                                                                                                  |
| REQUIRED: One plot plan, on 8 1/2" x 11" paper, showing all exproperty lines, ingress/egress to the property, driveway location<br>THIS SECTION TO BE COMPLETED BY COMM                                                                                                                                                                                                                                                                                                                                                                                                                                                                                                                                                                                                                                                                                                                                                                                                                                                                                                                                                                                                                                                                                                                                                                                                                                                                                                                                                                                                                                                                                                                                                                                                                                                                                                                                                                                                                                                            | n & width & all easements & rights-of-way which abut the parcel.<br>MUNITY DEVELOPMENT DEPARTMENT STAFF                                                                                                                                                                                                                                                                                                                                                                                                                                                                                                                                                                                                                                                           |
| REQUIRED: One plot plan, on 8 1/2" x 11" paper, showing all exproperty lines, ingress/egress to the property, driveway location         THIS SECTION TO BE COMPLETED BY COMM         ZONE       Image: Section 1 and 1 | MUNITY DEVELOPMENT DEPARTMENT STAFF<br>MAximum coverage of lot by structures <u>50</u> %<br>Permanent Foundation Required: YES <u>X</u> NO<br>Parking Requirement <u>2</u>                                                                                                                                                                                                                                                                                                                                                                                                                                                                                                                                                                                        |
| REQUIRED: One plot plan, on 8 1/2" x 11" paper, showing all exproperty lines, ingress/egress to the property, driveway location<br>THIS SECTION TO BE COMPLETED BY COMM<br>ZONE                                                                                                                                                                                                                                                                                                                                                                                                                                                                                                                                                                                                                                                                                                                                                                                                                                                                                                                                                                                                                                                                                                                                                                                                                                                                                                                                                                                                                                                                                                                                                                                                                                                                                                                                                                                                                                                    | In & width & all easements & rights-of-way which abut the parcel.<br>MUNITY DEVELOPMENT DEPARTMENT STAFF<br>Maximum coverage of lot by structures <u>50</u><br>Permanent Foundation Required: YES <u>X</u> NO <u>Parking Requirement</u><br>Special Conditions <u>Engineered</u> foundation                                                                                                                                                                                                                                                                                                                                                                                                                                                                       |
| REQUIRED: One plot plan, on 8 1/2" x 11" paper, showing all exproperty lines, ingress/egress to the property, driveway location         THIS SECTION TO BE COMPLETED BY COMM         ZONE $RSF-4/$ SETBACKS: Front $20'$ from property line (PL)         Side $7'$ from PL         Rear $25'$ from PL                                                                                                                                                                                                                                                                                                                                                                                                                                                                                                                                                                                                                                                                                                                                                                                                                                                                                                                                                                                                                                                                                                                                                                                                                                                                                                                                                                                                                                                                                                                                                                                                                                                                                                                              | In & width & all easements & rights-of-way which abut the parcel.<br>MUNITY DEVELOPMENT DEPARTMENT STAFF<br>Maximum coverage of lot by structures <u>50</u><br>Permanent Foundation Required: YES <u>X</u> NO <u>Parking Requirement</u><br>Special Conditions <u>Engineered foundation</u><br><u>YEQUIRED</u>                                                                                                                                                                                                                                                                                                                                                                                                                                                    |
| REQUIRED: One plot plan, on 8 1/2" x 11" paper, showing all exproperty lines, ingress/egress to the property, driveway location         THIS SECTION TO BE COMPLETED BY COMM         ZONE       RSF-4/         SETBACKS: Front       20'         from property line (PL)         Side       7'         from PL       Rear         Maximum Height of Structure(s)       35 '         Voting District       E         Driveway       Location Approval         (Engineer's hitials)         Modifications to this Planning Clearance must be approved,                                                                                                                                                                                                                                                                                                                                                                                                                                                                                                                                                                                                                                                                                                                                                                                                                                                                                                                                                                                                                                                                                                                                                                                                                                                                                                                                                                                                                                                                               | In & width & all easements & rights-of-way which abut the parcel.<br>MUNITY DEVELOPMENT DEPARTMENT STAFF<br>Maximum coverage of lot by structures <u>50</u><br>Permanent Foundation Required: YES <u>X</u> NO <u>Parking Requirement</u> <u>2</u><br>Special Conditions <u>Engineered foundation</u><br><i>YLQWIYED</i><br>in writing, by the Community Development Department. The<br>until a final inspection has been completed and a Certificate of                                                                                                                                                                                                                                                                                                           |
| REQUIRED: One plot plan, on 8 1/2" x 11" paper, showing all exproperty lines, ingress/egress to the property, driveway location         THIS SECTION TO BE COMPLETED BY COMM         ZONE $RSF-4$ SETBACKS: Front $20'$ from property line (PL)         Side $7'$ from PL         Rear $25'$ from PL         Maximum Height of Structure(s) $35'$ Voting District $E$ Driveway       Location Approval         (Engineer's huitials)         Modifications to this Planning Clearance must be approved, structure authorized by this application cannot be occupied u         Occupancy has been issued, if applicable, by the Building De         I hereby acknowledge that I have read this application and the                                                                                                                                                                                                                                                                                                                                                                                                                                                                                                                                                                                                                                                                                                                                                                                                                                                                                                                                                                                                                                                                                                                                                                                                                                                                                                                  | In & width & all easements & rights-of-way which abut the parcel.<br>MUNITY DEVELOPMENT DEPARTMENT STAFF<br>Maximum coverage of lot by structures <u>50</u> %<br>Permanent Foundation Required: YES <u>X</u> NO<br>Parking Requirement <u>2</u><br>Special Conditions <u>Engineered foundation</u><br><i>Liquired</i><br>in writing, by the Community Development Department. The<br>until a final inspection has been completed and a Certificate of<br>partment (Section 305, Uniform Building Code).<br>information is correct; I agree to comply with any and all codes,<br>project. I understand that failure to comply shall result in legal                                                                                                                |
| REQUIRED: One plot plan, on 8 1/2" x 11" paper, showing all exproperty lines, ingress/egress to the property, driveway location         THIS SECTION TO BE COMPLETED BY COMM         ZONE       PSF-4         SETBACKS: Front       20'         from property line (PL)         Side       7'         from PL       Rear         25'         Maximum Height of Structure(s)       35'         Voting District       E         Driveway       Location Approval         (Engineer's hitials)         Modifications to this Planning Clearance must be approved, structure authorized by this application cannot be occupied u         Occupancy has been issued, if applicable, by the Building De         I hereby acknowledge that I have read this application and the ordinances, laws, regulations or restrictions which apply to the                                                                                                                                                                                                                                                                                                                                                                                                                                                                                                                                                                                                                                                                                                                                                                                                                                                                                                                                                                                                                                                                                                                                                                                          | In & width & all easements & rights-of-way which abut the parcel.<br>MUNITY DEVELOPMENT DEPARTMENT STAFF<br>Maximum coverage of lot by structures <u>50</u> %<br>Permanent Foundation Required: YES <u>X</u> NO<br>Parking Requirement <u>2</u><br>Special Conditions <u>Engineered foundation</u><br><i>Liquired</i><br>in writing, by the Community Development Department. The<br>until a final inspection has been completed and a Certificate of<br>partment (Section 305, Uniform Building Code).<br>information is correct; I agree to comply with any and all codes,<br>project. I understand that failure to comply shall result in legal                                                                                                                |
| REQUIRED: One plot plan, on 8 1/2" x 11" paper, showing all exproperty lines, ingress/egress to the property, driveway location         THIS SECTION TO BE COMPLETED BY COMM         ZONE       Image: Section of the property, driveway location         ZONE       Image: Section of the property, driveway location         SETBACKS: Front       Image: Section of the property line (PL)         Side       Image: Section of the property line (PL)         Maximum Height of Structure(s)       Image: Section of the property line (PL)         Modifications to this Planning Clearance must be approved, structure authorized by this application cannot be occupied und occupancy has been issued, if applicable, by the Building Dege: Interest acknowledge that I have read this application and the ordinances, laws, regulations or restrictions which apply to the action, which may include but not necessarily be limited to not of the property limited to not property limited to not place of the place of t                                                                                                                                                                                                                                                                                                                                                                                                                            | In & width & all easements & rights-of-way which abut the parcel.                                                                                                                                                                                                                                                                                                                                                                                                                                                                                                                                                                                                                                                                                                 |
| REQUIRED: One plot plan, on 8 1/2" x 11" paper, showing all exproperty lines, ingress/egress to the property, driveway location         THIS SECTION TO BE COMPLETED BY COMM         ZONE                                                                                                                                                                                                                                                                                                                                                                                                                                                                                                                                                                                                                                                                                                                                                                                                                                                                                                                                                                                                                                                                                                                                                                                                                                                                                                                                                                                                                                                                                                                                                                                                                                                                                                                                                                                                                                          | In & width & all easements & rights-of-way which abut the parcel.                                                                                                                                                                                                                                                                                                                                                                                                                                                                                                                                                                                                                                                                                                 |
| REQUIRED: One plot plan, on 8 1/2" x 11" paper, showing all exproperty lines, ingress/egress to the property, driveway location         THIS SECTION TO BE COMPLETED BY COMM         ZONE                                                                                                                                                                                                                                                                                                                                                                                                                                                                                                                                                                                                                                                                                                                                                                                                                                                                                                                                                                                                                                                                                                                                                                                                                                                                                                                                                                                                                                                                                                                                                                                                                                                                                                                                                                                                                                          | In & width & all easements & rights-of-way which abut the parcel.         MUNITY DEVELOPMENT DEPARTMENT STAFF         Maximum coverage of lot by structures         9         Permanent Foundation Required: YES         NO         Parking Requirement         2         Special Conditions         Engineered         YLQUICC         In writing, by the Community Development Department. The until a final inspection has been completed and a Certificate of opartment (Section 305, Uniform Building Code).         information is correct; I agree to comply with any and all codes, e project. I understand that failure to comply shall result in legal on-use of the building(s).         Date       100         NO       W/O No         Date       100 |