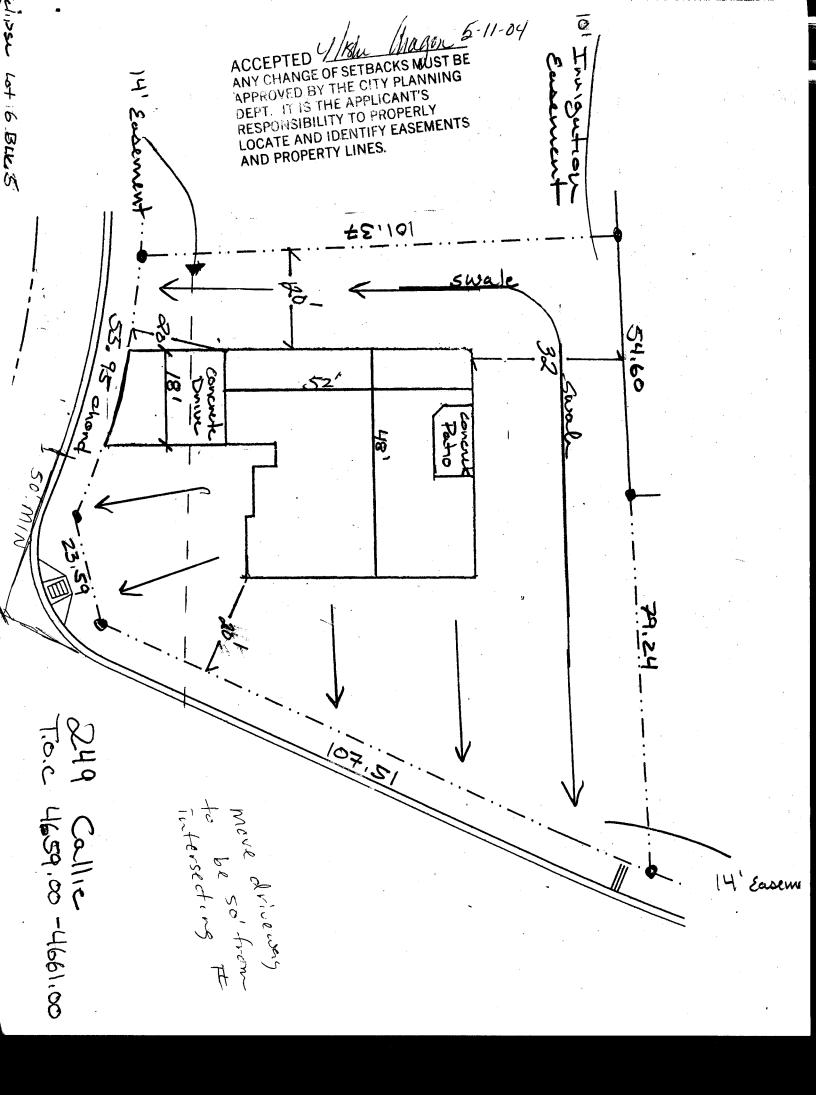

## **PLANNING CLEARANCE**

BLDG PERMIT NO

(Single Family Residential and Accessory Structures)

Community Development Department

Your Bridge to a Better Community

| PEDO VIDILEGO OL LA LA CONTRA DI                                                                                                                                                                                                                                                                                                                                                                                             | sq. ft. of proposed bldgs/addition 1755                                                                                                                                                                                                                                                                                                                                                                                                           |
|------------------------------------------------------------------------------------------------------------------------------------------------------------------------------------------------------------------------------------------------------------------------------------------------------------------------------------------------------------------------------------------------------------------------------|---------------------------------------------------------------------------------------------------------------------------------------------------------------------------------------------------------------------------------------------------------------------------------------------------------------------------------------------------------------------------------------------------------------------------------------------------|
| TAX SCHEDULE NO. 2945 - 264 - 39 - 06                                                                                                                                                                                                                                                                                                                                                                                        | SQ. FT. OF EXISTING BLDGS                                                                                                                                                                                                                                                                                                                                                                                                                         |
| SUBDIVISION Comerson Mesa                                                                                                                                                                                                                                                                                                                                                                                                    | TOTAL SQ. FT. OF EXISTING & PROPOSED 1755                                                                                                                                                                                                                                                                                                                                                                                                         |
| OWNER CONSTRUCTORS LIVEST                                                                                                                                                                                                                                                                                                                                                                                                    | NO. OF DWELLING UNITS:  Before: After: this Construction  NO. OF BUILDINGS ON PARCEL                                                                                                                                                                                                                                                                                                                                                              |
| (1) ADDRESS 514 28 1/4 Rd. Suito 5                                                                                                                                                                                                                                                                                                                                                                                           | Before: After: 1 this Construction                                                                                                                                                                                                                                                                                                                                                                                                                |
| (1) TELEPHONE 970 ) 241-5457                                                                                                                                                                                                                                                                                                                                                                                                 | USE OF EXISTING BUILDINGS                                                                                                                                                                                                                                                                                                                                                                                                                         |
| (2) APPLICANT CONSTITUTORS West                                                                                                                                                                                                                                                                                                                                                                                              | DESCRIPTION OF WORK & INTENDED USE Single James                                                                                                                                                                                                                                                                                                                                                                                                   |
| (2) ADDRESS Same                                                                                                                                                                                                                                                                                                                                                                                                             | TYPE OF HOME PROPOSED:  Site Built Manufactured Home (UBC)  Manufactured Home (HUD)                                                                                                                                                                                                                                                                                                                                                               |
| (2) TELEPHONE Same                                                                                                                                                                                                                                                                                                                                                                                                           | Other (please specify)                                                                                                                                                                                                                                                                                                                                                                                                                            |
|                                                                                                                                                                                                                                                                                                                                                                                                                              | all existing & proposed structure location(s), parking, setbacks to all cation & width & all easements & rights-of-way which abut the parcel.                                                                                                                                                                                                                                                                                                     |
| THIS SECTION TO BE COMPLETED BY CO                                                                                                                                                                                                                                                                                                                                                                                           | DMMUNITY DEVELOPMENT DEPARTMENT STAFF 1991                                                                                                                                                                                                                                                                                                                                                                                                        |
| ZONE RSF-4                                                                                                                                                                                                                                                                                                                                                                                                                   | Maximum coverage of lot by structures                                                                                                                                                                                                                                                                                                                                                                                                             |
| SETBACKS: Front <u>20'</u> from property line (PL)                                                                                                                                                                                                                                                                                                                                                                           | Permanent Foundation Required: YES_X_NO                                                                                                                                                                                                                                                                                                                                                                                                           |
| or from center of ROW, whichever is greater                                                                                                                                                                                                                                                                                                                                                                                  | <b>/</b>                                                                                                                                                                                                                                                                                                                                                                                                                                          |
| -                                                                                                                                                                                                                                                                                                                                                                                                                            | Parking Req'mt                                                                                                                                                                                                                                                                                                                                                                                                                                    |
| Side 7' from PL, Rear 25' from P                                                                                                                                                                                                                                                                                                                                                                                             | Special Conditions Engineered foundation                                                                                                                                                                                                                                                                                                                                                                                                          |
| -                                                                                                                                                                                                                                                                                                                                                                                                                            | L                                                                                                                                                                                                                                                                                                                                                                                                                                                 |
| Side 7' from PL, Rear 25' from P  Maximum Height 35'  Modifications to this Planning Clearance must be approx                                                                                                                                                                                                                                                                                                                | Special Conditions Engineered foundation  CENSUS TRAFFIC ANNX#  ved, in writing, by the Community Development Department. The ed until a final inspection has been completed and a Certificate of                                                                                                                                                                                                                                                 |
| Side 7' from PL, Rear 25' from P  Maximum Height 35'  Modifications to this Planning Clearance must be approximate authorized by this application cannot be occupi Occupancy has been issued, if applicable, by the Building I hereby acknowledge that I have read this application and                                                                                                                                      | Special Conditions Engineered foundation  CENSUS TRAFFIC ANNX#  Traffic Annix#  The ed until a final inspection has been completed and a Certificate of g Department (Section 305, Uniform Building Code).  The information is correct; Lagree to comply with any and all codes, of the project. I understand that failure to comply shall result in legal                                                                                        |
| Side 7' from PL, Rear 25' from P  Maximum Height 35'  Modifications to this Planning Clearance must be approved the structure authorized by this application cannot be occuping Occupancy has been issued, if applicable, by the Building I hereby acknowledge that I have read this application and ordinances, laws, regulations or restrictions which apply to                                                            | Special Conditions Engineered foundation  CENSUS TRAFFIC ANNX#  Traffic Annix#  The ed until a final inspection has been completed and a Certificate of g Department (Section 305, Uniform Building Code).  The information is correct; Lagree to comply with any and all codes, of the project. I understand that failure to comply shall result in legal                                                                                        |
| Side 7' from PL, Rear 25' from PMaximum Height 35'  Modifications to this Planning Clearance must be approximately structure authorized by this application cannot be occuping Occupancy has been issued, if applicable, by the Building I hereby acknowledge that I have read this application and ordinances, laws, regulations or restrictions which apply to action, which may include but not necessarily be limited to | Special Conditions Engineered foundation  CENSUS TRAFFIC ANNX#  red, in writing, by the Community Development Department. The ed until a final inspection has been completed and a Certificate of g Department (Section 305, Uniform Building Code).  the information is correct; I agree to comply with any and all codes, o the project. I understand that failure to comply shall result in legal to non-use of the building(s).  Date 5-//-04 |
| Side                                                                                                                                                                                                                                                                                                                                                                                                                         | Special Conditions Engineered foundation  CENSUS TRAFFIC ANNX#  red, in writing, by the Community Development Department. The ed until a final inspection has been completed and a Certificate of g Department (Section 305, Uniform Building Code).  the information is correct; I agree to comply with any and all codes, o the project. I understand that failure to comply shall result in legal to non-use of the building(s).  Date 5-11-04 |
| Side                                                                                                                                                                                                                                                                                                                                                                                                                         | Special Conditions Engineered foundation  CENSUS TRAFFIC ANNX#  TRAFFIC ANNX#  The ed until a final inspection has been completed and a Certificate of g Department (Section 305, Uniform Building Code).  The information is correct; I agree to comply with any and all codes, on the project. I understand that failure to comply shall result in legal to non-use of the building(s).  Date 5/1/-04  Date 5/1/-04                             |