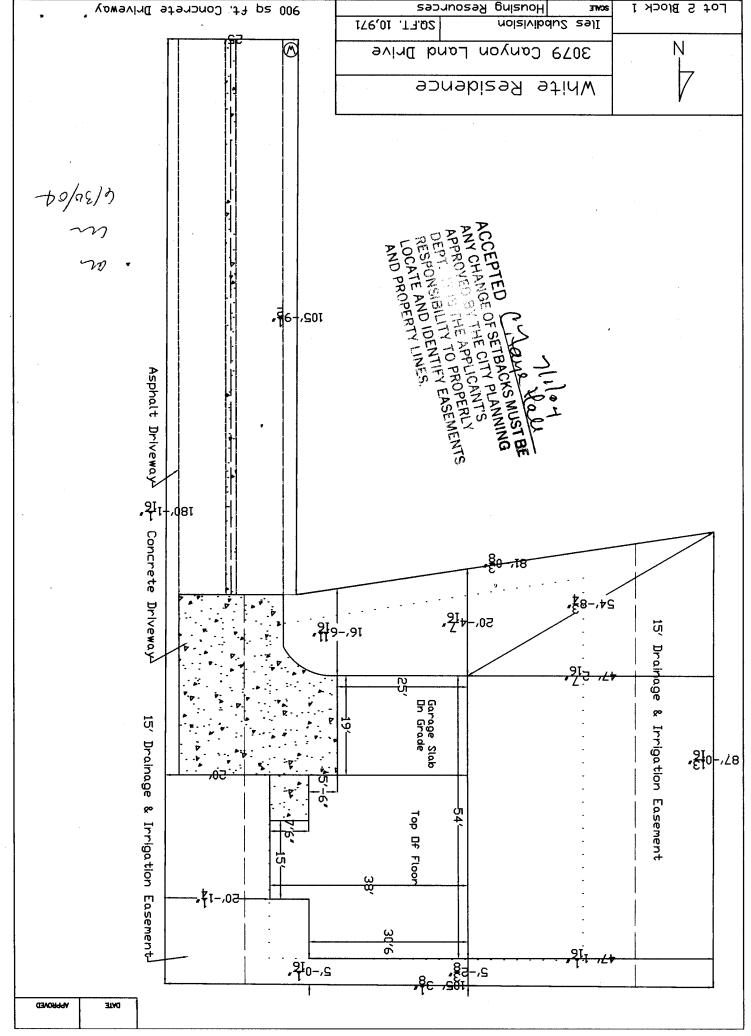

| ,                                                                                                                                                                                                                                                                                                                                                                                                                                                                                                                                                                                                                                       | ( W                                                  |
|-----------------------------------------------------------------------------------------------------------------------------------------------------------------------------------------------------------------------------------------------------------------------------------------------------------------------------------------------------------------------------------------------------------------------------------------------------------------------------------------------------------------------------------------------------------------------------------------------------------------------------------------|------------------------------------------------------|
| FEE\$ 10.00 PLANNIN                                                                                                                                                                                                                                                                                                                                                                                                                                                                                                                                                                                                                     | NG CLEARANCE BLDG PERMIT NO.                         |
|                                                                                                                                                                                                                                                                                                                                                                                                                                                                                                                                                                                                                                         | dential and Accessory Structures)                    |
| SIF \$ 292.00 Community De                                                                                                                                                                                                                                                                                                                                                                                                                                                                                                                                                                                                              | $10^{M}$ 234-5730                                    |
|                                                                                                                                                                                                                                                                                                                                                                                                                                                                                                                                                                                                                                         | Your Bindge to a Better Community                    |
| BLDG ADDRESS 3019 (ZNYON LZN                                                                                                                                                                                                                                                                                                                                                                                                                                                                                                                                                                                                            | 1656 SQ. FT. OF PROPOSED BLDGS/ADDITION              |
| TAX SCHEDULE NO. 2943-161-45-                                                                                                                                                                                                                                                                                                                                                                                                                                                                                                                                                                                                           | مصد SQ. FT. OF EXISTING BLDGS                        |
| SUBDIVISION Iles                                                                                                                                                                                                                                                                                                                                                                                                                                                                                                                                                                                                                        | TOTAL SQ. FT. OF EXISTING & PROPOSED 1654            |
|                                                                                                                                                                                                                                                                                                                                                                                                                                                                                                                                                                                                                                         | NO. OF DWELLING UNITS:                               |
| "OWNER Gene white                                                                                                                                                                                                                                                                                                                                                                                                                                                                                                                                                                                                                       |                                                      |
| (1) ADDRESS 613 11th St., Delta                                                                                                                                                                                                                                                                                                                                                                                                                                                                                                                                                                                                         | Before: After: his Construction                      |
| (1) TELEPHONE 241-2871 × 106 mer                                                                                                                                                                                                                                                                                                                                                                                                                                                                                                                                                                                                        | USE OF EXISTING BUILDINGS <u>N/A</u>                 |
| <sup>(2)</sup> APPLICANT <u>SAM</u>                                                                                                                                                                                                                                                                                                                                                                                                                                                                                                                                                                                                     | DESCRIPTION OF WORK & INTENDED USE New Simpli F      |
| (2) ADDRESS                                                                                                                                                                                                                                                                                                                                                                                                                                                                                                                                                                                                                             | TYPE OF HOME PROPOSED:                               |
|                                                                                                                                                                                                                                                                                                                                                                                                                                                                                                                                                                                                                                         | Manufactured Home (HUD)                              |
| Part                                                                                                                                                                                                                                                                                                                                                                                                                                                                                                                                                                                                                                    | D BY COMMUNITY DEVELOPMENT DEPARTMENT STAFF Solution |
|                                                                                                                                                                                                                                                                                                                                                                                                                                                                                                                                                                                                                                         | Maximum coverage of lot by structures                |
| ZONE $\underline{RMF-5}$<br>SETBACKS: Front $\underline{20'}$ from property li<br>or from center of ROW, whichever is great<br>Side $\underline{5'}$ from PL, Rear $\underline{25'}$                                                                                                                                                                                                                                                                                                                                                                                                                                                    | Maximum coverage of lot by structures                |
| ZONE $\mathcal{DHF}$ -5         SETBACKS: Front $\mathcal{DD'}$ from property li or from center of ROW, whichever is great         Side $\mathcal{D'}$ from PL, Rear $\mathcal{DD'}$ Maximum Height $\mathcal{BD'}$ Modifications to this Planning Clearance must be structure authorized by this application cannot be Occupancy has been issued, if applicable, by the I hereby acknowledge that I have read this applica ordinances, laws, regulations or restrictions which action, which may include but not necessarily be                                                                                                        | Maximum coverage of lot by structures                |
| ZONE $\mathcal{D}$ from property li         SETBACKS: Front $\mathcal{D}$ from property li         orfrom center of ROW, whichever is great         Side $\mathcal{D}$ from PL, Rear $\mathcal{D}$ Maximum Height $\mathcal{B}$ $\mathcal{D}$ Maximum Height $\mathcal{B}$ Modifications to this Planning Clearance must be structure authorized by this application cannot be Occupancy has been issued, if applicable, by the I hereby acknowledge that I have read this applica ordinances, laws, regulations or restrictions which action, which may include but not necessarily be Applicant Signature $\mathcal{A}$ $\mathcal{A}$ |                                                      |
| ZONE $\mathcal{D}$ from property li         orfrom center of ROW, whichever is great         Side $\mathcal{J}'from$ PL, Rear $\mathcal{D}$ Maximum Height $\mathcal{35}'         Modifications to this Planning Clearance must be structure authorized by this application cannot be Occupancy has been issued, if applicable, by the I hereby acknowledge that I have read this application which action, which may include but not necessarily be Applicant Signature         Applicant Signature       \mathcal{NA} \mathcal{A}         Department Approval       NA \mathcal{A} $                                                  | Maximum coverage of lot by structures                |
| ZONE <i>QMF-5</i> SETBACKS: Front <i>QD</i> '       from property li         or      from center of ROW, whichever is great         Side <u>J'</u> from PL, Rear <i>Q5</i> '         Maximum Height <u>35</u> '         Modifications to this Planning Clearance must be structure authorized by this application cannot be Occupancy has been issued, if applicable, by the I hereby acknowledge that I have read this applica ordinances, laws, regulations or restrictions which                                                                                                                                                     | Maximum coverage of lot by structures                |