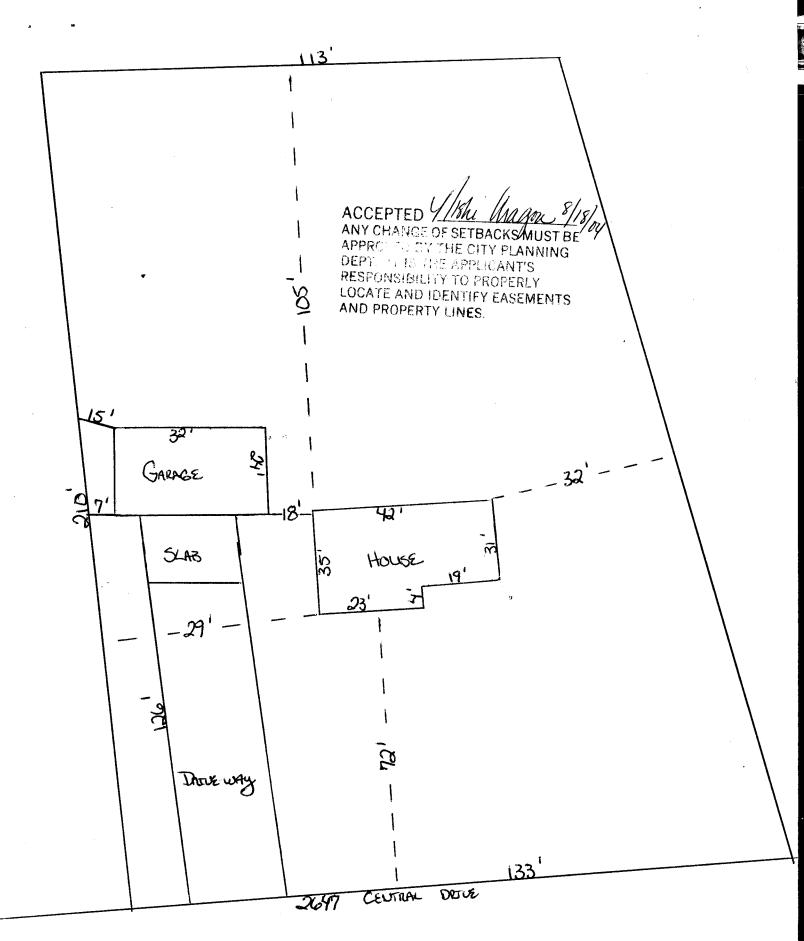

## PLANNING CLEARANCE

BLDG PERMIT NO.

(Goldenrod: Utility Accounting)

(Single Family Residential and Accessory Structures)

**Community Development Department** 

| Building Address 2647 CEUTAN DA.                                                                                                                                                                                                                                 | No. of Existing Bldgs 2 No. Proposed 2                                                           |
|------------------------------------------------------------------------------------------------------------------------------------------------------------------------------------------------------------------------------------------------------------------|--------------------------------------------------------------------------------------------------|
| Parcel No. 2701 - 353 - 07 - 032                                                                                                                                                                                                                                 | Sq. Ft. of Existing Bldgs 2160 Sq. Ft. Proposed                                                  |
| Subdivision                                                                                                                                                                                                                                                      | Sq. Ft. of Lot / Parcel 25,830.5                                                                 |
| Filing Block Lot                                                                                                                                                                                                                                                 | Sq. Ft. Coverage of Lot by Structures & Impervious Surface (Total Existing & Proposed) 2160 2160 |
| OWNER INFORMATION:                                                                                                                                                                                                                                               | (Total Existing & Proposed)                                                                      |
| Name JEFF AND SUSAN / JOOK                                                                                                                                                                                                                                       | DESCRIPTION OF WORK & INTENDED USE:                                                              |
| Address 2647 CENTINE DAINE                                                                                                                                                                                                                                       | New Single Family Home (*check type below) Interior Remodel Addition                             |
| City/State/Zip Consus Juctor Co 81506                                                                                                                                                                                                                            | *TYPE OF HOME PROPOSED:                                                                          |
| APPLICANT INFORMATION:                                                                                                                                                                                                                                           | ——————————————————————————————————————                                                           |
| Name Bras / Hompson /ur Coust.                                                                                                                                                                                                                                   | Site Built Manufactured Home (UBC) Manufactured Home (HUD)                                       |
| Address 512 Shoshouz ST                                                                                                                                                                                                                                          | Other (please specify):                                                                          |
| City / State / Zip Consup Junction Co 51504                                                                                                                                                                                                                      | NOTES: DEMO AND REPLACE GMAGE                                                                    |
| Telephone 970 216 - 2884                                                                                                                                                                                                                                         |                                                                                                  |
| REQUIRED: One plot plan, on 8 1/2" x 11" paper, showing all existing & proposed structure location(s), parking, setbacks to all property lines, ingress/egress to the property, driveway location & width & all easements & rights-of-way which abut the parcel. |                                                                                                  |
|                                                                                                                                                                                                                                                                  |                                                                                                  |
| THIS SECTION TO BE COMPLETED BY COM                                                                                                                                                                                                                              | MUNITY DEVELOPMENT DEPARTMENT STAFF                                                              |
| THIS SECTION TO BE COMPLETED BY COMP<br>ZONE SF- 2                                                                                                                                                                                                               |                                                                                                  |
|                                                                                                                                                                                                                                                                  | MUNITY DEVELOPMENT DEPARTMENT STAFF                                                              |
| ZONE RSF-2                                                                                                                                                                                                                                                       | MUNITY DEVELOPMENT DEPARTMENT STAFF  Maximum coverage of lot by structures                       |
| ZONE <u>PSF-2</u> SETBACKS: Front <u>25'</u> from property line (PL)                                                                                                                                                                                             | MUNITY DEVELOPMENT DEPARTMENT STAFF  Maximum coverage of lot by structures                       |
| ZONE                                                                                                                                                                                                                                                             | MUNITY DEVELOPMENT DEPARTMENT STAFF  Maximum coverage of lot by structures                       |
| ZONE                                                                                                                                                                                                                                                             | MUNITY DEVELOPMENT DEPARTMENT STAFF  Maximum coverage of lot by structures                       |
| ZONE                                                                                                                                                                                                                                                             | MAXIMUM coverage of lot by structures                                                            |
| SETBACKS: Front                                                                                                                                                                                                                                                  | MAXIMUM coverage of lot by structures                                                            |
| SETBACKS: Front                                                                                                                                                                                                                                                  | Maximum coverage of lot by structures                                                            |
| SETBACKS: Front                                                                                                                                                                                                                                                  | MAXIMUM coverage of lot by structures                                                            |
| SETBACKS: Front                                                                                                                                                                                                                                                  | Maximum coverage of lot by structures                                                            |
| SETBACKS: Front                                                                                                                                                                                                                                                  | Maximum coverage of lot by structures                                                            |