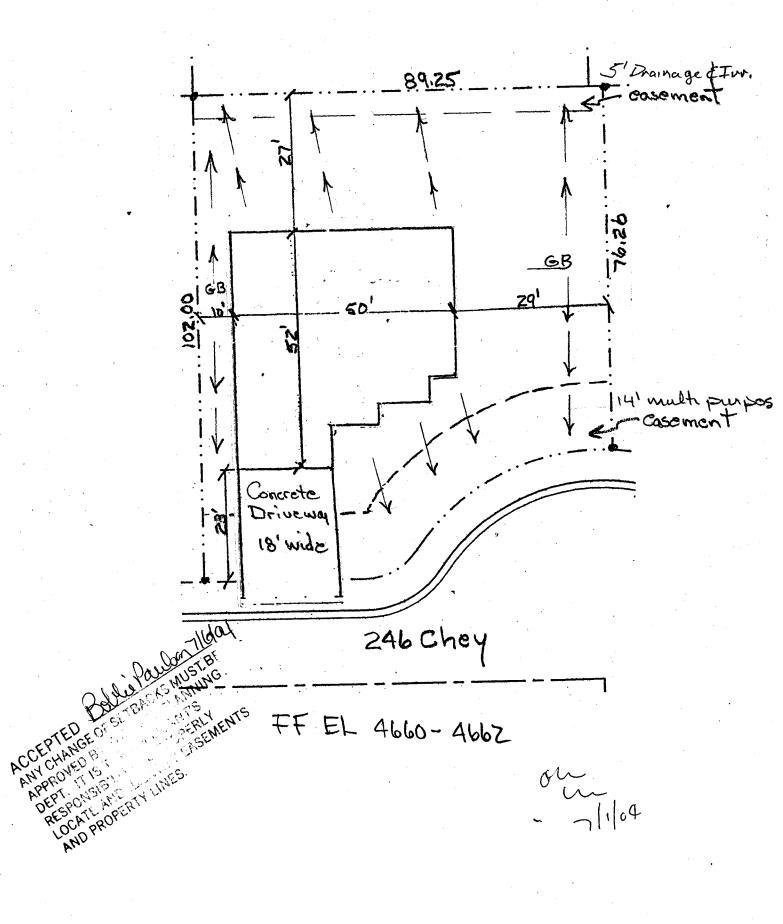

| FEE\$ 10.00 PLANNING CLEA                                                                                                                                                                                                                                                                                                                                    | BLDG PERMIT NO.                                                                                                                                                                   |
|--------------------------------------------------------------------------------------------------------------------------------------------------------------------------------------------------------------------------------------------------------------------------------------------------------------------------------------------------------------|-----------------------------------------------------------------------------------------------------------------------------------------------------------------------------------|
| TCP \$ 500.00 (Single Family Residential and A                                                                                                                                                                                                                                                                                                               | ccessory Structures)                                                                                                                                                              |
| SIF \$ 292.00 Community Developme                                                                                                                                                                                                                                                                                                                            | ent Department                                                                                                                                                                    |
| Building Address 246 Chey Lare                                                                                                                                                                                                                                                                                                                               | No. of Existing Bldgs No. Proposed                                                                                                                                                |
| Parcel No. 2945 - 264 - 37 - 018                                                                                                                                                                                                                                                                                                                             | Sq. Ft. of Existing Bldgs Sq. Ft. Proposed                                                                                                                                        |
| Subdivision Cinarron Mesa                                                                                                                                                                                                                                                                                                                                    | Sq. Ft. of Lot / Parcel 8, 174                                                                                                                                                    |
| Filing/ Block Lot/8                                                                                                                                                                                                                                                                                                                                          | Sq. Ft. Coverage of Lot by Structures & Impervious Surface (Total Existing & Proposed) _/ 7(27                                                                                    |
| OWNER INFORMATION:                                                                                                                                                                                                                                                                                                                                           |                                                                                                                                                                                   |
| Name Constructors West, unc                                                                                                                                                                                                                                                                                                                                  | DESCRIPTION OF WORK & INTENDED USE:                                                                                                                                               |
| Address 5/4 28 1/4 Rd. Suite 5                                                                                                                                                                                                                                                                                                                               | X New Single Family Home (*check type below)                                                                                                                                      |
| City/State/Zip <u>Grand Sct</u> , CO 8150                                                                                                                                                                                                                                                                                                                    | *TYPE OF HOME PROPOSED:                                                                                                                                                           |
| APPLICANT INFORMATION:                                                                                                                                                                                                                                                                                                                                       | Site Built Manufactured Home (UBC)                                                                                                                                                |
| Name Sanc                                                                                                                                                                                                                                                                                                                                                    | Manufactured Home (HUD)                                                                                                                                                           |
| Address Same                                                                                                                                                                                                                                                                                                                                                 | Other (please specify):                                                                                                                                                           |
| City / State / Zip Same                                                                                                                                                                                                                                                                                                                                      | NOTES:                                                                                                                                                                            |
| Telephone (970) 241-5457                                                                                                                                                                                                                                                                                                                                     |                                                                                                                                                                                   |
|                                                                                                                                                                                                                                                                                                                                                              | existing & proposed structure location(s), parking, setbacks to all                                                                                                               |
|                                                                                                                                                                                                                                                                                                                                                              | on & width & all easements & rights-of-way which abut the parcel.<br>MUNITY DEVELOPMENT DEPARTMENT STAFF                                                                          |
| ZONE RSF-4                                                                                                                                                                                                                                                                                                                                                   | Maximum coverage of lot by structures $50\%$                                                                                                                                      |
| SETBACKS: Front                                                                                                                                                                                                                                                                                                                                              | Permanent Foundation Required: YES $\chi$ NO                                                                                                                                      |
| Side 7' from PL Rear 35' from PL                                                                                                                                                                                                                                                                                                                             | Parking Requirement                                                                                                                                                               |
| Maximum Height of Structure(s)                                                                                                                                                                                                                                                                                                                               | Special Conditions Engineered foundation                                                                                                                                          |
| Voting District E Driveway<br>Location Approval(Engineer's Initials                                                                                                                                                                                                                                                                                          | required                                                                                                                                                                          |
|                                                                                                                                                                                                                                                                                                                                                              | , in writing, by the Community Development Department. The<br>until a final inspection has been completed and a Certificate of<br>epartment (Section 305, Uniform Building Code). |
| I hereby acknowledge that I have read this application and the information is correct; I agree to comply with any and all codes, ordinances, laws, regulations or restrictions which apply to the project. I understand that failure to comply shall result in legal action, which may include but not necessarily be limited to non-use of the building(s). |                                                                                                                                                                                   |
| Applicant Signature                                                                                                                                                                                                                                                                                                                                          | Date 10/23/04                                                                                                                                                                     |
| Department Approval NA Boble Paulon Date 7/6/04                                                                                                                                                                                                                                                                                                              |                                                                                                                                                                                   |
| Additional water and/or sewer tap fee(s) are required: YE                                                                                                                                                                                                                                                                                                    | NO W/OND. 7449                                                                                                                                                                    |
| Utility Accounting Dund                                                                                                                                                                                                                                                                                                                                      | Date 7/8/24                                                                                                                                                                       |
| VALID FOR SIX MONTHS FROM DATE OF ISSUANCE (So<br>(White: Planning) (Yellow: Customer) (Pink                                                                                                                                                                                                                                                                 | ection 2.2.C.1 Grand Junction Zoning & Development Code)                                                                                                                          |