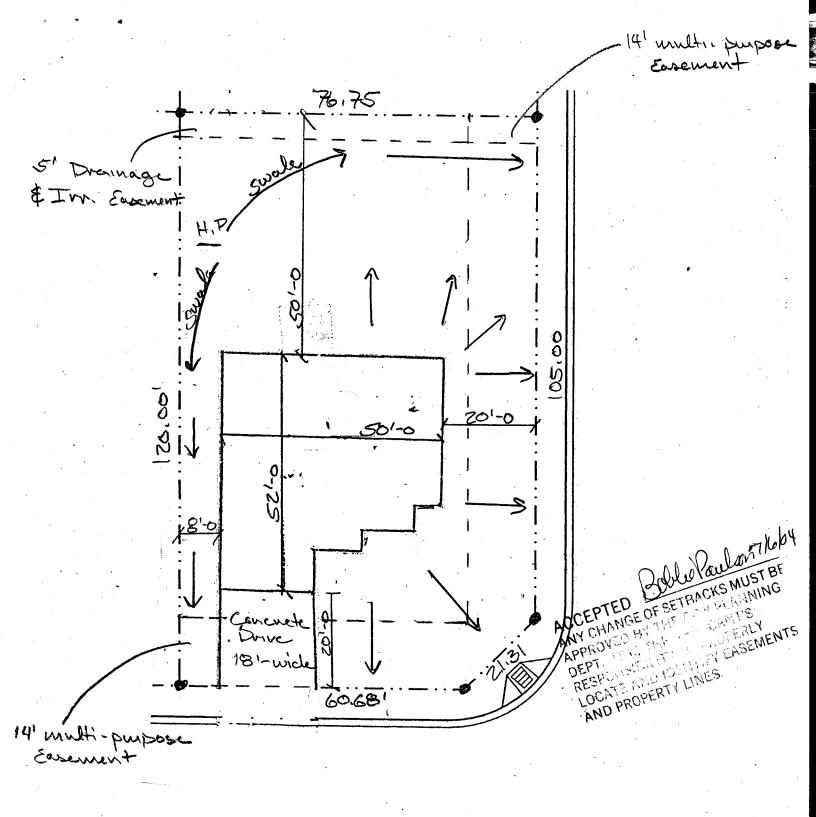

(41 multi, purpose Easement 76.75 \$ I'M Easement Concrete Driveway 16'3" Wide 20 60681 14 multi-purpose Chey Easement

> 249 Chey T.O.C. 4657,00-4659,00

318-05

ACCEPTED

ANY CHANGE AND INS MUST BE
ANY CHANGE AND INSTER