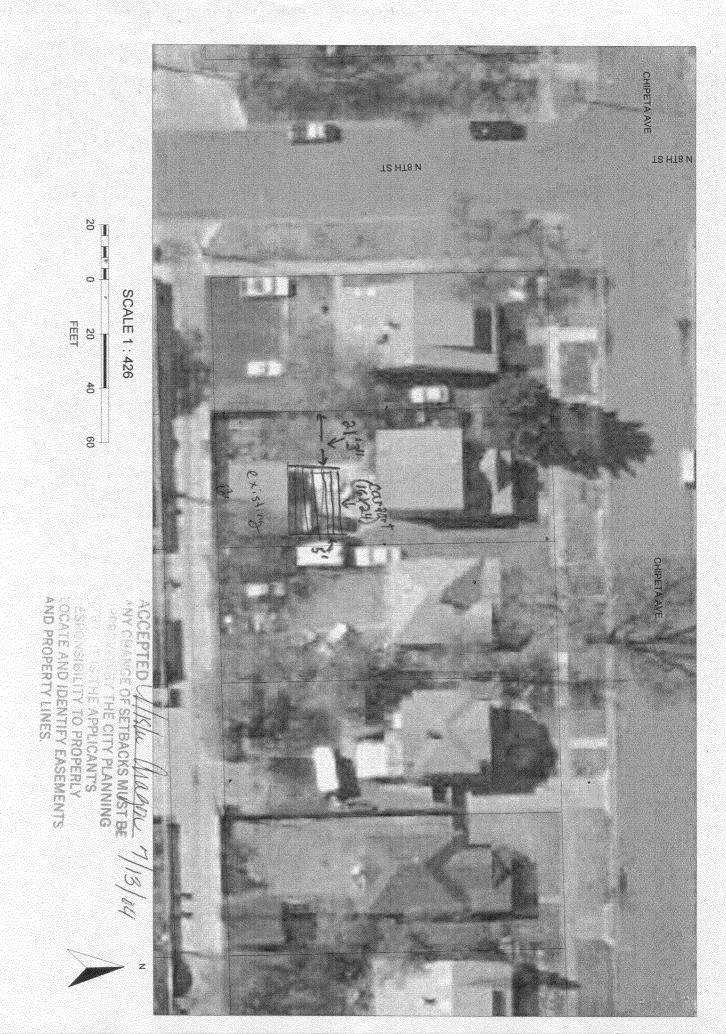

| FEE (0.00) PLANNING CLE                                                                                                                                                                                                                                                                                                                                      | ARANCE BLDG PERMIT NO.                                                                    |
|--------------------------------------------------------------------------------------------------------------------------------------------------------------------------------------------------------------------------------------------------------------------------------------------------------------------------------------------------------------|-------------------------------------------------------------------------------------------|
| TCP \$ 0 (Single Family Residential and Community Developm                                                                                                                                                                                                                                                                                                   |                                                                                           |
| SIF\$ 4167-2612                                                                                                                                                                                                                                                                                                                                              |                                                                                           |
| Building Address 815 Chipeta ave                                                                                                                                                                                                                                                                                                                             | No. of Existing Bldgs No. Proposed                                                        |
| Parcel No. 2945-141-34-003                                                                                                                                                                                                                                                                                                                                   | Sq. Ft. of Existing BldgsSq. Ft. Proposed                                                 |
| Subdivision                                                                                                                                                                                                                                                                                                                                                  | Sq. Ft. of Lot / Parcel 6250                                                              |
| Filing Block <u>63</u> Lot <u>344</u>                                                                                                                                                                                                                                                                                                                        | Sq. Ft. Coverage of Lot by Structures & Impervious Surface<br>(Total Existing & Proposed) |
| OWNER INFORMATION:                                                                                                                                                                                                                                                                                                                                           | DESCRIPTION OF WORK & INTENDED USE:                                                       |
| Name David + Cind; Scherman                                                                                                                                                                                                                                                                                                                                  |                                                                                           |
| Address & 15 Chipeta ave                                                                                                                                                                                                                                                                                                                                     | New Single Family Home (*check type below)                                                |
| City/State/Zip Grand Junction, Co                                                                                                                                                                                                                                                                                                                            | Other (please specify):                                                                   |
|                                                                                                                                                                                                                                                                                                                                                              | *TYPE OF HOME PROPOSED:                                                                   |
| APPLICANT INFORMATION:                                                                                                                                                                                                                                                                                                                                       | Site Built Manufactured Home (UBC)                                                        |
| Name David Scherman                                                                                                                                                                                                                                                                                                                                          | Manufactured Home (HUD) Other (please specify):                                           |
| Address <u>815 Chipeta ave</u>                                                                                                                                                                                                                                                                                                                               |                                                                                           |
| City/State/Zip Arand Junction, Co 8150,                                                                                                                                                                                                                                                                                                                      | /NOTES:                                                                                   |
| Telephone 910-242-0052                                                                                                                                                                                                                                                                                                                                       |                                                                                           |
| REQUIRED: One plot plan, on 8 1/2" x 11" paper, showing all existing & proposed structure location(s), parking, setbacks to all<br>property lines, ingress/egress to the property, driveway location & width & all easements & rights-of-way which abut the parcel.                                                                                          |                                                                                           |
| THIS SECTION TO BE COMPLETED BY COMMUNITY DEVELOPMENT DEPARTMENT STAFF                                                                                                                                                                                                                                                                                       |                                                                                           |
| ZONE RYNF-8                                                                                                                                                                                                                                                                                                                                                  | Maximum coverage of lot by structures                                                     |
| SETBACKS: Front $20'$ from property line (PL)                                                                                                                                                                                                                                                                                                                | Permanent Foundation Required: YESNO                                                      |
| Side 31 from PL Rear 5' from PL                                                                                                                                                                                                                                                                                                                              | Parking Requirement                                                                       |
| Maximum Height of Structure(s) 35'                                                                                                                                                                                                                                                                                                                           | Special Conditions                                                                        |
| Voting District Driveway<br>Location Approval(Engineer's Initia                                                                                                                                                                                                                                                                                              | als)                                                                                      |
| Modifications to this Planning Clearance must be approved, in writing, by the Community Development Department. The structure authorized by this application cannot be occupied until a final inspection has been completed and a Certificate of Occupancy has been issued, if applicable, by the Building Department (Section 305, Uniform Building Code).  |                                                                                           |
| I hereby acknowledge that I have read this application and the information is correct; I agree to comply with any and all codes, ordinances, laws, regulations or restrictions which apply to the project. I understand that failure to comply shall result in legal action, which may include but not necessarily be limited to non-use of the building(s). |                                                                                           |
| Applicant Signature David Hallman                                                                                                                                                                                                                                                                                                                            | Date7/13/04                                                                               |
| Department Approval C Jour Hau                                                                                                                                                                                                                                                                                                                               | Date 7/13/04                                                                              |
| Additional water and/or sewer tap fee(s) are required:                                                                                                                                                                                                                                                                                                       | YES NO W/ONO. Carport.                                                                    |
| Utility Accounting                                                                                                                                                                                                                                                                                                                                           | Date                                                                                      |
| VALID FOR SIX MONTHS FROM DATE OF ISSUANCE (                                                                                                                                                                                                                                                                                                                 | Section 2.2.C.1 Grand Junction Zoning & Development Code)                                 |