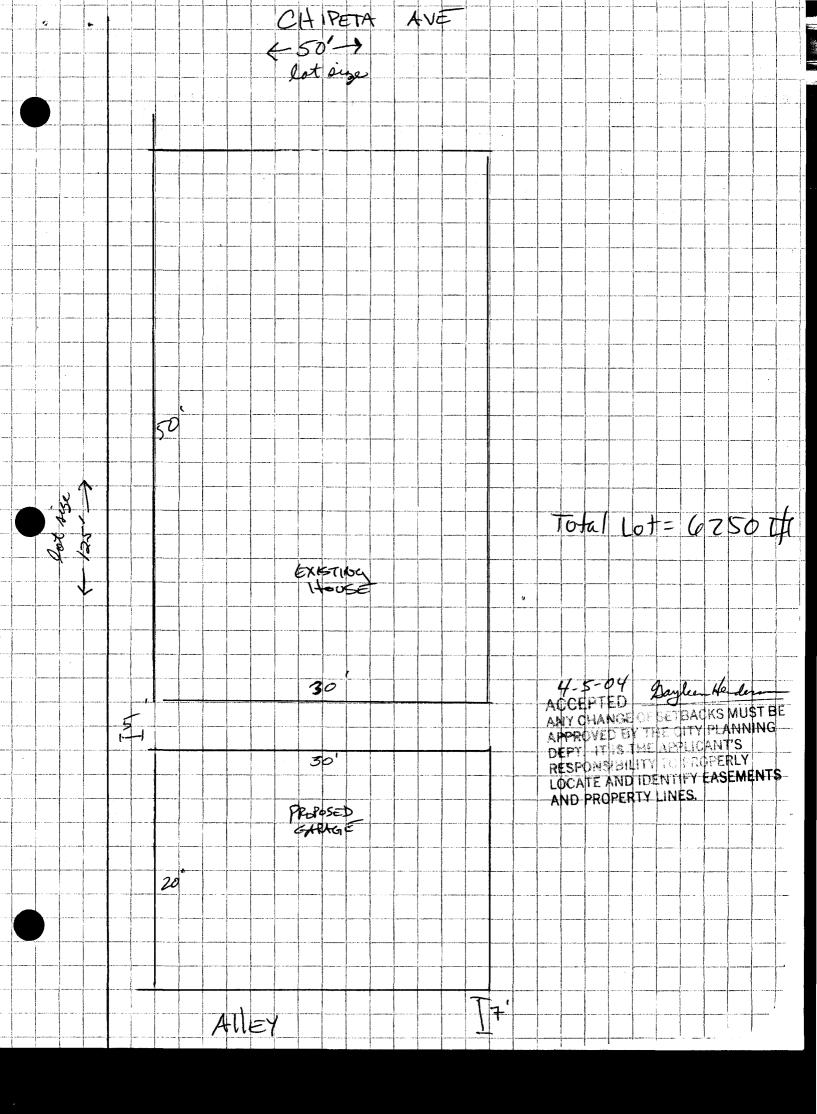

(Goldenrod: Utility Accounting)

| •                                                                                                                                                                                |                                                                                                                                                                                                                                                                                                                                       |
|----------------------------------------------------------------------------------------------------------------------------------------------------------------------------------|---------------------------------------------------------------------------------------------------------------------------------------------------------------------------------------------------------------------------------------------------------------------------------------------------------------------------------------|
| BLDG ADDRESS 605 CHIPETA AVE                                                                                                                                                     | SQ. FT. OF PROPOSED BLDGS/ADDITION 600                                                                                                                                                                                                                                                                                                |
| TAX SCHEDULE NO. 2945-142-31-002                                                                                                                                                 | SQ. FT. OF EXISTING BLDGS 1400                                                                                                                                                                                                                                                                                                        |
| SUBDIVISION Grand Tunction                                                                                                                                                       | TOTAL SQ. FT. OF EXISTING & PROPOSED 3000                                                                                                                                                                                                                                                                                             |
| FILING BLK 6/ LOT 3+4  (1) OWNER DEWIS M. HASERGER                                                                                                                               | NO. OF DWELLING UNITS:  Before: After: this Construction  NO. OF BUILDINGS ON PARCEL  Before: After: this Construction                                                                                                                                                                                                                |
| (1) ADDRESS 605 CHIPETA AVE                                                                                                                                                      | USE OF EXISTING BUILDINGS RESIDENCE                                                                                                                                                                                                                                                                                                   |
| (1) TELEPHONE 970234 1655                                                                                                                                                        | DESCRIPTION OF WORK & INTENDED LISE ROLL DIAZ A GARACE                                                                                                                                                                                                                                                                                |
| (2) APPLICANT DENVIS M. HABERKOR                                                                                                                                                 |                                                                                                                                                                                                                                                                                                                                       |
| (2) ADDRESS 605 CHIPETA ALE                                                                                                                                                      | TYPE OF HOME PROPOSED:  Site Built Manufactured Home (UBC)                                                                                                                                                                                                                                                                            |
| (2) TELEPHONE 270 234 1655                                                                                                                                                       | Manufactured Home (HUD) Other (please specify)                                                                                                                                                                                                                                                                                        |
|                                                                                                                                                                                  | all existing & proposed structure location(s), parking, setbacks to all cation & width & all easements & rights-of-way which abut the parcel.                                                                                                                                                                                         |
| THIS SECTION TO BE COMPLETED BY CO                                                                                                                                               | DMMUNITY DEVELOPMENT DEPARTMENT STAFF 🖘                                                                                                                                                                                                                                                                                               |
| ZONE RMF-8                                                                                                                                                                       | Maximum coverage of lot by structures 70%                                                                                                                                                                                                                                                                                             |
| SETBACKS: Front <u>20/25′</u> from property line (PL) or from center of ROW, whichever is greater                                                                                | Permanent Foundation Required: YESNO                                                                                                                                                                                                                                                                                                  |
| Side 5 / 3 from PL, Rear 10 / 5 from P                                                                                                                                           | Parking Req'mt Z                                                                                                                                                                                                                                                                                                                      |
| Maximum Height 35'                                                                                                                                                               | Special Conditions Does not include additional directions unit  CENSUS TRAFFIC ANNX#                                                                                                                                                                                                                                                  |
| IVIAXIII UIII TIEIGITE                                                                                                                                                           | CENSUS TRAFFIC ANNX#                                                                                                                                                                                                                                                                                                                  |
| structure authorized by this application cannot be occuping Occupancy has been issued, if applicable, by the Building I hereby acknowledge that I have read this application and | ved, in writing, by the Community Development Department. The ed until a final inspection has been completed and a Certificate of g Department (Section 305, Uniform Building Code).  the information is correct; I agree to comply with any and all codes, by the project. I understand that failure to comply shall result in legal |
| action, which may include but not necessarily be limited to                                                                                                                      |                                                                                                                                                                                                                                                                                                                                       |
| Applicant Signature w/ //////////////////////////////////                                                                                                                        | Date 4-5-04                                                                                                                                                                                                                                                                                                                           |
| Department Approval <u>Haylen Wanderso</u>                                                                                                                                       | Date <u>4-5-04</u>                                                                                                                                                                                                                                                                                                                    |
| Additional water and/or sewer tap fee(s) are required:                                                                                                                           | YES NO W/O No.                                                                                                                                                                                                                                                                                                                        |
| Utility Accounting (MUCCS)                                                                                                                                                       | Date US                                                                                                                                                                                                                                                                                                                               |
| VALID FOR SIX MONTHS FROM DATE OF ISSUANCE                                                                                                                                       | (Section 9-3-2C Grand Junction Zoning & Development Code)                                                                                                                                                                                                                                                                             |

(Pink: Building Department)

|               |                 |          |     |           |                                        |               | are - Min-to et teates.   |                                                         |                       |             | C            | 11           | IP           | ET        | Α   |   | A                                       | V        | E        |                             | -        |   |     |     |                     |             |            | TO of send of abbas               | 1670-0-17    |                          |                                       |      |                                         |                  |
|---------------|-----------------|----------|-----|-----------|----------------------------------------|---------------|---------------------------|---------------------------------------------------------|-----------------------|-------------|--------------|--------------|--------------|-----------|-----|---|-----------------------------------------|----------|----------|-----------------------------|----------|---|-----|-----|---------------------|-------------|------------|-----------------------------------|--------------|--------------------------|---------------------------------------|------|-----------------------------------------|------------------|
| -             | 3               |          | 1   |           |                                        |               | # 0000# M to - 17.        |                                                         |                       |             | _            | 57           | 7/-          | _,        | •   |   |                                         |          |          |                             |          |   |     |     |                     |             |            |                                   |              |                          | ************                          |      |                                         |                  |
|               |                 |          |     |           |                                        |               |                           | of Wilsonia cont.                                       |                       |             | (            | 1 at         | نم           | سر        | د ر |   |                                         |          |          |                             |          |   |     |     |                     |             |            | A. (San de la Contra              |              |                          |                                       |      | *************************************** | -                |
|               |                 |          |     |           | g t - 18 fee - 15 fee                  |               | miner emilia              |                                                         |                       |             | ,            |              | J            |           |     |   | and the made of the                     |          |          |                             |          |   |     |     |                     |             |            |                                   |              |                          |                                       |      |                                         |                  |
|               |                 |          |     |           |                                        | and some some | man to the same of        |                                                         |                       |             |              | 1            |              | 1         |     |   |                                         |          |          |                             |          |   |     |     |                     |             |            |                                   |              |                          |                                       | -    |                                         |                  |
|               |                 |          |     |           |                                        |               |                           |                                                         |                       |             |              | 1            | -            |           |     |   | 1 1 grapher                             |          |          | en en enem                  | 1        |   |     | -   |                     |             |            |                                   |              | 1                        |                                       |      |                                         |                  |
| -             |                 |          |     |           | 1                                      |               |                           |                                                         |                       |             |              |              | -            | Ť         |     |   | *************************************** | ļ        | <b> </b> | -                           | Ī        |   |     |     |                     |             |            |                                   |              |                          |                                       |      |                                         |                  |
| -             |                 | -        |     |           |                                        |               |                           |                                                         |                       |             |              |              |              |           |     |   |                                         |          | 1        |                             |          | - |     |     | -                   |             |            |                                   |              |                          |                                       |      |                                         |                  |
| -             |                 |          |     |           |                                        |               | Salted at State of a con- | rangelijk vir om milijan                                |                       |             | -            | <del> </del> | -            | 1         | -   |   |                                         |          | 1        | ļ                           | -        | - | -   | -   |                     |             |            |                                   |              |                          |                                       |      | -                                       |                  |
|               |                 |          |     |           |                                        |               | a i a manere e en a sa    | Parallel VIII Co.                                       |                       |             |              | ļ            | -            |           |     |   |                                         |          | 1        |                             | ļ        | - |     |     |                     |             |            |                                   |              |                          |                                       |      |                                         |                  |
| -             | -               | ļ        |     |           |                                        |               |                           |                                                         |                       |             | -            | -            | -            | -         | -   |   |                                         |          | -        |                             | -        | - | -   | 1   | - 2                 | 2-7         | 14         | ah                                | . /          |                          | //                                    |      |                                         | TBE              |
|               |                 | -        |     |           |                                        |               |                           |                                                         |                       |             |              |              |              |           |     |   | er værrær frir                          |          | -        |                             |          | - |     | A / | 70                  | г ф         | TC         | <i>)</i><br>N                     | aye          | es                       | -14                                   | end  | nsi                                     |                  |
|               | -               | -        |     |           |                                        |               |                           |                                                         |                       |             | -            | <u> </u>     |              |           |     |   |                                         |          | -        | an programme of the same of |          | - |     | AN  | ا <b>بار</b><br>ا ۲ | CH.         | AN         | GE (                              | DV S         | ETE                      | ACI                                   | (S M | บร                                      | FBE              |
| +             |                 | ļ        |     |           |                                        |               |                           |                                                         |                       |             |              |              |              | -         |     |   |                                         | ļ        |          |                             | -        |   |     |     |                     |             |            |                                   |              |                          |                                       |      |                                         | ₩G               |
| -             | -               |          |     |           |                                        |               |                           |                                                         |                       | ļ           |              |              |              |           |     |   |                                         |          | -        |                             | ļ        | - |     | RE  | : SP                | Ö           | isi        | 31LI                              | ΙΥ           | (PF)                     | ROI                                   | ER   | Y                                       |                  |
|               |                 | ļ        |     |           |                                        |               |                           | manager or the state of                                 |                       |             |              |              | 1            | -         |     |   |                                         |          |          | ļ                           | ļ        |   | -   | -16 | )CA                 | TE          | Al         | 1D 1                              | DEI          | VIIE                     | YL                                    | ASE  | MEN                                     | ITS              |
|               |                 | ļ        |     |           |                                        |               |                           |                                                         |                       |             |              | -            | -            |           |     |   |                                         |          | -        |                             | -        |   | -   | AI  | טוי                 | ۲K          | UĽ         | CKI                               | 1 L          | INES                     | , , , , , , , , , , , , , , , , , , , |      |                                         |                  |
|               |                 | <u> </u> |     |           |                                        | <i>7</i> 0    | (                         |                                                         |                       |             |              |              |              | -         |     |   | hayayanı is gir Phillip                 |          | -        |                             |          | - |     | -   | _                   | _           |            |                                   |              |                          |                                       |      |                                         |                  |
| -             |                 | -        |     |           |                                        | 50            |                           |                                                         |                       |             |              | ļ            |              |           |     |   |                                         |          | -        |                             |          | - | -   | .   | -                   |             |            |                                   |              | ļ                        |                                       |      |                                         |                  |
| -             | -               |          |     |           |                                        |               |                           |                                                         |                       |             | -            | 1            | +            | -         | - - |   |                                         |          | ļ        | -                           |          |   |     |     | -                   |             |            |                                   |              |                          |                                       |      |                                         |                  |
|               |                 | 1        | 1   |           |                                        |               |                           |                                                         |                       |             |              | -            | <u> </u>     | -         |     |   |                                         |          |          | -                           | -        |   |     |     | -                   |             |            |                                   |              |                          |                                       |      |                                         | <del>-</del>     |
|               | 1               | 100 ASE  | 1   |           | **************                         |               | ************              | da reida - risana . e .                                 |                       | ļ. <u>.</u> | ļ            | -            | -            | -         |     |   |                                         | <br>     | -        |                             | ļ        | - |     | +   | -                   | -7          | -,         | <u></u>                           |              | 1                        | _                                     |      | . 7                                     | 4                |
| -   -   -   - | \_ <b>_</b>     |          | 5   |           |                                        |               |                           |                                                         |                       |             | ļ            | ļ            |              | -         |     |   |                                         |          | -        | 1                           | -        |   |     | 10  | Ja                  | -4-         | L          | <u>o</u> J                        | -            | 6                        | 7                                     | S۷   | ) [                                     | H                |
| -             | -               | 1 -      | 2   |           | ne e e e e e e e e e e e e e e e e e e |               |                           |                                                         |                       | -           | <del> </del> | 6-56         | <u> </u>     |           | -   |   |                                         |          | -        |                             | ļ        |   |     |     | -                   |             |            |                                   |              | Ì                        |                                       |      |                                         |                  |
| ļ             |                 | -        |     |           |                                        |               |                           |                                                         |                       |             | <del> </del> | EXI          | (m)          | ران<br>حر | 7   |   |                                         | Ì        |          |                             | -        | - |     |     |                     |             |            |                                   |              |                          |                                       |      |                                         |                  |
| -             | -               | -        |     |           |                                        |               | ****                      |                                                         |                       | <u> </u>    | ļ            | -            | <del> </del> | -         |     |   |                                         |          | -        | ļ                           | -        | " |     |     | - -                 |             |            | and a r 10 <del>dda</del> mae res | 4.790.900p.c |                          |                                       |      |                                         |                  |
| -             | _               |          |     |           |                                        |               | #111.70 JP16#11           |                                                         |                       |             | -            | -            | }            | -         | -   |   |                                         | ļ        | -        | ļ                           | ļ        | - |     |     |                     |             |            | -1                                |              | ļ                        |                                       |      |                                         |                  |
| -             |                 | ļ        |     |           |                                        |               | -                         |                                                         |                       |             | ļ            |              | -            | -         |     |   |                                         |          | -        | <del> </del>                | ļ        | - | -   |     | - -                 |             |            |                                   |              |                          |                                       |      |                                         |                  |
|               |                 | <u> </u> |     |           |                                        |               | and the second as         |                                                         |                       |             | <del> </del> |              | 0            | 1         |     |   |                                         | ļ        |          |                             |          |   |     | П   | -                   | -0          | 4          |                                   | h            | 0                        | 16                                    | 1    |                                         |                  |
|               | -               | ļ        |     |           |                                        | 4             | 6                         | 7                                                       |                       |             | ļ            | 2            |              | -         | -   |   | <del>// /</del>                         | _        | -        | -                           | <u> </u> | - | A   | ¢ς  | JP                  | TE          | Ò          | 7                                 | Jay          | BAC<br>ITY<br>LIC<br>PRO | 140                                   | ALIG | TR                                      | F                |
|               |                 | -        |     | Y         | ۲                                      | 4             |                           |                                                         |                       |             | ļ            |              | ļ            | -         |     |   | 164 T. W. W. W. W.                      |          |          |                             | -        | - | I A | MY  | dH                  | AN          | GE<br>Tal  | OF<br>V TV                        | De i         | DAL                      | no<br>PU                              | WN   | NG                                      |                  |
|               |                 | ļ        |     | <u>'T</u> |                                        |               |                           |                                                         |                       |             | -            | -            | 0            | +         | - 1 |   |                                         | <u> </u> | -        | <del> </del>                | -        | - |     | )EF |                     | T           | 5.1        | 345                               | AE           | LIC                      | ANT                                   | 'S   |                                         |                  |
|               |                 | ļ        |     |           |                                        |               |                           | ***************                                         |                       | <u> </u>    |              | ļ-3          |              |           |     |   |                                         | ļ        | -        | ļ                           |          | - | F   | RES | PO?<br>Alti         | VSI         | BIII<br>ND | MANA<br>MOE                       | NT           | FY                       | EAS                                   | EME  | NT                                      | <b>)</b> -       |
| -             |                 | ļ        |     |           |                                        |               | CT ST MARKET              |                                                         |                       |             |              | ļ            | -            | -         |     |   | -                                       | ļ        |          |                             |          |   |     | NE  | PF                  | <b>30</b> F | ≥ER        | ΤŸ                                | IN           | ES.                      |                                       |      |                                         | and the second   |
| -             | -               |          |     |           |                                        |               | ## A T T T A B            |                                                         |                       |             | 1            | Rus          | مجرد<br>مرزد | P         | -   |   |                                         |          | -        | -                           | -        |   | _   | -   | }                   |             |            |                                   |              |                          |                                       |      |                                         | 3 <sup>3</sup> 7 |
| -             |                 | ļ        |     |           |                                        |               |                           |                                                         | perior and ordered to |             |              |              |              |           |     |   |                                         |          |          |                             |          |   |     |     |                     | _           |            |                                   |              | ļ                        |                                       |      |                                         | -                |
|               | -               | 1        |     |           |                                        |               | <b>6</b>                  |                                                         |                       | ļ           |              | ļ            |              |           | _   |   |                                         |          |          | -                           | -        |   | -   | -   | -                   | -           |            |                                   |              |                          |                                       |      |                                         |                  |
|               |                 |          |     |           |                                        | 20            |                           | ,                                                       |                       |             |              |              | -            |           |     |   |                                         |          |          | ļ                           |          | - | _   |     | _                   |             |            | ******                            |              | ļ                        |                                       |      |                                         |                  |
|               | 1               |          |     |           |                                        |               | ran Merkenselaha          | 0 6 <b>4 1</b> 0 10 10 10 10 10 10 10 10 10 10 10 10 10 |                       |             | 1            |              |              | -         | -   |   |                                         | ļ        |          | ļ                           | <u>.</u> |   | ļ., | -   | -                   | _ -         |            | 180 to 100 strape y .             |              |                          |                                       |      |                                         | ····             |
| -             | t des atrascas. | ļ        |     |           |                                        |               |                           |                                                         |                       |             | ļ            | ļ            |              | _         |     |   |                                         | <u></u>  | ļ        | ļ                           | ļ        |   |     |     | _ _                 |             |            |                                   |              |                          |                                       |      |                                         | ···.             |
| -             | -               | -        |     |           |                                        |               |                           |                                                         |                       | ļ           | -            | 1            | ļ            |           | _   |   | ***                                     | ļ        | -        |                             | ļ        | - | -   | _   | _                   | _           |            |                                   |              |                          |                                       |      |                                         | ٠.               |
|               | -               | -        |     |           |                                        |               |                           |                                                         |                       | -           |              |              | <u> </u>     | -         |     |   |                                         | <u> </u> |          |                             | 1_       |   |     | -   | -                   |             |            |                                   |              |                          |                                       |      |                                         |                  |
| -             |                 |          |     |           |                                        |               |                           | <b>/</b>                                                | 11                    |             |              | 5            | 2"           | -         |     |   |                                         |          |          | T                           | X        | 1 | ļ   | -   |                     |             |            |                                   |              | ļ                        |                                       |      |                                         |                  |
| -             |                 |          | ļ   |           | and the second                         |               |                           | A                                                       | -ll                   | E'          | <u> </u>     | 5            |              |           |     |   |                                         |          |          | <u>(</u>                    | 4 '`     | - |     |     | -                   |             |            |                                   |              |                          |                                       |      |                                         |                  |
| 1             |                 | ,        | . 1 |           |                                        |               | V                         |                                                         |                       |             |              | 1            | •            | 1         | 1   | ı |                                         |          | •        |                             | 1        | , |     |     |                     | 1           | •          | •                                 |              |                          |                                       |      |                                         |                  |