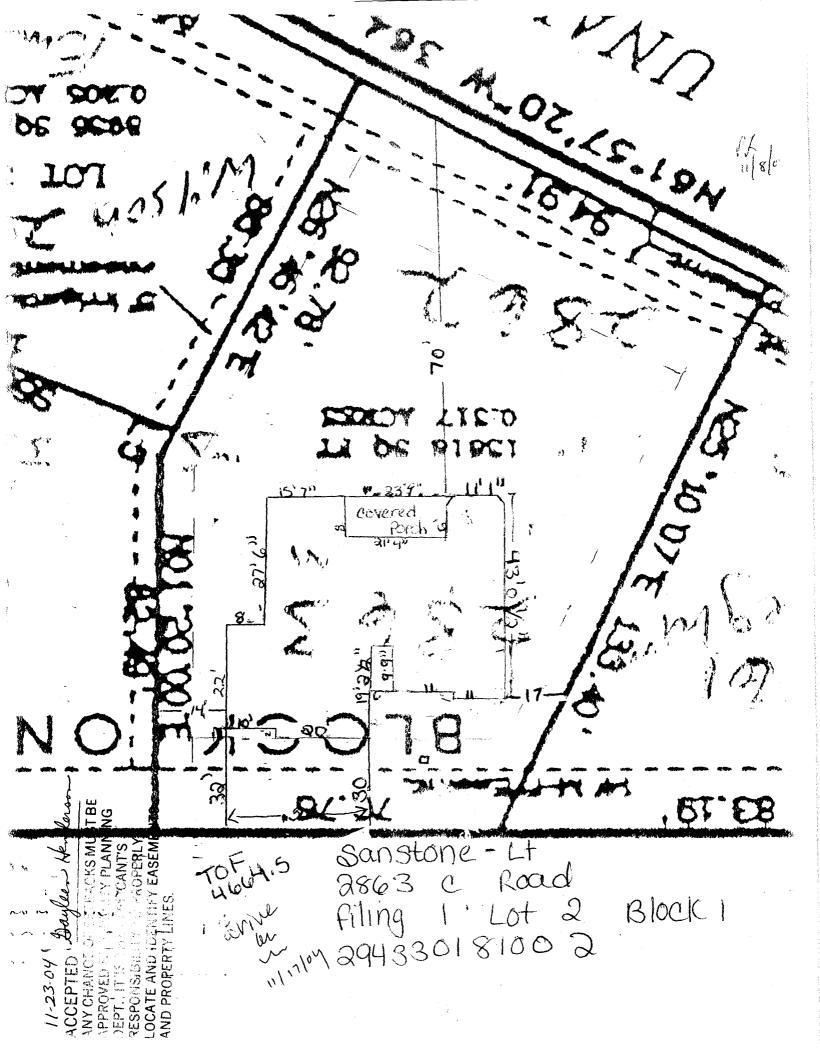

**Community Development Department** 

| es | )_  |
|----|-----|
|    | (V) |
|    | 10  |

| Building Address 2863 C Road                                                                                                                                                                                                                                                                                                                                                                                                                                                                                                                                                                                                                                                                                                                                                                                                                                                                                                                                                                                                                                                                                                                                                                                                                                                                                                                                                                                                                                                                                                                                                                                                                                                                                                                                                                                                                                                                                                                                                                                                                                                                                                   | No. of Existing Bldgs No. Proposed                                         |
|--------------------------------------------------------------------------------------------------------------------------------------------------------------------------------------------------------------------------------------------------------------------------------------------------------------------------------------------------------------------------------------------------------------------------------------------------------------------------------------------------------------------------------------------------------------------------------------------------------------------------------------------------------------------------------------------------------------------------------------------------------------------------------------------------------------------------------------------------------------------------------------------------------------------------------------------------------------------------------------------------------------------------------------------------------------------------------------------------------------------------------------------------------------------------------------------------------------------------------------------------------------------------------------------------------------------------------------------------------------------------------------------------------------------------------------------------------------------------------------------------------------------------------------------------------------------------------------------------------------------------------------------------------------------------------------------------------------------------------------------------------------------------------------------------------------------------------------------------------------------------------------------------------------------------------------------------------------------------------------------------------------------------------------------------------------------------------------------------------------------------------|----------------------------------------------------------------------------|
| Parcel No. <u>894330181003</u>                                                                                                                                                                                                                                                                                                                                                                                                                                                                                                                                                                                                                                                                                                                                                                                                                                                                                                                                                                                                                                                                                                                                                                                                                                                                                                                                                                                                                                                                                                                                                                                                                                                                                                                                                                                                                                                                                                                                                                                                                                                                                                 | Sq. Ft. of Existing Bldgs Sq. Ft. Proposed 1567.10                         |
| subdivision Unaweep Heights                                                                                                                                                                                                                                                                                                                                                                                                                                                                                                                                                                                                                                                                                                                                                                                                                                                                                                                                                                                                                                                                                                                                                                                                                                                                                                                                                                                                                                                                                                                                                                                                                                                                                                                                                                                                                                                                                                                                                                                                                                                                                                    | Sq. Ft. of Lot / Parcel 13816 Sq. F+                                       |
| Filing Block Lot                                                                                                                                                                                                                                                                                                                                                                                                                                                                                                                                                                                                                                                                                                                                                                                                                                                                                                                                                                                                                                                                                                                                                                                                                                                                                                                                                                                                                                                                                                                                                                                                                                                                                                                                                                                                                                                                                                                                                                                                                                                                                                               | Sq. Ft. Coverage of Lot by Structures & Impervious Surface                 |
| OWNER INFORMATION:                                                                                                                                                                                                                                                                                                                                                                                                                                                                                                                                                                                                                                                                                                                                                                                                                                                                                                                                                                                                                                                                                                                                                                                                                                                                                                                                                                                                                                                                                                                                                                                                                                                                                                                                                                                                                                                                                                                                                                                                                                                                                                             | (Total Existing & Proposed) 1557.10 11Ving 702.90                          |
| Name Pinnacle Homes                                                                                                                                                                                                                                                                                                                                                                                                                                                                                                                                                                                                                                                                                                                                                                                                                                                                                                                                                                                                                                                                                                                                                                                                                                                                                                                                                                                                                                                                                                                                                                                                                                                                                                                                                                                                                                                                                                                                                                                                                                                                                                            | DESCRIPTION OF WORK & INTENDED USE:                                        |
| Address 3111 F Road                                                                                                                                                                                                                                                                                                                                                                                                                                                                                                                                                                                                                                                                                                                                                                                                                                                                                                                                                                                                                                                                                                                                                                                                                                                                                                                                                                                                                                                                                                                                                                                                                                                                                                                                                                                                                                                                                                                                                                                                                                                                                                            | New Single Family Home (*check type below) Interior Remodel Addition       |
| City/State/Zip GrandJC+, CO 81504                                                                                                                                                                                                                                                                                                                                                                                                                                                                                                                                                                                                                                                                                                                                                                                                                                                                                                                                                                                                                                                                                                                                                                                                                                                                                                                                                                                                                                                                                                                                                                                                                                                                                                                                                                                                                                                                                                                                                                                                                                                                                              | *TYPE OF HOME PROPOSED:                                                    |
| APPLICANT INFORMATION:                                                                                                                                                                                                                                                                                                                                                                                                                                                                                                                                                                                                                                                                                                                                                                                                                                                                                                                                                                                                                                                                                                                                                                                                                                                                                                                                                                                                                                                                                                                                                                                                                                                                                                                                                                                                                                                                                                                                                                                                                                                                                                         | TIPE OF HOME PROPOSED:                                                     |
| Name <u>Pinnacle</u> Homes                                                                                                                                                                                                                                                                                                                                                                                                                                                                                                                                                                                                                                                                                                                                                                                                                                                                                                                                                                                                                                                                                                                                                                                                                                                                                                                                                                                                                                                                                                                                                                                                                                                                                                                                                                                                                                                                                                                                                                                                                                                                                                     | Site Built Manufactured Home (UBC) Manufactured Home (HUD)                 |
| Address 311 F ROLD                                                                                                                                                                                                                                                                                                                                                                                                                                                                                                                                                                                                                                                                                                                                                                                                                                                                                                                                                                                                                                                                                                                                                                                                                                                                                                                                                                                                                                                                                                                                                                                                                                                                                                                                                                                                                                                                                                                                                                                                                                                                                                             | Other (please specify):                                                    |
| City/State/Zip Grand Jot, CO 81504                                                                                                                                                                                                                                                                                                                                                                                                                                                                                                                                                                                                                                                                                                                                                                                                                                                                                                                                                                                                                                                                                                                                                                                                                                                                                                                                                                                                                                                                                                                                                                                                                                                                                                                                                                                                                                                                                                                                                                                                                                                                                             | NOTES: NEW Home                                                            |
| Telephone <u>241-6646</u>                                                                                                                                                                                                                                                                                                                                                                                                                                                                                                                                                                                                                                                                                                                                                                                                                                                                                                                                                                                                                                                                                                                                                                                                                                                                                                                                                                                                                                                                                                                                                                                                                                                                                                                                                                                                                                                                                                                                                                                                                                                                                                      | Construction                                                               |
| DECUMPED: One plat plan on 9 1/0" v 11" paper chowing all a                                                                                                                                                                                                                                                                                                                                                                                                                                                                                                                                                                                                                                                                                                                                                                                                                                                                                                                                                                                                                                                                                                                                                                                                                                                                                                                                                                                                                                                                                                                                                                                                                                                                                                                                                                                                                                                                                                                                                                                                                                                                    | xisting & proposed structure location(s), parking, setbacks to all         |
|                                                                                                                                                                                                                                                                                                                                                                                                                                                                                                                                                                                                                                                                                                                                                                                                                                                                                                                                                                                                                                                                                                                                                                                                                                                                                                                                                                                                                                                                                                                                                                                                                                                                                                                                                                                                                                                                                                                                                                                                                                                                                                                                |                                                                            |
| property lines, ingress/egress to the property, driveway location                                                                                                                                                                                                                                                                                                                                                                                                                                                                                                                                                                                                                                                                                                                                                                                                                                                                                                                                                                                                                                                                                                                                                                                                                                                                                                                                                                                                                                                                                                                                                                                                                                                                                                                                                                                                                                                                                                                                                                                                                                                              | on & width & all easements & rights-of-way which abut the parcel.          |
| THIS SECTION TO BE COMPLETED BY COM                                                                                                                                                                                                                                                                                                                                                                                                                                                                                                                                                                                                                                                                                                                                                                                                                                                                                                                                                                                                                                                                                                                                                                                                                                                                                                                                                                                                                                                                                                                                                                                                                                                                                                                                                                                                                                                                                                                                                                                                                                                                                            | MUNITY DEVELOPMENT DEPARTMENT STAFF                                        |
| THIS SECTION TO BE COMPLETED BY | on & width & all easements & rights-of-way which abut the parcel.          |
| THIS SECTION TO BE COMPLETED BY | MUNITY DEVELOPMENT DEPARTMENT STAFF  Maximum coverage of lot by structures |
| THIS SECTION TO BE COMPLETED BY | MUNITY DEVELOPMENT DEPARTMENT STAFF  Maximum coverage of lot by structures |
| THIS SECTION TO BE COMPLETED BY | MUNITY DEVELOPMENT DEPARTMENT STAFF  Maximum coverage of lot by structures |
| THIS SECTION TO BE COMPLETED BY | MUNITY DEVELOPMENT DEPARTMENT STAFF  Maximum coverage of lot by structures |
| THIS SECTION TO BE COMPLETED BY | MUNITY DEVELOPMENT DEPARTMENT STAFF  Maximum coverage of lot by structures |
| THIS SECTION TO BE COMPLETED BY | MUNITY DEVELOPMENT DEPARTMENT STAFF  Maximum coverage of lot by structures |
| THIS SECTION TO BE COMPLETED BY | MUNITY DEVELOPMENT DEPARTMENT STAFF  Maximum coverage of lot by structures |
| THIS SECTION TO BE COMPLETED BY | MUNITY DEVELOPMENT DEPARTMENT STAFF  Maximum coverage of lot by structures |
| THIS SECTION TO BE COMPLETED BY | MUNITY DEVELOPMENT DEPARTMENT STAFF  Maximum coverage of lot by structures |
| THIS SECTION TO BE COMPLETED BY | MUNITY DEVELOPMENT DEPARTMENT STAFF  Maximum coverage of lot by structures |