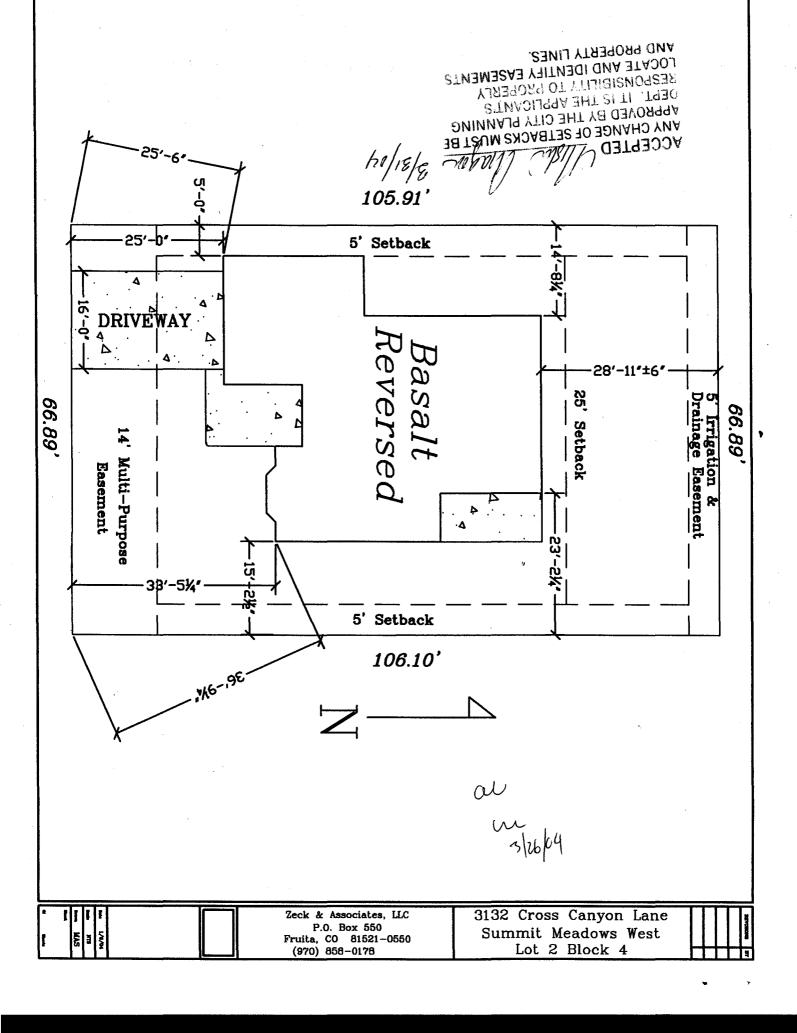

## PLANNING CLEARANCE

(Single Family Residential and Accessory Structures)

Community Development Department

| BLDG | PERMIT NO. |  |
|------|------------|--|

|                                                                   | Your Bridge to a Better Community                                                                                                                                                                                                                                                                                                                                                                                                                                                                                                                                                                                                                                                                                                                                                                                                                                                                                                                                                                                                                                                                                                                                                                                                                                                                                                                                                                                                                                                                                                                                                                                                                                                                                                                                                                                                                                                                                                                                                                                                                                                                                              |
|-------------------------------------------------------------------|--------------------------------------------------------------------------------------------------------------------------------------------------------------------------------------------------------------------------------------------------------------------------------------------------------------------------------------------------------------------------------------------------------------------------------------------------------------------------------------------------------------------------------------------------------------------------------------------------------------------------------------------------------------------------------------------------------------------------------------------------------------------------------------------------------------------------------------------------------------------------------------------------------------------------------------------------------------------------------------------------------------------------------------------------------------------------------------------------------------------------------------------------------------------------------------------------------------------------------------------------------------------------------------------------------------------------------------------------------------------------------------------------------------------------------------------------------------------------------------------------------------------------------------------------------------------------------------------------------------------------------------------------------------------------------------------------------------------------------------------------------------------------------------------------------------------------------------------------------------------------------------------------------------------------------------------------------------------------------------------------------------------------------------------------------------------------------------------------------------------------------|
| Building Address 3132 Cross Canyon                                | No. of Existing Bldgs Proposed Proposed                                                                                                                                                                                                                                                                                                                                                                                                                                                                                                                                                                                                                                                                                                                                                                                                                                                                                                                                                                                                                                                                                                                                                                                                                                                                                                                                                                                                                                                                                                                                                                                                                                                                                                                                                                                                                                                                                                                                                                                                                                                                                        |
| Parcel No. 2943-152-93-002                                        | Sq. Ft. of Existing Bldgs N/A Proposed 1765                                                                                                                                                                                                                                                                                                                                                                                                                                                                                                                                                                                                                                                                                                                                                                                                                                                                                                                                                                                                                                                                                                                                                                                                                                                                                                                                                                                                                                                                                                                                                                                                                                                                                                                                                                                                                                                                                                                                                                                                                                                                                    |
| Subdivision Summit Meadows West                                   | Sq. Ft. of Lot / Parcel 709/                                                                                                                                                                                                                                                                                                                                                                                                                                                                                                                                                                                                                                                                                                                                                                                                                                                                                                                                                                                                                                                                                                                                                                                                                                                                                                                                                                                                                                                                                                                                                                                                                                                                                                                                                                                                                                                                                                                                                                                                                                                                                                   |
| Filing/ Block 4 Lot2                                              | Sq. Ft. Coverage of Lot by Structures & Impervious Surface (Total Existing & Proposed)                                                                                                                                                                                                                                                                                                                                                                                                                                                                                                                                                                                                                                                                                                                                                                                                                                                                                                                                                                                                                                                                                                                                                                                                                                                                                                                                                                                                                                                                                                                                                                                                                                                                                                                                                                                                                                                                                                                                                                                                                                         |
| OWNER INFORMATION:                                                |                                                                                                                                                                                                                                                                                                                                                                                                                                                                                                                                                                                                                                                                                                                                                                                                                                                                                                                                                                                                                                                                                                                                                                                                                                                                                                                                                                                                                                                                                                                                                                                                                                                                                                                                                                                                                                                                                                                                                                                                                                                                                                                                |
| Name Zeck + Associates, LLC                                       | DESCRIPTION OF WORK & INTENDED USE:                                                                                                                                                                                                                                                                                                                                                                                                                                                                                                                                                                                                                                                                                                                                                                                                                                                                                                                                                                                                                                                                                                                                                                                                                                                                                                                                                                                                                                                                                                                                                                                                                                                                                                                                                                                                                                                                                                                                                                                                                                                                                            |
| Address <u>P.O. Box 550</u>                                       | New Single Family Home (*check type below) Interior Remodel Addition                                                                                                                                                                                                                                                                                                                                                                                                                                                                                                                                                                                                                                                                                                                                                                                                                                                                                                                                                                                                                                                                                                                                                                                                                                                                                                                                                                                                                                                                                                                                                                                                                                                                                                                                                                                                                                                                                                                                                                                                                                                           |
| City/State/Zip Erwita, CO 81521                                   | Other (please specify):                                                                                                                                                                                                                                                                                                                                                                                                                                                                                                                                                                                                                                                                                                                                                                                                                                                                                                                                                                                                                                                                                                                                                                                                                                                                                                                                                                                                                                                                                                                                                                                                                                                                                                                                                                                                                                                                                                                                                                                                                                                                                                        |
| APPLICANT INFORMATION:                                            | *TYPE OF HOME PROPOSED:                                                                                                                                                                                                                                                                                                                                                                                                                                                                                                                                                                                                                                                                                                                                                                                                                                                                                                                                                                                                                                                                                                                                                                                                                                                                                                                                                                                                                                                                                                                                                                                                                                                                                                                                                                                                                                                                                                                                                                                                                                                                                                        |
| Name <u>Zeck + Associates, U.C.</u> Address <u>P.O. Box</u> 550   | Site Built                                                                                                                                                                                                                                                                                                                                                                                                                                                                                                                                                                                                                                                                                                                                                                                                                                                                                                                                                                                                                                                                                                                                                                                                                                                                                                                                                                                                                                                                                                                                                                                                                                                                                                                                                                                                                                                                                                                                                                                                                                                                                                                     |
|                                                                   |                                                                                                                                                                                                                                                                                                                                                                                                                                                                                                                                                                                                                                                                                                                                                                                                                                                                                                                                                                                                                                                                                                                                                                                                                                                                                                                                                                                                                                                                                                                                                                                                                                                                                                                                                                                                                                                                                                                                                                                                                                                                                                                                |
| City / State / Zip Fruita, CO 81521                               | NOTES:                                                                                                                                                                                                                                                                                                                                                                                                                                                                                                                                                                                                                                                                                                                                                                                                                                                                                                                                                                                                                                                                                                                                                                                                                                                                                                                                                                                                                                                                                                                                                                                                                                                                                                                                                                                                                                                                                                                                                                                                                                                                                                                         |
| Telephone (970) 858 - 0178                                        |                                                                                                                                                                                                                                                                                                                                                                                                                                                                                                                                                                                                                                                                                                                                                                                                                                                                                                                                                                                                                                                                                                                                                                                                                                                                                                                                                                                                                                                                                                                                                                                                                                                                                                                                                                                                                                                                                                                                                                                                                                                                                                                                |
| REQUIRED: One plot plan, on 8 1/2" x 11" paper, showing all ex    | xisting & proposed structure location(s), parking, setbacks to all                                                                                                                                                                                                                                                                                                                                                                                                                                                                                                                                                                                                                                                                                                                                                                                                                                                                                                                                                                                                                                                                                                                                                                                                                                                                                                                                                                                                                                                                                                                                                                                                                                                                                                                                                                                                                                                                                                                                                                                                                                                             |
| property lines, ingress/egress to the property, driveway location | on & width & all easements & rights-of-way which abut the parcel.                                                                                                                                                                                                                                                                                                                                                                                                                                                                                                                                                                                                                                                                                                                                                                                                                                                                                                                                                                                                                                                                                                                                                                                                                                                                                                                                                                                                                                                                                                                                                                                                                                                                                                                                                                                                                                                                                                                                                                                                                                                              |
|                                                                   | on & width & all easements & rights-of-way which abut the parcel.  MUNITY DEVELOPMENT DEPARTMENT STAFF 199                                                                                                                                                                                                                                                                                                                                                                                                                                                                                                                                                                                                                                                                                                                                                                                                                                                                                                                                                                                                                                                                                                                                                                                                                                                                                                                                                                                                                                                                                                                                                                                                                                                                                                                                                                                                                                                                                                                                                                                                                     |
|                                                                   | MUNITY DEVELOPMENT DEPARTMENT STAFF                                                                                                                                                                                                                                                                                                                                                                                                                                                                                                                                                                                                                                                                                                                                                                                                                                                                                                                                                                                                                                                                                                                                                                                                                                                                                                                                                                                                                                                                                                                                                                                                                                                                                                                                                                                                                                                                                                                                                                                                                                                                                            |
| THIS SECTION TO BE COMPLETED BY COM  ZONE RMF-5                   | MUNITY DEVELOPMENT DEPARTMENT STAFF Maximum coverage of lot by structures                                                                                                                                                                                                                                                                                                                                                                                                                                                                                                                                                                                                                                                                                                                                                                                                                                                                                                                                                                                                                                                                                                                                                                                                                                                                                                                                                                                                                                                                                                                                                                                                                                                                                                                                                                                                                                                                                                                                                                                                                                                      |
| THIS SECTION TO BE COMPLETED BY COM  ZONE                         | MUNITY DEVELOPMENT DEPARTMENT STAFF                                                                                                                                                                                                                                                                                                                                                                                                                                                                                                                                                                                                                                                                                                                                                                                                                                                                                                                                                                                                                                                                                                                                                                                                                                                                                                                                                                                                                                                                                                                                                                                                                                                                                                                                                                                                                                                                                                                                                                                                                                                                                            |
| ZONE RMF-5  SETBACKS: Front 20' from property line (PL)           | MUNITY DEVELOPMENT DEPARTMENT STAFF  Maximum coverage of lot by structures                                                                                                                                                                                                                                                                                                                                                                                                                                                                                                                                                                                                                                                                                                                                                                                                                                                                                                                                                                                                                                                                                                                                                                                                                                                                                                                                                                                                                                                                                                                                                                                                                                                                                                                                                                                                                                                                                                                                                                                                                                                     |
| ZONE                                                              | MUNITY DEVELOPMENT DEPARTMENT STAFF  Maximum coverage of lot by structures NO                                                                                                                                                                                                                                                                                                                                                                                                                                                                                                                                                                                                                                                                                                                                                                                                                                                                                                                                                                                                                                                                                                                                                                                                                                                                                                                                                                                                                                                                                                                                                                                                                                                                                                                                                                                                                                                                                                                                                                                                                                                  |
| THIS SECTION TO BE COMPLETED BY COM  ZONE                         | MUNITY DEVELOPMENT DEPARTMENT STAFF  Maximum coverage of lot by structures                                                                                                                                                                                                                                                                                                                                                                                                                                                                                                                                                                                                                                                                                                                                                                                                                                                                                                                                                                                                                                                                                                                                                                                                                                                                                                                                                                                                                                                                                                                                                                                                                                                                                                                                                                                                                                                                                                                                                                                                                                                     |
| THIS SECTION TO BE COMPLETED BY COM  ZONE                         | MUNITY DEVELOPMENT DEPARTMENT STAFF  Maximum coverage of lot by structures 60%  Permanent Foundation Required: YES NO Parking Requirement 2  Special Conditions Gray foundations registers in writing, by the Community Development Department. The                                                                                                                                                                                                                                                                                                                                                                                                                                                                                                                                                                                                                                                                                                                                                                                                                                                                                                                                                                                                                                                                                                                                                                                                                                                                                                                                                                                                                                                                                                                                                                                                                                                                                                                                                                                                                                                                            |
| THIS SECTION TO BE COMPLETED BY COM  ZONE                         | MUNITY DEVELOPMENT DEPARTMENT STAFF  Maximum coverage of lot by structures 60%  Permanent Foundation Required: YES NO Parking Requirement 2  Special Conditions Eng foundations regit  in writing, by the Community Development Department. The until a final inspection has been completed and a Certificate of                                                                                                                                                                                                                                                                                                                                                                                                                                                                                                                                                                                                                                                                                                                                                                                                                                                                                                                                                                                                                                                                                                                                                                                                                                                                                                                                                                                                                                                                                                                                                                                                                                                                                                                                                                                                               |
| THIS SECTION TO BE COMPLETED BY COM  ZONE                         | MUNITY DEVELOPMENT DEPARTMENT STAFF  Maximum coverage of lot by structures                                                                                                                                                                                                                                                                                                                                                                                                                                                                                                                                                                                                                                                                                                                                                                                                                                                                                                                                                                                                                                                                                                                                                                                                                                                                                                                                                                                                                                                                                                                                                                                                                                                                                                                                                                                                                                                                                                                                                                                                                                                     |
| THIS SECTION TO BE COMPLETED BY COM  ZONE                         | MUNITY DEVELOPMENT DEPARTMENT STAFF  Maximum coverage of lot by structures                                                                                                                                                                                                                                                                                                                                                                                                                                                                                                                                                                                                                                                                                                                                                                                                                                                                                                                                                                                                                                                                                                                                                                                                                                                                                                                                                                                                                                                                                                                                                                                                                                                                                                                                                                                                                                                                                                                                                                                                                                                     |
| THIS SECTION TO BE COMPLETED BY COM  ZONE                         | MUNITY DEVELOPMENT DEPARTMENT STAFF  Maximum coverage of lot by structures  Permanent Foundation Required: YES NO  Parking Requirement  Special Conditions  In foundations  In foundations  In foundations  Requirement  Special Conditions  In foundations  In foundations  In foundation is correct; I agree to completed and a Certificate of epartment (Section 305, Uniform Building Code).  In foundation is correct; I agree to comply with any and all codes, e project. I understand that failure to comply shall result in legal on-use of the building(s).                                                                                                                                                                                                                                                                                                                                                                                                                                                                                                                                                                                                                                                                                                                                                                                                                                                                                                                                                                                                                                                                                                                                                                                                                                                    |
| THIS SECTION TO BE COMPLETED BY COM  ZONE                         | MUNITY DEVELOPMENT DEPARTMENT STAFF  Maximum coverage of lot by structures                                                                                                                                                                                                                                                                                                                                                                                                                                                                                                                                                                                                                                                                                                                                                                                                                                                                                                                                                                                                                                                                                                                                                                                                                                                                                                                                                                                                                                                                                                                                                                                                                                                                                                                                                                                                                                                                                                                                                                                                                                                     |
| SETBACKS: Front                                                   | MUNITY DEVELOPMENT DEPARTMENT STAFF  Maximum coverage of lot by structures  Maximum coverage of lot by structures  Maximum coverage of lot by structures  Permanent Foundation Required: YES  NO  Parking Requirement  Special Conditions  Sup foundations  Requirement  The until a final inspection has been completed and a Certificate of epartment (Section 305, Uniform Building Code).  In information is correct; I agree to comply with any and all codes, e project. I understand that failure to comply shall result in legal on-use of the building(s).  Date  Dat |