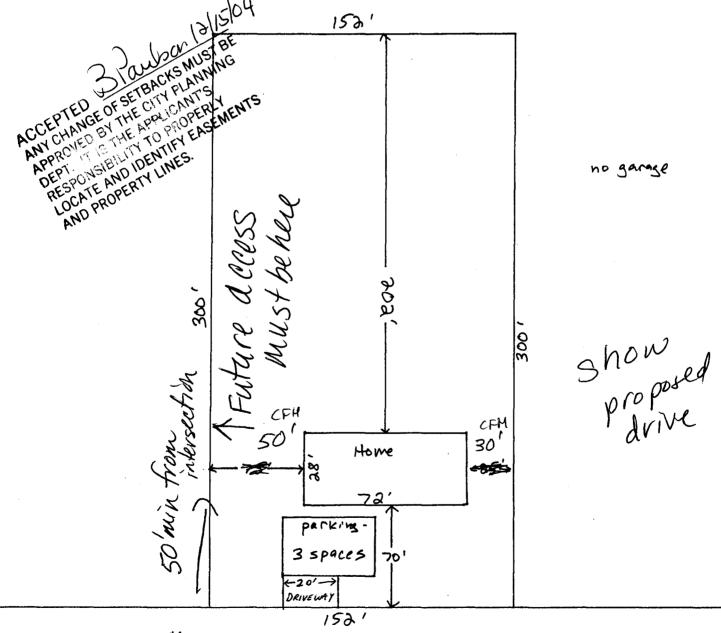

| BLDG | PERMIT | NO. |  |       |
|------|--------|-----|--|-------|
|      |        |     |  | <br>_ |

|                                                                                                                                                                                                                                                                                                                                                                                                                                                                                                                                                                                                                             | · · · · · · · · · · · · · · · · · · ·                                                                 |
|-----------------------------------------------------------------------------------------------------------------------------------------------------------------------------------------------------------------------------------------------------------------------------------------------------------------------------------------------------------------------------------------------------------------------------------------------------------------------------------------------------------------------------------------------------------------------------------------------------------------------------|-------------------------------------------------------------------------------------------------------|
| Building Address <u>2924 D1/2 RJ</u>                                                                                                                                                                                                                                                                                                                                                                                                                                                                                                                                                                                        | No. of Existing Bldgs No. Proposed                                                                    |
| Parcel No. <u>2943-172-00-257</u>                                                                                                                                                                                                                                                                                                                                                                                                                                                                                                                                                                                           | Sq. Ft. of Existing Bldgs Sq. Ft. Proposed 1920                                                       |
| Subdivision                                                                                                                                                                                                                                                                                                                                                                                                                                                                                                                                                                                                                 | Sq. Ft. of Lot / Parcel 45,600, -1,057 acres                                                          |
| Filing Block Lot                                                                                                                                                                                                                                                                                                                                                                                                                                                                                                                                                                                                            | Sq. Ft. Coverage of Lot by Structures & Impervious Surface (Total Existing & Proposed)                |
| OWNER INFORMATION:                                                                                                                                                                                                                                                                                                                                                                                                                                                                                                                                                                                                          |                                                                                                       |
| Name Elvin & Sandra Boss                                                                                                                                                                                                                                                                                                                                                                                                                                                                                                                                                                                                    | DESCRIPTION OF WORK & INTENDED USE:                                                                   |
| Address 2924 D1/2 Rd                                                                                                                                                                                                                                                                                                                                                                                                                                                                                                                                                                                                        | New Single Family Home (*check type below) Interior Remodel Addition                                  |
| City/State/Zip Grand Janeton, Co. 8/504                                                                                                                                                                                                                                                                                                                                                                                                                                                                                                                                                                                     | Other (please specify):                                                                               |
| APPLICANT INFORMATION:                                                                                                                                                                                                                                                                                                                                                                                                                                                                                                                                                                                                      | *TYPE OF HOME PROPOSED:                                                                               |
| Name Jaro 2 Stone Clo Homes For America                                                                                                                                                                                                                                                                                                                                                                                                                                                                                                                                                                                     | Site Built Manufactured Home (UBC) Manufactured Home (HUD)                                            |
| Address 2465 Huy 6450                                                                                                                                                                                                                                                                                                                                                                                                                                                                                                                                                                                                       | Other (please specify):                                                                               |
| <u>.</u>                                                                                                                                                                                                                                                                                                                                                                                                                                                                                                                                                                                                                    | NOTES:                                                                                                |
| Telephone 670 255 8986 6 209-207                                                                                                                                                                                                                                                                                                                                                                                                                                                                                                                                                                                            | 3                                                                                                     |
| DEOLUDED. One plat plan on 0.4/01 v.441 paper abouting all or                                                                                                                                                                                                                                                                                                                                                                                                                                                                                                                                                               | victing & proposed structure lession(s), perking eatherly to all                                      |
| REQUIRED: One plot plan, on 8 1/2" x 11" paper, showing all exproperty lines, ingress/egress to the property, driveway location                                                                                                                                                                                                                                                                                                                                                                                                                                                                                             | n & width & all easements & rights-of-way which abut the parcel.                                      |
| property lines, ingress/egress to the property, driveway locatio                                                                                                                                                                                                                                                                                                                                                                                                                                                                                                                                                            |                                                                                                       |
| THIS SECTION TO BE COMPLETED BY COMM ZONE                                                                                                                                                                                                                                                                                                                                                                                                                                                                                                                                                                                   | n & width & all easements & rights-of-way which abut the parcel.                                      |
| THIS SECTION TO BE COMPLETED BY COMP                                                                                                                                                                                                                                                                                                                                                                                                                                                                                                                                                                                        | n & width & all easements & rights-of-way which abut the parcel.  MUNITY DEVELOPMENT DEPARTMENT STAFF |
| THIS SECTION TO BE COMPLETED BY COMM  ZONE  ZONE                                                                                                                                                                                                                                                                                                                                                                                                                                                                                                                                                                            | MUNITY DEVELOPMENT DEPARTMENT STAFF  Maximum coverage of lot by structures                            |
| THIS SECTION TO BE COMPLETED BY COMM  ZONE                                                                                                                                                                                                                                                                                                                                                                                                                                                                                                                                                                                  | MUNITY DEVELOPMENT DEPARTMENT STAFF  Maximum coverage of lot by structures                            |
| THIS SECTION TO BE COMPLETED BY COMM  ZONE                                                                                                                                                                                                                                                                                                                                                                                                                                                                                                                                                                                  | MUNITY DEVELOPMENT DEPARTMENT STAFF  Maximum coverage of lot by structures                            |
| THIS SECTION TO BE COMPLETED BY COMM  ZONE                                                                                                                                                                                                                                                                                                                                                                                                                                                                                                                                                                                  | MUNITY DEVELOPMENT DEPARTMENT STAFF  Maximum coverage of lot by structures                            |
| THIS SECTION TO BE COMPLETED BY COMM  ZONE                                                                                                                                                                                                                                                                                                                                                                                                                                                                                                                                                                                  | MUNITY DEVELOPMENT DEPARTMENT STAFF  Maximum coverage of lot by structures                            |
| THIS SECTION TO BE COMPLETED BY COMM  ZONE                                                                                                                                                                                                                                                                                                                                                                                                                                                                                                                                                                                  | MUNITY DEVELOPMENT DEPARTMENT STAFF  Maximum coverage of lot by structures                            |
| THIS SECTION TO BE COMPLETED BY COMM  ZONE  SETBACKS: Front  from property line (PL)  Side  Time PL  Rear  Setter from PL  Maximum Height of Structure(s)  Driveway  Location Approval  (Engineer's Initials)  Modifications to this Planning Clearance must be approved, structure authorized by this application cannot be occupied used to company has been issued, if applicable, by the Building De I hereby acknowledge that I have read this application and the ordinances, laws, regulations or restrictions which apply to the action, which may include but not necessarily be limited to no Applicant Signature | MUNITY DEVELOPMENT DEPARTMENT STAFF  Maximum coverage of lot by structures                            |
| THIS SECTION TO BE COMPLETED BY COMM  ZONE                                                                                                                                                                                                                                                                                                                                                                                                                                                                                                                                                                                  | MUNITY DEVELOPMENT DEPARTMENT STAFF  Maximum coverage of lot by structures                            |
| THIS SECTION TO BE COMPLETED BY COMM  ZONE                                                                                                                                                                                                                                                                                                                                                                                                                                                                                                                                                                                  | MUNITY DEVELOPMENT DEPARTMENT STAFF  Maximum coverage of lot by structures                            |