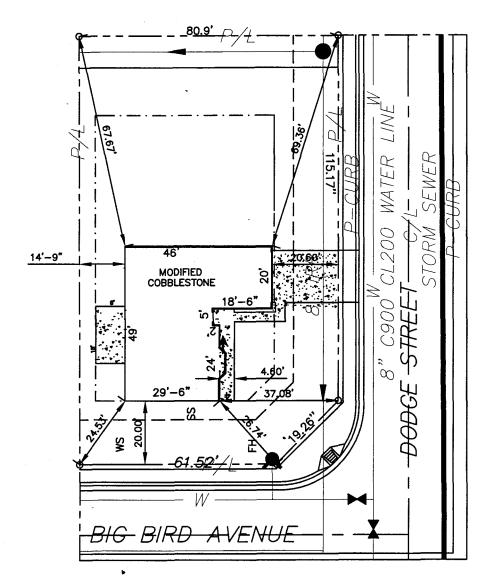

GROSS SQ FT = 1,342 SF IMPERVIOUS SQ FT = 4,998 SF LOT 16 BLK 2 PARCEL = 8,244 SF

GRAND MEADOWS—SO. SUBDIVISION 465 Dodge St.
Lot 16 Block 2 23—FEB—04 24—JUNE—04 6—JULY—04