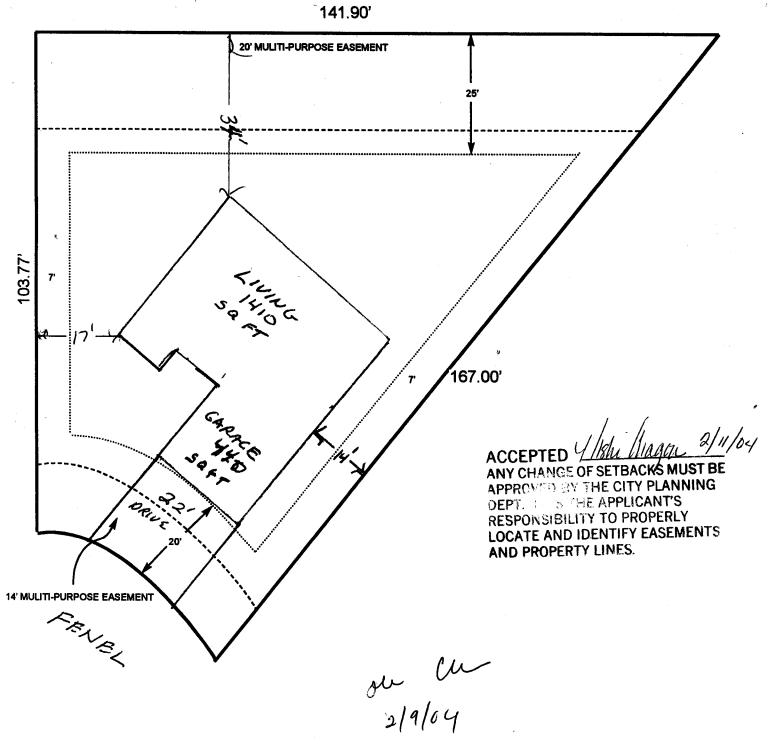

| FEE \$ 10.00 PLANNING CI   TCP \$ 500.00 Single Family Residential ar   SIF \$ 292.00 Community Develop                                                                               | nd Accessory Structures)                                                                                                                                                                                                                                                                                                                       |
|---------------------------------------------------------------------------------------------------------------------------------------------------------------------------------------|------------------------------------------------------------------------------------------------------------------------------------------------------------------------------------------------------------------------------------------------------------------------------------------------------------------------------------------------|
| BLDG ADDRESS 2866 FENEL AUE                                                                                                                                                           | SQ. FT. OF PROPOSED BLDGS/ADDITION _/410                                                                                                                                                                                                                                                                                                       |
| TAX SCHEDULE NO. 2943-191-30-00                                                                                                                                                       | SSQ. FT. OF EXISTING BLDGS                                                                                                                                                                                                                                                                                                                     |
| SUBDIVISION WHITE WILLOWS                                                                                                                                                             | TOTAL SQ. FT. OF EXISTING & PROPOSED 1410                                                                                                                                                                                                                                                                                                      |
| FILING                                                                                                                                                                                | USE OF EXISTING BUILDINGS<br>DESCRIPTION OF WORK & INTENDED USE <u>Residence</u><br>TYPE OF HOME PROPOSED:<br>Site Built Manufactured Home (UBC)<br>Manufactured Home (HUD)                                                                                                                                                                    |
| property lines, ingress/egress to the property, driveway loo                                                                                                                          | Other (please specify)                                                                                                                                                                                                                                                                                                                         |
| SETBACKS: Front <u>20</u> from property line (PL)<br>or from center of ROW, whichever is greater<br>Side <u>7</u> from PL, Rear <u>25</u> from Pl<br>Maximum Height <u>35</u>         | Permanent Foundation Required: YESX_NO<br>Parking Req'mt2                                                                                                                                                                                                                                                                                      |
| structure authorized by this application cannot be occupie<br>Occupancy has been issued, if applicable, by the Building<br>I hereby acknowledge that I have read this application and | ved, in writing, by the Community Development Department. The<br>ied until a final inspection has been completed and a Certificate of<br>g Department (Section 305, Uniform Building Code).<br>the information is correct; I agree to comply with any and all codes,<br>the project. I understand that failure to comply shall result in legal |