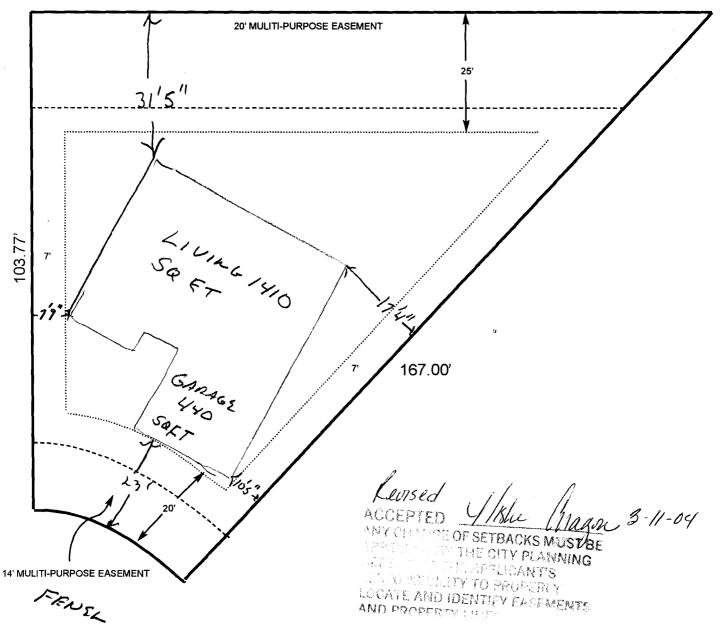

| FEE \$ 10.00 PLANNING CI   TCP \$ 500.00 Single Family Residential ar   SIF \$ 292.00 Community Develop                                                                               | nd Accessory Structures)                                                                                                                                                                                                                                                                                                                       |
|---------------------------------------------------------------------------------------------------------------------------------------------------------------------------------------|------------------------------------------------------------------------------------------------------------------------------------------------------------------------------------------------------------------------------------------------------------------------------------------------------------------------------------------------|
| BLDG ADDRESS 2866 FENEL AUE                                                                                                                                                           | SQ. FT. OF PROPOSED BLDGS/ADDITION _/410                                                                                                                                                                                                                                                                                                       |
| TAX SCHEDULE NO. 2943-191-30-00                                                                                                                                                       | SSQ. FT. OF EXISTING BLDGS                                                                                                                                                                                                                                                                                                                     |
| SUBDIVISION WHITE WILLOWS                                                                                                                                                             | TOTAL SQ. FT. OF EXISTING & PROPOSED 1410                                                                                                                                                                                                                                                                                                      |
| FILING                                                                                                                                                                                | USE OF EXISTING BUILDINGS<br>DESCRIPTION OF WORK & INTENDED USE <u>Residence</u><br>TYPE OF HOME PROPOSED:<br>Site Built Manufactured Home (UBC)<br>Manufactured Home (HUD)                                                                                                                                                                    |
| property lines, ingress/egress to the property, driveway loo                                                                                                                          | Other (please specify)                                                                                                                                                                                                                                                                                                                         |
| SETBACKS: Front <u>20</u> from property line (PL)<br>or from center of ROW, whichever is greater<br>Side <u>7</u> from PL, Rear <u>25</u> from Pl<br>Maximum Height <u>35</u>         | Permanent Foundation Required: YESX_NO<br>Parking Req'mt2                                                                                                                                                                                                                                                                                      |
| structure authorized by this application cannot be occupie<br>Occupancy has been issued, if applicable, by the Building<br>I hereby acknowledge that I have read this application and | ved, in writing, by the Community Development Department. The<br>ied until a final inspection has been completed and a Certificate of<br>g Department (Section 305, Uniform Building Code).<br>the information is correct; I agree to comply with any and all codes,<br>the project. I understand that failure to comply shall result in legal |