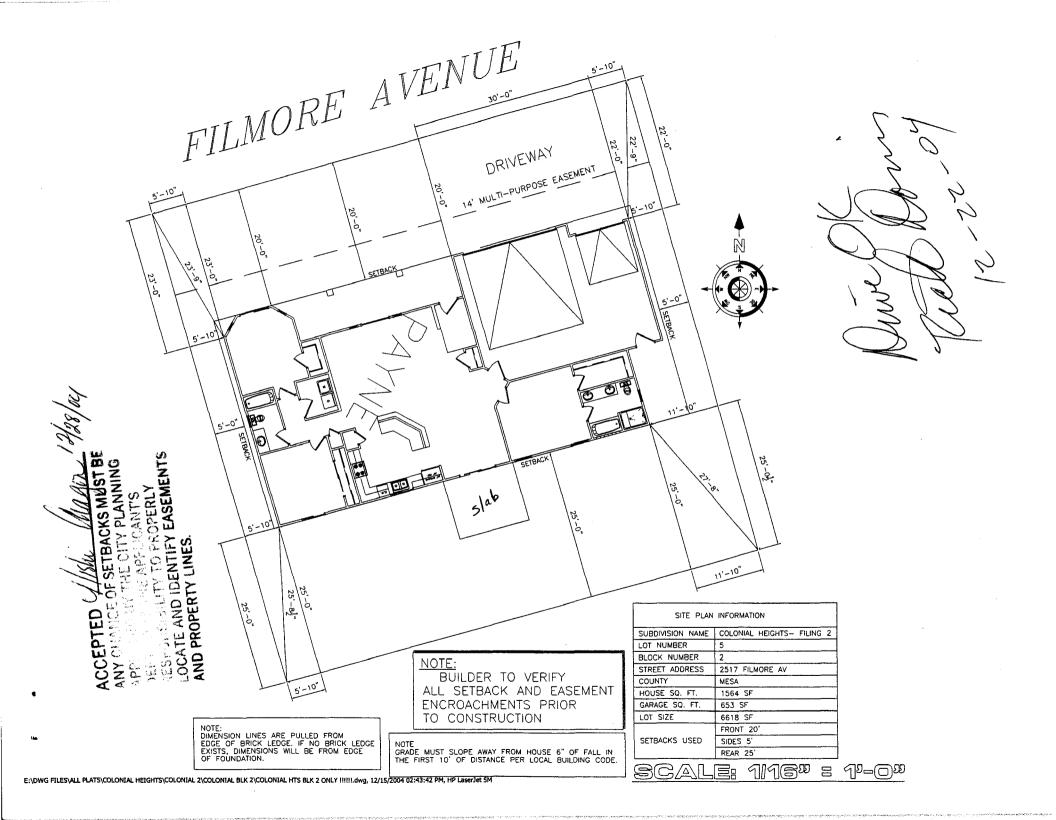

## **PLANNING CLEARANCE**

BLDG PERMIT NO.

(Single Family Residential and Accessory Structures)

Community Development Department

| _                                                                                                                                                                                                                                                                                                                                                                                                                 | You                                                                                                                                                                                                               | ur Bridge to a Better Community                                                                    |
|-------------------------------------------------------------------------------------------------------------------------------------------------------------------------------------------------------------------------------------------------------------------------------------------------------------------------------------------------------------------------------------------------------------------|-------------------------------------------------------------------------------------------------------------------------------------------------------------------------------------------------------------------|----------------------------------------------------------------------------------------------------|
| Building Address 2517 Figure                                                                                                                                                                                                                                                                                                                                                                                      | No. of Existing Bldgs                                                                                                                                                                                             | _ Proposed/                                                                                        |
| Parcel No. <u>3945-032-95-005</u>                                                                                                                                                                                                                                                                                                                                                                                 | Sq. Ft. of Existing Bldgs                                                                                                                                                                                         | Proposed 2217                                                                                      |
| Subdivision Country HEIGHTS                                                                                                                                                                                                                                                                                                                                                                                       | Sq. Ft. of Lot / Parcel                                                                                                                                                                                           |                                                                                                    |
| Filing 2 Block 2 Lot 5                                                                                                                                                                                                                                                                                                                                                                                            | Sq. Ft. Coverage of Lot by Structures & Impervious Surface (Total Existing & Proposed) <u> </u>                                                                                                                   |                                                                                                    |
| OWNER INFORMATION:                                                                                                                                                                                                                                                                                                                                                                                                | •                                                                                                                                                                                                                 |                                                                                                    |
| Name <u>Sonshine</u> II Construction                                                                                                                                                                                                                                                                                                                                                                              | DESCRIPTION OF WORK & INT                                                                                                                                                                                         | TENDED USE:                                                                                        |
| Address <u>2350 G Road</u>                                                                                                                                                                                                                                                                                                                                                                                        | New Single Family Home (*ch                                                                                                                                                                                       |                                                                                                    |
| City/State/Zip Grand Jet, CO 81505                                                                                                                                                                                                                                                                                                                                                                                | Other (please specify):                                                                                                                                                                                           |                                                                                                    |
| APPLICANT INFORMATION:                                                                                                                                                                                                                                                                                                                                                                                            | *TYPE OF HOME PROPOSED:                                                                                                                                                                                           | ·•                                                                                                 |
| Name Sonshine II Construction                                                                                                                                                                                                                                                                                                                                                                                     | Site Built  Manufactured Home (HUD)                                                                                                                                                                               | Manufactured Home (UBC)                                                                            |
| Address <u>2350 G Road</u>                                                                                                                                                                                                                                                                                                                                                                                        | Other (please specify):                                                                                                                                                                                           |                                                                                                    |
| City / State / Zip Grand Jot, CO 81505                                                                                                                                                                                                                                                                                                                                                                            | NOTES:                                                                                                                                                                                                            |                                                                                                    |
| Telephone 970-255-8853                                                                                                                                                                                                                                                                                                                                                                                            | · ·                                                                                                                                                                                                               |                                                                                                    |
| REQUIRED: One plot plan, on 8 ½" x 11" paper, showing all existing & proposed structure location(s), parking, setbacks to all property lines, ingress/egress to the property, driveway location & width & all easements & rights-of-way which abut the parcel.                                                                                                                                                    |                                                                                                                                                                                                                   |                                                                                                    |
| THIS SECTION TO BE COMPLETED BY COM                                                                                                                                                                                                                                                                                                                                                                               | MUNITY DEVELOPMENT DEPAR                                                                                                                                                                                          | TMENT STAFF                                                                                        |
| ZONE RMF-5                                                                                                                                                                                                                                                                                                                                                                                                        | Maximum coverage of lot by stru                                                                                                                                                                                   | ctures 60 %                                                                                        |
| SETBACKS: Front 20 from property line (PL)                                                                                                                                                                                                                                                                                                                                                                        | Permanent Foundation Required: YESNO                                                                                                                                                                              |                                                                                                    |
| Side 5 from PL Rear 85 from PL                                                                                                                                                                                                                                                                                                                                                                                    | Parking Requirement 2                                                                                                                                                                                             |                                                                                                    |
| Maximum Height of Structure(s)35                                                                                                                                                                                                                                                                                                                                                                                  | Special Conditions Ltr from                                                                                                                                                                                       | lic Eng read                                                                                       |
| Voting District Location Approval                                                                                                                                                                                                                                                                                                                                                                                 | 1/                                                                                                                                                                                                                |                                                                                                    |
| Voting District Location Approval(Engineer's Initials)                                                                                                                                                                                                                                                                                                                                                            |                                                                                                                                                                                                                   |                                                                                                    |
| Modifications to this Planning Clearance must be approved, structure authorized by this application cannot be occupied un Occupancy has been issued, if applicable, by the Building De                                                                                                                                                                                                                            | in writing, by the Community Deve<br>intil a final inspection has been cor                                                                                                                                        | elopment Department. The mpleted and a Certificate of                                              |
| (Engineer's Initials)  Modifications to this Planning Clearance must be approved, structure authorized by this application cannot be occupied up                                                                                                                                                                                                                                                                  | in writing, by the Community Deve<br>intil a final inspection has been cor<br>partment (Section 305, Uniform Bu<br>information is correct; I agree to co<br>project. I understand that failure to                 | elopment Department. The mpleted and a Certificate of uilding Code).  mply with any and all codes, |
| Modifications to this Planning Clearance must be approved, structure authorized by this application cannot be occupied under the Cocupancy has been issued, if applicable, by the Building De I hereby acknowledge that I have read this application and the ordinances, laws, regulations or restrictions which apply to the                                                                                     | in writing, by the Community Deve<br>intil a final inspection has been cor<br>partment (Section 305, Uniform Bu<br>information is correct; I agree to co<br>project. I understand that failure to                 | elopment Department. The mpleted and a Certificate of uilding Code).  mply with any and all codes, |
| Modifications to this Planning Clearance must be approved, structure authorized by this application cannot be occupied under the Occupancy has been issued, if applicable, by the Building De I hereby acknowledge that I have read this application and the ordinances, laws, regulations or restrictions which apply to the action, which may include but not necessarily be limited to no                      | in writing, by the Community Deventil a final inspection has been corportment (Section 305, Uniform Building information is correct; I agree to corporate. I understand that failure to n-use of the building(s). | elopment Department. The mpleted and a Certificate of uilding Code).  mply with any and all codes, |
| Modifications to this Planning Clearance must be approved, structure authorized by this application cannot be occupied under the Occupancy has been issued, if applicable, by the Building De I hereby acknowledge that I have read this application and the ordinances, laws, regulations or restrictions which apply to the action, which may include but not necessarily be limited to not applicant Signature | in writing, by the Community Deventil a final inspection has been corportment (Section 305, Uniform Buinformation is correct; I agree to coeproject. I understand that failure to n-use of the building(s).  Date | elopment Department. The mpleted and a Certificate of uilding Code).  mply with any and all codes, |