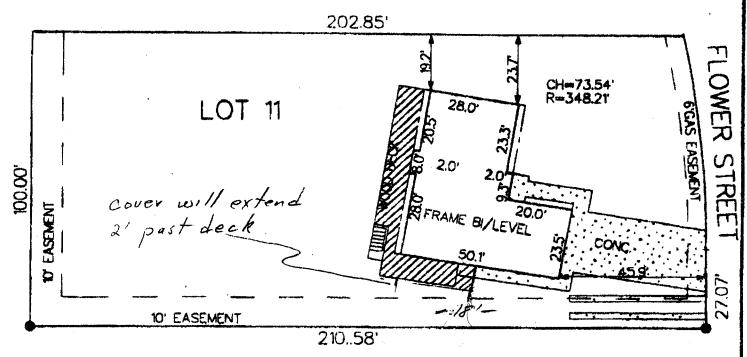

## IMPROVEMENT LOCATION CERTIFICATE

741 FLOWER STREET

FIRST AMERICAN LAND TITLE #126822
KENNAN ACCT.
LOT 11 IN BLOCK 1 OF GREEN MEADOWS ESTATES,
MESA COUNTY, COLORADO.

ACCEPTED TOUR TOUR
ANY CHANGE OF SETBACKS MUST BE
APPROVED BY THE CITY PLANNING
DEPT. IT IS THE APPLICANT'S
RESPONSIBILITY TO PROPERLY
LOCATE AND IDENTIFY EASEMENTS
AND PROPERTY LINES.

SCALE: 1" = 30'

NOTE: THIS PROPERTY DOES NOT FALL WITHIN ANY 100 YEAR FLOODPLAIN.

I HEREBY CERTIFY THAT THIS IMPROVEMENT LOCATION CERTIFICATE WAS PREPARED FOR \_\_\_\_\_\_\_FIRST\_AMERICAN TITLE

THAT IT IS NOT A LAND SURVEY PLAT OR IMPROVEMENT SURVEY PLAT, AND THAT IT IS NOT TO BE RELIED UPON FOR THE ESTABLISHMENT OF FENCE, BULLDING OR OTHER FUTURE IMPROVEMENT LINES. I FURTHER CERTIFY THE IMPROVEMENTS ON THE ABOVE DESCRIBED PARCEL ON THIS DATE. \_\_\_\_\_\_\_\_O6/25/97 \_\_\_\_\_ EXCEPT UTILITY CONNECTIONS, ARE ENTIRELY WITHIN THE BOUNDARIES OF THE PARCEL, EXCEPT AS SHOWN, THAT THERE ARE NO ENCROACHMENTS UPON THE DESCRIBED PREMISES BY IMPROVEMENTS ON ANY ADJOINING PREMISES, EXCEPT AS INDICATED, AND THAT THERE IS NO EVIDENCE OR SIGN OF ANY EASEMENT CROSSING OR SURDENING ANY PART OF SAID PARCEL, EXCEPT AS

= FOUND PIN

NOTED.

VENINETU I PIENNI BIE 10770