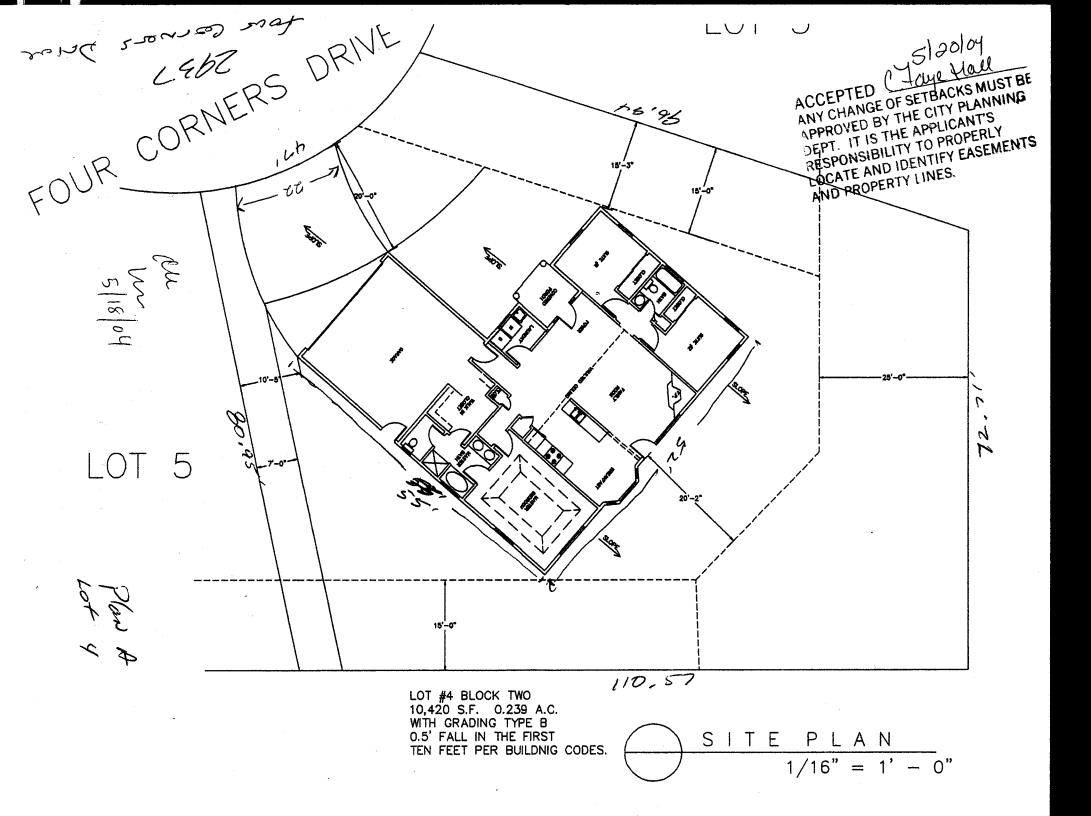

| FEE \$ 10 00 PLANNING CLEA                                                                                                                                                                                                                                                                                                                                                                                                                                                                                                                                                                                                                                                                          |                                                                                                                                                                                                                                                                                                                                                                                                                                                                                                                             |
|-----------------------------------------------------------------------------------------------------------------------------------------------------------------------------------------------------------------------------------------------------------------------------------------------------------------------------------------------------------------------------------------------------------------------------------------------------------------------------------------------------------------------------------------------------------------------------------------------------------------------------------------------------------------------------------------------------|-----------------------------------------------------------------------------------------------------------------------------------------------------------------------------------------------------------------------------------------------------------------------------------------------------------------------------------------------------------------------------------------------------------------------------------------------------------------------------------------------------------------------------|
| TCP \$ 500.00 (Single Family Residential and Ad                                                                                                                                                                                                                                                                                                                                                                                                                                                                                                                                                                                                                                                     |                                                                                                                                                                                                                                                                                                                                                                                                                                                                                                                             |
| SIF \$ 292.00 Community Developme                                                                                                                                                                                                                                                                                                                                                                                                                                                                                                                                                                                                                                                                   | nt Department                                                                                                                                                                                                                                                                                                                                                                                                                                                                                                               |
| Building Address 2937 Four Corners Dr.                                                                                                                                                                                                                                                                                                                                                                                                                                                                                                                                                                                                                                                              | No. of Existing Bldgs No. Proposed/                                                                                                                                                                                                                                                                                                                                                                                                                                                                                         |
| Parcel No. 2943-293-23-004                                                                                                                                                                                                                                                                                                                                                                                                                                                                                                                                                                                                                                                                          | Sq. Ft. of Existing Bldgs Sq. Ft. Proposed 2150<br>y we cludes 6APA30                                                                                                                                                                                                                                                                                                                                                                                                                                                       |
| Subdivision <u>Crista Lee</u>                                                                                                                                                                                                                                                                                                                                                                                                                                                                                                                                                                                                                                                                       | Sq. Ft. of Lot / Parcel $10,420$                                                                                                                                                                                                                                                                                                                                                                                                                                                                                            |
| Filing Block Lot                                                                                                                                                                                                                                                                                                                                                                                                                                                                                                                                                                                                                                                                                    | Sq. Ft. Coverage of Lot by Structures & Impervious Surface (Total Existing & Proposed)2650                                                                                                                                                                                                                                                                                                                                                                                                                                  |
| OWNER INFORMATION:                                                                                                                                                                                                                                                                                                                                                                                                                                                                                                                                                                                                                                                                                  |                                                                                                                                                                                                                                                                                                                                                                                                                                                                                                                             |
| Name <u>A. Hughes LLC</u>                                                                                                                                                                                                                                                                                                                                                                                                                                                                                                                                                                                                                                                                           | DESCRIPTION OF WORK & INTENDED USE:                                                                                                                                                                                                                                                                                                                                                                                                                                                                                         |
| Address 262 W. Danbury Cf                                                                                                                                                                                                                                                                                                                                                                                                                                                                                                                                                                                                                                                                           | Vew Single Family Home (*check type below)    Interior Remodel    Other (please specify):                                                                                                                                                                                                                                                                                                                                                                                                                                   |
| City / State / Zip <u>GJ</u> , <u>CO</u> <u>81503</u>                                                                                                                                                                                                                                                                                                                                                                                                                                                                                                                                                                                                                                               | *TYPE OF HOME PROPOSED:                                                                                                                                                                                                                                                                                                                                                                                                                                                                                                     |
| APPLICANT INFORMATION:                                                                                                                                                                                                                                                                                                                                                                                                                                                                                                                                                                                                                                                                              |                                                                                                                                                                                                                                                                                                                                                                                                                                                                                                                             |
| Name Same as about                                                                                                                                                                                                                                                                                                                                                                                                                                                                                                                                                                                                                                                                                  | ✓  Site Built   Manufactured Home (UBC)     Manufactured Home (HUD)     Other (please specify):                                                                                                                                                                                                                                                                                                                                                                                                                             |
| Address                                                                                                                                                                                                                                                                                                                                                                                                                                                                                                                                                                                                                                                                                             |                                                                                                                                                                                                                                                                                                                                                                                                                                                                                                                             |
| City / State / Zip                                                                                                                                                                                                                                                                                                                                                                                                                                                                                                                                                                                                                                                                                  | NOTES:                                                                                                                                                                                                                                                                                                                                                                                                                                                                                                                      |
| Telephone 245-5957                                                                                                                                                                                                                                                                                                                                                                                                                                                                                                                                                                                                                                                                                  |                                                                                                                                                                                                                                                                                                                                                                                                                                                                                                                             |
|                                                                                                                                                                                                                                                                                                                                                                                                                                                                                                                                                                                                                                                                                                     | existing & proposed structure location(s), parking, setbacks to all on & width & all easements & rights-of-way which abut the parcel.                                                                                                                                                                                                                                                                                                                                                                                       |
|                                                                                                                                                                                                                                                                                                                                                                                                                                                                                                                                                                                                                                                                                                     | MUNITY DEVELOPMENT DEPARTMENT STAFF                                                                                                                                                                                                                                                                                                                                                                                                                                                                                         |
|                                                                                                                                                                                                                                                                                                                                                                                                                                                                                                                                                                                                                                                                                                     |                                                                                                                                                                                                                                                                                                                                                                                                                                                                                                                             |
| ZONE <u>RSF-4</u>                                                                                                                                                                                                                                                                                                                                                                                                                                                                                                                                                                                                                                                                                   | Maximum coverage of lot by structures50 %                                                                                                                                                                                                                                                                                                                                                                                                                                                                                   |
| ZONE                                                                                                                                                                                                                                                                                                                                                                                                                                                                                                                                                                                                                                                                                                | ED OT                                                                                                                                                                                                                                                                                                                                                                                                                                                                                                                       |
| SETBACKS: Front <u>20</u> / from property line (PL)<br>Side <u>7</u> from PL Rear <u>25</u> from PL                                                                                                                                                                                                                                                                                                                                                                                                                                                                                                                                                                                                 | Maximum coverage of lot by structures                                                                                                                                                                                                                                                                                                                                                                                                                                                                                       |
| SETBACKS: Front 20 ' from property line (PL)                                                                                                                                                                                                                                                                                                                                                                                                                                                                                                                                                                                                                                                        | Maximum coverage of lot by structures $50\%$<br>Permanent Foundation Required: YES X NO                                                                                                                                                                                                                                                                                                                                                                                                                                     |
| SETBACKS: Front $20'$ from property line (PL)<br>Side $7'$ from PL Rear $25'$ from PL<br>Maximum Height of Structure(s) $35'$<br>Voting District $U$ Driveway<br>Location Approval                                                                                                                                                                                                                                                                                                                                                                                                                                                                                                                  | Maximum coverage of lot by structures                                                                                                                                                                                                                                                                                                                                                                                                                                                                                       |
| SETBACKS: Front <u>20</u> ' from property line (PL)<br>Side <u>7</u> from PL Rear <u>25</u> from PL<br>Maximum Height of Structure(s) <u>35</u> '<br>Voting District <u>C</u> Driveway<br>Location Approval (Engineer's Initials<br>Modifications to this Planning Clearance must be approved                                                                                                                                                                                                                                                                                                                                                                                                       | Maximum coverage of lot by structures                                                                                                                                                                                                                                                                                                                                                                                                                                                                                       |
| SETBACKS: Front <u>20</u> ' from property line (PL)<br>Side <u>7</u> from PL Rear <u>25</u> from PL<br>Maximum Height of Structure(s) <u>35</u> '<br>Voting District <u>C</u> Driveway<br>Location Approval (Engineer's initials<br>Modifications to this Planning Clearance must be approved<br>structure authorized by this application cannot be occupied<br>Occupancy has been issued, if applicable, by the Building D<br>I hereby acknowledge that I have read this application and the                                                                                                                                                                                                       | Maximum coverage of lot by structures                                                                                                                                                                                                                                                                                                                                                                                                                                                                                       |
| SETBACKS: Front <u>20</u> ' from property line (PL)<br>Side <u>7</u> from PL Rear <u>25</u> from PL<br>Maximum Height of Structure(s) <u>35</u> '<br>Voting District <u>C</u> Driveway<br>Location Approval (Engineer's Initials<br>Modifications to this Planning Clearance must be approved<br>structure authorized by this application cannot be occupied<br>Occupancy has been issued, if applicable, by the Building D<br>I hereby acknowledge that I have read this application and the<br>ordinances, laws, regulations or restrictions which apply to the                                                                                                                                   | Maximum coverage of lot by structures  50 %    Permanent Foundation Required: YES_X_NO  NO    Parking Requirement  2    Special Conditions                                                                                                                                                                                                                                                                                                                                                                                  |
| SETBACKS: Front <u>20</u> ' from property line (PL)<br>Side <u>7</u> from PL Rear <u>25</u> from PL<br>Maximum Height of Structure(s) <u>35</u> '<br>Voting District <u>C</u> Driveway<br>Location Approval (Engineer's Initials)<br>Modifications to this Planning Clearance must be approved<br>structure authorized by this application cannot be occupied<br>Occupancy has been issued, if applicable, by the Building D<br>I hereby acknowledge that I have read this application and the<br>ordinances, laws, regulations or restrictions which apply to the<br>action, which may include but not necessarily be limited to n                                                                 | Maximum coverage of lot by structures <u>50 %</u><br>Permanent Foundation Required: YES <u>NO</u><br>Parking Requirement <u>2</u><br>Special Conditions<br>, in writing, by the Community Development Department. The<br>until a final inspection has been completed and a Certificate of<br>epartment (Section 305, Uniform Building Code).<br>e information is correct; I agree to comply with any and all codes,<br>the project. I understand that failure to comply shall result in legal<br>on-use of the building(s). |
| SETBACKS: Front <u>20</u> ' from property line (PL)<br>Side <u>7</u> from PL Rear <u>25</u> from PL<br>Maximum Height of Structure(s) <u>35</u> '<br>Voting District <u>C</u> Driveway<br>Location Approval (Engineer's initials<br>Modifications to this Planning Clearance must be approved<br>structure authorized by this application cannot be occupied<br>Occupancy has been issued, if applicable, by the Building D<br>I hereby acknowledge that I have read this application and the<br>ordinances, laws, regulations or restrictions which apply to the<br>action, which may include but not necessarily be limited to n<br>Applicant Signature                                           | Maximum coverage of lot by structures  50 %    Permanent Foundation Required: YESNO  NO    Parking Requirement  2    Special Conditions                                                                                                                                                                                                                                                                                                                                                                                     |
| SETBACKS: Front <u>20</u> ' from property line (PL)<br>Side <u>7</u> from PL Rear <u>25</u> from PL<br>Maximum Height of Structure(s) <u>35</u> '<br>Voting District <u>C</u> Driveway<br>Location Approval (Engineer's Initials<br>Modifications to this Planning Clearance must be approved<br>structure authorized by this application cannot be occupied<br>Occupancy has been issued, if applicable, by the Building D<br>I hereby acknowledge that I have read this application and the<br>ordinances, laws, regulations or restrictions which apply to the<br>action, which may include but not necessarily be limited to n<br>Applicant Signature <u>Automatication</u> Approval <u>444</u> | Maximum coverage of lot by structures  50 %    Permanent Foundation Required: YES_NO  NO    Parking Requirement  2    Special Conditions                                                                                                                                                                                                                                                                                                                                                                                    |