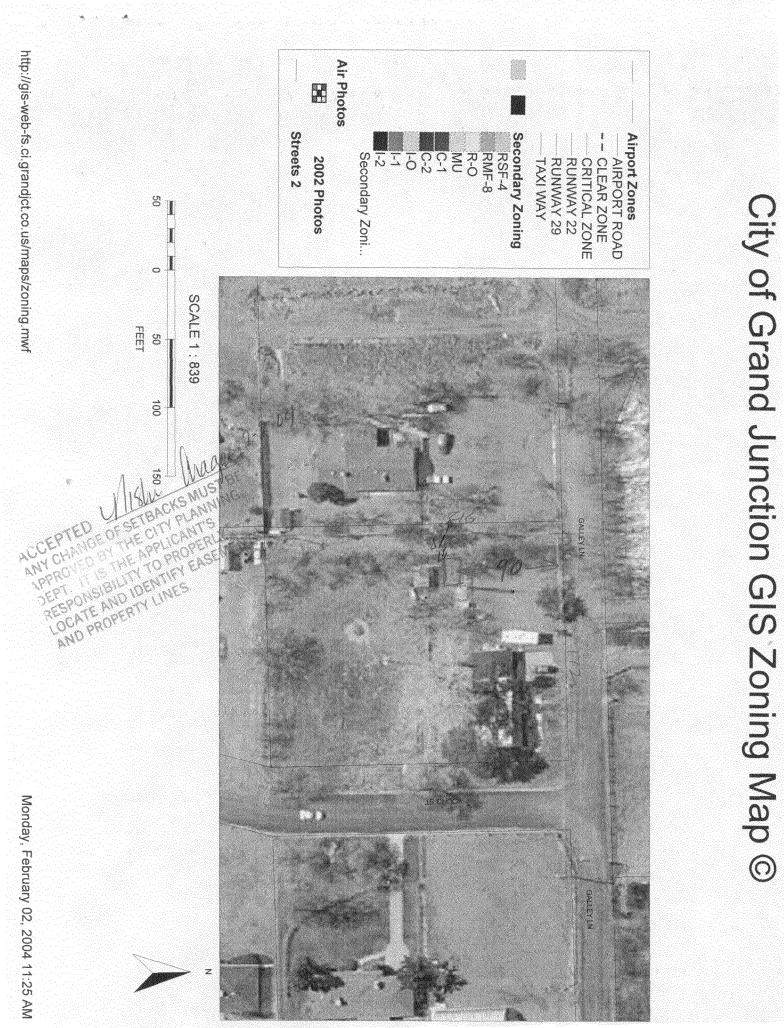

| FEE\$ 10.00 PLANNING CLE                                                                                                                                                                                                                                                                                                                                                                                                                                                                                                                                                                                                                                                                                                                                                                                                                                                                                                                          | ARANCE BLDG PERMIT NO.                                                                                                                                        |
|---------------------------------------------------------------------------------------------------------------------------------------------------------------------------------------------------------------------------------------------------------------------------------------------------------------------------------------------------------------------------------------------------------------------------------------------------------------------------------------------------------------------------------------------------------------------------------------------------------------------------------------------------------------------------------------------------------------------------------------------------------------------------------------------------------------------------------------------------------------------------------------------------------------------------------------------------|---------------------------------------------------------------------------------------------------------------------------------------------------------------|
| TCP \$ (Single Family Residential and A                                                                                                                                                                                                                                                                                                                                                                                                                                                                                                                                                                                                                                                                                                                                                                                                                                                                                                           |                                                                                                                                                               |
| SIF \$ Community Developme                                                                                                                                                                                                                                                                                                                                                                                                                                                                                                                                                                                                                                                                                                                                                                                                                                                                                                                        | ent Department                                                                                                                                                |
| 13214-8270                                                                                                                                                                                                                                                                                                                                                                                                                                                                                                                                                                                                                                                                                                                                                                                                                                                                                                                                        | Your Bridge to a Better Community                                                                                                                             |
|                                                                                                                                                                                                                                                                                                                                                                                                                                                                                                                                                                                                                                                                                                                                                                                                                                                                                                                                                   |                                                                                                                                                               |
| LDG ADDRESS 2577 GALLEY LANE SC                                                                                                                                                                                                                                                                                                                                                                                                                                                                                                                                                                                                                                                                                                                                                                                                                                                                                                                   | 2. FT. OF PROPOSED BLDGS/ADDITION 280                                                                                                                         |
| AX SCHEDULE NO. 2945-031-01-002 SC                                                                                                                                                                                                                                                                                                                                                                                                                                                                                                                                                                                                                                                                                                                                                                                                                                                                                                                | HOUSE APPROX 3000<br>D. FT. OF EXISTING BLDGS <u>3450 1.50</u>                                                                                                |
| UBDIVISION LINDA                                                                                                                                                                                                                                                                                                                                                                                                                                                                                                                                                                                                                                                                                                                                                                                                                                                                                                                                  | DTAL SQ. FT. OF EXISTING & PROPOSED 3 430                                                                                                                     |
|                                                                                                                                                                                                                                                                                                                                                                                                                                                                                                                                                                                                                                                                                                                                                                                                                                                                                                                                                   | D. OF DWELLING UNITS:                                                                                                                                         |
|                                                                                                                                                                                                                                                                                                                                                                                                                                                                                                                                                                                                                                                                                                                                                                                                                                                                                                                                                   | fore:/ After: this Construction D. OF BUILDINGS ON PARCEL                                                                                                     |
| Ве                                                                                                                                                                                                                                                                                                                                                                                                                                                                                                                                                                                                                                                                                                                                                                                                                                                                                                                                                | fore: <u>2</u> After: <u></u> this Construction                                                                                                               |
| 1) ADDRESS 2577 GALLEY LANE US                                                                                                                                                                                                                                                                                                                                                                                                                                                                                                                                                                                                                                                                                                                                                                                                                                                                                                                    | SE OF EXISTING BUILDINGS STORAGE                                                                                                                              |
| TELEPHONE 970 245 4466                                                                                                                                                                                                                                                                                                                                                                                                                                                                                                                                                                                                                                                                                                                                                                                                                                                                                                                            | · · ·                                                                                                                                                         |
| APPLICANT SAME                                                                                                                                                                                                                                                                                                                                                                                                                                                                                                                                                                                                                                                                                                                                                                                                                                                                                                                                    | SCRIPTION OF WORK & INTENDED USE <u>STORAGE</u>                                                                                                               |
|                                                                                                                                                                                                                                                                                                                                                                                                                                                                                                                                                                                                                                                                                                                                                                                                                                                                                                                                                   | PE OF HOME PROPOSED:                                                                                                                                          |
| AUDRE35                                                                                                                                                                                                                                                                                                                                                                                                                                                                                                                                                                                                                                                                                                                                                                                                                                                                                                                                           | Site Built Manufactured Home (UBC)                                                                                                                            |
|                                                                                                                                                                                                                                                                                                                                                                                                                                                                                                                                                                                                                                                                                                                                                                                                                                                                                                                                                   | Manufactured Home (HUD)                                                                                                                                       |
| TELEPHONE                                                                                                                                                                                                                                                                                                                                                                                                                                                                                                                                                                                                                                                                                                                                                                                                                                                                                                                                         | Manufactured Home (HUD)<br>Other (please specify)                                                                                                             |
| EQUIRED: One plot plan, on 8 ½" x 11" paper, showing all e                                                                                                                                                                                                                                                                                                                                                                                                                                                                                                                                                                                                                                                                                                                                                                                                                                                                                        | Other (please specify)<br>xisting & proposed structure location(s), parking, setbacks to a                                                                    |
| EQUIRED: One plot plan, on 8 ½" x 11" paper, showing all ex<br>roperty lines, ingress/egress to the property, driveway location                                                                                                                                                                                                                                                                                                                                                                                                                                                                                                                                                                                                                                                                                                                                                                                                                   | Other (please specify)<br>xisting & proposed structure location(s), parking, setbacks to a                                                                    |
| EQUIRED: One plot plan, on 8 ½" x 11" paper, showing all ex<br>roperty lines, ingress/egress to the property, driveway location<br>THIS SECTION TO BE COMPLETED BY COMM                                                                                                                                                                                                                                                                                                                                                                                                                                                                                                                                                                                                                                                                                                                                                                           | Other (please specify)<br>xisting & proposed structure location(s), parking, setbacks to a<br>on & width & all easements & rights-of-way which abut the parce |
| EQUIRED: One plot plan, on 8 ½" x 11" paper, showing all ex<br>roperty lines, ingress/egress to the property, driveway location<br>THIS SECTION TO BE COMPLETED BY COMM<br>ONE                                                                                                                                                                                                                                                                                                                                                                                                                                                                                                                                                                                                                                                                                                                                                                    | Other (please specify)                                                                                                                                        |
| EQUIRED: One plot plan, on 8 ½" x 11" paper, showing all exponently lines, ingress/egress to the property, driveway location<br>THIS SECTION TO BE COMPLETED BY COMM<br>ONE                                                                                                                                                                                                                                                                                                                                                                                                                                                                                                                                                                                                                                                                                                                                                                       | Other (please specify)                                                                                                                                        |
| EQUIRED: One plot plan, on 8 ½" x 11" paper, showing all expoperty lines, ingress/egress to the property, driveway location<br>THIS SECTION TO BE COMPLETED BY COMM<br>ONE                                                                                                                                                                                                                                                                                                                                                                                                                                                                                                                                                                                                                                                                                                                                                                        | Other (please specify)                                                                                                                                        |
| roperty lines, ingress/egress to the property, driveway location         Image: THIS SECTION TO BE COMPLETED BY COMMONE         Image: Colspan="2">Image: Colspan="2">COMPLETED BY COMMONE         Image: Colspan="2">Image: Colspan="2">Colspan="2">Colspan="2">Colspan="2">Colspan="2">Colspan="2">Colspan="2">Complete Colspan="2">Colspan="2"         Image: Colspan="2">Image: Colspan="2">Colspan="2"         Image: Colspan="2">Image: Colspan="2"           < | Other (please specify)                                                                                                                                        |
| EQUIRED: One plot plan, on 8 ½" x 11" paper, showing all exponently lines, ingress/egress to the property, driveway location<br>THIS SECTION TO BE COMPLETED BY COMM<br>ONE                                                                                                                                                                                                                                                                                                                                                                                                                                                                                                                                                                                                                                                                                                                                                                       | Other (please specify)                                                                                                                                        |