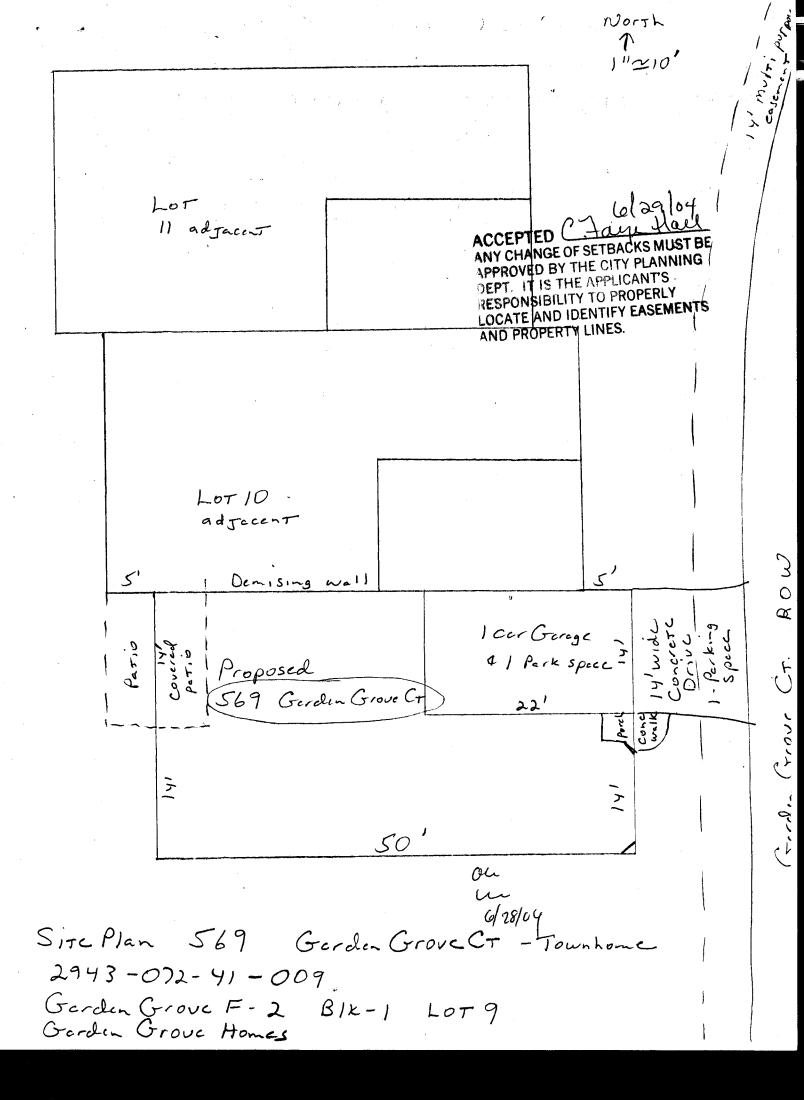

## PLANNING CLEARANCE

BLDG PERMIT NO.

(Single Family Residential and Accessory Structures)

Community Development Department

| S). | _ |
|-----|---|
| 1   | S |
| 1   | V |

| Building Address 569 Gerden Grove CT                                                                                                                                                              | No. of Existing Bldgs No. Proposed                                                                 |
|---------------------------------------------------------------------------------------------------------------------------------------------------------------------------------------------------|----------------------------------------------------------------------------------------------------|
| Parcel No. 2943-072-41-009                                                                                                                                                                        | Sq. Ft. of Existing Bldgs Sq. Ft. Proposed                                                         |
| Subdivision Garden Grove                                                                                                                                                                          | Sq. Ft. of Lot / Parcel 1400 - Townhove lor                                                        |
| Filing Block Lot                                                                                                                                                                                  | Sq. Ft. Coverage of Lot by Structures & Impervious Surface                                         |
| OWNER INFORMATION:                                                                                                                                                                                | (Total Existing & Proposed)                                                                        |
| Name Garden Grove Hones                                                                                                                                                                           | DESCRIPTION OF WORK & INTENDED USE:                                                                |
| Address 2320-E2Rd.                                                                                                                                                                                | New Single Family Home (*check type below) Interior Remodel                                        |
| City/State/Zip Grend JCT CD 81503                                                                                                                                                                 | Other (please specify): Town home                                                                  |
| APPLICANT INFORMATION:                                                                                                                                                                            | *TYPE OF HOME PROPOSED:                                                                            |
| Name RED HART Const.                                                                                                                                                                              | Site Built Manufactured Home (UBC) Manufactured Home (HUD)                                         |
| Address 2320-E12 Rd.                                                                                                                                                                              | Other (please specify):                                                                            |
|                                                                                                                                                                                                   | NOTES DE CITO DE L                                                                                 |
|                                                                                                                                                                                                   | NOTES: New S/F Reach Style                                                                         |
|                                                                                                                                                                                                   | Townhome is/ 1 corattachedges                                                                      |
| REQUIRED: One plot plan, on 8 1/2" x 11" paper, showing all exi-<br>property lines, ingress/egress to the property, driveway location                                                             |                                                                                                    |
| THIS SECTION TO BE COMPLETED BY COMM                                                                                                                                                              | UNITY DEVELOPMENT DEPARTMENT STAFF                                                                 |
| ZONE RMF-16                                                                                                                                                                                       | Maximum coverage, of lot by structures                                                             |
| SETBACKS: Front from property line (PL)                                                                                                                                                           | Permanent Foundation Required: YESNO                                                               |
| Side from PL Rear from PL                                                                                                                                                                         | Parking Requirement                                                                                |
| Maximum Height of Structure(s)                                                                                                                                                                    | Special Conditions buy buy                                                                         |
| Driveway /                                                                                                                                                                                        | Γ σ                                                                                                |
| Voting District Location Approval (Engineer's Initials)                                                                                                                                           |                                                                                                    |
| Modifications to this Planning Clearance must be approved, i structure authorized by this application cannot be occupied ur Occupancy has been issued, if applicable, by the Building Dep         | ntil a final inspection has been completed and a Certificate of                                    |
| I hereby acknowledge that I have read this application and the i ordinances, laws, regulations or restrictions which apply to the action, which may include but not necessarily be limited to nor | nformation is correct: Lagree to comply with any and all codes                                     |
|                                                                                                                                                                                                   | project. I understand that failure to comply shall result in legal                                 |
| Applicant Signature                                                                                                                                                                               | project. I understand that failure to comply shall result in legal                                 |
| Applicant Signature Department Approval Department Approval                                                                                                                                       | project. I understand that failure to comply shall result in legal n-use of the building(s).       |
| AUD 1                                                                                                                                                                                             | project. I understand that failure to comply shall result in legal n-use of the building(s).  Date |
| Department Approval SIC Fage Hall                                                                                                                                                                 | project. I understand that failure to comply shall result in legal n-use of the building(s).  Date |