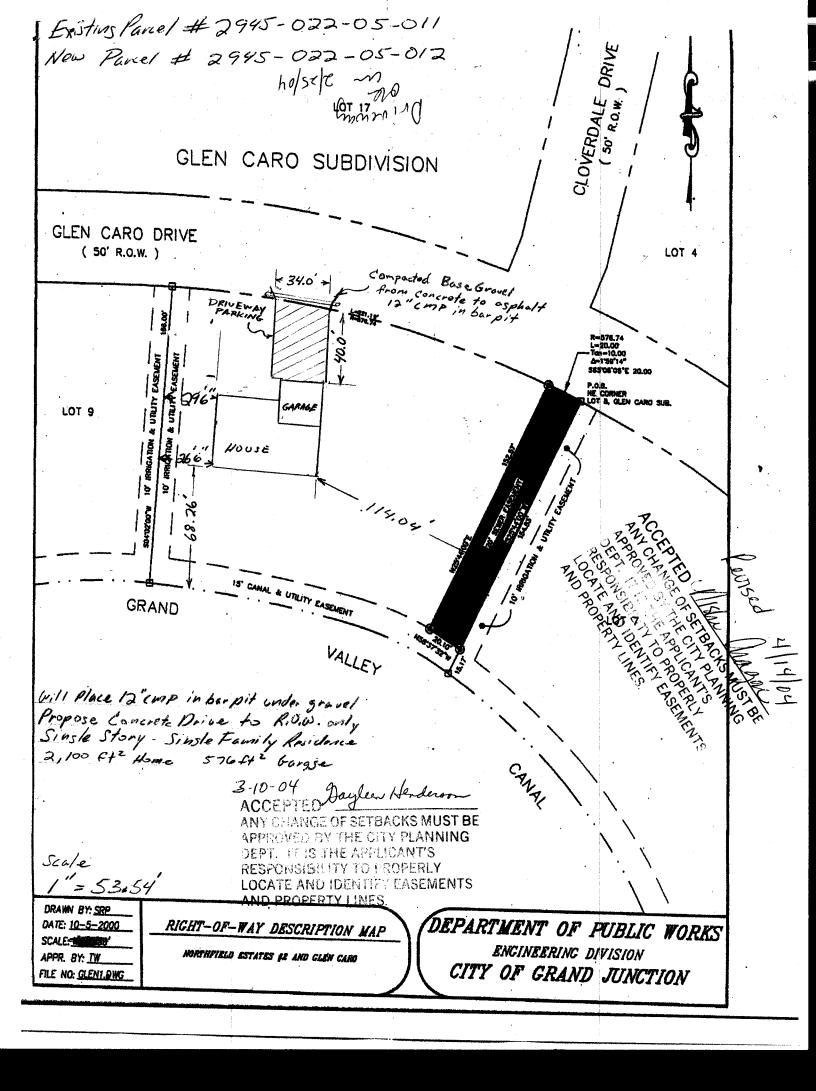

## **PLANNING CLEARANCE**

(Single Family Residential and Accessory Structures)

Community Development Department

| BLDG | PERMIT | NO. |
|------|--------|-----|
|      |        |     |

| Building Address <u>L87 Gles Cavo Dr.</u>                                                                                                                                                                                                                      | No. of Existing Bldgs Proposed Proposed                                                                                                                                                                                                                                                                                                                                                                                                                                                                                                              |  |
|----------------------------------------------------------------------------------------------------------------------------------------------------------------------------------------------------------------------------------------------------------------|------------------------------------------------------------------------------------------------------------------------------------------------------------------------------------------------------------------------------------------------------------------------------------------------------------------------------------------------------------------------------------------------------------------------------------------------------------------------------------------------------------------------------------------------------|--|
|                                                                                                                                                                                                                                                                |                                                                                                                                                                                                                                                                                                                                                                                                                                                                                                                                                      |  |
| Parcel No. 2945-022-05-012 (New)                                                                                                                                                                                                                               | Sq. Ft. of Existing Bldgs Proposed 2, 676                                                                                                                                                                                                                                                                                                                                                                                                                                                                                                            |  |
| Subdivision Glen Caro                                                                                                                                                                                                                                          | Sq. Ft. of Lot / Parcel 34, 848 39. ft.                                                                                                                                                                                                                                                                                                                                                                                                                                                                                                              |  |
| Filing Block Lot                                                                                                                                                                                                                                               | Sq. Ft. Coverage of Lot by Structures & Impervious Surface (Total Existing & Proposed) 4, 2065, Ft.                                                                                                                                                                                                                                                                                                                                                                                                                                                  |  |
| OWNER INFORMATION:                                                                                                                                                                                                                                             | , , , , , , , , , , , , , , , , , , ,                                                                                                                                                                                                                                                                                                                                                                                                                                                                                                                |  |
| Name Charles Guenther Miriam Blowich                                                                                                                                                                                                                           | DESCRIPTION OF WORK & INTENDED USE:                                                                                                                                                                                                                                                                                                                                                                                                                                                                                                                  |  |
| Address 1155 Lakeside Dr. #104                                                                                                                                                                                                                                 | New Single Family Home (*check type below) Interior Remodel Addition Other (please specify):                                                                                                                                                                                                                                                                                                                                                                                                                                                         |  |
| City/State/Zip Grand Jet., Co 81506                                                                                                                                                                                                                            | *TYPE OF HOME PROPOSED:                                                                                                                                                                                                                                                                                                                                                                                                                                                                                                                              |  |
| APPLICANT INFORMATION:                                                                                                                                                                                                                                         | ——————————————————————————————————————                                                                                                                                                                                                                                                                                                                                                                                                                                                                                                               |  |
| Name Same as owner                                                                                                                                                                                                                                             | Site Built Manufactured Home (UBC) Manufactured Home (HUD) Other (please specify):                                                                                                                                                                                                                                                                                                                                                                                                                                                                   |  |
| Address                                                                                                                                                                                                                                                        |                                                                                                                                                                                                                                                                                                                                                                                                                                                                                                                                                      |  |
| City / State / Zip                                                                                                                                                                                                                                             | NOTES: See affached for parcel                                                                                                                                                                                                                                                                                                                                                                                                                                                                                                                       |  |
| Telephone 970-243-7477                                                                                                                                                                                                                                         | and address change                                                                                                                                                                                                                                                                                                                                                                                                                                                                                                                                   |  |
| REQUIRED: One plot plan, on 8 ½" x 11" paper, showing all existing & proposed structure location(s), parking, setbacks to all property lines, ingress/egress to the property, driveway location & width & all easements & rights-of-way which abut the parcel. |                                                                                                                                                                                                                                                                                                                                                                                                                                                                                                                                                      |  |
| property lines, ingress/egress to the property, driveway location                                                                                                                                                                                              | n & width & all easements & rights-of-way which abut the parcel.                                                                                                                                                                                                                                                                                                                                                                                                                                                                                     |  |
|                                                                                                                                                                                                                                                                | n & width & all easements & rights-of-way which abut the parcel.  MUNITY DEVELOPMENT DEPARTMENT STAFF®                                                                                                                                                                                                                                                                                                                                                                                                                                               |  |
|                                                                                                                                                                                                                                                                |                                                                                                                                                                                                                                                                                                                                                                                                                                                                                                                                                      |  |
| THIS SECTION TO BE COMPLETED BY COM                                                                                                                                                                                                                            | MUNITY DEVELOPMENT DEPARTMENT STAFF                                                                                                                                                                                                                                                                                                                                                                                                                                                                                                                  |  |
| ZONE RSF-                                                                                                                                                                                                                                                      | MUNITY DEVELOPMENT DEPARTMENT STAFF Maximum coverage of lot by structures                                                                                                                                                                                                                                                                                                                                                                                                                                                                            |  |
| THIS SECTION TO BE COMPLETED BY COMM  ZONE                                                                                                                                                                                                                     | MUNITY DEVELOPMENT DEPARTMENT STAFF  Maximum coverage of lot by structures                                                                                                                                                                                                                                                                                                                                                                                                                                                                           |  |
| THIS SECTION TO BE COMPLETED BY COMM  ZONE                                                                                                                                                                                                                     | MUNITY DEVELOPMENT DEPARTMENT STAFF  Maximum coverage of lot by structures                                                                                                                                                                                                                                                                                                                                                                                                                                                                           |  |
| THIS SECTION TO BE COMPLETED BY COMM  ZONE                                                                                                                                                                                                                     | MUNITY DEVELOPMENT DEPARTMENT STAFF  Maximum coverage of lot by structures                                                                                                                                                                                                                                                                                                                                                                                                                                                                           |  |
| THIS SECTION TO BE COMPLETED BY COMM  ZONE                                                                                                                                                                                                                     | Maximum coverage of lot by structures 20 70  Permanent Foundation Required: YES X NO Parking Requirement 2  Special Conditions  NEED WORK IN POW PERMIT FROM PUBLIC WORKS FOR DRIVEWAY TIEIN AND CULVERT in writing, by the Community Development Department. The ntil a final inspection has been completed and a Certificate of                                                                                                                                                                                                                    |  |
| THIS SECTION TO BE COMPLETED BY COMM  ZONE                                                                                                                                                                                                                     | Maximum coverage of lot by structures                                                                                                                                                                                                                                                                                                                                                                                                                                                                                                                |  |
| SETBACKS: Front                                                                                                                                                                                                                                                | Maximum coverage of lot by structures 20 70  Permanent Foundation Required: YES X NO Parking Requirement 2  Special Conditions  NEED WORK IN P.O.W PERMIT  FROM PUBLIC WORKS FOR DRIVEWAY TELIN AND CULVERT  in writing, by the Community Development Department. The ntil a final inspection has been completed and a Certificate of partment (Section 305, Uniform Building Code).  information is correct; I agree to comply with any and all codes, project. I understand that failure to comply shall result in legal n-use of the building(s). |  |
| THIS SECTION TO BE COMPLETED BY COMM  ZONE                                                                                                                                                                                                                     | Maximum coverage of lot by structures 20 70  Permanent Foundation Required: YES X NO Parking Requirement 2  Special Conditions  NEED WORK IN P.O.W PERMIT  FROM PUBLIC WORKS FOR DRIVEWAY TELIN AND CULVERT  in writing, by the Community Development Department. The ntil a final inspection has been completed and a Certificate of partment (Section 305, Uniform Building Code).  information is correct; I agree to comply with any and all codes, project. I understand that failure to comply shall result in legal n-use of the building(s). |  |
| SETBACKS: Front                                                                                                                                                                                                                                                | Maximum coverage of lot by structures                                                                                                                                                                                                                                                                                                                                                                                                                                                                                                                |  |