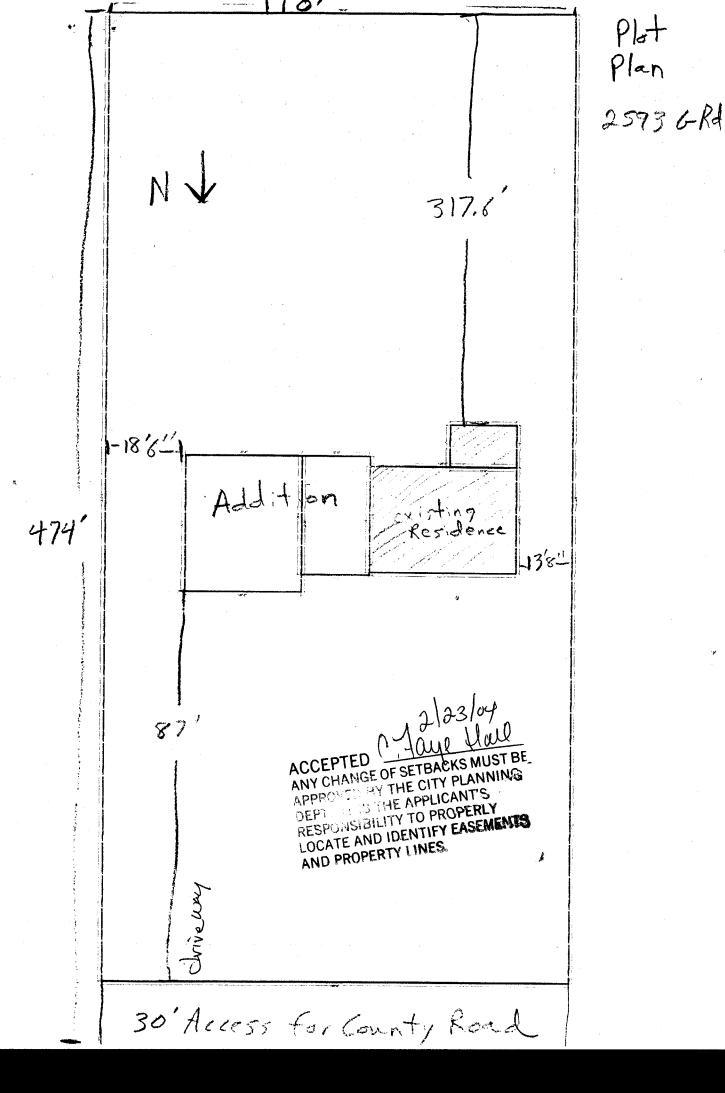

| <b>M</b> (4)                                                                                                                                                 |                                                                                                                                                                                                    |                                                                                                                                                                                             |
|--------------------------------------------------------------------------------------------------------------------------------------------------------------|----------------------------------------------------------------------------------------------------------------------------------------------------------------------------------------------------|---------------------------------------------------------------------------------------------------------------------------------------------------------------------------------------------|
| TCP\$ (Single                                                                                                                                                | PLANNING CLEARANCE Family Residential and Accessory Structures mmunity Development Department                                                                                                      |                                                                                                                                                                                             |
| 197777 X<br>BLDG ADDRESS 2593                                                                                                                                | SQ. FT. OF PROPOS                                                                                                                                                                                  | Your Bridge to a Better Community SED BLDGS/ADDITION 2 148                                                                                                                                  |
| TAX SCHEDULE NO. 2945                                                                                                                                        | -031-00-013 SQ. FT. OF EXISTING                                                                                                                                                                    | G BLDGS 1010+220 1230                                                                                                                                                                       |
| SUBDIVISION                                                                                                                                                  | TOTAL SQ. FT. OF E                                                                                                                                                                                 | XISTING & PROPOSED 3258                                                                                                                                                                     |
| (1) OWNER Told A (1) ADDRESS 25936 (1) TELEPHONE 216-498 (2) APPLICANT Told A (2) ADDRESS 25936 (2) TELEPHONE 216-498                                        | USE OF EXISTING B  Comeved  DESCRIPTION OF WOR  A rea  TYPE OF HOME PRO  Site Built  Manufactured  Other (please                                                                                   | this Construction ON PARCEL  this Construction  BUILDINGS Two shedswill be the Replaced by garage.  RK & INTENDED USE Garage, Living DPOSED.  Manufactured Home (UBC) thome (HUD) especify) |
| property lines, ingress/egress to the                                                                                                                        |                                                                                                                                                                                                    | structure location(s), parking, setbacks to all ements & rights-of-way which abut the parcel.  PMENT DEPARTMENT STAFF                                                                       |
| ZONE RSF-1                                                                                                                                                   | Maximum cov                                                                                                                                                                                        | verage of lot by structures <u>2090</u>                                                                                                                                                     |
| SETBACKS: Front from center of ROW, which Side from PL, Rear Maximum Height 351                                                                              | Parking Req'n                                                                                                                                                                                      | oundation Required: YES_X_NO  mt  Z  itions Existing home is not adultan is.  TRAFFICANNX#                                                                                                  |
| structure authorized by this applicat<br>Occupancy has been issued, if appl<br>I hereby acknowledge that I have rea<br>ordinances, laws, regulations or rest | licable, by the Building Department (Section and this application and the information is correstrictions which apply to the project. I understate ecessarily be limited to non-use of the building | on has been completed and a Certificate of 305, Uniform Building Code).  ect; I agree to comply with any and afficodes, and that failure to comply shall result in legal.                   |
| Department Approval 441,                                                                                                                                     | ytake Ylake D                                                                                                                                                                                      | ate 2 / 33 / 94                                                                                                                                                                             |