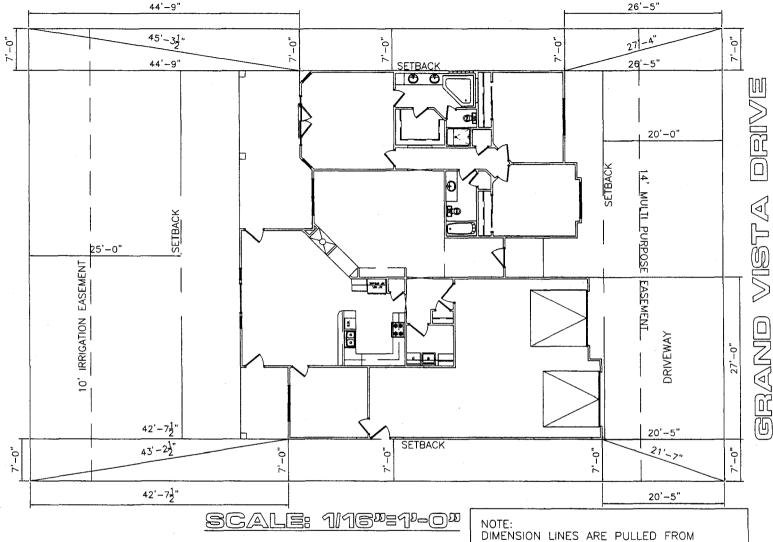

## **PLANNING CLEARANCE**

BLDG PERMIT NO.

(Single Family Residential and Accessory Structures)

Community Development Department

Your Bridge to a Better Community

|                                                                                                                                                                                                                                                                                                                                                                                                            | Tour Broge to a better Community                                                                                                                                        |
|------------------------------------------------------------------------------------------------------------------------------------------------------------------------------------------------------------------------------------------------------------------------------------------------------------------------------------------------------------------------------------------------------------|-------------------------------------------------------------------------------------------------------------------------------------------------------------------------|
| BLDG ADDRESS 853 GRAND VISTA                                                                                                                                                                                                                                                                                                                                                                               | SQ. FT. OF PROPOSED BLDGS/ADDITION 300 #                                                                                                                                |
| TAX SCHEDULE NO. 3701- 261-43-004                                                                                                                                                                                                                                                                                                                                                                          | SQ. FT. OF EXISTING BLDGS                                                                                                                                               |
| SUBDIVISION GRAND VISTA                                                                                                                                                                                                                                                                                                                                                                                    | TOTAL SQ. FT. OF EXISTING & PROPOSED 3606#                                                                                                                              |
| FILING 2 BLK 4 LOT 4                                                                                                                                                                                                                                                                                                                                                                                       | NO. OF DWELLING UNITS:  Before: After: this Construction                                                                                                                |
| "OWNER <u>Sonshine</u> I Construction                                                                                                                                                                                                                                                                                                                                                                      | Before: After: this Construction                                                                                                                                        |
| (1) ADDRESS <u>3350</u> G Road                                                                                                                                                                                                                                                                                                                                                                             | USE OF EXISTING BUILDINGS                                                                                                                                               |
| (1) TELEPHONE <u>970 - 255 - 8853</u>                                                                                                                                                                                                                                                                                                                                                                      | DESCRIPTION OF WORK & INTENDED USE                                                                                                                                      |
| (2) APPLICANT <u>Sonshine</u> II <u>Construction</u> (2) ADDRESS <u>J350</u> <u>G Road</u> (2) TELEPHONE <u>970-355-8853</u>                                                                                                                                                                                                                                                                               | TYPE OF HOME PROPOSED:  Site Built Manufactured Home (UBC)  Manufactured Home (HUD)  Other (please specify)                                                             |
|                                                                                                                                                                                                                                                                                                                                                                                                            | all existing & proposed structure location(s), parking, setbacks to all<br>cation & width & all easements & rights-of-way which abut the parcel.                        |
| THIS SECTION TO BE COMPLETED BY CO  ZONE RSF-4  SETBACKS: Front 20 from property line (PL) or from center of ROW, whichever is greater  Side 7 from PL, Rear 25 from PL  Maximum Height 35                                                                                                                                                                                                                 | Maximum coverage of lot by structures 50 70  Permanent Foundation Required: YES NO Parking Req'mt 2  Special Conditions ACCO Approval Registration CENSUS TRAFFIC ANNX# |
| structure authorized by this application cannot be occupied Occupancy has been issued, if applicable, by the Building I hereby acknowledge that I have read this application and ordinances, laws, regulations or restrictions which apply to action, which may include but not necessarily be limited to Applicant Signature  Department Approval  Additional water and/or sewer tap fee(s) are required: | the information is correct; Lagree to comply with any and all codes, the project. I understand that failure to comply shall result in legal                             |
| Jtility Accounting                                                                                                                                                                                                                                                                                                                                                                                         | Date 1130 04                                                                                                                                                            |
| ALID FOR SIX MONTHS FROM DATE OF ISSUANCE (                                                                                                                                                                                                                                                                                                                                                                | Section 9-3-2C Grand Junction Zoning & Development Code)                                                                                                                |

(White: Planning)

(Yellow: Customer)

(Pink: Building Department)

(Goldenrod: Utility Accounting)

NOTE:

BUILDER TO VERIFY ALL SETBACK AND EASEMENT ENCROACHMENTS PRIOR TO CONSTRUCTION

NOTE

GRADE MUST SLOPE AWAY FROM HOUSE 6" OF FALL IN THE FIRST 10" OF DISTANCE PER LOCAL BUILDING CODE.

DIMENSION LINES ARE PULLED FROM EDGE OF BRICK LEDGE. IF NO BRICK LEDGE EXISTS, DIMENSIONS WILL BE FROM EDGE OF FOUNDATION.

| SITE PLAN INFORMATION |                       |
|-----------------------|-----------------------|
| SUBDIVISION NAME      | GRAND VISTA- FILING 2 |
| LOT NUMBER            | 4                     |
| BLOCK NUMBER          | 4                     |
| STREET ADDRESS        | 853 GRAND VISTA DRIVE |
| COUNTY                | MESA                  |
| HOUSE LIVING SQ. FT.  | 2209 SF               |
| LOT SIZE              | 8625 SF               |
| SETBACKS USED         | FRONT 20'             |
|                       | SIDES 7'              |
|                       | REAR 25'              |

PACKS MUST BE

ACCEPTED ANY CHANGE ( APPROVED S

CEPT. 17
RESPONSIBIL
LOCATE AND BEATH AND PROPERTY LIMES

ASEMENTS

E:\DWG FILES\ALL PLATS\GRAND VISTA\GRAND VISTA-1.dwg, 11/16/2004 04:24:04 PM, HP LaserJet 5M