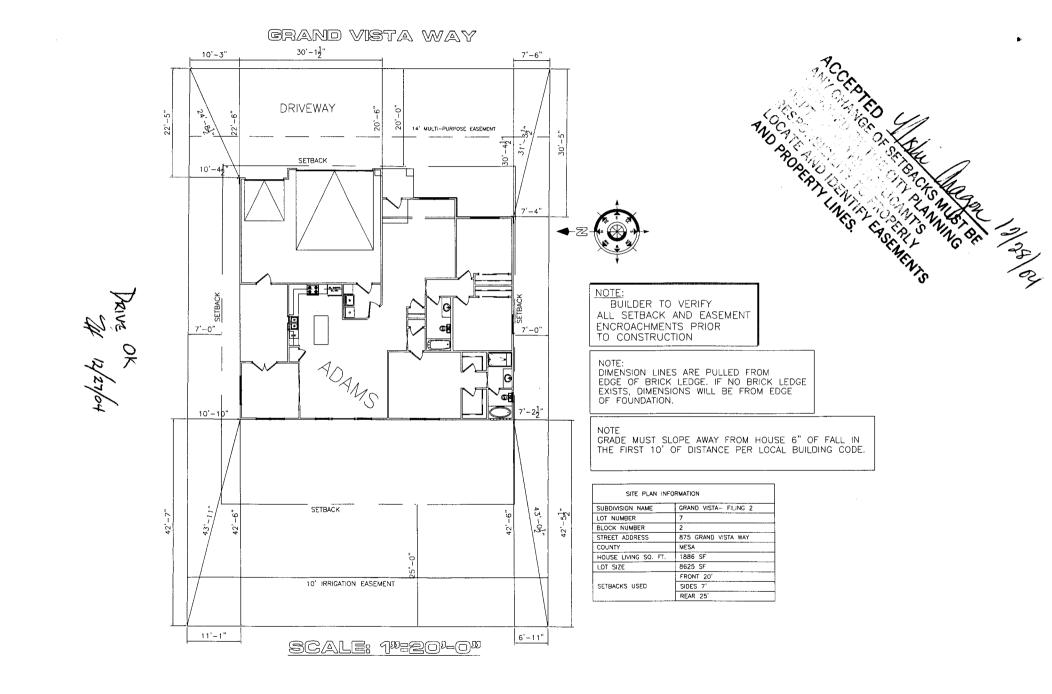

| FEE \$ 10:00 PLANNING CLE                                                                                                                                                                                                                                                                                                                                    |                                                                                                             |
|--------------------------------------------------------------------------------------------------------------------------------------------------------------------------------------------------------------------------------------------------------------------------------------------------------------------------------------------------------------|-------------------------------------------------------------------------------------------------------------|
| TCP \$ /000.00 (Single Family Residential and                                                                                                                                                                                                                                                                                                                | Accessory Structures)                                                                                       |
| SIF \$ 292.00 Community Developm                                                                                                                                                                                                                                                                                                                             | nent Department                                                                                             |
| Building Address GRAND Vista WA                                                                                                                                                                                                                                                                                                                              | No. of Existing Bldgs No. Proposed                                                                          |
| Parcel No                                                                                                                                                                                                                                                                                                                                                    | Sq. Ft. of Existing BldgsSq. Ft. Proposed575                                                                |
| Subdivision GRAND VISTA                                                                                                                                                                                                                                                                                                                                      | Sq. Ft. of Lot / Parcel 8625                                                                                |
| Filing A Block A Lot 7                                                                                                                                                                                                                                                                                                                                       | Sq. Ft. Coverage of Lot by Structures & Impervious Surface<br>(Total Existing & Proposed) _2575             |
| OWNER INFORMATION:                                                                                                                                                                                                                                                                                                                                           | DESCRIPTION OF WORK & INTENDED USE:                                                                         |
| Name Sonshine II Construction                                                                                                                                                                                                                                                                                                                                |                                                                                                             |
| Address <u>2360 G Road</u>                                                                                                                                                                                                                                                                                                                                   | New Single Family Home (*check type below)         Interior Remodel         Other (please specify):         |
| City/State/Zip Grand Jct, CD 81505                                                                                                                                                                                                                                                                                                                           | *TYPE OF HOME PROPOSED:                                                                                     |
| APPLICANT INFORMATION:                                                                                                                                                                                                                                                                                                                                       |                                                                                                             |
| Name <u>Sonshine II Construction</u>                                                                                                                                                                                                                                                                                                                         | X       Site Built       Manufactured Home (UBC)         Y       Manufactured Home (HUD)                    |
| Address <u>2350 G Road</u>                                                                                                                                                                                                                                                                                                                                   | Other (please specify):                                                                                     |
| City/State/Zip Grand Jct, CD 8150                                                                                                                                                                                                                                                                                                                            | 5 NOTES:                                                                                                    |
| Telephone <u>970-255-8853</u>                                                                                                                                                                                                                                                                                                                                |                                                                                                             |
| REQUIRED: One plot plan, on 8 1/2" x 11" paper, showing all existing & proposed structure location(s), parking, setbacks to all                                                                                                                                                                                                                              |                                                                                                             |
|                                                                                                                                                                                                                                                                                                                                                              | tion & width & all easements & rights-of-way which abut the parcel.<br>MMUNITY DEVELOPMENT DEPARTMENT STAFF |
| DCE-XI                                                                                                                                                                                                                                                                                                                                                       | 62 02                                                                                                       |
| $ZONE \underline{/CJT} 7$                                                                                                                                                                                                                                                                                                                                    |                                                                                                             |
| SETBACKS: Front <u>20</u> from property line (PL)<br>Side <u>7</u> from PL Rear <u>25</u> from PL                                                                                                                                                                                                                                                            | Permanent Foundation Required: YES X NO                                                                     |
| 111                                                                                                                                                                                                                                                                                                                                                          | Parking Requirement                                                                                         |
| Maximum Height of Structure(s)                                                                                                                                                                                                                                                                                                                               | Special ConditionsACCOApprovalred                                                                           |
| Voting District Driveway                                                                                                                                                                                                                                                                                                                                     | ·                                                                                                           |
| (Engineer's Initia                                                                                                                                                                                                                                                                                                                                           |                                                                                                             |
| Modifications to this Planning Clearance must be approved, in writing, by the Community Development Department. The structure authorized by this application cannot be occupied until a final inspection has been completed and a Certificate of Occupancy has been issued, if applicable, by the Building Department (Section 305, Uniform Building Code).  |                                                                                                             |
| I hereby acknowledge that I have read this application and the information is correct; I agree to comply with any and all codes, ordinances, laws, regulations or restrictions which apply to the project. I understand that failure to comply shall result in legal action, which may include but not necessarily be limited to non-use of the building(s). |                                                                                                             |
| Applicant Signature                                                                                                                                                                                                                                                                                                                                          | Date 12/23/04                                                                                               |
|                                                                                                                                                                                                                                                                                                                                                              |                                                                                                             |
| Department Approval NA 4/18/11 MAGIN                                                                                                                                                                                                                                                                                                                         | Date (2/28/02/                                                                                              |
|                                                                                                                                                                                                                                                                                                                                                              | Intratial                                                                                                   |

VLESS OTHER WISE NOTED. S AND EASEMENTS. RAFT. SEE SEPARATE DRAWINGS BY OTHERS