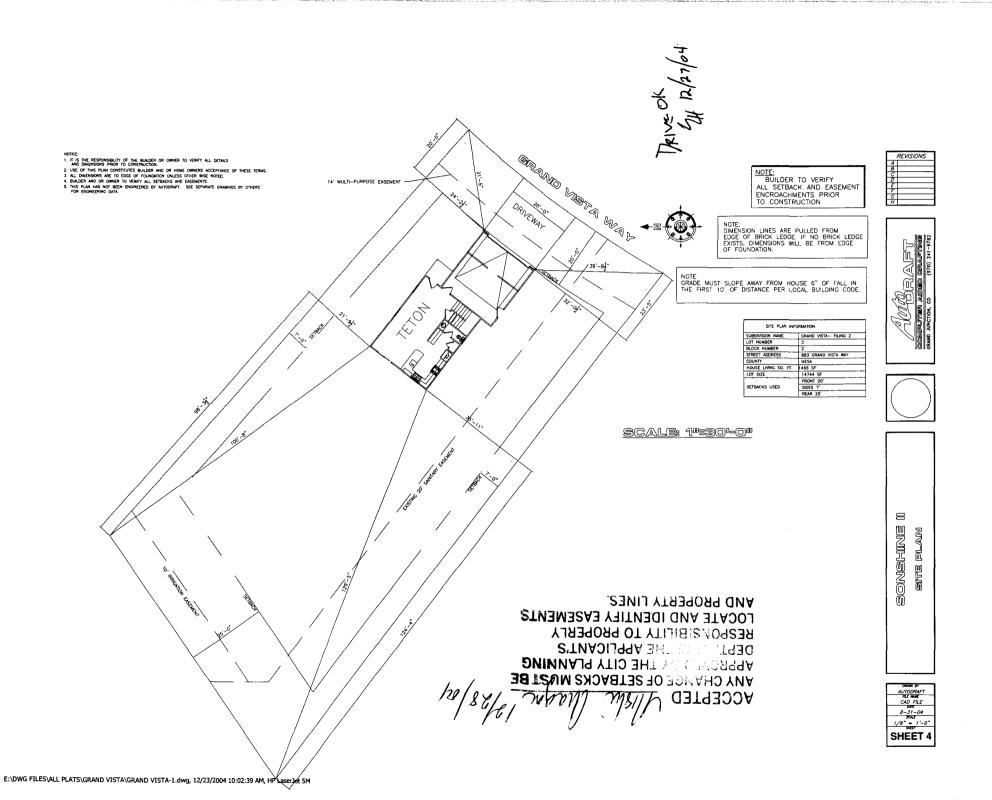

## **Community Development Department**

| JA/A                                                                                                                                                                                                                                                                                                                                                                                                                                                                                                                                                                                                                                                                                                                                                                                                                                                                                                                                                                                                                                                                                                                                                                                                                                                                                                                                                                                                                                                                                                                                                                                                                                                                                                                                                                                                                                                                                                                                                                                                                                                                                                                          | I                                                                                                                                                                        |
|-------------------------------------------------------------------------------------------------------------------------------------------------------------------------------------------------------------------------------------------------------------------------------------------------------------------------------------------------------------------------------------------------------------------------------------------------------------------------------------------------------------------------------------------------------------------------------------------------------------------------------------------------------------------------------------------------------------------------------------------------------------------------------------------------------------------------------------------------------------------------------------------------------------------------------------------------------------------------------------------------------------------------------------------------------------------------------------------------------------------------------------------------------------------------------------------------------------------------------------------------------------------------------------------------------------------------------------------------------------------------------------------------------------------------------------------------------------------------------------------------------------------------------------------------------------------------------------------------------------------------------------------------------------------------------------------------------------------------------------------------------------------------------------------------------------------------------------------------------------------------------------------------------------------------------------------------------------------------------------------------------------------------------------------------------------------------------------------------------------------------------|--------------------------------------------------------------------------------------------------------------------------------------------------------------------------|
| Building Address 883 Crasus VISTA 78                                                                                                                                                                                                                                                                                                                                                                                                                                                                                                                                                                                                                                                                                                                                                                                                                                                                                                                                                                                                                                                                                                                                                                                                                                                                                                                                                                                                                                                                                                                                                                                                                                                                                                                                                                                                                                                                                                                                                                                                                                                                                          | No. of Existing Bldgs No. Proposed/                                                                                                                                      |
| Parcel No. 2701 - 201 - 30 - 817                                                                                                                                                                                                                                                                                                                                                                                                                                                                                                                                                                                                                                                                                                                                                                                                                                                                                                                                                                                                                                                                                                                                                                                                                                                                                                                                                                                                                                                                                                                                                                                                                                                                                                                                                                                                                                                                                                                                                                                                                                                                                              | Sq. Ft. of Existing Bldgs O Sq. Ft. Proposed /90/                                                                                                                        |
| Subdivision <u>CZEANO VISTA</u>                                                                                                                                                                                                                                                                                                                                                                                                                                                                                                                                                                                                                                                                                                                                                                                                                                                                                                                                                                                                                                                                                                                                                                                                                                                                                                                                                                                                                                                                                                                                                                                                                                                                                                                                                                                                                                                                                                                                                                                                                                                                                               | Sq. Ft. of Lot / Parcel                                                                                                                                                  |
| Filing 3 Block 2 Lot 3                                                                                                                                                                                                                                                                                                                                                                                                                                                                                                                                                                                                                                                                                                                                                                                                                                                                                                                                                                                                                                                                                                                                                                                                                                                                                                                                                                                                                                                                                                                                                                                                                                                                                                                                                                                                                                                                                                                                                                                                                                                                                                        | Sq. Ft. Coverage of Lot by Structures & Impervious Surface                                                                                                               |
| OWNER INFORMATION:                                                                                                                                                                                                                                                                                                                                                                                                                                                                                                                                                                                                                                                                                                                                                                                                                                                                                                                                                                                                                                                                                                                                                                                                                                                                                                                                                                                                                                                                                                                                                                                                                                                                                                                                                                                                                                                                                                                                                                                                                                                                                                            | (Total Existing & Proposed) /90/ Height of Proposed Structure 24'                                                                                                        |
| Name SONSHINE II                                                                                                                                                                                                                                                                                                                                                                                                                                                                                                                                                                                                                                                                                                                                                                                                                                                                                                                                                                                                                                                                                                                                                                                                                                                                                                                                                                                                                                                                                                                                                                                                                                                                                                                                                                                                                                                                                                                                                                                                                                                                                                              | DESCRIPTION OF WORK & INTENDED USE:                                                                                                                                      |
| Address 2350 G Roas                                                                                                                                                                                                                                                                                                                                                                                                                                                                                                                                                                                                                                                                                                                                                                                                                                                                                                                                                                                                                                                                                                                                                                                                                                                                                                                                                                                                                                                                                                                                                                                                                                                                                                                                                                                                                                                                                                                                                                                                                                                                                                           | New Single Family Home (*check type below) Interior Remodel Addition                                                                                                     |
| City / State / Zip GJ CO 8/505                                                                                                                                                                                                                                                                                                                                                                                                                                                                                                                                                                                                                                                                                                                                                                                                                                                                                                                                                                                                                                                                                                                                                                                                                                                                                                                                                                                                                                                                                                                                                                                                                                                                                                                                                                                                                                                                                                                                                                                                                                                                                                | Other (please specify):                                                                                                                                                  |
| APPLICANT INFORMATION:                                                                                                                                                                                                                                                                                                                                                                                                                                                                                                                                                                                                                                                                                                                                                                                                                                                                                                                                                                                                                                                                                                                                                                                                                                                                                                                                                                                                                                                                                                                                                                                                                                                                                                                                                                                                                                                                                                                                                                                                                                                                                                        | *TYPE OF HOME PROPOSED:                                                                                                                                                  |
| Name SONSHINE II                                                                                                                                                                                                                                                                                                                                                                                                                                                                                                                                                                                                                                                                                                                                                                                                                                                                                                                                                                                                                                                                                                                                                                                                                                                                                                                                                                                                                                                                                                                                                                                                                                                                                                                                                                                                                                                                                                                                                                                                                                                                                                              | Site Built Manufactured Home (UBC) Manufactured Home (HUD)                                                                                                               |
| Address <u>2350 G Road</u>                                                                                                                                                                                                                                                                                                                                                                                                                                                                                                                                                                                                                                                                                                                                                                                                                                                                                                                                                                                                                                                                                                                                                                                                                                                                                                                                                                                                                                                                                                                                                                                                                                                                                                                                                                                                                                                                                                                                                                                                                                                                                                    | Other (please specify):                                                                                                                                                  |
| City / State / Zip CJ CO 8/505                                                                                                                                                                                                                                                                                                                                                                                                                                                                                                                                                                                                                                                                                                                                                                                                                                                                                                                                                                                                                                                                                                                                                                                                                                                                                                                                                                                                                                                                                                                                                                                                                                                                                                                                                                                                                                                                                                                                                                                                                                                                                                | NOTES:                                                                                                                                                                   |
| Telephone 355-8853                                                                                                                                                                                                                                                                                                                                                                                                                                                                                                                                                                                                                                                                                                                                                                                                                                                                                                                                                                                                                                                                                                                                                                                                                                                                                                                                                                                                                                                                                                                                                                                                                                                                                                                                                                                                                                                                                                                                                                                                                                                                                                            |                                                                                                                                                                          |
| Telephone                                                                                                                                                                                                                                                                                                                                                                                                                                                                                                                                                                                                                                                                                                                                                                                                                                                                                                                                                                                                                                                                                                                                                                                                                                                                                                                                                                                                                                                                                                                                                                                                                                                                                                                                                                                                                                                                                                                                                                                                                                                                                                                     |                                                                                                                                                                          |
| REQUIRED: One plot plan, on 8 1/2" x 11" paper, showing all ex                                                                                                                                                                                                                                                                                                                                                                                                                                                                                                                                                                                                                                                                                                                                                                                                                                                                                                                                                                                                                                                                                                                                                                                                                                                                                                                                                                                                                                                                                                                                                                                                                                                                                                                                                                                                                                                                                                                                                                                                                                                                | kisting & proposed structure location(s), parking, setbacks to all n & width & all easements & rights-of-way which abut the parcel.                                      |
| REQUIRED: One plot plan, on 8 1/2" x 11" paper, showing all exproperty lines, ingress/egress to the property, driveway location                                                                                                                                                                                                                                                                                                                                                                                                                                                                                                                                                                                                                                                                                                                                                                                                                                                                                                                                                                                                                                                                                                                                                                                                                                                                                                                                                                                                                                                                                                                                                                                                                                                                                                                                                                                                                                                                                                                                                                                               | xisting & proposed structure location(s), parking, setbacks to all n & width & all easements & rights-of-way which abut the parcel.  MUNITY DEVELOPMENT DEPARTMENT STAFF |
| REQUIRED: One plot plan, on 8 1/2" x 11" paper, showing all exproperty lines, ingress/egress to the property, driveway location  THIS SECTION TO BE COMPLETED BY | n & width & all easements & rights-of-way which abut the parcel.  IUNITY DEVELOPMENT DEPARTMENT STAFF                                                                    |
| REQUIRED: One plot plan, on 8 1/2" x 11" paper, showing all exproperty lines, ingress/egress to the property, driveway location  THIS SECTION TO BE COMPLETED BY COMM  ZONE  LSF-4                                                                                                                                                                                                                                                                                                                                                                                                                                                                                                                                                                                                                                                                                                                                                                                                                                                                                                                                                                                                                                                                                                                                                                                                                                                                                                                                                                                                                                                                                                                                                                                                                                                                                                                                                                                                                                                                                                                                            | MUNITY DEVELOPMENT DEPARTMENT STAFF  Maximum coverage of lot by structures                                                                                               |
| REQUIRED: One plot plan, on 8 1/2" x 11" paper, showing all exproperty lines, Ingress/egress to the property, driveway location  THIS SECTION TO BE COMPLETED BY COMM  ZONE  SETBACKS: Front  20' from property line (PL)                                                                                                                                                                                                                                                                                                                                                                                                                                                                                                                                                                                                                                                                                                                                                                                                                                                                                                                                                                                                                                                                                                                                                                                                                                                                                                                                                                                                                                                                                                                                                                                                                                                                                                                                                                                                                                                                                                     | n & width & all easements & rights-of-way which abut the parcel.  IUNITY DEVELOPMENT DEPARTMENT STAFF                                                                    |
| REQUIRED: One plot plan, on 8 1/2" x 11" paper, showing all exproperty lines, ingress/egress to the property, driveway location  THIS SECTION TO BE COMPLETED BY COMM  ZONE  SETBACKS: Front  from property line (PL)  Side  from PL  Rear                                                                                                                                                                                                                                                                                                                                                                                                                                                                                                                                                                                                                                                                                                                                                                                                                                                                                                                                                                                                                                                                                                                                                                                                                                                                                                                                                                                                                                                                                                                                                                                                                                                                                                                                                                                                                                                                                    | MUNITY DEVELOPMENT DEPARTMENT STAFF  Maximum coverage of lot by structures                                                                                               |
| REQUIRED: One plot plan, on 8 1/2" x 11" paper, showing all exproperty lines, Ingress/egress to the property, driveway location  THIS SECTION TO BE COMPLETED BY COMM  ZONE  SETBACKS: Front  from property line (PL)  Side  from PL  Rear  Driveway  School Structure(s)  Driveway                                                                                                                                                                                                                                                                                                                                                                                                                                                                                                                                                                                                                                                                                                                                                                                                                                                                                                                                                                                                                                                                                                                                                                                                                                                                                                                                                                                                                                                                                                                                                                                                                                                                                                                                                                                                                                           | MUNITY DEVELOPMENT DEPARTMENT STAFF  Maximum coverage of lot by structures                                                                                               |
| REQUIRED: One plot plan, on 8 1/2" x 11" paper, showing all exproperty lines, Ingress/egress to the property, driveway location  THIS SECTION TO BE COMPLETED BY COMM  ZONE  SETBACKS: Front  from property line (PL)  Side  from PL  Rear  Set from PL  Maximum Height of Structure(s)                                                                                                                                                                                                                                                                                                                                                                                                                                                                                                                                                                                                                                                                                                                                                                                                                                                                                                                                                                                                                                                                                                                                                                                                                                                                                                                                                                                                                                                                                                                                                                                                                                                                                                                                                                                                                                       | MUNITY DEVELOPMENT DEPARTMENT STAFF  Maximum coverage of lot by structures                                                                                               |
| REQUIRED: One plot plan, on 8 1/2" x 11" paper, showing all exproperty lines, Ingress/egress to the property, driveway location  THIS SECTION TO BE COMPLETED BY | MUNITY DEVELOPMENT DEPARTMENT STAFF  Maximum coverage of lot by structures                                                                                               |
| REQUIRED: One plot plan, on 8 1/2" x 11" paper, showing all exproperty lines, Ingress/egress to the property, driveway location  THIS SECTION TO BE COMPLETED BY COMM  ZONE  SETBACKS: Front  from property line (PL)  Side  from PL  Rear  Driveway  Location Approval  (Engineer's Initials)  Modifications to this Planning Clearance must be approved, structure authorized by this application cannot be occupied us Occupancy has been issued, if applicable, by the Building De  I hereby acknowledge that I have read this application and the                                                                                                                                                                                                                                                                                                                                                                                                                                                                                                                                                                                                                                                                                                                                                                                                                                                                                                                                                                                                                                                                                                                                                                                                                                                                                                                                                                                                                                                                                                                                                                        | MUNITY DEVELOPMENT DEPARTMENT STAFF  Maximum coverage of lot by structures                                                                                               |
| REQUIRED: One plot plan, on 8 1/2" x 11" paper, showing all exproperty lines, Ingress/egress to the property, driveway location  THIS SECTION TO BE COMPLETED BY COMM  ZONE  SETBACKS: Front  from property line (PL)  Side  from PL  Rear  Driveway  Location Approval  (Engineer's Initials)  Modifications to this Planning Clearance must be approved, structure authorized by this application cannot be occupied us Occupancy has been issued, if applicable, by the Building De  I hereby acknowledge that I have read this application and the ordinances, laws, regulations or restrictions which apply to the                                                                                                                                                                                                                                                                                                                                                                                                                                                                                                                                                                                                                                                                                                                                                                                                                                                                                                                                                                                                                                                                                                                                                                                                                                                                                                                                                                                                                                                                                                       | MUNITY DEVELOPMENT DEPARTMENT STAFF  Maximum coverage of lot by structures                                                                                               |
| REQUIRED: One plot plan, on 8 1/2" x 11" paper, showing all exproperty lines, Ingress/egress to the property, driveway location  THIS SECTION TO BE COMPLETED BY COMM  ZONE  SETBACKS: Front  from property line (PL)  Side  from PL  Rear  Driveway  Location Approval  (Engineer's Initials)  Modifications to this Planning Clearance must be approved, structure authorized by this application cannot be occupied us Occupancy has been issued, if applicable, by the Building De I hereby acknowledge that I have read this application and the ordinances, laws, regulations or restrictions which apply to the action, which may include but not necessarily be limited to no                                                                                                                                                                                                                                                                                                                                                                                                                                                                                                                                                                                                                                                                                                                                                                                                                                                                                                                                                                                                                                                                                                                                                                                                                                                                                                                                                                                                                                         | MUNITY DEVELOPMENT DEPARTMENT STAFF  Maximum coverage of lot by structures                                                                                               |
| REQUIRED: One plot plan, on 8 1/2" x 11" paper, showing all exproperty lines, ingress/egress to the property, driveway location  THIS SECTION TO BE COMPLETED BY COMM  ZONE  SETBACKS: Front  from PL  Rear  from PL  Maximum Height of Structure(s)  Driveway  Location Approval  (Engineer's Initials)  Modifications to this Planning Clearance must be approved, structure authorized by this application cannot be occupied used to Occupancy has been issued, if applicable, by the Building De  I hereby acknowledge that I have read this application and the ordinances, laws, regulations or restrictions which apply to the action, which may include but not necessarily be limited to no Applicant Signature                                                                                                                                                                                                                                                                                                                                                                                                                                                                                                                                                                                                                                                                                                                                                                                                                                                                                                                                                                                                                                                                                                                                                                                                                                                                                                                                                                                                     | IN & width & all easements & rights-of-way which abut the parcel.  MUNITY DEVELOPMENT DEPARTMENT STAFF  Maximum coverage of lot by structures                            |
| REQUIRED: One plot plan, on 8 1/2" x 11" paper, showing all exproperty lines, Ingress/egress to the property, driveway location  THIS SECTION TO BE COMPLETED BY COMM  ZONE  SETBACKS: Front  from PL  Rear  from PL  Maximum Height of Structure(s)  Driveway  Location Approval  (Engineer's Initials)  Modifications to this Planning Clearance must be approved, structure authorized by this application cannot be occupied us Occupancy has been issued, if applicable, by the Building De I hereby acknowledge that I have read this application and the ordinances, laws, regulations or restrictions which apply to the action, which may include but not necessarily be limited to no Applicant Signature  Department Approval                                                                                                                                                                                                                                                                                                                                                                                                                                                                                                                                                                                                                                                                                                                                                                                                                                                                                                                                                                                                                                                                                                                                                                                                                                                                                                                                                                                      | MUNITY DEVELOPMENT DEPARTMENT STAFF  Maximum coverage of lot by structures                                                                                               |