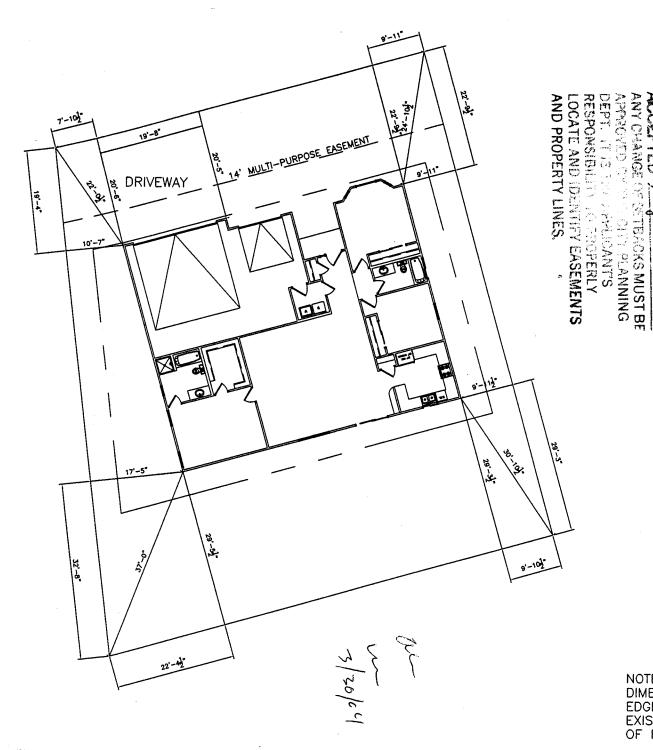

(Pink: Building Department)

NOTE:

BUILDER TO VERIFY
ALL SETBACK AND EASEMENT
ENCROACHMENTS PRIOR
TO CONSTRUCTION

2503 Hayes

| SITE PLAN INFORMATION |                            |  |
|-----------------------|----------------------------|--|
| SUBDIVISION NAME      | COLONIAL HEIGHTS- FILING 2 |  |
| LOT NUMBER            | 1                          |  |
| BLOCK NUMBER          | 3                          |  |
| STREET ADDRESS        | ?                          |  |
| COUNTY                | MESA                       |  |
| HOUSE LIVING SQ. FT.  | 1573 SF                    |  |
| LOT SIZE              | 7349 SF                    |  |
| SETBACKS USED         | FRONT 20'                  |  |
|                       | SIDES 5'                   |  |
|                       | REAR 25'                   |  |

NOTE: DIMENSION LINES ARE PULLED FROM EDGE OF BRICK LEDGE. IF NO BRICK LEDGE EXISTS, DIMENSIONS WILL BE FROM EDGE OF FOUNDATION.