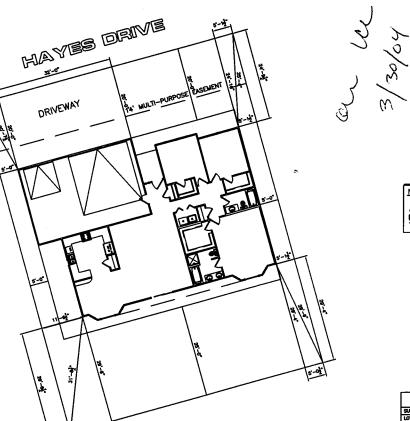

 FRONT 30"
 SCHES S'

 STRET KONG SUSED
 SNES S'

SITE PLAN INFORMATION

NOTE: BUILDER TO VERIFY ALL SETBACK AND EASEMENT ENCROACHMENTS PRIOR

TO CONSTRUCTION

NOTE: DIMENSION LINES ARE PULLED FROM EDGE OF BRICK LEDGE. IF NO BRICK LEDGE EXISTS, DIMENSIONS WILL BE FROM EDGE OF FOUNDATION.

<u> Scale: 1/8" : 1'-0"</u>

11-14