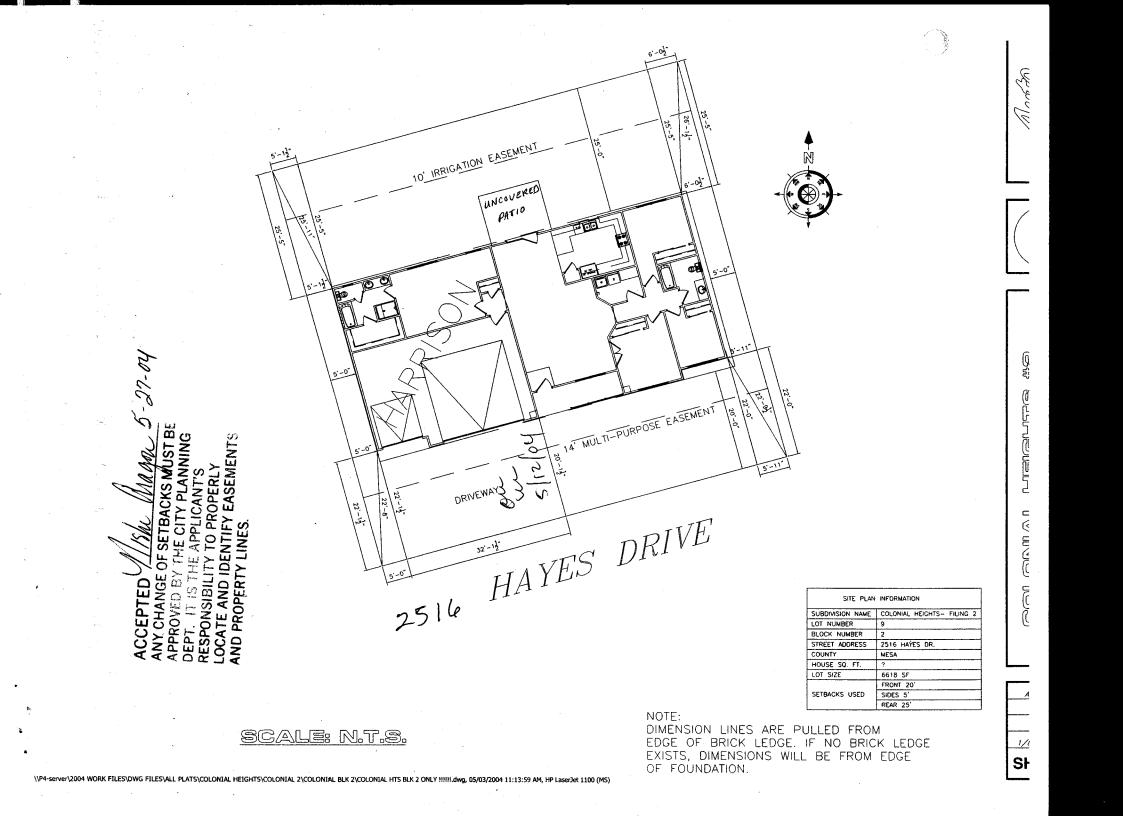

## SCALE: N.T.S.

| NOTE:                          |            |
|--------------------------------|------------|
| DIMENSION LINES ARE PULLED FI  | ROM        |
| EDGE OF BRICK LEDGE. IF NO B   | RICK LEDGE |
| EXISTS, DIMENSIONS WILL BE FRO | OM EDGE    |
| OF FOUNDATION.                 |            |

SETBACKS USED

SIDES 5' REAR 25'

\\P4-server\2004 WORK FILES\DWG FILES\ALL PLATS\COLONIAL HEIGHES, GFONTAL LYGEONIAL ALK SCOLONIAL ALK SCOLONIAL HEIGHES, GFONTAL LYGEONIAL ALK SCOLONIAL HEIGHES, GFONTAL SCOLONIAL ALK SCOLONIAL HEIGHES, GFONTAL LYGEONIAL ALK SCOLONIAL HEIGHES, GFONTAL LYGEONIAL ALK SCOLONIAL HEIGHES, GFONTAL ALK SCOLONIAL ALK SCOLONIALK