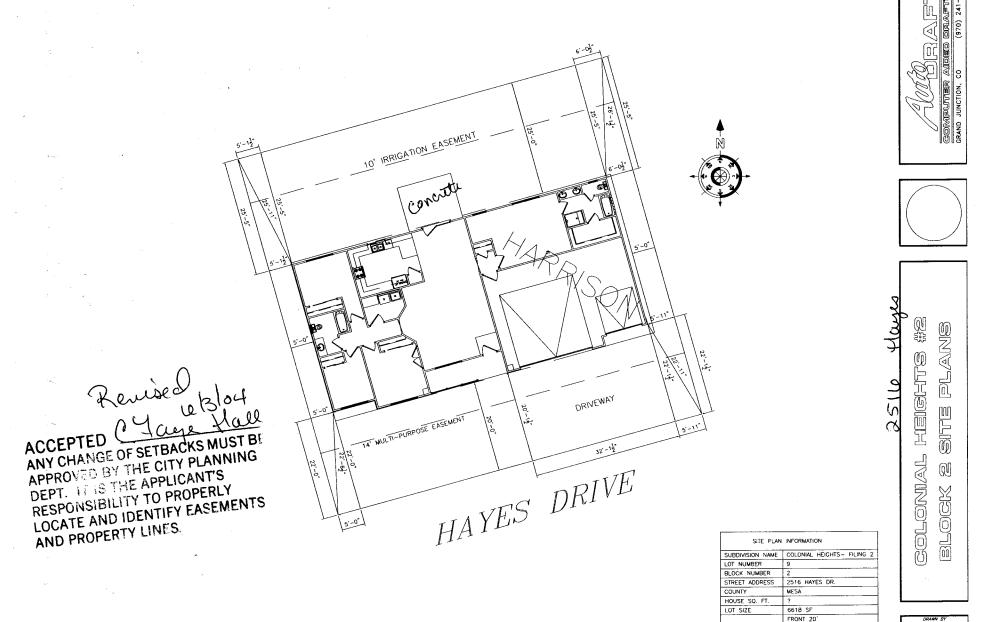

## SCALE: N.T.S.

| NOTE:                          |            |
|--------------------------------|------------|
| DIMENSION LINES ARE PULLED FI  | ROM        |
| EDGE OF BRICK LEDGE. IF NO B   | RICK LEDGE |
| EXISTS, DIMENSIONS WILL BE FRO | OM EDGE    |
| OF FOUNDATION.                 |            |

SETBACKS USED

SIDES 5' REAR 25'

\\P4-server\2004 WORK FILES\DWG FILES\ALL PLATS\COLONIAL HEIGHES, GFONTAL LYGEONIAL ALK SCOLONIAL ALK SCOLONIAL HEIGHES, GFONTAL LYGEONIAL ALK SCOLONIAL HEIGHES, GFONTAL SCOLONIAL ALK SCOLONIAL HEIGHES, GFONTAL LYGEONIAL ALK SCOLONIAL HEIGHES, GFONTAL LYGEONIAL ALK SCOLONIAL HEIGHES, GFONTAL ALK SCOLONIAL ALK SCOLONIALK