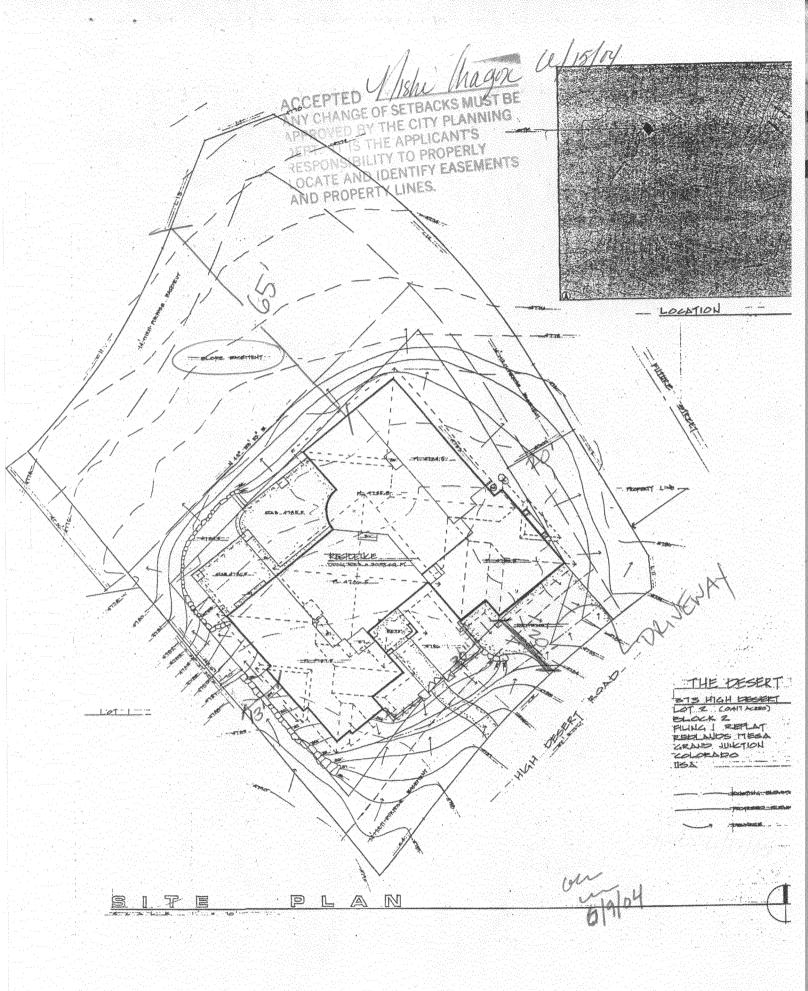

## **PLANNING CLEARANCE**

**BLDG PERMIT NO.** 

(Single Family Residential and Accessory Structures) Community Development Department

| BLDG ADDRESS 373 494 DESEM 6040                                                                                                                                                                                                                                                                                                        | SQ. FT. OF PROPOSED BLDGS/ADDITION 3709 \$                                                                                                                                                                                                                                                                                                                                                                                                |
|----------------------------------------------------------------------------------------------------------------------------------------------------------------------------------------------------------------------------------------------------------------------------------------------------------------------------------------|-------------------------------------------------------------------------------------------------------------------------------------------------------------------------------------------------------------------------------------------------------------------------------------------------------------------------------------------------------------------------------------------------------------------------------------------|
| TAX SCHEDULE NO. 2445-202-54-002                                                                                                                                                                                                                                                                                                       | SQ. FT. OF EXISTING BLDGS $\phi$                                                                                                                                                                                                                                                                                                                                                                                                          |
| SUBDIVISION FEDLANDS MESA                                                                                                                                                                                                                                                                                                              | TOTAL SQ. FT. OF EXISTING & PROPOSED 3109                                                                                                                                                                                                                                                                                                                                                                                                 |
| FILING 1 BLK 2 LOT 2                                                                                                                                                                                                                                                                                                                   | NO. OF DWELLING UNITS:                                                                                                                                                                                                                                                                                                                                                                                                                    |
| (1) OWNER MICHAEL & DEBOLAN SOMMA                                                                                                                                                                                                                                                                                                      | Before: O After: \ \ \ \ \ \ \ \ \ \ \ \ \ \ \ \ \ \ \                                                                                                                                                                                                                                                                                                                                                                                    |
| (1) ADDRESS 448 WHYTETAIL LANE                                                                                                                                                                                                                                                                                                         | Before: After: this Construction                                                                                                                                                                                                                                                                                                                                                                                                          |
| (1) TELEPHONE 241-6989                                                                                                                                                                                                                                                                                                                 | USE OF EXISTING BUILDINGS                                                                                                                                                                                                                                                                                                                                                                                                                 |
| (2) APPLICANT STEVE JUSEPHS                                                                                                                                                                                                                                                                                                            | DESCRIPTION OF WORK & INTENDED USE NEW LES IDENCE                                                                                                                                                                                                                                                                                                                                                                                         |
| (2) ADDRESS P. J. BOX (267                                                                                                                                                                                                                                                                                                             | TYPE OF HOME PROPOSED:  Site Built Manufactured Home (UBC)  Manufactured Home (HUD)                                                                                                                                                                                                                                                                                                                                                       |
| (2) TELEPHONE 201-4463                                                                                                                                                                                                                                                                                                                 | Other (please specify)                                                                                                                                                                                                                                                                                                                                                                                                                    |
|                                                                                                                                                                                                                                                                                                                                        | all existing & proposed structure location(s), parking, setbacks to all cation & width & all easements & rights-of-way which abut the parcel.                                                                                                                                                                                                                                                                                             |
|                                                                                                                                                                                                                                                                                                                                        | OMMUNITY DEVELOPMENT DEPARTMENT STAFF ®                                                                                                                                                                                                                                                                                                                                                                                                   |
| ZONE PD                                                                                                                                                                                                                                                                                                                                | Maximum coverage of lot by structures                                                                                                                                                                                                                                                                                                                                                                                                     |
| SETBACKS: Front 20 from property line (PL) or from center of ROW, whichever is greater                                                                                                                                                                                                                                                 | ,                                                                                                                                                                                                                                                                                                                                                                                                                                         |
| -                                                                                                                                                                                                                                                                                                                                      | Parking Regimt                                                                                                                                                                                                                                                                                                                                                                                                                            |
| Side from PL, Rear from F                                                                                                                                                                                                                                                                                                              | Parking Req'mt<br>PL<br>Special Conditions                                                                                                                                                                                                                                                                                                                                                                                                |
| -                                                                                                                                                                                                                                                                                                                                      | Special Conditions                                                                                                                                                                                                                                                                                                                                                                                                                        |
| Sidefrom PL, Rear30'from F                                                                                                                                                                                                                                                                                                             | PL<br>Special Conditions                                                                                                                                                                                                                                                                                                                                                                                                                  |
| Sidefrom PL, Rearfrom F  Maximum Height                                                                                                                                                                                                                                                                                                | Special Conditions  CENSUS TRAFFIC ANNX#  Eved, in writing, by the Community Development Department. The sied until a final inspection has been completed and a Certificate of                                                                                                                                                                                                                                                            |
| Sidefrom PL, Rearfrom F  Maximum Height                                                                                                                                                                                                                                                                                                | Special Conditions  CENSUS TRAFFIC ANNX#  oved, in writing, by the Community Development Department. The bied until a final inspection has been completed and a Certificate of the Department (Section 305, Uniform Building Code).  If the information is correct; I agree to comply with any and all codes, to the project. I understand that failure to comply shall result in legal to page use of the building(s).                   |
| Sidefrom PL, Rearfrom F  Maximum Height  Modifications to this Planning Clearance must be approstructure authorized by this application cannot be occup Occupancy has been issued, if applicable, by the Buildir I hereby acknowledge that I have read this application and ordinances, laws, regulations or restrictions, which apply | Special Conditions  CENSUS TRAFFIC ANNX#  oved, in writing, by the Community Development Department. The bied until a final inspection has been completed and a Certificate of the Department (Section 305, Uniform Building Code).  If the information is correct; I agree to comply with any and all codes, to the project. I understand that failure to comply shall result in legal to page upon of the building(s).                  |
| Maximum Height                                                                                                                                                                                                                                                                                                                         | Special Conditions  CENSUS TRAFFIC ANNX#  oved, in writing, by the Community Development Department. The bied until a final inspection has been completed and a Certificate of the Department (Section 305, Uniform Building Code).  If the information is correct; I agree to comply with any and all codes, to the project. I understand that failure to comply shall result in legal to page upon of the building(s).                  |
| Maximum Height                                                                                                                                                                                                                                                                                                                         | Special Conditions  CENSUS TRAFFIC ANNX#  oved, in writing, by the Community Development Department. The bied until a final inspection has been completed and a Certificate of any Department (Section 305, Uniform Building Code).  If the information is correct; I agree to comply with any and all codes, to the project. I understand that failure to comply shall result in legal to non-use of the building(s).  Expires (4/15/05) |
| Maximum Height                                                                                                                                                                                                                                                                                                                         | Special Conditions  CENSUS TRAFFIC ANNX#  oved, in writing, by the Community Development Department. The bied until a final inspection has been completed and a Certificate of any Department (Section 305, Uniform Building Code).  If the information is correct; I agree to comply with any and all codes, to the project. I understand that failure to comply shall result in legal to non-use of the building(s).  Date              |