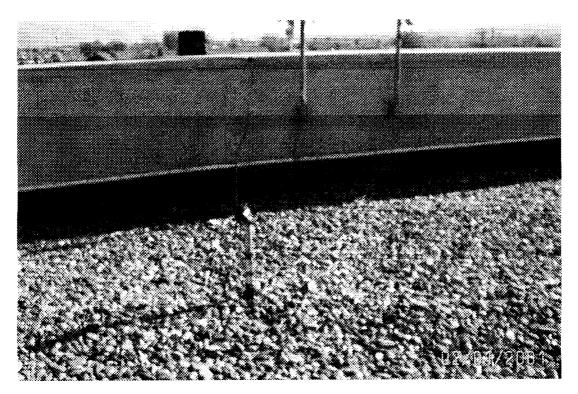

The proposed facility will include a single Yagi antenna mounted on the roof of the Circuit City retail store. The Yagi antenna will extend five feet over the height of the roof, and will not be visible from the grounds surrounding the retail store. Visually, the antenna is akin to a very small TV antenna. The coaxial cable will run from the roof through an existing HVAC duct to the existing in-building telephone closet. One small antenna will be placed on the ceiling of the store. This is a small circular antenna that resembles a home smoke detector. The purpose of the installation is only to provide improved cellular telephone service within the existing retail store. At this time cell coverage within the store is extremely limited and programming Verizon Wireless cell phones for purchase is extremely difficult.