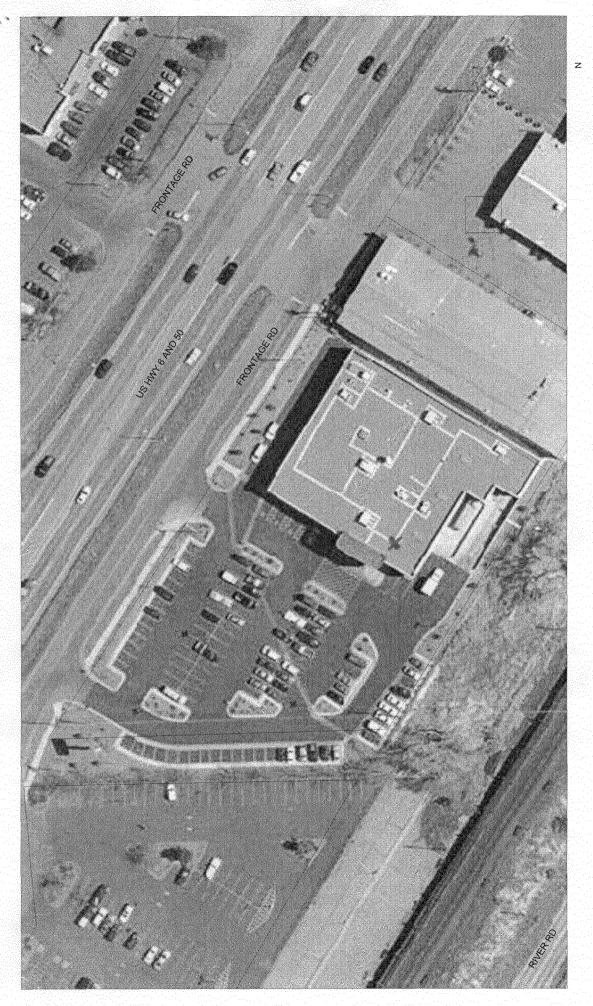

December 2, 2004

Dear Ms. Henderson,

Verizon Wireless is seeking approval from the City of Grand Junction Community Development Department to allow the installation of a single five-foot Yagi antenna on the roof of the Circuit City retail store located at 2451 (2455) Hwy. 6 & 50, Grand Junction, Colorado (parcel number 2945-091-00-104). The property is zoned C2. Per City of Grand Junction Community Development staff, a Planning Clearance approval will be required prior to installation.

The proposed facility will include a single Yagi antenna mounted on the roof of the Circuit City retail store. The Yagi antenna will extend five feet over the height of the roof, and will not be visible from the grounds surrounding the retail store. Visually, the antenna is akin to a very small TV antenna. The coaxial cable will run from the roof through an existing HVAC duct to the existing in-building telephone closet. One small antenna will be placed on the ceiling of the store. This is a small circular antenna that resembles a home smoke detector. The purpose of the installation is only to provide improved cellular telephone service within the existing retail store. At this time cell coverage within the store is extremely limited and programming Verizon Wireless cell phones for purchase is extremely difficult.