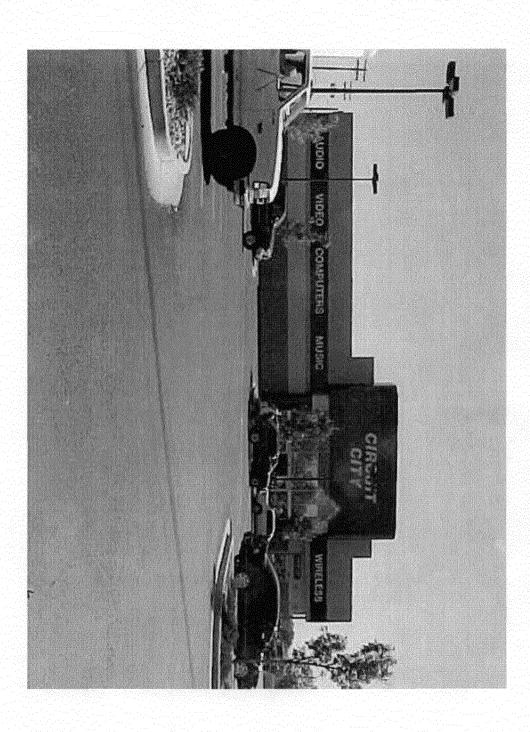

December 2, 2004

Dear Ms. Henderson,

Verizon Wireless is seeking approval from the City of Grand Junction Community Development Department to allow the installation of a single five-foot Yagi antenna on the roof of the Circuit City retail store located at 2451 (2455) Hwy. 6 & 50, Grand Junction, Colorado (parcel number 2945-091-00-104). The property is zoned C2. Per City of Grand Junction Community Development staff, a Planning Clearance approval will be required prior to installation.

The proposed facility will include a single Yagi antenna mounted on the roof of the Circuit City retail store. The Yagi antenna will extend five feet over the height of the roof, and will not be visible from the grounds surrounding the retail store. Visually, the antenna is akin to a very small TV antenna. The coaxial cable will run from the roof through an existing HVAC duct to the existing in-building telephone closet. One small antenna will be placed on the ceiling of the store. This is a small circular antenna that resembles a home smoke detector. The purpose of the installation is only to provide improved cellular telephone service within the existing retail store. At this time cell coverage within the store is extremely limited and programming Verizon Wireless cell phones for purchase is extremely difficult.