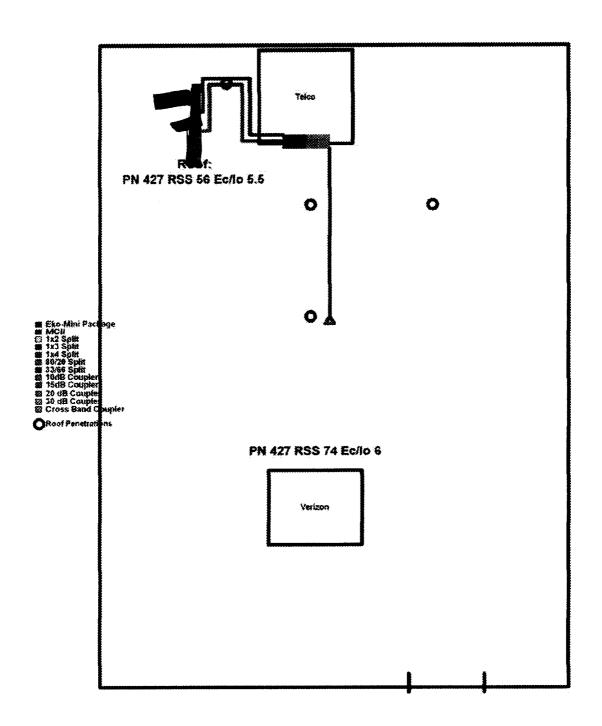

The proposed facility will include a single Yagi antenna mounted on the roof of the Circuit City retail store. The Yagi antenna will extend five feet over the height of the roof, and will not be visible from the grounds surrounding the retail store. Visually, the antenna is akin to a very small TV antenna. The coaxial cable will run from the roof through an existing HVAC duct to the existing in-building telephone closet. One small antenna will be placed on the ceiling of the store. This is a small circular antenna that resembles a home smoke detector. The purpose of the installation is only to provide improved cellular telephone service within the existing retail store. At this time cell coverage within the store is extremely limited and programming Verizon Wireless cell phones for purchase is extremely difficult.

Verizon Wireless requests approval of the installation. The roof currently has existing dishes and antennas that closely resemble the antenna being proposed for in-building coverage. Circuit City also has prohibitions on construction during the holidays giving Verizon Wireless only two weeks to complete the installations for holiday sales.