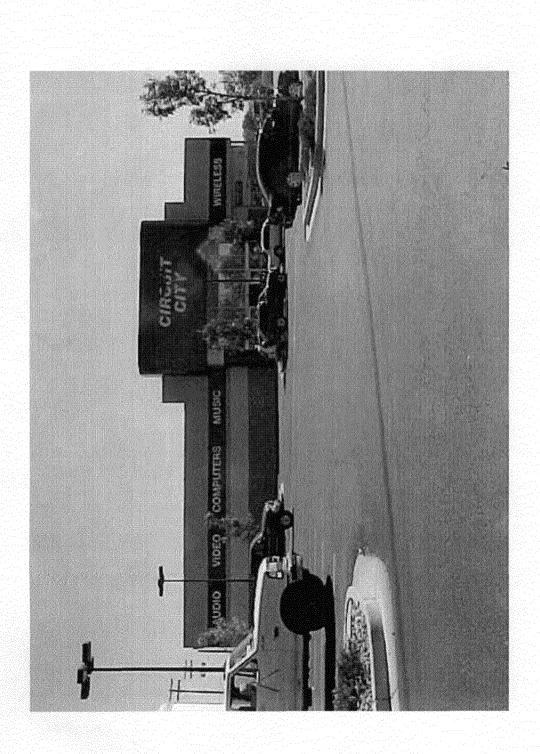

December 2, 2004

Dear Ms. Henderson,

Verizon Wireless is seeking approval from the City of Grand Junction Community Development Department to allow the installation of a single five-foot Yagi antenna on the roof of the Circuit City retail store located at 2451 (2455) Hwy. 6 & 50, Grand Junction, Colorado (parcel number 2945-091-00-104). The property is zoned C2. Per City of Grand Junction Community Development staff, a Planning Clearance approval will be required prior to installation.

The proposed facility will include a single Yagi antenna mounted on the roof of the Circuit City retail store. The Yagi antenna will extend five feet over the height of the roof, and will not be visible from the grounds surrounding the retail store. Visually, the antenna is akin to a very small TV antenna. The coaxial cable will run from the roof through an existing HVAC duct to the existing in-building telephone closet. One small antenna will be placed on the ceiling of the store. This is a small circular antenna that resembles a home smoke detector. The purpose of the installation is only to provide improved cellular telephone service within the existing retail store. At this time cell coverage within the store is extremely limited and programming Verizon Wireless cell phones for purchase is extremely difficult.