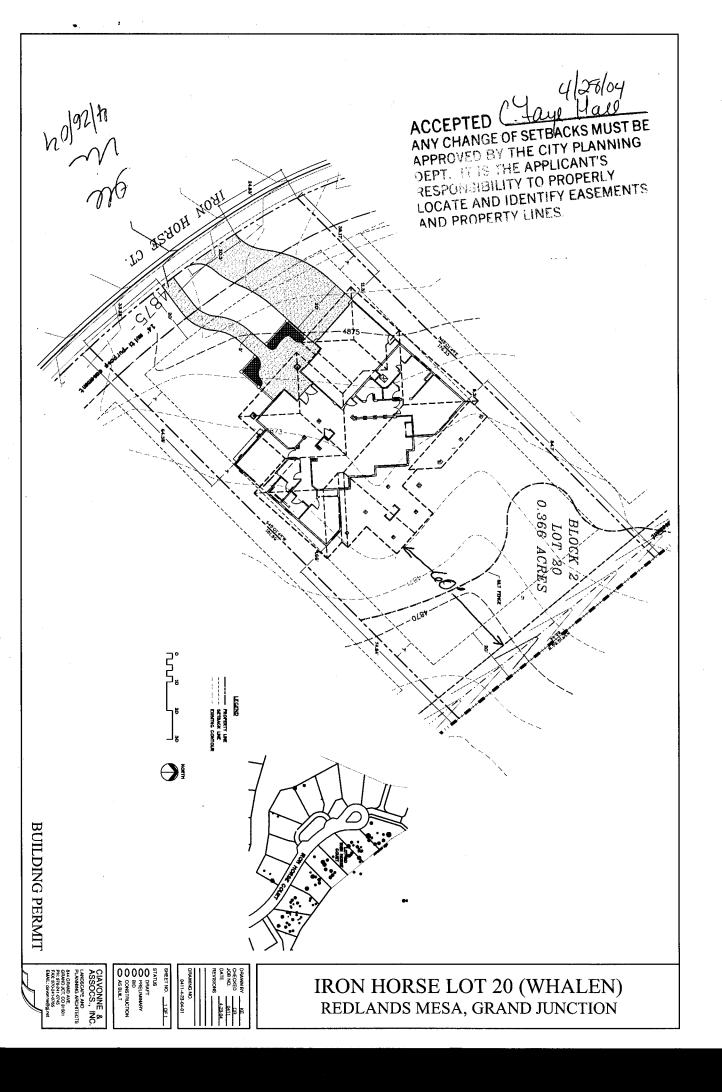

## PLANNING CLEARANCE

BLDG PERMIT NO.

(Single Family Residential and Accessory Structures)

| BLDG ADDRESS 336 TRONHORSE SQ. FT. OF PROPOSED BLDGS/ADDITION 24/3                                                                                                                                                                                                                                                                                                                                                                                                                                                                                                                                                                                                                                                                                                                                                                                                    |
|-----------------------------------------------------------------------------------------------------------------------------------------------------------------------------------------------------------------------------------------------------------------------------------------------------------------------------------------------------------------------------------------------------------------------------------------------------------------------------------------------------------------------------------------------------------------------------------------------------------------------------------------------------------------------------------------------------------------------------------------------------------------------------------------------------------------------------------------------------------------------|
| TAX SCHEDULE NO. 2945-203-53-020sq. FT. OF EXISTING BLDGS                                                                                                                                                                                                                                                                                                                                                                                                                                                                                                                                                                                                                                                                                                                                                                                                             |
| SUBDIVISION REDIANDS MESA TOTAL SQ. FT. OF EXISTING & PROPOSED 2413                                                                                                                                                                                                                                                                                                                                                                                                                                                                                                                                                                                                                                                                                                                                                                                                   |
| FILING BLK 2 LOT 20 NO. OF DWELLING UNITS:                                                                                                                                                                                                                                                                                                                                                                                                                                                                                                                                                                                                                                                                                                                                                                                                                            |
| 1) OWNER /// Before: After: this Construction NO. OF BUILDINGS ON PARCEL                                                                                                                                                                                                                                                                                                                                                                                                                                                                                                                                                                                                                                                                                                                                                                                              |
| (1) ADDRESS 2299 PIDGES BLVD Before: After: this Construction                                                                                                                                                                                                                                                                                                                                                                                                                                                                                                                                                                                                                                                                                                                                                                                                         |
| (1) ADDRESS WAY TOOKS DELTO USE OF EXISTING BUILDINGS NA  OF CONCUME                                                                                                                                                                                                                                                                                                                                                                                                                                                                                                                                                                                                                                                                                                                                                                                                  |
| (2) APPLICANT CASTLE ROCK  DESCRIPTION OF WORK & INTENDED USE PESIDENCE                                                                                                                                                                                                                                                                                                                                                                                                                                                                                                                                                                                                                                                                                                                                                                                               |
| TYPE OF HOME PROPOSED:  (2) ADDRESS BOX 1533 Y Site Built Manufactured Home (UBC)                                                                                                                                                                                                                                                                                                                                                                                                                                                                                                                                                                                                                                                                                                                                                                                     |
| (2) TELEPHONE 234-2400 — Manufactured Home (HUD)  Other (please specify)                                                                                                                                                                                                                                                                                                                                                                                                                                                                                                                                                                                                                                                                                                                                                                                              |
| REQUIRED: One plot plan, on 8 ½" x 11" paper, showing all existing & proposed structure location(s), parking, setbacks to all property lines, ingress/egress to the property, driveway location & width & all easements & rights-of-way which abut the parcel.                                                                                                                                                                                                                                                                                                                                                                                                                                                                                                                                                                                                        |
| THIS SECTION TO BE COMPLETED BY COMMUNITY DEVELOPMENT DEPARTMENT STAFF 199                                                                                                                                                                                                                                                                                                                                                                                                                                                                                                                                                                                                                                                                                                                                                                                            |
| ZONE Residue to the structures 3500                                                                                                                                                                                                                                                                                                                                                                                                                                                                                                                                                                                                                                                                                                                                                                                                                                   |
| SETBACKS: Front from property line (PL) Permanent Foundation Required: YES NO                                                                                                                                                                                                                                                                                                                                                                                                                                                                                                                                                                                                                                                                                                                                                                                         |
| Parking Reg'mt                                                                                                                                                                                                                                                                                                                                                                                                                                                                                                                                                                                                                                                                                                                                                                                                                                                        |
| Side 7 from PL, Rear 20 from PL                                                                                                                                                                                                                                                                                                                                                                                                                                                                                                                                                                                                                                                                                                                                                                                                                                       |
| Side / from PL, Rear / from PL                                                                                                                                                                                                                                                                                                                                                                                                                                                                                                                                                                                                                                                                                                                                                                                                                                        |
| Side/ from PL, Rear from PL                                                                                                                                                                                                                                                                                                                                                                                                                                                                                                                                                                                                                                                                                                                                                                                                                                           |
| Side                                                                                                                                                                                                                                                                                                                                                                                                                                                                                                                                                                                                                                                                                                                                                                                                                                                                  |
| Side                                                                                                                                                                                                                                                                                                                                                                                                                                                                                                                                                                                                                                                                                                                                                                                                                                                                  |
| Side from PL, Rear from PL  Maximum Height Special Conditions  CENSUS TRAFFIC ANNX#  Modifications to this Planning Clearance must be approved, in writing, by the Community Development Department. The structure authorized by this application cannot be occupied until a final inspection has been completed and a Certificate of Occupancy has been issued, if applicable, by the Building Department (Section 305, Uniform Building Code).  I hereby acknowledge that I have read this application and the information is correct; I agree to comply with any and all codes, ordinances, laws, regulations or restrictions which apply to the project. I understand that failure to comply shall result in legal                                                                                                                                                |
| Side                                                                                                                                                                                                                                                                                                                                                                                                                                                                                                                                                                                                                                                                                                                                                                                                                                                                  |
| Side                                                                                                                                                                                                                                                                                                                                                                                                                                                                                                                                                                                                                                                                                                                                                                                                                                                                  |
| Special Conditions  Maximum Height  Special Conditions  CENSUS A TRAFFIC ANNX#  Modifications to this Planning Clearance must be approved, in writing, by the Community Development Department. The structure authorized by this application cannot be occupied until a final inspection has been completed and a Certificate of Occupancy has been issued, if applicable, by the Building Department (Section 305, Uniform Building Code).  I hereby acknowledge that I have read this application and the information is correct; I agree to comply with any and all codes, ordinances, laws, regulations or restrictions which apply to the project. I understand that failure to comply shall result in legal action, which may include but not necessarily be limited to non-use of the building(s).  Applicant Signature Date Date Date Date Date Date Date Dat |