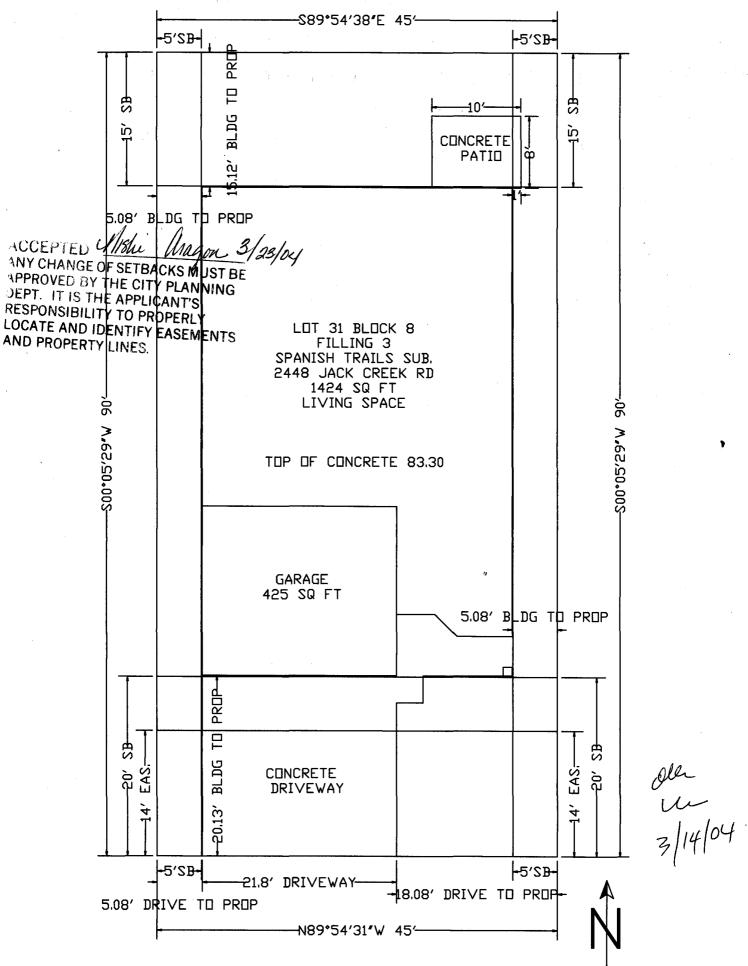

|                                                                                                                                                                                                                                                                                                                                                                                                                                                                                                                                                                                                                                                                                                                                                                                                                                                                                                                                                                                                                                                                                                                                                                                                                                                                                                                                                                                                                                                                                                                                                                                                                                                                                                                                                                                                                                                                                                                                                                                                                                                                                                             | $\frown$                                                                                                                                                                                                                       |  |  |  |
|-------------------------------------------------------------------------------------------------------------------------------------------------------------------------------------------------------------------------------------------------------------------------------------------------------------------------------------------------------------------------------------------------------------------------------------------------------------------------------------------------------------------------------------------------------------------------------------------------------------------------------------------------------------------------------------------------------------------------------------------------------------------------------------------------------------------------------------------------------------------------------------------------------------------------------------------------------------------------------------------------------------------------------------------------------------------------------------------------------------------------------------------------------------------------------------------------------------------------------------------------------------------------------------------------------------------------------------------------------------------------------------------------------------------------------------------------------------------------------------------------------------------------------------------------------------------------------------------------------------------------------------------------------------------------------------------------------------------------------------------------------------------------------------------------------------------------------------------------------------------------------------------------------------------------------------------------------------------------------------------------------------------------------------------------------------------------------------------------------------|--------------------------------------------------------------------------------------------------------------------------------------------------------------------------------------------------------------------------------|--|--|--|
| FEE \$       10.00       PLANNING CI         TCP \$       Ø       (Single Family Residential and Community Develop)         SIF \$       292.00       Community Develop)                                                                                                                                                                                                                                                                                                                                                                                                                                                                                                                                                                                                                                                                                                                                                                                                                                                                                                                                                                                                                                                                                                                                                                                                                                                                                                                                                                                                                                                                                                                                                                                                                                                                                                                                                                                                                                                                                                                                    | nd Accessory Structures)                                                                                                                                                                                                       |  |  |  |
|                                                                                                                                                                                                                                                                                                                                                                                                                                                                                                                                                                                                                                                                                                                                                                                                                                                                                                                                                                                                                                                                                                                                                                                                                                                                                                                                                                                                                                                                                                                                                                                                                                                                                                                                                                                                                                                                                                                                                                                                                                                                                                             | Your Bridge to a Better Community                                                                                                                                                                                              |  |  |  |
| BLDG ADDRESS 2448 JACK CREEK ROAD                                                                                                                                                                                                                                                                                                                                                                                                                                                                                                                                                                                                                                                                                                                                                                                                                                                                                                                                                                                                                                                                                                                                                                                                                                                                                                                                                                                                                                                                                                                                                                                                                                                                                                                                                                                                                                                                                                                                                                                                                                                                           | SQ. FT. OF PROPOSED BLDGS/ADDITION 1425                                                                                                                                                                                        |  |  |  |
| TAX SCHEDULE NO2701- 333-3803 /                                                                                                                                                                                                                                                                                                                                                                                                                                                                                                                                                                                                                                                                                                                                                                                                                                                                                                                                                                                                                                                                                                                                                                                                                                                                                                                                                                                                                                                                                                                                                                                                                                                                                                                                                                                                                                                                                                                                                                                                                                                                             | SQ. FT. OF EXISTING BLDGS                                                                                                                                                                                                      |  |  |  |
| SUBDIVISION SPANISH TRAILS                                                                                                                                                                                                                                                                                                                                                                                                                                                                                                                                                                                                                                                                                                                                                                                                                                                                                                                                                                                                                                                                                                                                                                                                                                                                                                                                                                                                                                                                                                                                                                                                                                                                                                                                                                                                                                                                                                                                                                                                                                                                                  | TOTAL SQ. FT. OF EXISTING & PROPOSED 1425                                                                                                                                                                                      |  |  |  |
| FILING <u>3</u> BLK <u>8</u> LOT <u>3</u> /<br>(1) OWNER <u>TML ENTERPRISES FNC</u><br>(1) ADDRESS <u>P.O. Box 2569 GJ 81502</u><br>(1) TELEPHONE <u>910 245 9271</u><br>(2) APPLICANT <u>TML ENTER PRISES FNC</u>                                                                                                                                                                                                                                                                                                                                                                                                                                                                                                                                                                                                                                                                                                                                                                                                                                                                                                                                                                                                                                                                                                                                                                                                                                                                                                                                                                                                                                                                                                                                                                                                                                                                                                                                                                                                                                                                                          | NO. OF DWELLING UNITS:<br>Before: After: _/ this Construction<br>NO. OF BUILDINGS ON PARCEL<br>Before: After:/ this Construction<br>USE OF EXISTING BUILDINGS N/A<br>DESCRIPTION OF WORK & INTENDED USE <u>New Home Const.</u> |  |  |  |
| <sup>(2)</sup> ADDRESS <u>P.O. Box 2569 GJ 81502</u>                                                                                                                                                                                                                                                                                                                                                                                                                                                                                                                                                                                                                                                                                                                                                                                                                                                                                                                                                                                                                                                                                                                                                                                                                                                                                                                                                                                                                                                                                                                                                                                                                                                                                                                                                                                                                                                                                                                                                                                                                                                        | TYPE OF HOME PROPOSED:         Site Built       Manufactured Home (UBC)         Manufactured Home (HUD)                                                                                                                        |  |  |  |
| (2) TELEPHONE <u>970 245 9271</u> Other (please specify) REQUIRED: One plot plan, on 8 ½" x 11" paper, showing all existing & proposed structure location(s), parking, setbacks to all property lines, ingress/egress to the property, driveway location & width & all easements & rights-of-way which abut the parcel. Image: THIS SECTION TO BE COMPLETED BY COMMUNITY DEVELOPMENT DEPARTMENT STAFF Image: State of the property in the parcel is a state of the property in the parcel is a state of the property in the parcel is a state of the property in the parcel is a state of the property in the parcel is a state of the property in the parcel is a state of the property in the parcel is a state of the property in the parcel is a state of the property is a state of the property in the parcel is a state of the property in the parcel is a state of the property in the parcel is a state of the property in the parcel is a state of the property in the parcel is a state of the property in the parcel is a state of the property in the parcel is a state of the property in the parcel is a state of the parcel is |                                                                                                                                                                                                                                |  |  |  |
| zone <u>PD</u>                                                                                                                                                                                                                                                                                                                                                                                                                                                                                                                                                                                                                                                                                                                                                                                                                                                                                                                                                                                                                                                                                                                                                                                                                                                                                                                                                                                                                                                                                                                                                                                                                                                                                                                                                                                                                                                                                                                                                                                                                                                                                              | Maximum coverage of lot by structures 6026                                                                                                                                                                                     |  |  |  |
| SETBACKS: Front <u>20</u> from property line (PL)<br>or from center of ROW, whichever is greater<br>Side <u>5</u> from PL, Rear from P                                                                                                                                                                                                                                                                                                                                                                                                                                                                                                                                                                                                                                                                                                                                                                                                                                                                                                                                                                                                                                                                                                                                                                                                                                                                                                                                                                                                                                                                                                                                                                                                                                                                                                                                                                                                                                                                                                                                                                      | Permanent Foundation Required: YESNO<br>Parking Req'mt                                                                                                                                                                         |  |  |  |
| Maximum Height 32                                                                                                                                                                                                                                                                                                                                                                                                                                                                                                                                                                                                                                                                                                                                                                                                                                                                                                                                                                                                                                                                                                                                                                                                                                                                                                                                                                                                                                                                                                                                                                                                                                                                                                                                                                                                                                                                                                                                                                                                                                                                                           | Special Conditions                                                                                                                                                                                                             |  |  |  |
| "B'                                                                                                                                                                                                                                                                                                                                                                                                                                                                                                                                                                                                                                                                                                                                                                                                                                                                                                                                                                                                                                                                                                                                                                                                                                                                                                                                                                                                                                                                                                                                                                                                                                                                                                                                                                                                                                                                                                                                                                                                                                                                                                         | CENSUS TRAFFIC ANNX#                                                                                                                                                                                                           |  |  |  |

JACK CREEK ROAD