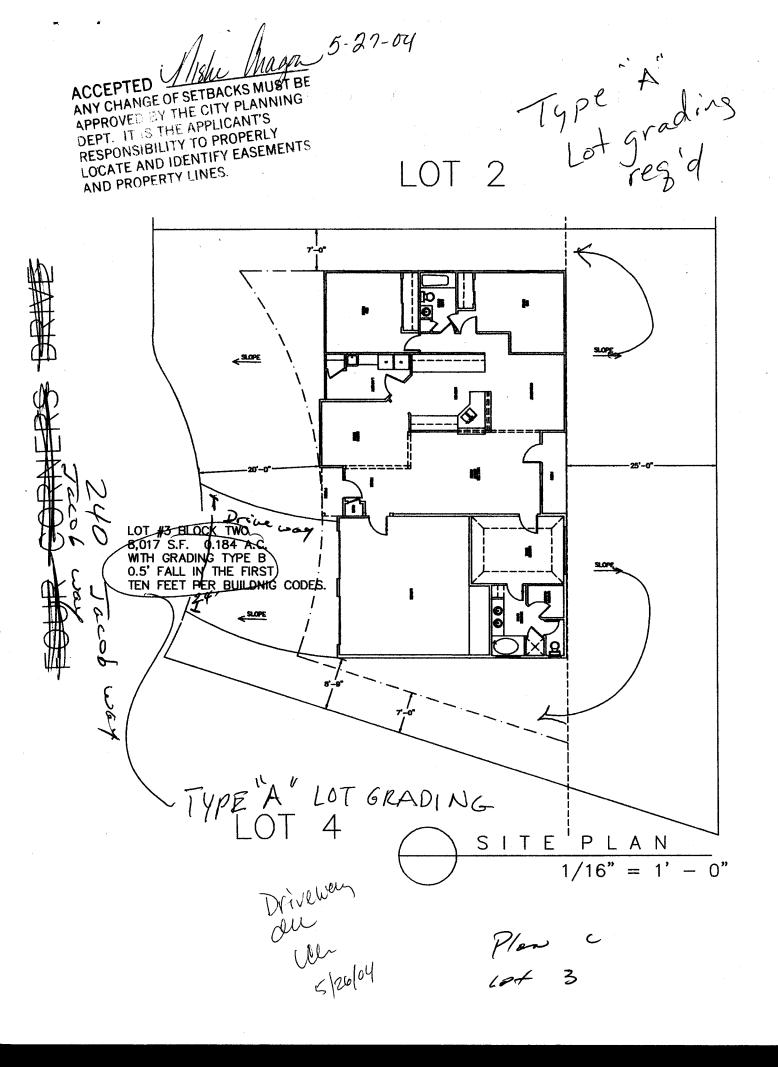

## **Community Development Department**

| Building Address 290 Jacob Way                                                                                                                                                                                                                                                                                                                                                                                                                                                                                                                                                | No. of Existing Bldgs No. Proposed/                                                                    |
|-------------------------------------------------------------------------------------------------------------------------------------------------------------------------------------------------------------------------------------------------------------------------------------------------------------------------------------------------------------------------------------------------------------------------------------------------------------------------------------------------------------------------------------------------------------------------------|--------------------------------------------------------------------------------------------------------|
| Parcel No. <u>2943 - 293 - 23 - 003</u>                                                                                                                                                                                                                                                                                                                                                                                                                                                                                                                                       | Sq. Ft. of Existing Bldgs Sq. Ft. Proposed                                                             |
| Subdivision <u>Crista</u> Lee                                                                                                                                                                                                                                                                                                                                                                                                                                                                                                                                                 | Sq. Ft. of Lot / Parcel 8, 017 sq H                                                                    |
| Filling / Block 2 2 Lot 33                                                                                                                                                                                                                                                                                                                                                                                                                                                                                                                                                    | Sq. Ft. Coverage of Lot by Structures & Impervious Surface (Total Existing & Proposed)                 |
| OWNER INFORMATION:                                                                                                                                                                                                                                                                                                                                                                                                                                                                                                                                                            | (Total Existing & Proposed)                                                                            |
|                                                                                                                                                                                                                                                                                                                                                                                                                                                                                                                                                                               | DESCRIPTION OF WORK & INTENDED USE:                                                                    |
| Name A. Hughes L.L.C.  Address 262 w. Danbury Cf                                                                                                                                                                                                                                                                                                                                                                                                                                                                                                                              | New Single Family Home (*check type below) Interior Remodel Addition                                   |
| City/State/Zip Grand Jef, Co 81503                                                                                                                                                                                                                                                                                                                                                                                                                                                                                                                                            | Other (please specify):                                                                                |
| APPLICANT INFORMATION:                                                                                                                                                                                                                                                                                                                                                                                                                                                                                                                                                        | *TYPE OF HOME PROPOSED:                                                                                |
|                                                                                                                                                                                                                                                                                                                                                                                                                                                                                                                                                                               | Site Built Manufactured Home (UBC)                                                                     |
| Name Same as above                                                                                                                                                                                                                                                                                                                                                                                                                                                                                                                                                            | Manufactured Home (HUD)                                                                                |
| Address                                                                                                                                                                                                                                                                                                                                                                                                                                                                                                                                                                       | Other (please specify):                                                                                |
| City / State / Zip                                                                                                                                                                                                                                                                                                                                                                                                                                                                                                                                                            | NOTES:                                                                                                 |
| Telephone 970-245-7840                                                                                                                                                                                                                                                                                                                                                                                                                                                                                                                                                        |                                                                                                        |
| REQUIRED: One plot plan, on 8 1/2" x 11" paper, showing all e                                                                                                                                                                                                                                                                                                                                                                                                                                                                                                                 | existing & proposed structure location(s), parking, setbacks to all                                    |
| property lines, ingress/egress to the property, driveway location                                                                                                                                                                                                                                                                                                                                                                                                                                                                                                             | on & width & all easements & rights-of-way which abut the parcel.                                      |
|                                                                                                                                                                                                                                                                                                                                                                                                                                                                                                                                                                               | on & width & all easements & rights-of-way which abut the parcel.  MUNITY DEVELOPMENT DEPARTMENT STAFF |
| THIS SECTION TO BE COMPLETED BY COM                                                                                                                                                                                                                                                                                                                                                                                                                                                                                                                                           | MUNITY DEVELOPMENT DEPARTMENT STAFF                                                                    |
| THIS SECTION TO BE COMPLETED BY COM ZONE                                                                                                                                                                                                                                                                                                                                                                                                                                                                                                                                      | MUNITY DEVELOPMENT DEPARTMENT STAFF  Maximum coverage of lot by structures                             |
| THIS SECTION TO BE COMPLETED BY COM                                                                                                                                                                                                                                                                                                                                                                                                                                                                                                                                           | MUNITY DEVELOPMENT DEPARTMENT STAFF  Maximum coverage of lot by structures                             |
| THIS SECTION TO BE COMPLETED BY COM  ZONE                                                                                                                                                                                                                                                                                                                                                                                                                                                                                                                                     | MUNITY DEVELOPMENT DEPARTMENT STAFF  Maximum coverage of lot by structures                             |
| THIS SECTION TO BE COMPLETED BY COM  ZONE                                                                                                                                                                                                                                                                                                                                                                                                                                                                                                                                     | MUNITY DEVELOPMENT DEPARTMENT STAFF  Maximum coverage of lot by structures                             |
| THIS SECTION TO BE COMPLETED BY COM  ZONE                                                                                                                                                                                                                                                                                                                                                                                                                                                                                                                                     | MUNITY DEVELOPMENT DEPARTMENT STAFF  Maximum coverage of lot by structures                             |
| THIS SECTION TO BE COMPLETED BY COM  ZONE                                                                                                                                                                                                                                                                                                                                                                                                                                                                                                                                     | MUNITY DEVELOPMENT DEPARTMENT STAFF  Maximum coverage of lot by structures                             |
| THIS SECTION TO BE COMPLETED BY COM  ZONE                                                                                                                                                                                                                                                                                                                                                                                                                                                                                                                                     | MUNITY DEVELOPMENT DEPARTMENT STAFF  Maximum coverage of lot by structures                             |
| THIS SECTION TO BE COMPLETED BY COM  ZONE                                                                                                                                                                                                                                                                                                                                                                                                                                                                                                                                     | MUNITY DEVELOPMENT DEPARTMENT STAFF  Maximum coverage of lot by structures                             |
| THIS SECTION TO BE COMPLETED BY COM  ZONE  SETBACKS: Front  from PL  Rear  from PL  Maximum Height of Structure(s)  Driveway  Location Approval  (Engineer's Initials)  Modifications to this Planning Clearance must be approved structure authorized by this application cannot be occupied Occupancy has been issued, if applicable, by the Building D  I hereby acknowledge that I have read this application and the ordinances, laws, regulations or restrictions which apply to the action, which may include but not necessarily be limited to n                      | MUNITY DEVELOPMENT DEPARTMENT STAFF  Maximum coverage of lot by structures                             |
| THIS SECTION TO BE COMPLETED BY COM  ZONE  SETBACKS: Front  from PL  Rear  from PL  Maximum Height of Structure(s)  Driveway  Location Approval  (Engineer's Initials)  Modifications to this Planning Clearance must be approved structure authorized by this application cannot be occupied Occupancy has been issued, if applicable, by the Building D  I hereby acknowledge that I have read this application and the ordinances, laws, regulations or restrictions which apply to the action, which may include but not necessarily be limited to n  Applicant Signature | MUNITY DEVELOPMENT DEPARTMENT STAFF  Maximum coverage of lot by structures                             |